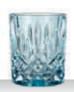

# **NOBLESSE COLOURS**

|                                   | WHISKY TUMBLER<br>AQUA SET/2                                                |                          | WHISKY TUMBLER<br>ROSÉ SET/2 |                                                                             |                          | WHISKY TUMBLER<br>MINT SET/2 |                                                                             |                          | WHISKY TUMBLER<br>TAUPE SET/2 |                                                                             |                          |           |
|-----------------------------------|-----------------------------------------------------------------------------|--------------------------|------------------------------|-----------------------------------------------------------------------------|--------------------------|------------------------------|-----------------------------------------------------------------------------|--------------------------|-------------------------------|-----------------------------------------------------------------------------|--------------------------|-----------|
| ITEM                              | <b>104239</b> (617/7                                                        | 1)                       |                              | 104240 (617/71)                                                             |                          | <b>104241</b> (617/71)       |                                                                             |                          | <b>104242</b> (617/71)        |                                                                             |                          |           |
|                                   | Height:                                                                     | 102 mm                   | 4"                           | Height:                                                                     | 102 mm                   | 4"                           | Height:                                                                     | 102 mm                   | 4"                            | Height:                                                                     | 102 mm                   | 4"        |
|                                   | Largest Ø:                                                                  | 82 mm                    | 3 2/9"                       | Largest Ø:                                                                  | 82 mm                    | 3 2/9"                       | Largest Ø:                                                                  | 82 mm                    | 3 2/9"                        | Largest Ø:                                                                  | 82 mm                    | 3 2/9"    |
|                                   | Capacity:                                                                   | 295 ml                   | 10 2/5 oz                    | Capacity:                                                                   | 295 ml                   | 10 2/5 oz                    | Capacity:                                                                   | 295 ml                   | 10 2/5 oz                     | Capacity:                                                                   | 295 ml                   | 10 2/5 oz |
| PACKAGING                         | Pieces/Bill unit:                                                           | 2                        |                              | Pieces/Bill unit:                                                           | 2                        |                              | Pieces/Bill unit:                                                           | 2                        |                               | Pieces/Bill unit:                                                           | 2                        |           |
| FACIAGING                         | Bill units/MP:                                                              | 3                        |                              | Bill units/MP:                                                              | 3                        |                              | Bill units/MP:                                                              | 3                        |                               | Bill units/MP:                                                              | 3                        |           |
| BILL UNIT                         | Length:                                                                     | 173 mm                   | 6 4/5"                       | Length:                                                                     | 173 mm                   | 6 4/5"                       | Length:                                                                     | 173 mm                   | 6 4/5"                        | Length:                                                                     | 173 mm                   | 6 4/5"    |
| DIMENSIONS                        | Width:                                                                      | 87 mm                    | 3 3/7"                       | Width:                                                                      | 87 mm                    | 3 3/7"                       | Width:                                                                      | 87 mm                    | 3 3/7"                        | Width:                                                                      | 87 mm                    | 3 3/7"    |
|                                   | Height:                                                                     | 110 mm                   | 4 1/3"                       | Height:                                                                     | 110 mm                   | 4 1/3"                       | Height:                                                                     | 110 mm                   | 4 1/3"                        | Height:                                                                     | 110 mm                   | 4 1/3"    |
|                                   | Weight:                                                                     | 905 gr.                  | 2,00 lb                      | Weight:                                                                     | 905 gr.                  | 2,00 lb                      | Weight:                                                                     | 905 gr.                  | 2,00 lb                       | Weight:                                                                     | 905 gr.                  | 2,00 lb   |
| MASTER PACK                       | Length:                                                                     | 267 mm                   | 10 1/2"                      | Length:                                                                     | 267 mm                   | 10 1/2"                      | Length:                                                                     | 267 mm                   | 10 1/2"                       | Length:                                                                     | 267 mm                   | 10 1/2"   |
| DIMENSIONS                        | Width:                                                                      | 182 mm                   | 7 1/6"                       | Width:                                                                      | 182 mm                   | 7 1/6"                       | Width:                                                                      | 182 mm                   | 7 1/6"                        | Width:                                                                      | 182 mm                   | 7 1/6"    |
|                                   | Height:                                                                     | 126 mm                   | 5"                           | Height:                                                                     | 126 mm                   | 5"                           | Height:                                                                     | 126 mm                   | 5"                            | Height:                                                                     | 126 mm                   | 5"        |
|                                   | Weight:                                                                     | 2826 gr.                 | 6,24 lb                      | Weight:                                                                     | 2826 gr.                 | 6,24 lb                      | Weight:                                                                     | 2826 gr.                 | 6,24 lb                       | Weight:                                                                     | 2826 gr.                 | 6,24 lb   |
| EURO PALLET<br>L 80 cm x W 120 cm | Bill units/Pallet:<br>Bill units/Layer:<br>Layers/Pallet:<br>Pallet height: | 408<br>51<br>8<br>116 cm | 45 2/3"                      | Bill units/Pallet:<br>Bill units/Layer:<br>Layers/Pallet:<br>Pallet height: | 408<br>51<br>8<br>116 cm | 45 2/3"                      | Bill units/Pallet:<br>Bill units/Layer:<br>Layers/Pallet:<br>Pallet height: | 408<br>51<br>8<br>116 cm | 45 2/3"                       | Bill units/Pallet:<br>Bill units/Layer:<br>Layers/Pallet:<br>Pallet height: | 408<br>51<br>8<br>116 cm | 45 2/3"   |
| EAN                               |                                                                             |                          |                              | 11 <b>111 11111 1</b>                                                       |                          |                              |                                                                             |                          | II II <b>I</b> II             |                                                                             |                          | <b>  </b> |