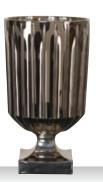

### **MINERVA**

|                    | VASE FOO             | DTED IN        |            | VASE FOO             | TED IN                           |                     | VASE FOO                      | TED IN                                  |         | VASE FOOTED IN              |            |                    |
|--------------------|----------------------|----------------|------------|----------------------|----------------------------------|---------------------|-------------------------------|-----------------------------------------|---------|-----------------------------|------------|--------------------|
|                    | GOLD 32              | CM             |            | GOLD 40              | CM                               |                     | PLATINUN                      | 1 32 CM                                 |         | PLATINUN                    | 1 40 CM    |                    |
|                    |                      |                |            |                      |                                  |                     |                               |                                         |         |                             |            |                    |
| ITEM               | <b>104160</b> (651/8 | 1/31,5cm)      |            | <b>104163</b> (651/8 | <b>104163</b> (651/81/40cm)      |                     | <b>104161</b> (651/81/31,5cm) |                                         |         | <b>104165</b> (651/81/40cm) |            |                    |
|                    | Height:              | 315 mm         | 12 2/5"    | Height:              | 403 mm                           | 15 6/7"             | Height:                       | 315 mm                                  | 12 2/5" | Height:                     | 403 mm     | 15 6/7"            |
|                    | Largest Ø:           | 180 mm         | 7"         | Largest Ø:           | 160 mm                           | 6 2/7"              | Largest Ø:                    | 180 mm                                  | 7"      | Largest Ø:                  | 160 mm     | 6 2/7"             |
|                    |                      |                |            |                      |                                  |                     |                               |                                         |         |                             |            |                    |
|                    |                      |                |            |                      |                                  |                     |                               |                                         |         |                             |            |                    |
| PACKAGING          | Pieces/Bill unit:    | 1              |            | Pieces/Bill unit:    | 1                                |                     | Pieces/Bill unit:             | 1                                       |         | Pieces/Bill unit:           | 1          |                    |
|                    | Bill units/MP:       | 1              |            | Bill units/MP:       | 1                                |                     | Bill units/MP:                | 1                                       |         | Bill units/MP:              | 1          |                    |
| BILL UNIT          | Length:              | 202 mm         | 8"         | Length:              | 182 mm                           | 7 1/6"              | Length:                       | 202 mm                                  | 8"      | Length:                     | 182 mm     | 7 1/6"             |
| DIMENSIONS         | Width:               | 197 mm         | 7 3/4"     | Width:               | 178 mm                           | 7 1/0               | Width:                        | 197 mm                                  | 7 3/4"  | Width:                      | 178 mm     | 7 170              |
|                    | Height:              | 335 mm         | 13 1/5"    | Height:              | 425 mm                           | 16 3/4"             | Height:                       | 335 mm                                  | 13 1/5" | Height:                     | 425 mm     | 16 3/4"            |
|                    | Weight:              | 3328 gr.       | 7,35 lb    | Weight:              | 4201 gr.                         | 9,27 lb             | Weight:                       | 3328 gr.                                | 7,35 lb | Weight:                     | 4201 gr.   | 9,27 lb            |
|                    | g                    | 9              | .,         |                      | .=                               | 1,21.12             |                               | 5                                       | .,      |                             | .= 5       | .,                 |
| MASTER PACK        | Length:              | -              |            | Length:              | -                                | -                   | Length:                       |                                         | -       | Length:                     | -          | -                  |
| DIMENSIONS         | Width:               | -              | -          | Width:               | -                                | -                   | Width:                        | -                                       | -       | Width:                      | -          | -                  |
|                    | Height:              | -              | -          | Height:              | -                                | -                   | Height:                       | -                                       | -       | Height:                     | -          | -                  |
|                    | Weight:              | -              | -          | Weight:              | -                                | -                   | Weight:                       | -                                       | -       | Weight:                     | -          | -                  |
| EURO PALLET        | Bill units/Pallet:   | 48             |            | Bill units/Pallet:   | 48                               |                     | Bill units/Pallet:            | 48                                      |         | Bill units/Pallet:          | 48         |                    |
| L 80 cm x W 120 cm | Bill units/Layer:    | 12             |            | Bill units/Layer:    | 24                               |                     | Bill units/Layer:             | 12                                      |         | Bill units/Layer:           | 24         |                    |
|                    | Layers/Pallet:       | 4              |            | Layers/Pallet:       | 2                                |                     | Layers/Pallet:                | 4                                       |         | Layers/Pallet:              | 2          |                    |
|                    | Pallet height:       | 96 cm          | 37 4/5"    | Pallet height:       | 100 cm                           | 39 3/8"             | Pallet height:                | 96 cm                                   | 37 4/5" | Pallet height:              | 100 cm     | 39 3/8"            |
| EAN                |                      |                |            |                      |                                  |                     | <br>                          |                                         |         | 11 HH <b>HHI H</b>          |            |                    |
| LAIV               |                      |                |            |                      |                                  |                     |                               |                                         |         |                             |            |                    |
|                    | 4 00376              | 29325<br>29325 | <b>   </b> | 4 00376              | 1 <b>               </b><br>2932 | III <b>II</b><br>73 | 4 00376                       | 1 <b>11   11   11   11</b><br>2   2932( | <br>36  | 4 00376                     | 29328<br>2 | .∐ <b>.∭</b><br>30 |
|                    | . 00070              | 0020           | ,,         | . 00070              |                                  |                     | . 00070                       |                                         |         | . 00070                     |            | ,,                 |