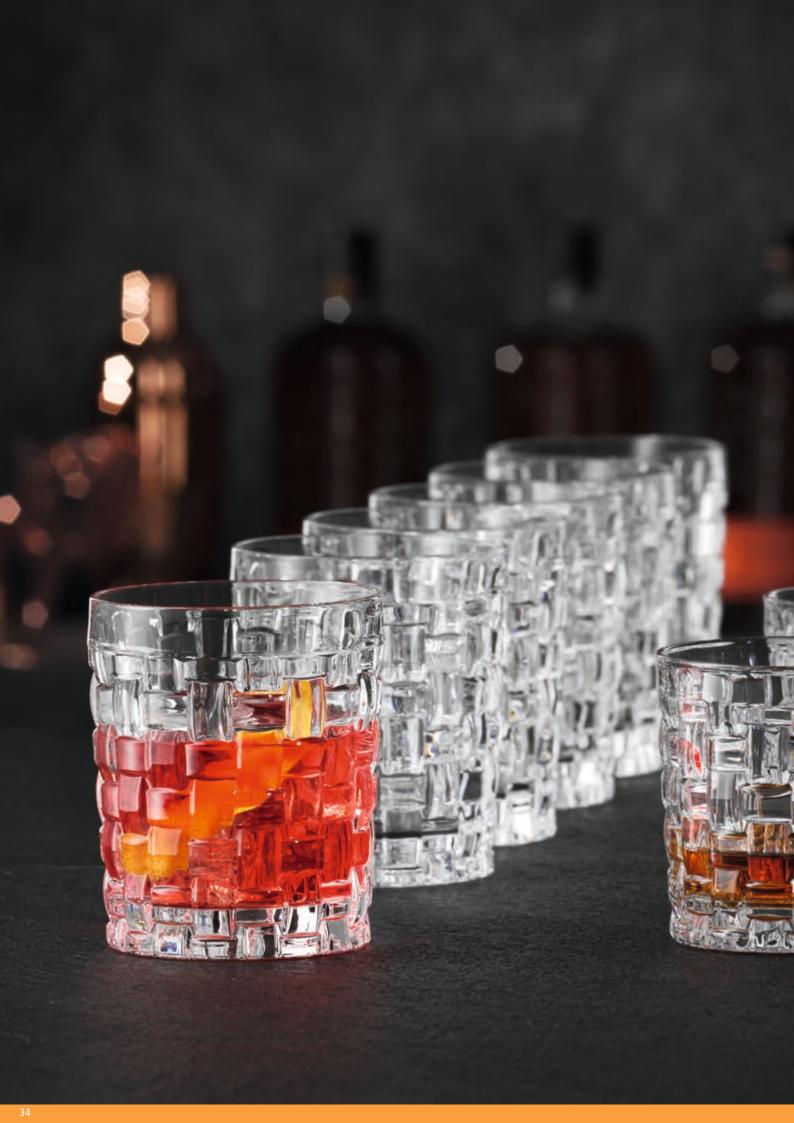

er:                | 108        |           | Bill units/Layer:                | 96                   |          |
|                                   | Layers/Pallet:<br>Pallet height: | 7<br>109 cm | 43"       | Layers/Pallet:<br>Pallet height: | 4<br>94 cm | 37"       | Layers/Pallet:<br>Pallet height: | 10<br>193 cm         | 76"      |
| EAN                               |                                  |             |           |                                  |            |           |                                  | <br>  <b>       </b> |          |
|                                   | 4 00376                          | 2352        | 42        | 4 003762                         | 2352       | 66        | 4 00376                          | 2 2797               | )<br>'58 |





### **BOSSA NOVA**







| SOF | WHISKY TUMBLER | LONGDRINK |
|-----|----------------|-----------|
|     |                |           |

| ITEM               | <b>103039</b> (632/14 | 1)             |          | <b>92054</b> (632/71) | )        |           | <b>92055</b> (632/91) | )        |          |
|--------------------|-----------------------|----------------|----------|-----------------------|----------|-----------|-----------------------|----------|----------|
|                    | Height:               | 89 mm          | 3 1/2"   | Height:               | 100 mm   | 4"        | Height:               | 150 mm   | 6"       |
|                    | Largest Ø:            | 82 mm          | 3 2/9"   | Largest Ø:            | 90 mm    | 3 1/2"    | Largest Ø:            | 81 mm