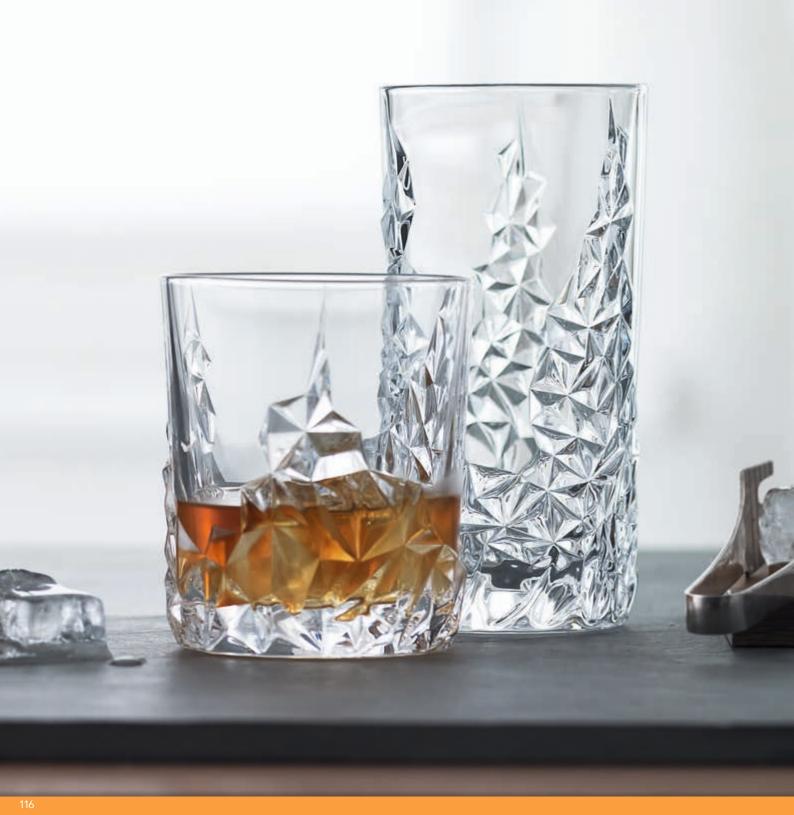

ALLET        | Bill units/Pallet:    | 672      |           | Bill units/Pallet: | 432      |           | Bill units/Pallet:    | 96       |           |
| L 80 cm x W 120 cm | Bill units/Layer:     | 96       |           | Bill units/Layer:  | 108      |           | Bill units/Layer:     | 32       |           |
|                    | Layers/Pallet:        | 7        |           | Layers/Pallet:     | 4        |           | Layers/Pallet:        | 3        |           |
|                    | Pallet height:        | 109 cm   | 43"       | Pallet height:     | 94 cm    | 37"       | Pallet height:        | 98 cm    | 38 4/7"   |
| EAN                |                       |          |           |                    |          |           |                       |          |           |







# **SCULPTURE**





## DOUBLE OLD FASHIONED

### LONGDRINK

| ITEM               | <b>96154</b> (258/71) | )        |           | <b>96155</b> (258/91)                   |           |                       |  |
|--------------------|-----------------------|----------|-----------|-----------------------------------------|-----------|-----------------------|--|
|                    | Height:               | 100 mm   | 4"        | Height:                                 | 154 mm    | 6"                    |  |
|                    | Largest Ø:            | 86 mm    | 3 2/5"    | Largest Ø:                              | 77 mm     | 3"                    |  |
|                    | Capacity:             | 365 ml   | 12 7/8 oz | Capacity:                               | 420 ml    | 14 4/5