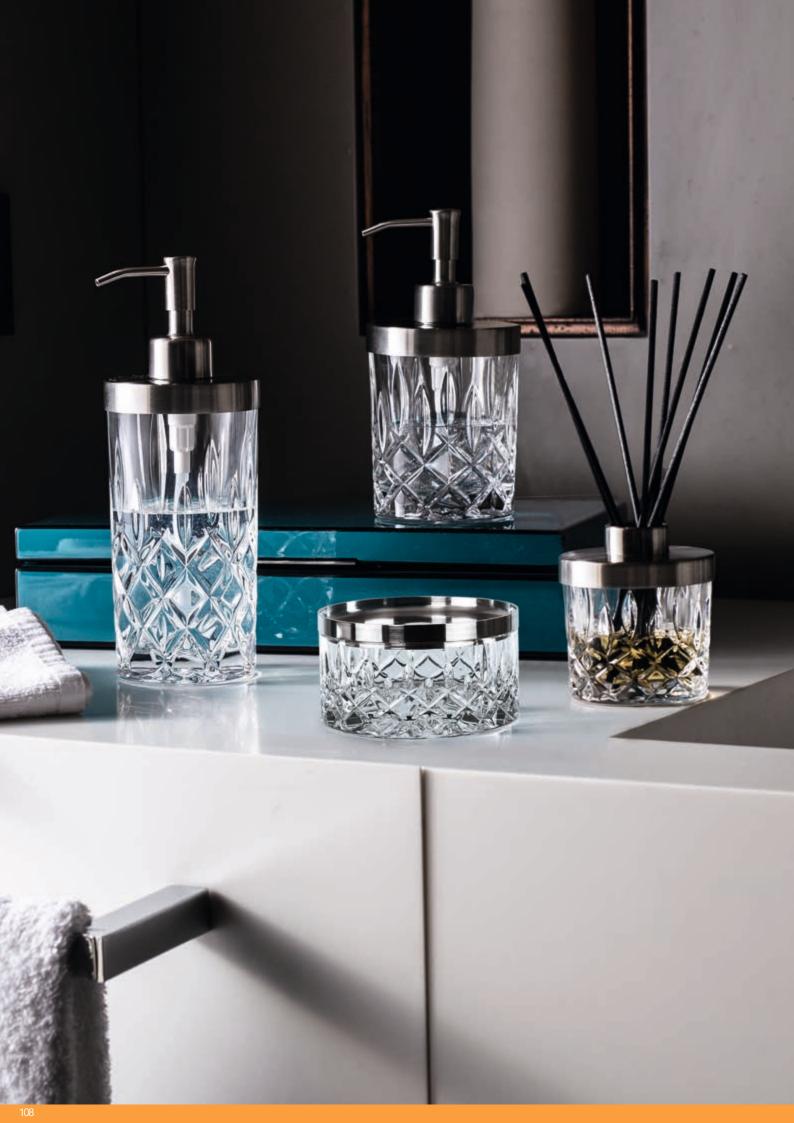

| Bill units/Pallet:<br>Bill units/Layer:<br>Layers/Pallet:<br>Pallet height: | 1440<br>240<br>6<br>110 cm | 43 1/3"                                         | Bill units/Pallet:<br>Bill units/Layer:<br>Layers/Pallet:<br>Pallet height: | 1440<br>240<br>6<br>110 cm | 43 1/3"                     |
| EAN                                          | 4 00376                                                                     | 2 2763                          | 75                          | 4 00376                                                                     | 2767                       | 57                                              | 4 00376                                                                     | 2767                       | 64                          |



## **NACHTMANN SPA NOBLESSE**



DISPENSER



**DISPENSER XL** 





|                                   | 2.6. 262                            |          |           |  |  |
|-----------------------------------|-------------------------------------|----------|-----------|--|--|
|                                   |                                     |          | 1         |  |  |
| ITEM                              | <b>103674</b> (617/31               |          |           |  |  |
|                                   | Height:                             | 164 mm   |           |  |  |
|                                   | Largest Ø:                          | 84 mm    | 3 1/3"    |  |  |
|                                   | Capacity:                           | 295 ml   | 10 2/5 oz |