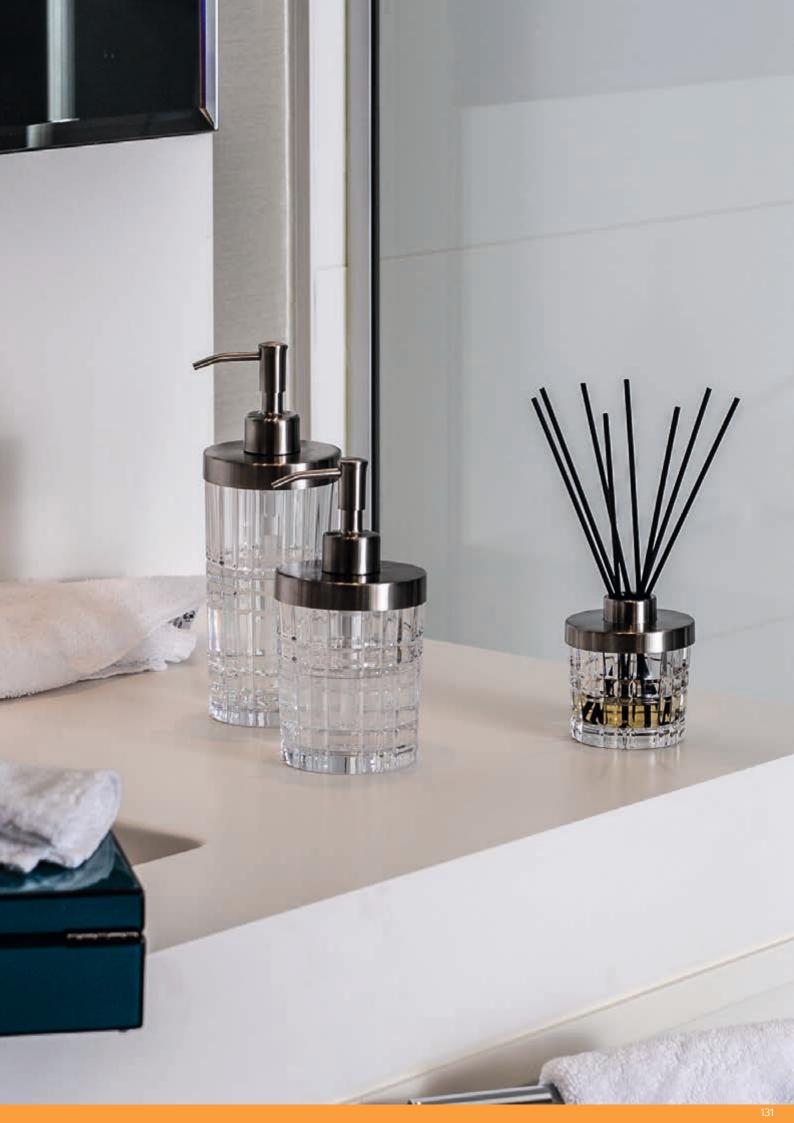

|   | J                                   |            |           | 9                                   |          |          |  |  |  |  |
|   | Width:                              | 181 mm     | 7 1/8"    | Width:                              | 165 mm   | 6 1/2"   |  |  |  |  |
|   | Height:                             | 254 mm     | 10"       | Height:                             | 222 mm   | 8 3/4"   |  |  |  |  |
|   | Weight:                             | 2486 gr.   | 5,49 lb   | Weight:                             | 1684 gr. | 3,72 lb  |  |  |  |  |
|   |                                     |            |           |                                     |          |          |  |  |  |  |

Pallet height: 170 cm 68 8/9"

Bill units/Pallet: 784
Bill units/Layer: 112
Layers/Pallet: 7







## **VIVENDI**









DISCONTINUED 2022 / AS LONG AS STOCK LASTS

PITCHER 0,50 L

PITCHER 0,75 L

PITCHER 1 L

PITCHER 1,5 L

| ITEM               | <b>47925</b> (3888/0             | ,50 l)       |           | <b>47926</b> (3888/0,751)           |              | <b>47928</b> (3888/1,0 l) |                                     |              | <b>47930</b> (3888/1 | ,5 I)                               |             |         |
|--------------------|----------------------------------|--------------|-----------|-------------------------------------|--------------|---------------------------|-------------------------------------|--------------|----------------------|-------------------------------------|-------------|---------|
|                    | Height:                          |