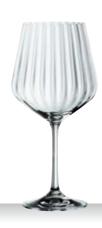

### COCKTAIL/WINE GLASS

#### CHAMPAGNE GLASS

| ITEM                              | <b>104303</b> (617/0                | )           |           | <b>104302</b> (617/9)               |                   |          |  |  |
|-----------------------------------|-------------------------------------|-------------|-----------|-------------------------------------|-------------------|----------|--|--|
|                                   | Height:                             | 188 mm      | 7 2/5"    | Height:                             | 204 mm            | 8"       |  |  |
|                                   | Largest Ø:                          | 90 mm       | 3 1/2"    | Largest Ø:                          | 69 mm             | 2 5/7"   |  |  |
|                                   | Capacity:                           | 355 ml      | 12 1/2 oz | Capacity:                           | 155 ml            | 5 1/2 oz |  |  |
|                                   |                                     |             |           |                                     |                   |          |  |  |
| PACKAGING                         | Pieces/Bill unit:                   | 1           |           | Pieces/Bill unit:                   | 1                 |          |  |  |
|                                   | Bill units/MP:                      | 12          |           | Bill units/MP:                      | 12                |          |  |  |
| BILL UNIT                         | Length:                             |             | _         | Length:                             |                   |          |  |  |
| DIMENSIONS                        | Width:                              |             |           | Width:                              |                   |          |  |  |
|                                   | Height:                             | -           | -         | Height:                             | -                 |          |  |  |
|                                   | Weight:                             | -           | -         | Weight:                             | -                 |          |  |  |
|                                   | weight.                             | -           |           | weight.                             | •                 | -        |  |  |
| MASTER PACK                       | Length:                             | 405 mm      | 16"       | Length:                             | 324 mm            | 12 3/4"  |  |  |
| DIMENSIONS                        | Width:                              | 307 mm      | 12"       | Width:                              | 246 mm            | 9 2/3"   |  |  |
|                                   | Height:                             | 230 mm      | 9"        | Height:                             | 253 mm            | 10"      |  |  |
|                                   | Weight:                             | 5008 gr.    | 11,05 lb  | Weight:                             | 3778 gr.          | 8,34 lb  |  |  |
|                                   |                                     |             |           |                                     |                   |          |  |  |
| EURO PALLET<br>L 80 cm x W 120 cm | Bill units/Pallet:                  | 576         |           | Bill units/Pallet:                  | 840               |          |  |  |
| 200 dii X W 120 dii               | Bill units/Layer:<br>Layers/Pallet: | 72<br>8     |           | Bill units/Layer:<br>Layers/Pallet: | 120<br>7          |          |  |  |
|                                   | Pallet height:                      | o<br>199 cm | 78 1/3"   | Pallet height:                      | 7<br>192 cm       | 75 3/5"  |  |  |
|                                   | - Entrinoight                       |             | . 2 1/0   |                                     | 0                 | . 2 0/0  |  |  |
| EAN                               |                                     |             |           |                                     |                   |          |  |  |
|                                   |                                     |             |           |                                     |                   |          |  |  |
|                                   | 4 00376                             | 2 2944      | 47 II     | 4 00376                             | 2 <b>  </b> 29443 | 30 II    |  |  |