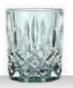

#### CHAMPAGNE GLASS

| ITEM                              | <b>104303</b> (617/0                | )           |           | <b>104302</b> (617/9)               |                   |          |  |  |
|-----------------------------------|-------------------------------------|-------------|-----------|-------------------------------------|-------------------|----------|--|--|
|                                   | Height:                             | 188 mm      | 7 2/5"    | Height:                             | 204 mm            | 8"       |  |  |
|                                   | Largest Ø:                          | 90 mm       | 3 1/2"    | Largest Ø:                          | 69 mm             | 2 5/7"   |  |  |
|                                   | Capacity:                           | 355 ml      | 12 1/2 oz | Capacity:                           | 155 ml            | 5 1/2 oz |  |  |
|                                   |                                     |             |           |                                     |                   |          |  |  |
| PACKAGING                         | Pieces/Bill unit:                   | 1           |           | Pieces/Bill unit:                   | 1                 |          |  |  |
|                                   | Bill units/MP:                      | 12          |           | Bill units/MP:                      | 12                |          |  |  |
| BILL UNIT                         | Length:                             |             | _         | Length:                             |                   |          |  |  |
| DIMENSIONS                        | Width:                              |             |           | Width:                              |                   |          |  |  |
|                                   | Height:                             | -           | -         | Height:                             | -                 |          |  |  |
|                                   | Weight:                             | -           | -         | Weight:                             | -                 |          |  |  |
|                                   | weight.                             | -           |           | weight.                             | •                 | -        |  |  |
| MASTER PACK                       | Length:                             | 405 mm      | 16"       | Length:                             | 324 mm            | 12 3/4"  |  |  |
| DIMENSIONS                        | Width:                              | 307 mm      | 12"       | Width:                              | 246 mm            | 9 2/3"   |  |  |
|                                   | Height:                             | 230 mm      | 9"        | Height:                             | 253 mm            | 10"      |  |  |
|                                   | Weight:                             | 5008 gr.    | 11,05 lb  | Weight:                             | 3778 gr.          | 8,34 lb  |  |  |
|                                   |                                     |             |           |                                     |                   |          |  |  |
| EURO PALLET<br>L 80 cm x W 120 cm | Bill units/Pallet:                  | 576         |           | Bill units/Pallet:                  | 840               |          |  |  |
| 200 dii X W 120 dii               | Bill units/Layer:<br>Layers/Pallet: | 72<br>8     |           | Bill units/Layer:<br>Layers/Pallet: | 120<br>7          |          |  |  |
|                                   | Pallet height:                      | o<br>199 cm | 78 1/3"   | Pallet height:                      | 7<br>192 cm       | 75 3/5"  |  |  |
|                                   | - Entrinoight                       |             | . 2 1/0   |                                     | 0                 | . 2 0/0  |  |  |
| EAN                               |                                     |             |           |                                     |                   |          |  |  |
|                                   |                                     |             |           |                                     |                   |          |  |  |
|                                   | 4 00376                             | 2 2944      | 47 II     | 4 00376                             | 2 <b>  </b> 29443 | 30 II    |  |  |

# NOBLESSE