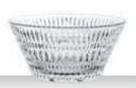

### **NACHTMANN ETHNO**

**TUMBLER** 

LONGDRINK

HOT BEVERAGE MUG

BOWL SET/2

| ITEM                                         | <b>104299</b> (661/71                                                       | )                        |                              | 104300 (661/91)                                                             |                           |                          | 104301 (661/28)                                                             |                           |                              | <b>104252</b> (661/1/16)                                                    |                                                                      |                                                                     |
|----------------------------------------------|-----------------------------------------------------------------------------|--------------------------|------------------------------|-----------------------------------------------------------------------------|---------------------------|--------------------------|-----------------------------------------------------------------------------|---------------------------|------------------------------|-----------------------------------------------------------------------------|----------------------------------------------------------------------|---------------------------------------------------------------------|
|                                              | Height:                                                                     | 94 mm                    | 3 5/7"                       | Height:                                                                     | 151 mm                    | 6"                       | Height:                                                                     | 107 mm                    | 4 1/5"                       | Height:                                                                     | 77 mm                                                                | 3"                                                                  |
|                                              | Largest Ø:                                                                  | 82 mm                    | 3 2/9"                       | Largest Ø:                                                                  | 77 mm                     | 3"                       | Largest Ø:                                                                  | 125 mm                    | 5"                           | Largest Ø:                                                                  | 165 mm                                                               | 6 1/2"                                                              |
|                                              | Capacity:                                                                   | 294 ml                   | 10 3/8 oz                    | Capacity:                                                                   | 434 ml                    | 15 1/3 oz                | Capacity:                                                                   | 392 ml                    | 13 5/6 oz                    | Capacity:                                                                   | 740 ml                                                               | 26 1/9 oz                                                           |
| PACKAGING                                    | Pieces/Bill unit:<br>Bill units/MP:                                         | 1<br>12                  |                              | Pieces/Bill unit:<br>Bill units/MP:                                         | 1<br>12                   |                          | Pieces/Bill unit:<br>Bill units/MP:                                         | 1<br>12                   |                              | Pieces/Bill unit:<br>Bill units/MP:                                         | 2 2                                                                  |                                                                     |
| BILL UNIT DIMENSIONS  MASTER PACK DIMENSIONS | Length: Width: Height: Weight: Length: Width: Height:                       |                          | 15 2/3"<br>11 2/3"<br>5 1/4" | Length: Width: Height: Weight: Length: Width: Height:                       |                           | 14"<br>10 1/2"<br>7 3/4" | Length: Width: Height: Weight: Length: Width: Height:                       |                           | 15 2/3"<br>14 4/7"<br>5 2/3" | Length: Width: Height: Weight: Length: Width: Height:                       | 169 mm<br>169 mm<br>115 mm<br>1327 gr.<br>181 mm<br>181 mm<br>247 mm | 6 2/3"<br>6 2/3"<br>4 1/2"<br>2,93 lb<br>7 1/8"<br>7 1/8"<br>9 5/7" |
|                                              | Weight:                                                                     | 4135 gr.                 | 9,13 lb                      | Weight:                                                                     | 5680 gr.                  | 12,54lb                  | Weight:                                                                     | 4699 gr.                  | 10,37 lb                     | Weight:                                                                     | 2790 gr.                                                             | 6,16 lb                                                             |
| EURO PALLET<br>L 80 cm x W 120 cm            | Bill units/Pallet:<br>Bill units/Layer:<br>Layers/Pallet:<br>Pallet height: | 768<br>96<br>8<br>121 cm | 47 2/3"                      | Bill units/Pallet:<br>Bill units/Layer:<br>Layers/Pallet:<br>Pallet height: | 540<br>108<br>5<br>114 cm | 44 7/8"                  | Bill units/Pallet:<br>Bill units/Layer:<br>Layers/Pallet:<br>Pallet height: | 864<br>72<br>12<br>188 cm | 74"                          | Bill units/Pallet:<br>Bill units/Layer:<br>Layers/Pallet:<br>Pallet height: | 336<br>48<br>7<br>188 cm                                             | 74"                                                                 |
|                                              |                                                                             |                          | 2,0                          |                                                                             |                           | ,0                       |                                                                             |                           |                              | 3                                                                           |                                                                      |                                                                     |