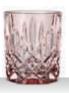

# **NOBLESSE COLOURS**

|                                   | WHISKY TUMBLER<br>AQUA SET/2                                                |                          | WHISKY TUMBLER<br>ROSÉ SET/2 |                                                                             |                          | WHISKY TUMBLER<br>MINT SET/2 |                                                                             |                          | WHISKY TUMBLER<br>TAUPE SET/2 |                                                                             |                          |           |
|-----------------------------------|-----------------------------------------------------------------------------|--------------------------|------------------------------|-----------------------------------------------------------------------------|--------------------------|------------------------------|-----------------------------------------------------------------------------|--------------------------|-------------------------------|-----------------------------------------------------------------------------|--------------------------|-----------|
| ITEM                              | <b>104239</b> (617/7                                                        | 1)                       |                              | 104240 (617/71)                                                             |                          | <b>104241</b> (617/71)       |                                                                             |                          | <b>104242</b> (617/71)        |                                                                             |                          |           |
|                                   | Height:                                                                     | 102 mm                   | 4"                           | Height:                                                                     | 102 mm                   | 4"                           | Height:                                                                     | 102 mm                   | 4"                            | Height:                                                                     | 102 mm                   | 4"        |
|                                   | Largest Ø:                                                                  | 82 mm                    | 3 2/9"                       | Largest Ø:                                                                  | 82 mm                    | 3 2/9"                       | Largest Ø:                                                                  | 82 mm                    | 3 2/9"                        | Largest Ø:                                                                  | 82 mm                    | 3 2/9"    |
|                                   | Capacity:                                                                   | 295 ml                   | 10 2/5 oz                    | Capacity:                                                                   | 295 ml                   | 10 2/5 oz                    | Capacity:                                                                   | 295 ml                   | 10 2/5 oz                     | Capacity:                                                                   | 295 ml                   | 10 2/5 oz |
| PACKAGING                         | Pieces/Bill unit:                                                           | 2                        |                              | Pieces/Bill unit:                                                           | 2                        |                              | Pieces/Bill unit:                                                           | 2                        |                               | Pieces/Bill unit:                                                           | 2                        |           |
| FACIAGING                         | Bill units/MP:                                                              | 3                        |                              | Bill units/MP:                                                              | 3                        |                              | Bill units/MP:                                                              | 3                        |                               | Bill units/MP:                                                              | 3                        |           |
| BILL UNIT                         | Length:                                                                     | 173 mm                   | 6 4/5"                       | Length:                                                                     | 173 mm                   | 6 4/5"                       | Length:                                                                     | 173 mm                   | 6 4/5"                        | Length:                                                                     | 173 mm                   | 6 4/5"    |
| DIMENSIONS                        | Width:                                                                      | 87 mm                    | 3 3/7"                       | Width:                                                                      | 87 mm                    | 3 3/7"                       | Width:                                                                      | 87 mm                    | 3 3/7"                        | Width:                                                                      | 87 mm                    | 3 3/7"    |
|                                   | Height:                                                                     | 110 mm                   | 4 1/3"                       | Height:                                                                     | 110 mm                   | 4 1/3"                       | Height:                                                                     | 110 mm                   | 4 1/3"                        | Height:                                                                     | 110 mm                   | 4 1/3"    |
|                                   | Weight:                                                                     | 905 gr.                  | 2,00 lb                      | Weight:                                                                     | 905 gr.                  | 2,00 lb                      | Weight:                                                                     | 905 gr.                  | 2,00 lb                       | Weight:                                                                     | 905 gr.                  | 2,00 lb   |
| MASTER PACK                       | Length:                                                                     | 267 mm                   | 10 1/2"                      | Length:                                                                     | 267 mm                   | 10 1/2"                      | Length:                                                                     | 267 mm                   | 10 1/2"                       | Length:                                                                     | 267 mm                   | 10 1/2"   |
| DIMENSIONS                        | Width:                                                                      | 182 mm                   | 7 1/6"                       | Width:                                                                      | 182 mm                   | 7 1/6"                       | Width:                                                                      | 182 mm                   | 7 1/6"                        | Width:                                                                      | 182 mm                   | 7 1/6"    |
|                                   | Height:                                                                     | 126 mm                   | 5"                           | Height:                                                                     | 126 mm                   | 5"                           | Height:                                                                     | 126 mm                   | 5"                            | Height:                                                                     | 126 mm                   | 5"        |
|                                   | Weight:                                                                     | 2826 gr.                 | 6,24 lb                      | Weight:                                                                     | 2826 gr.                 | 6,24 lb                      | Weight:                                                                     | 2826 gr.                 | 6,24 lb                       | Weight:                                                                     | 2826 gr.                 | 6,24 lb   |
| EURO PALLET<br>L 80 cm x W 120 cm | Bill units/Pallet:<br>Bill units/Layer:<br>Layers/Pallet:<br>Pallet height: | 408<br>51<br>8<br>116 cm | 45 2/3"                      | Bill units/Pallet:<br>Bill units/Layer:<br>Layers/Pallet:<br>Pallet height: | 408<br>51<br>8<br>116 cm | 45 2/3"                      | Bill units/Pallet:<br>Bill units/Layer:<br>Layers/Pallet:<br>Pallet height: | 408<br>51<br>8<br>116 cm | 45 2/3"                       | Bill units/Pallet:<br>Bill units/Layer:<br>Layers/Pallet:<br>Pallet height: | 408<br>51<br>8<br>116 cm | 45 2/3"   |
| EAN                               |                                                                             |                          |                              | 11 <b>111 11111 1</b>                                                       |                          |                              |                                                                             |                          | II II <b>I</b> II             |                                                                             |                          | <b>  </b> |