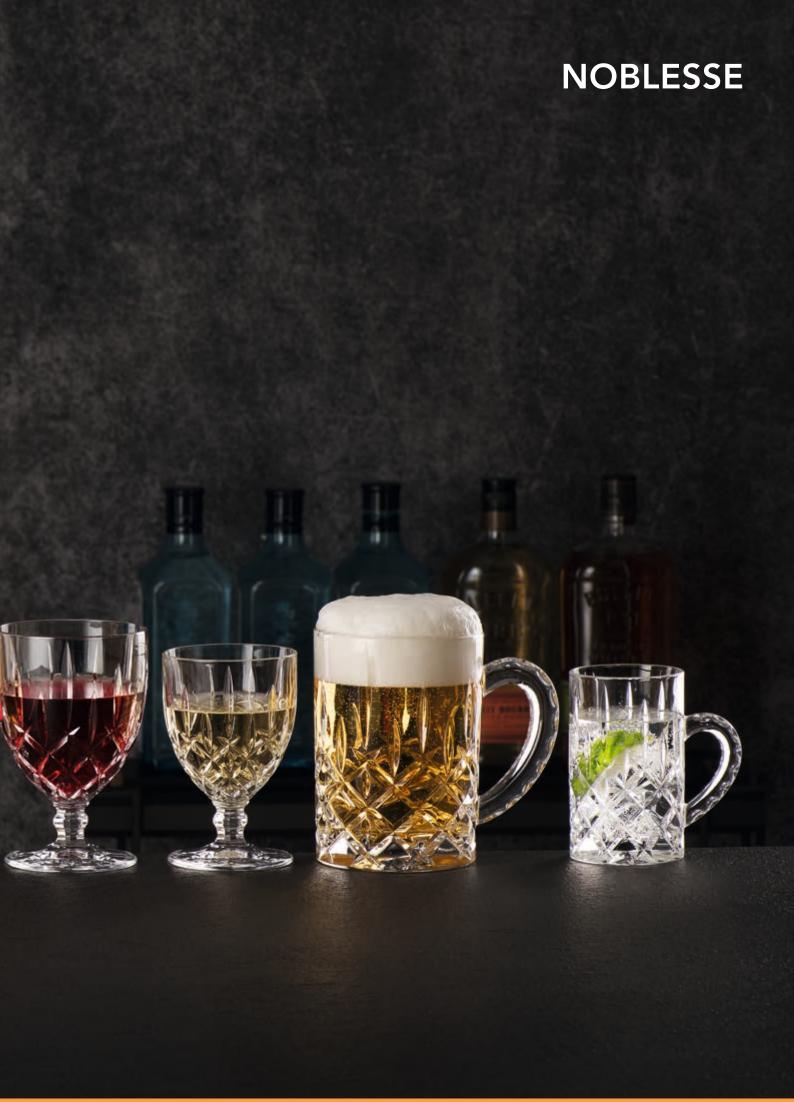

# **NOBLESSE**

### COCKTAIL/WINE GLASS

#### CHAMPAGNE GLASS

| ITEM                              | <b>104303</b> (617/0                | )           |           | <b>104302</b> (617/9)               |                   |          |  |  |
|-----------------------------------|-------------------------------------|-------------|-----------|-------------------------------------|-------------------|----------|--|--|
|                                   | Height:                             | 188 mm      | 7 2/5"    | Height:                             | 204 mm            | 8"       |  |  |
|                                   | Largest Ø:                          | 90 mm       | 3 1/2"    | Largest Ø:                          | 69 mm             | 2 5/7"   |  |  |
|                                   | Capacity:                           | 355 ml      | 12 1/2 oz | Capacity:                           | 155 ml            | 5 1/2 oz |  |  |
|                                   |                                     |             |           |                                     |                   |          |  |  |
| PACKAGING                         | Pieces/Bill unit:                   | 1           |           | Pieces/Bill unit:                   | 1                 |          |  |  |
|                                   | Bill units/MP:                      | 12          |           | Bill units/MP:                      | 12                |          |  |  |
| BILL UNIT                         | Length:                             |             | _         | Length:                             |                   |          |  |  |
| DIMENSIONS                        | Width:                              |             |           | Width:                              |                   |          |  |  |
|                                   | Height:                             | -           | -         | Height:                             | -                 |          |  |  |
|                                   | Weight:                             | -           | -         | Weight:                             | -                 |          |  |  |
|                                   | weight.                             | -           |           | weight.                             | •                 | -        |  |  |
| MASTER PACK                       | Length:                             | 405 mm      | 16"       | Length:                             | 324 mm            | 12 3/4"  |  |  |
| DIMENSIONS                        | Width:                              | 307 mm      | 12"       | Width:                              | 246 mm            | 9 2/3"   |  |  |
|                                   | Height:                             | 230 mm      | 9"        | Height:                             | 253 mm            | 10"      |  |  |
|                                   | Weight:                             | 5008 gr.    | 11,05 lb  | Weight:                             | 3778 gr.          | 8,34 lb  |  |  |
|                                   |                                     |             |           |                                     |                   |          |  |  |
| EURO PALLET<br>L 80 cm x W 120 cm | Bill units/Pallet:                  | 576         |           | Bill units/Pallet:                  | 840               |          |  |  |
| 200 dii X W 120 dii               | Bill units/Layer:<br>Layers/Pallet: | 72<br>8     |           | Bill units/Layer:<br>Layers/Pallet: | 120<br>7          |          |  |  |
|                                   | Pallet height:                      | o<br>199 cm | 78 1/3"   | Pallet height:                      | 7<br>192 cm       | 75 3/5"  |  |  |
|                                   | - Entrinoight                       |             | . 2 1/0   |                                     | 0                 | . 2 0/0  |  |  |
| EAN                               |                                     |             |           |                                     |                   |          |  |  |
|                                   |                                     |             |           |                                     |                   |          |  |  |
|                                   | 4 00376                             | 2 2944      | 47 II     | 4 00376                             | 2 <b>  </b> 29443 | 30 II    |  |  |