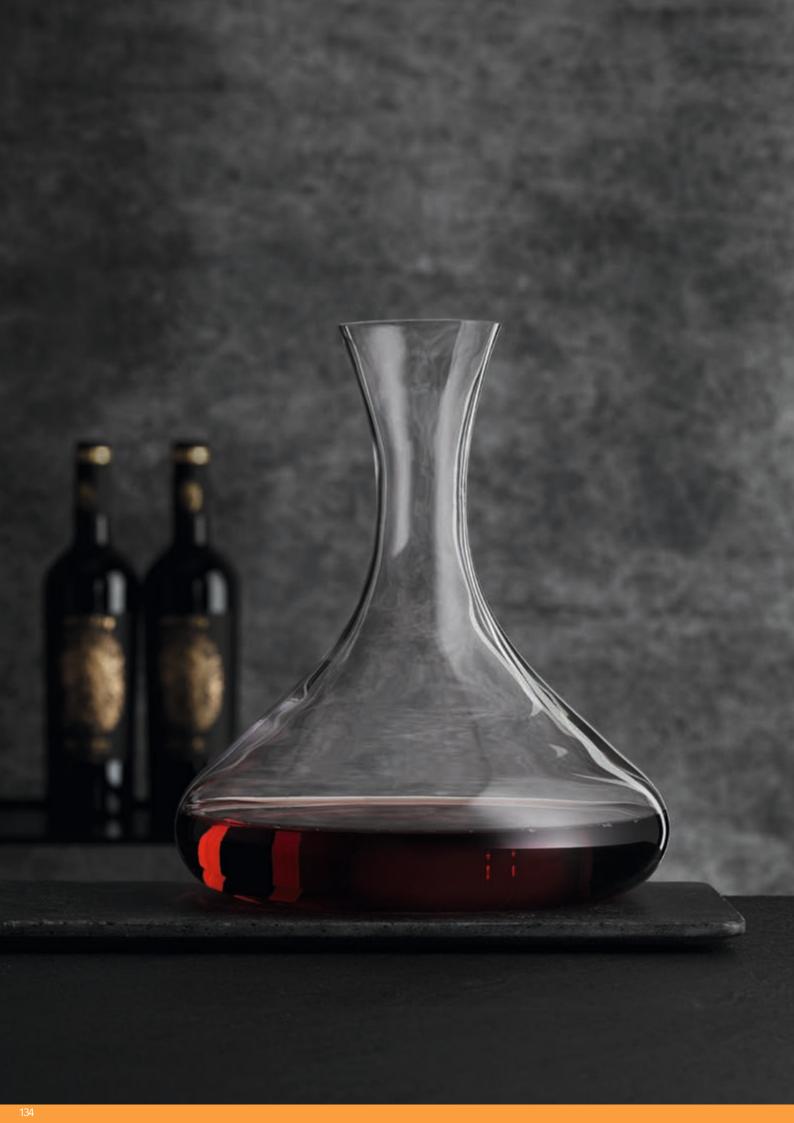

### **NACHTMANN SPA NOBLESSE**

#### STORAGE BOX 11 CM

| ITEM                              | <b>104265</b> (617/1/                                     | 11cm)           |           |
|-----------------------------------|-----------------------------------------------------------|-----------------|-----------|
|                                   | Height:                                                   | 60 mm           | 2 1/3"    |
|                                   | Largest Ø:                                                | 110 mm          | 4 1/3"    |
|                                   | Capacity:                                                 | 300 ml          | 10 4/7 oz |
| PACKAGING                         | Pieces/Bill unit:<br>Bill units/MP:                       | 1<br>4          |           |
| BILL UNIT                         | Length:                                                   | 116 mm          | 4 4/7"    |
| DIMENSIONS                        | Width:                                                    | 116 mm          | 4 4/7"    |
|                                   | Height:                                                   | 78 mm           | 3"        |
|                                   | Weight:                                                   | 465 gr.         | 1,03 lb   |
| MASTER PACK                       | Length:                                                   | 250 mm          | 9 5/6"    |
| DIMENSIONS                        | Width:                                                    | 130 mm          | 5 1/8"    |
|                                   | Height:                                                   | 180 mm          | 7"        |
|                                   | Weight:                                                   | 1957 gr.        | 4,32 lb   |
| EURO PALLET<br>L 80 cm x W 120 cm | Bill units/Pallet:<br>Bill units/Layer:<br>Layers/Pallet: | 972<br>108<br>9 |           |
|                                   | Pallet height:                                            | 177 cm          | 69 2/3"   |
|                                   |                                                           |                 |           |