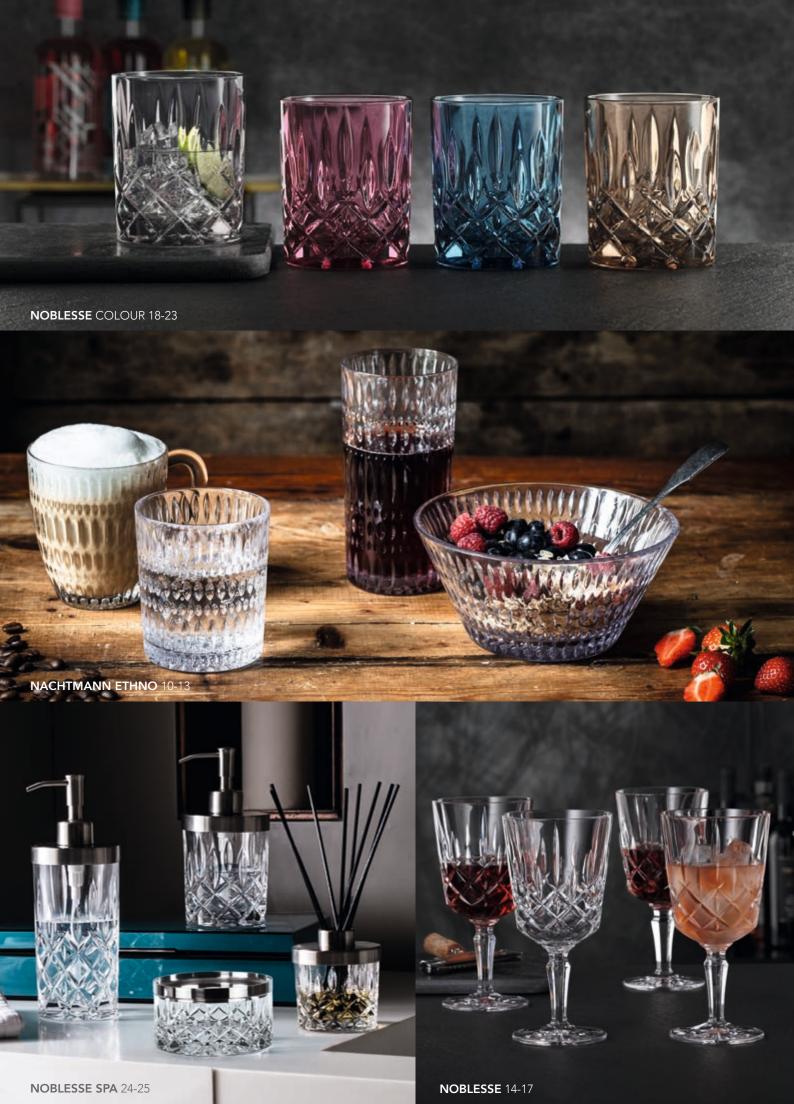

# **NOBLESSE COLOURS**

|                                   | WHISKY TUMBLER<br>AQUA SET/2                                                |                          | WHISKY TUMBLER<br>ROSÉ SET/2 |                                                                             |                          | WHISKY TUMBLER<br>MINT SET/2 |                                                                             |                          | WHISKY TUMBLER<br>TAUPE SET/2 |                                                                             |                          |           |
|-----------------------------------|-----------------------------------------------------------------------------|--------------------------|------------------------------|-----------------------------------------------------------------------------|--------------------------|------------------------------|-----------------------------------------------------------------------------|--------------------------|-------------------------------|-----------------------------------------------------------------------------|--------------------------|-----------|
| ITEM                              | <b>104239</b> (617/7                                                        | 1)                       |                              | 104240 (617/71)                                                             |                          | <b>104241</b> (617/71)       |                                                                             |                          | <b>104242</b> (617/71)        |                                                                             |                          |           |
|                                   | Height:                                                                     | 102 mm                   | 4"                           | Height:                                                                     | 102 mm                   | 4"                           | Height:                                                                     | 102 mm                   | 4"                            | Height:                                                                     | 102 mm                   | 4"        |
|                                   | Largest Ø:                                                                  | 82 mm                    | 3 2/9"                       | Largest Ø:                                                                  | 82 mm                    | 3 2/9"                       | Largest Ø:                                                                  | 82 mm                    | 3 2/9"                        | Largest Ø:                                                                  | 82 mm                    | 3 2/9"    |
|                                   | Capacity:                                                                   | 295 ml                   | 10 2/5 oz                    | Capacity:                                                                   | 295 ml                   | 10 2/5 oz                    | Capacity:                                                                   | 295 ml                   | 10 2/5 oz                     | Capacity:                                                                   | 295 ml                   | 10 2/5 oz |
| PACKAGING                         | Pieces/Bill unit:                                                           | 2                        |                              | Pieces/Bill unit:                                                           | 2                        |                              | Pieces/Bill unit:                                                           | 2                        |                               | Pieces/Bill unit:                                                           | 2                        |           |
| FACIAGING                         | Bill units/MP:                                                              | 3                        |                              | Bill units/MP:                                                              | 3                        |                              | Bill units/MP:                                                              | 3                        |                               | Bill units/MP:                                                              | 3                        |           |
| BILL UNIT                         | Length:                                                                     | 173 mm                   | 6 4/5"                       | Length:                                                                     | 173 mm                   | 6 4/5"                       | Length:                                                                     | 173 mm                   | 6 4/5"                        | Length:                                                                     | 173 mm                   | 6 4/5"    |
| DIMENSIONS                        | Width:                                                                      | 87 mm                    | 3 3/7"                       | Width:                                                                      | 87 mm                    | 3 3/7"                       | Width:                                                                      | 87 mm                    | 3 3/7"                        | Width:                                                                      | 87 mm                    | 3 3/7"    |
|                                   | Height:                                                                     | 110 mm                   | 4 1/3"                       | Height:                                                                     | 110 mm                   | 4 1/3"                       | Height:                                                                     | 110 mm                   | 4 1/3"                        | Height:                                                                     | 110 mm                   | 4 1/3"    |
|                                   | Weight:                                                                     | 905 gr.                  | 2,00 lb                      | Weight:                                                                     | 905 gr.                  | 2,00 lb                      | Weight:                                                                     | 905 gr.                  | 2,00 lb                       | Weight:                                                                     | 905 gr.                  | 2,00 lb   |
| MASTER PACK                       | Length:                                                                     | 267 mm                   | 10 1/2"                      | Length:                                                                     | 267 mm                   | 10 1/2"                      | Length:                                                                     | 267 mm                   | 10 1/2"                       | Length:                                                                     | 267 mm                   | 10 1/2"   |
| DIMENSIONS                        | Width:                                                                      | 182 mm                   | 7 1/6"                       | Width:                                                                      | 182 mm                   | 7 1/6"                       | Width:                                                                      | 182 mm                   | 7 1/6"                        | Width:                                                                      | 182 mm                   | 7 1/6"    |
|                                   | Height:                                                                     | 126 mm                   | 5"                           | Height:                                                                     | 126 mm                   | 5"                           | Height:                                                                     | 126 mm                   | 5"                            | Height:                                                                     | 126 mm                   | 5"        |
|                                   | Weight:                                                                     | 2826 gr.                 | 6,24 lb                      | Weight:                                                                     | 2826 gr.                 | 6,24 lb                      | Weight:                                                                     | 2826 gr.                 | 6,24 lb                       | Weight:                                                                     | 2826 gr.                 | 6,24 lb   |
| EURO PALLET<br>L 80 cm x W 120 cm | Bill units/Pallet:<br>Bill units/Layer:<br>Layers/Pallet:<br>Pallet height: | 408<br>51<br>8<br>116 cm | 45 2/3"                      | Bill units/Pallet:<br>Bill units/Layer:<br>Layers/Pallet:<br>Pallet height: | 408<br>51<br>8<br>116 cm | 45 2/3"                      | Bill units/Pallet:<br>Bill units/Layer:<br>Layers/Pallet:<br>Pallet height: | 408<br>51<br>8<br>116 cm | 45 2/3"                       | Bill units/Pallet:<br>Bill units/Layer:<br>Layers/Pallet:<br>Pallet height: | 408<br>51<br>8<br>116 cm | 45 2/3"   |
| EAN                               |                                                                             |                          |                              | 11 <b>111 11111 1</b>                                                       |                          |                              |                                                                             |                          | II II <b>I</b> II             |                                                                             |                          | <b>  </b> |

### **NOBLESSE COLOURS**

|                    | WHISKY T             | UMBLE    | R         | WHISKY T             | UMBLE        | R         | WHISKY T               | UMBLE    | R         | WHISKY T             | UMBLE    | R         |
|--------------------|----------------------|----------|-----------|----------------------|--------------|-----------|------------------------|----------|-----------|----------------------|----------|-----------|
|                    | VINTAGE              | BLUE S   | ET/2      | BERRY SE             | T/2          |           | SMOKE SE               | ET/2     |           | TOBACCO              | SET/2    |           |
| ITEM               | <b>104243</b> (617/7 | 1)       |           | <b>104244</b> (617/7 | 1)           |           | <b>104245</b> (617/71) |          |           | <b>104246</b> (617/7 |          |           |
|                    | Height:              | 102 mm   | 4"        | Height:              | .,<br>102 mm | 4"        | Height:                | 102 mm   | 4"        | Height:              | 102 mm   | 4"        |
|                    | Largest Ø:           | 82 mm    | 3 2/9"    | Largest Ø:           | 82 mm        | 3 2/9"    | Largest Ø:             | 82 mm    | 3 2/9"    | Largest Ø:           | 82 mm    | 3 2/9"    |
|                    | Capacity:            | 295 ml   | 10 2/5 oz | Capacity:            | 295 ml       | 10 2/5 oz | Capacity:              | 295 ml   | 10 2/5 oz | Capacity:            | 295 ml   | 10 2/5 oz |
|                    |                      |          |           | , ,                  |              |           |                        |          |           | . ,                  |          |           |
| PACKAGING          | Pieces/Bill unit:    | 2        |           | Pieces/Bill unit:    | 2            |           | Pieces/Bill unit:      | 2        |           | Pieces/Bill unit:    | 2        |           |
|                    | Bill units/MP:       | 3        |           | Bill units/MP:       | 3            |           | Bill units/MP:         | 3        |           | Bill units/MP:       | 3        |           |
| BILL UNIT          | Length:              | 173 mm   | 6 4/5"    | Length:              | 173 mm       | 6 4/5"    | Length:                | 173 mm   | 6 4/5"    | Length:              | 173 mm   | 6 4/5"    |
| DIMENSIONS         | Width:               | 87 mm    | 3 3/7"    | Width:               | 87 mm        | 3 3/7"    | Width:                 | 87 mm    | 3 3/7"    | Width:               | 87 mm    | 3 3/7"    |
|                    |                      | 110 mm   | 4 1/3"    |                      | 110 mm       | 4 1/3"    |                        | 110 mm   | 4 1/3"    |                      | 110 mm   | 4 1/3"    |
|                    | Height:              |          |           | Height:              |              |           | Height:                |          |           | Height:              |          |           |
|                    | Weight:              | 905 gr.  | 2,00 lb   | Weight:              | 905 gr.      | 2,00 lb   | Weight:                | 905 gr.  | 2,00 lb   | Weight:              | 905 gr.  | 2,00 lb   |
| MASTER PACK        | Length:              | 267 mm   | 10 1/2"   | Length:              | 267 mm       | 10 1/2"   | Length:                | 267 mm   | 10 1/2"   | Length:              | 267 mm   | 10 1/2"   |
| DIMENSIONS         | Width:               | 182 mm   | 7 1/6"    | Width:               | 182 mm       | 7 1/6"    | Width:                 | 182 mm   | 7 1/6"    | Width:               | 182 mm   | 7 1/6"    |
|                    | Height:              | 126 mm   | 5"        | Height:              | 126 mm       | 5"        | Height:                | 126 mm   | 5"        | Height:              | 126 mm   | 5"        |
|                    | Weight:              | 2826 gr. | 6,24 lb   | Weight:              | 2826 gr.     | 6,24 lb   | Weight:                | 2826 gr. | 6,24 lb   | Weight:              | 2826 gr. | 6,24 lb   |
| EURO PALLET        | Bill units/Pallet:   | 408      |           | Bill units/Pallet:   | 408          |           | Bill units/Pallet:     | 408      |           | Bill units/Pallet:   | 408      |           |
| L 80 cm x W 120 cm | Bill units/Layer:    | 51       |           | Bill units/Layer:    | 51           |           | Bill units/Layer:      | 51       |           | Bill units/Layer:    | 51       |           |
|                    | Layers/Pallet:       | 8        |           | Layers/Pallet:       | 8            |           | Layers/Pallet:         | 8        |           | Layers/Pallet:       | 8        |           |
|                    | Pallet height:       | 116 cm   | 45 2/3"   | Pallet height:       | 116 cm       | 45 2/3"   | Pallet height:         | 116 cm   | 45 2/3"   | Pallet height:       | 116 cm   | 45 2/3"   |
| EAN                |                      |          |           | <br>                 |              |           |                        |          |           |                      |          |           |
| LON                |                      |          |           |                      |              |           |                        |          |           |                      |          |           |

### **NACHTMANN SPA NOBLESSE**

# **NOBLESSE**