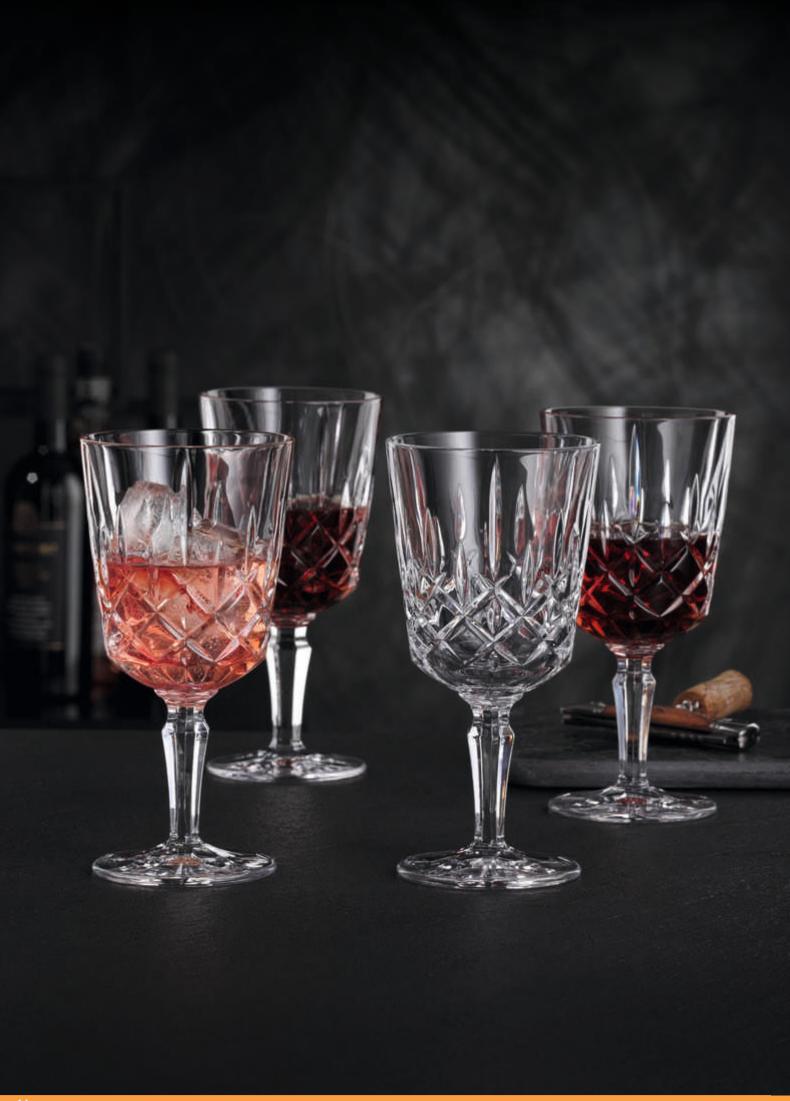

188 cm                                             | 74"                                                                 |
|                                              |                                                                             |                          | 2,0                          |                                                                             |                           | ,0                       |                                                                             |                           |                              | 3                                                                           |                                                                      |                                                                     |





# **NOBLESSE**







# **NOBLESSE**







### COCKTAIL/WINE GLASS

#### CHAMPAGNE GLASS

| ITEM                              | <b>104303</b> (617/0                | )           |           | <b>104302</b> (617/9)               |                   |          |  |  |
|-----------------------------------|-------------------------------------|-------------|-----------|-------------------------------------|-------------------|----------|--|--|
|                                   | Height:                             | 188 mm      | 7 2/5"    | Height:                             | 204 mm            | 8"       |  |  |
|                                   | Largest Ø:                          | 90 mm       | 3 1/2"    | Largest Ø:                          | 69 mm             | 2 5/7"   |  |  |