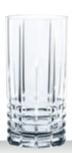

|           | Lavers/Pallet:        | 70       |           | Layers/Pallet:       | 70       |           | Lavers/Pallet:       | 70       |           |
|                    | Pallet height:       | 109 cm        | 43"       | Pallet height:        | 109 cm   | 43"       | Pallet height:       | 109 cm   | 43"       | Pallet height:       | 109 cm   | 43"       |
|                    |                      |               |           |                       |          |           |                      |          |           |                      |          |           |
| EAN                |                      |               |           |                       |          |           |                      |          |           |                      |          |           |









LONGDRINK CROSS LONGDRINK DIAMOND LONGDRINK SQUARE LONGDRINK STRAIGHT

| ITEM               | <b>98232</b> (634/91             | )          |           | <b>98235</b> (637/91             | )          |           | <b>98234</b> (636/91             | )          |           | <b>98233</b> (635/91             | )          |           |
|--------------------|----------------------------------|------------|-----------|----------------------------------|------------|-----------|----------------------------------|------------|-----------|----------------------------------|------------|-----------|
|                    | Height:                          | 151 mm     | 6"        |
|                    | Largest Ø:                       | 77 mm      | 3"        |
|                    | Capacity: