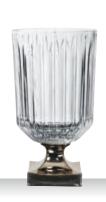

### **MINERVA**

|                    | VASE FOO             | DTED IN        |            | VASE FOO             | TED IN                           |                     | VASE FOO                      | TED IN                                  |         | VASE FOOTED IN              |            |                    |
|--------------------|----------------------|----------------|------------|----------------------|----------------------------------|---------------------|-------------------------------|-----------------------------------------|---------|-----------------------------|------------|--------------------|
|                    | GOLD 32              | CM             |            | GOLD 40              | CM                               |                     | PLATINUN                      | 1 32 CM                                 |         | PLATINUN                    | 1 40 CM    |                    |
|                    |                      |                |            |                      |                                  |                     |                               |                                         |         |                             |            |                    |
| ITEM               | <b>104160</b> (651/8 | 1/31,5cm)      |            | <b>104163</b> (651/8 | <b>104163</b> (651/81/40cm)      |                     | <b>104161</b> (651/81/31,5cm) |                                         |         | <b>104165</b> (651/81/40cm) |            |                    |
|                    | Height:              | 315 mm         | 12 2/5"    | Height:              | 403 mm                           | 15 6/7"             | Height:                       | 315 mm                                  | 12 2/5" | Height:                     | 403 mm     | 15 6/7"            |
|                    | Largest Ø:           | 180 mm         | 7"         | Largest Ø:           | 160 mm                           | 6 2/7"              | Largest Ø:                    | 180 mm                                  | 7"      | Largest Ø:                  | 160 mm     | 6 2/7"             |
|                    |                      |                |            |                      |                                  |                     |                               |                                         |         |                             |            |                    |
|                    |                      |                |            |                      |                                  |                     |                               |                                         |         |                             |            |                    |
| PACKAGING          | Pieces/Bill unit:    | 1              |            | Pieces/Bill unit:    | 1                                |                     | Pieces/Bill unit:             | 1                                       |         | Pieces/Bill unit:           | 1          |                    |
|                    | Bill units/MP:       | 1              |            | Bill units/MP:       | 1                                |                     | Bill units/MP:                | 1                                       |         | Bill units/MP:              | 1          |                    |
| BILL UNIT          | Length:              | 202 mm         | 8"         | Length:              | 182 mm                           | 7 1/6"              | Length:                       | 202 mm                                  | 8"      | Length:                     | 182 mm     | 7 1/6"             |
| DIMENSIONS         | Width:               | 197 mm         | 7 3/4"     | Width:               | 178 mm                           | 7 1/0               | Width:                        | 197 mm                                  | 7 3/4"  | Width:                      | 178 mm     | 7 170              |
|                    | Height:              | 335 mm         | 13 1/5"    | Height:              | 425 mm                           | 16 3/4"             | Height:                       | 335 mm                                  | 13 1/5" | Height:                     | 425 mm     | 16 3/4"            |
|                    | Weight:              | 3328 gr.       | 7,35 lb    | Weight:              | 4201 gr.                         | 9,27 lb             | Weight:                       | 3328 gr.                                | 7,35 lb | Weight:                     | 4201 gr.   | 9,27 lb            |
|                    | g                    | 9              | .,         |                      | .=                               | 1,21.12             |                               | 5                                       | .,      |                             | .= 5       | .,                 |
| MASTER PACK        | Length:              | -              |            | Length:              | -                                | -                   | Length:                       |                                         | -       | Length:                     | -          | -                  |
| DIMENSIONS         | Width:               | -              | -          | Width:               | -                                | -                   | Width:                        | -                                       | -       | Width:                      | -          | -                  |
|                    | Height:              | -              | -          | Height:              | -                                | -                   | Height:                       | -                                       | -       | Height:                     | -          | -                  |
|                    | Weight:              | -              | -          | Weight:              | -                                | -                   | Weight:                       | -                                       | -       | Weight:                     | -          | -                  |
| EURO PALLET        | Bill units/Pallet:   | 48             |            | Bill units/Pallet:   | 48                               |                     | Bill units/Pallet:            | 48                                      |         | Bill units/Pallet:          | 48         |                    |
| L 80 cm x W 120 cm | Bill units/Layer:    | 12             |            | Bill units/Layer:    | 24                               |                     | Bill units/Layer:             | 12                                      |         | Bill units/Layer:           | 24         |                    |
|                    | Layers/Pallet:       | 4              |            | Layers/Pallet:       | 2                                |                     | Layers/Pallet:                | 4                                       |         | Layers/Pallet:              | 2          |                    |
|                    | Pallet height:       | 96 cm          | 37 4/5"    | Pallet height:       | 100 cm                           | 39 3/8"             | Pallet height:                | 96 cm                                   | 37 4/5" | Pallet height:              | 100 cm     | 39 3/8"            |
| EAN                |                      |                |            |                      |                                  |                     | <br>                          |                                         |         | 11 HH <b>HHI H</b>          |            |                    |
| LAIV               |                      |                |            |                      |                                  |                     |                               |                                         |         |                             |            |                    |
|                    | 4 00376              | 29325<br>29325 | <b>   </b> | 4 00376              | 1 <b>               </b><br>2932 | III <b>II</b><br>73 | 4 00376                       | 1 <b>11   11   11   11</b><br>2   2932( | <br>36  | 4 00376                     | 29328<br>2 | .∐ <b>.∭</b><br>30 |
|                    | . 00070              | 0020           | ,,         | . 00070              |                                  |                     | . 00070                       |                                         |         | . 00070                     |            | ,,                 |