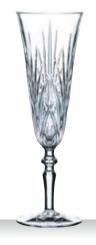

# **NOBLESSE**

#### CHAMPAGNE GLASS

| ITEM                              | <b>104303</b> (617/0                | )           |           | <b>104302</b> (617/9)               |                   |          |  |  |
|-----------------------------------|-------------------------------------|-------------|-----------|-------------------------------------|-------------------|----------|--|--|
|                                   | Height:                             | 188 mm      | 7 2/5"    | Height:                             | 204 mm            | 8"       |  |  |
|                                   | Largest Ø:                          | 90 mm       | 3 1/2"    | Largest Ø:                          | 69 mm             | 2 5/7"   |  |  |
|                                   | Capacity:                           | 355 ml      | 12 1/2 oz | Capacity:                           | 155 ml            | 5 1/2 oz |  |  |
|                                   |                                     |             |           |                                     |                   |          |  |  |
| PACKAGING                         | Pieces/Bill unit:                   | 1           |           | Pieces/Bill unit:                   | 1                 |          |  |  |
|                                   | Bill units/MP:                      | 12          |           | Bill units/MP:                      | 12                |          |  |  |
| BILL UNIT                         | Length:                             |             | _         | Length:                             |                   |          |  |  |
| DIMENSIONS                        | Width:                              |             |           | Width:                              |                   |          |  |  |
|                                   | Height:                             | -           | -         | Height:                             | -                 |          |  |  |
|                                   | Weight:                             | -           | -         | Weight:                             | -                 |          |  |  |
|                                   | weight.                             | -           |           | weight.                             | •                 | -        |  |  |
| MASTER PACK                       | Length:                             | 405 mm      | 16"       | Length:                             | 324 mm            | 12 3/4"  |  |  |
| DIMENSIONS                        | Width:                              | 307 mm      | 12"       | Width:                              | 246 mm            | 9 2/3"   |  |  |
|                                   | Height:                             | 230 mm      | 9"        | Height:                             | 253 mm            | 10"      |  |  |
|                                   | Weight:                             | 5008 gr.    | 11,05 lb  | Weight:                             | 3778 gr.          | 8,34 lb  |  |  |
|                                   |                                     |             |           |                                     |                   |          |  |  |
| EURO PALLET<br>L 80 cm x W 120 cm | Bill units/Pallet:                  | 576         |           | Bill units/Pallet:                  | 840               |          |  |  |
| 200 dii X W 120 dii               | Bill units/Layer:<br>Layers/Pallet: | 72<br>8     |           | Bill units/Layer:<br>Layers/Pallet: | 120<br>7          |          |  |  |
|                                   | Pallet height:                      | o<br>199 cm | 78 1/3"   | Pallet height:                      | 7<br>192 cm       | 75 3/5"  |  |  |
|                                   | - Entrinoight                       |             | . 2 1/0   |                                     | 0                 | . 2 0/0  |  |  |
| EAN                               |                                     |             |           |                                     |                   |          |  |  |
|                                   |                                     |             |           |                                     |                   |          |  |  |
|                                   | 4 00376                             | 2 2944      | 47 II     | 4 00376                             | 2 <b>  </b> 29443 | 30 II    |  |  |