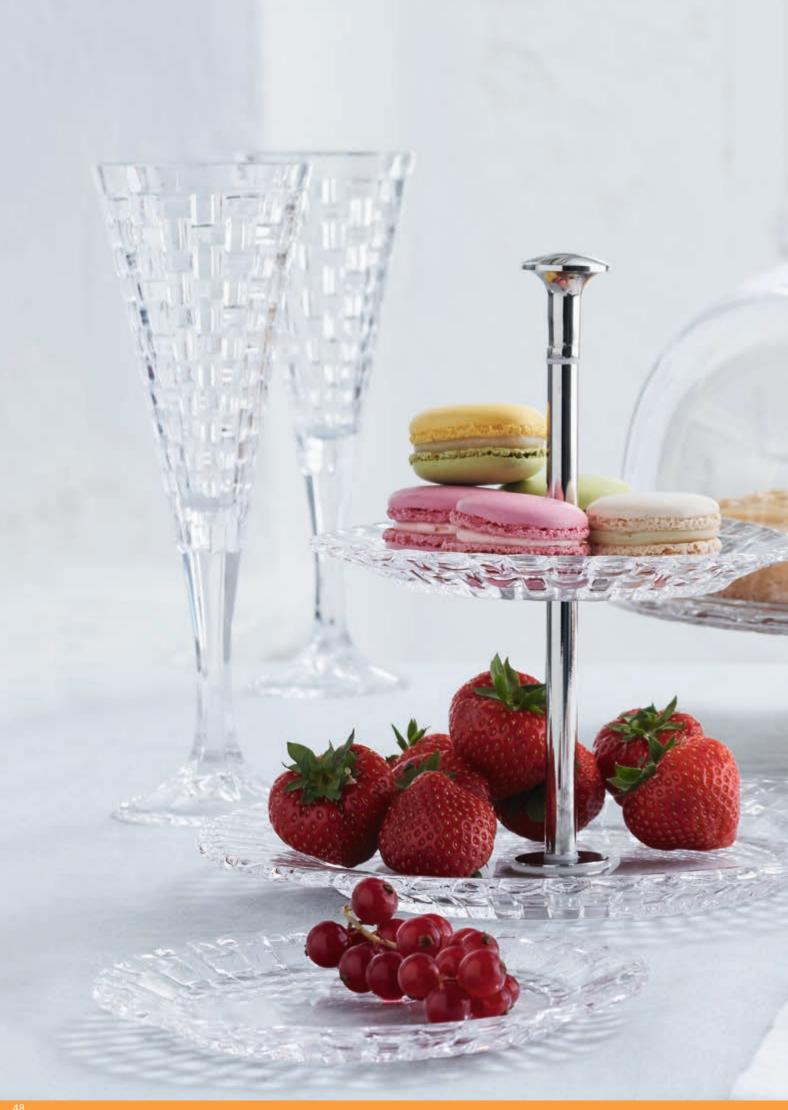

### **BOSSA NOVA**

| SOF | WHISKY TUMBLER | LONGDRINK |
|-----|----------------|-----------|
|     |                |           |

| ITEM               | <b>103039</b> (632/14 | 1)             |          | <b>92054</b> (632/71) | )        |           | <b>92055</b> (632/91) | )        |          |
|--------------------|-----------------------|----------------|----------|-----------------------|----------|-----------|-----------------------|----------|----------|
|                    | Height:               | 89 mm          | 3 1/2"   | Height:               | 100 mm   | 4"        | Height:               | 150 mm   | 6"       |
|                    | Largest Ø:            | 82 mm          | 3 2/9"   | Largest Ø:            | 90 mm    | 3 1/2"    | Largest Ø:            | 81 mm    | 3 1/5"   |
|                    | Capacity:             | 252 ml         | 8 8/9 oz | Capacity:             | 330 ml   | 11 2/3 oz | Capacity:             | 395 ml   | 14 oz    |
|                    |                       |                |          |                       |          |           |                       |          |          |
| PACKAGING          | Pieces/Bill unit:     | 1              |          | Pieces/Bill unit:     | 1        |           | Pieces/Bill unit:     | 1        |          |
|                    | Bill units/MP:        | 12             |          | Bill units/MP:        | 12       |           | Bill units/MP:        | 12       |          |
| BILL UNIT          | Length:               |                |          | Length:               |          |           | Length:               |          |          |
| DIMENSIONS         |                       | -              | -        | J                     |          |           | 9                     | •        |          |
|                    | Width:                | •              | -        | Width:                | -        | -         | Width:                | •        |          |
|                    | Height:               | -              | -        | Height:               | -        | -         | Height:               | -        | -        |
|                    | Weight:               | -              |          | Weight:               |          |           | Weight:               |          | -        |
| MASTER PACK        | Length:               | 366 mm         | 14 2/5"  | Length:               | 398 mm   | 15 2/3"   | Length:               | 354 mm   | 13 8/9"  |
| DIMENSIONS         | Width:                | 272 mm         | 10 5/7"  | Width:                | 296 mm   | 11 2/3"   | Width:                | 266 mm   | 10 4/9"  |
|                    | Height:               | 117 mm         | 4 3/5"   | Height:               | 133 mm   | 5 2/9"    | Height:               | 197 mm   | 7 3/4"   |
|                    | Weight:               | 5512 gr.       | 12,17 lb | Weight:               | 5602 gr. | 12,37 lb  | Weight:               | 7170 gr. | 15,83 lb |
| EURO PALLET        | Bill units/Pallet:    | 864            |          | Bill units/Pallet:    | 672      |           | Bill units/Pallet:    | 432      |          |
| L 80 cm x W 120 cm | Bill units/Layer:     | 96             |          | Bill units/Layer:     | 96       |           | Bill units/Layer:     | 108      |          |
|                    | Layers/Pallet:        | 9              |          | Layers/Pallet:        | 7        |           | Layers/Pallet:        | 4        |          |
|                    | Pallet height:        | 121 cm         | 47 5/8"  | Pallet height:        | 109 cm   | 43"       | Pallet height:        | 94 cm    | 37"      |
| EAN                |                       | <b>II</b> 1111 |          |                       |          |           |                       |          |          |