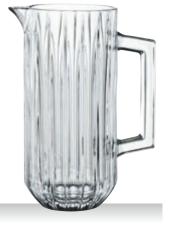

#### PITCHER

| ITEM               | 99678 (614/48)     | )                                   |         | <b>92074</b> (632/77) |          |          |  |  |
|--------------------|--------------------|-------------------------------------|---------|-----------------------|----------|----------|--|--|
|                    | Height:            | 124 mm                              | 4 7/8"  | Height:               | 232 mm   | 9 1/7"   |  |  |
|                    | Largest Ø:         | 140 mm                              | 5 1/2"  | Largest Ø:            | 126 mm   | 5"       |  |  |
|                    | Capacity:          | 340 ml                              | 12 oz   | Capacity:             | 1190 ml  | 42 oz    |  |  |
|                    |                    |                                     |         |                       |          |          |  |  |
| PACKAGING          | Pieces/Bill unit:  | 2                                   |         | Pieces/Bill unit:     | 1        |          |  |  |
|                    | Bill units/MP:     | 4                                   |         | Bill units/MP:        | 4        |          |  |  |
| BILL UNIT          | Length:            | 240 mm                              | 9 4/9"  | Length:               | 164 mm   | 6 1/2"   |  |  |
| DIMENSIONS         | Width:             | 147 mm                              | 5 4/5"  | Width:                | 114 mm   | 4 1/2"   |  |  |
|                    | Height:            | 135 mm                              | 5 1/3"  | Height:               | 243 mm   | 9 4/7"   |  |  |
|                    | Weight:            | 801 gr.                             | 1,77 lb | Weight:               | 1607 gr. | 3,55 lb  |  |  |
|                    |                    |                                     |         |                       |          |          |  |  |
| MASTER PACK        | Length:            | 499 mm                              | 19 2/3" | Length:               | 341 mm   | 13 3/7"  |  |  |
| DIMENSIONS         | Width:             | 160 mm                              | 6 2/7"  | Width:                | 241 mm   | 9 1/2"   |  |  |
|                    | Height:            | 290 mm                              | 11 3/7" | Height:               | 261 mm   | 10 2/7"  |  |  |
|                    | Weight:            | 3482 gr.                            | 7,69 lb | Weight:               | 6702 gr. | 14,80 lb |  |  |
| EURO PALLET        | Bill units/Pallet: | 132                                 |         | Bill units/Pallet:    | 280      |          |  |  |
| L 80 cm x W 120 cm | Bill units/Layer:  | 44                                  |         | Bill units/Layer:     | 40       |          |  |  |
|                    | Layers/Pallet:     | 3                                   |         | Layers/Pallet:        | 7        |          |  |  |
|                    | Pallet height:     | 102 cm                              | 40 1/6" | Pallet height:        | 196 cm   | 77 1/6"  |  |  |
| EAN                |                    |                                     |         |                       |          |          |  |  |
| LAIT               |                    |                                     |         |                       |          |          |  |  |
|                    | 4 00376            | <b>                 </b><br>  26869 | 11 III  | 4   Q03762            | 2354     | 40       |  |  |