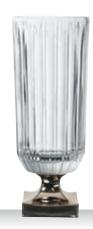

### **MINERVA**

|                    | VASE FOO             | DTED IN        |            | VASE FOO             | TED IN                           |                     | VASE FOO                      | TED IN                                  |         | VASE FOOTED IN              |            |                    |
|--------------------|----------------------|----------------|------------|----------------------|----------------------------------|---------------------|-------------------------------|-----------------------------------------|---------|-----------------------------|------------|--------------------|
|                    | GOLD 32              | CM             |            | GOLD 40              | CM                               |                     | PLATINUN                      | 1 32 CM                                 |         | PLATINUN                    | 1 40 CM    |                    |
|                    |                      |                |            |                      |                                  |                     |                               |                                         |         |                             |            |                    |
| ITEM               | <b>104160</b> (651/8 | 1/31,5cm)      |            | <b>104163</b> (651/8 | <b>104163</b> (651/81/40cm)      |                     | <b>104161</b> (651/81/31,5cm) |                                         |         | <b>104165</b> (651/81/40cm) |            |                    |
|                    | Height:              | 315 mm         | 12 2/5"    | Height:              | 403 mm                           | 15 6/7"             | Height:                       | 315 mm                                  | 12 2/5" | Height:                     | 403 mm     | 15 6/7"            |
|                    | Largest Ø:           | 180 mm         | 7"         | Largest Ø:           | 160 mm                           | 6 2/7"              | Largest Ø:                    | 180 mm                                  | 7"      | Largest Ø:                  | 160 mm     | 6 2/7"             |
|                    |                      |                |            |                      |                                  |                     |                               |                                         |         |                             |            |                    |
|                    |                      |                |            |                      |                                  |                     |                               |                                         |         |                             |            |                    |
| PACKAGING          | Pieces/Bill unit:    | 1              |            | Pieces/Bill unit:    | 1                                |                     | Pieces/Bill unit:             | 1                                       |         | Pieces/Bill unit:           | 1          |                    |
|                    | Bill units/MP:       | 1              |            | Bill units/MP:       | 1                                |                     | Bill units/MP:                | 1                                       |         | Bill units/MP:              | 1          |                    |
| BILL UNIT          | Length:              | 202 mm         | 8"         | Length:              | 182 mm                           | 7 1/6"              | Length:                       | 202 mm                                  | 8"      | Length:                     | 182 mm     | 7 1/6"             |
| DIMENSIONS         | Width:               | 197 mm         | 7 3/4"     | Width:               | 178 mm                           | 7 1/0               | Width:                        | 197 mm                                  | 7 3/4"  | Width:                      | 178 mm     | 7 170              |
|                    | Height:              | 335 mm         | 13 1/5"    | Height:              | 425 mm                           | 16 3/4"             | Height:                       | 335 mm                                  | 13 1/5" | Height:                     | 425 mm     | 16 3/4"            |
|                    | Weight:              | 3328 gr.       | 7,35 lb    | Weight:              | 4201 gr.                         | 9,27 lb             | Weight:                       | 3328 gr.                                | 7,35 lb | Weight:                     | 4201 gr.   | 9,27 lb            |
|                    | g                    | 9              | .,         |                      | .=                               | 1,21.12             |                               | 5                                       | .,      |                             | .= 5       | .,                 |
| MASTER PACK        | Length:              | -              |            | Length:              | -                                | -                   | Length:                       |                                         | -       | Length:                     | -          | -                  |
| DIMENSIONS         | Width:               | -              | -          | Width:               | -                                | -                   | Width:                        | -                                       | -       | Width:                      | -          | -                  |
|                    | Height:              | -              | -          | Height:              | -                                | -                   | Height:                       | -                                       | -       | Height:                     | -          | -                  |
|                    | Weight:              | -              | -          | Weight:              | -                                | -                   | Weight:                       | -                                       | -       | Weight:                     | -          | -                  |
| EURO PALLET        | Bill units/Pallet:   | 48             |            | Bill units/Pallet:   | 48                               |                     | Bill units/Pallet:            | 48                                      |         | Bill units/Pallet:          | 48         |                    |
| L 80 cm x W 120 cm | Bill units/Layer:    | 12             |            | Bill units/Layer:    | 24                               |                     | Bill units/Layer:             | 12                                      |         | Bill units/Layer:           | 24         |                    |
|                    | Layers/Pallet:       | 4              |            | Layers/Pallet:       | 2                                |                     | Layers/Pallet:                | 4                                       |         | Layers/Pallet:              | 2          |                    |
|                    | Pallet height:       | 96 cm          | 37 4/5"    | Pallet height:       | 100 cm                           | 39 3/8"             | Pallet height:                | 96 cm                                   | 37 4/5" | Pallet height:              | 100 cm     | 39 3/8"            |
| EAN                |                      |                |            |                      |                                  |                     | <br>                          |                                         |         | 11 HH <b>HHI H</b>          |            |                    |
| LAIV               |                      |                |            |                      |                                  |                     |                               |                                         |         |                             |            |                    |
|                    | 4 00376              | 29325<br>29325 | <b>   </b> | 4 00376              | 1 <b>               </b><br>2932 | III <b>II</b><br>73 | 4 00376                       | 1 <b>11   11   11   11</b><br>2   2932( | <br>36  | 4 00376                     | 29328<br>2 | .∐ <b>.∭</b><br>30 |
|                    | . 00070              | 0020           | ,,         | . 00070              |                                  |                     | . 00070                       |                                         |         | . 00070                     |            | ,,                 |