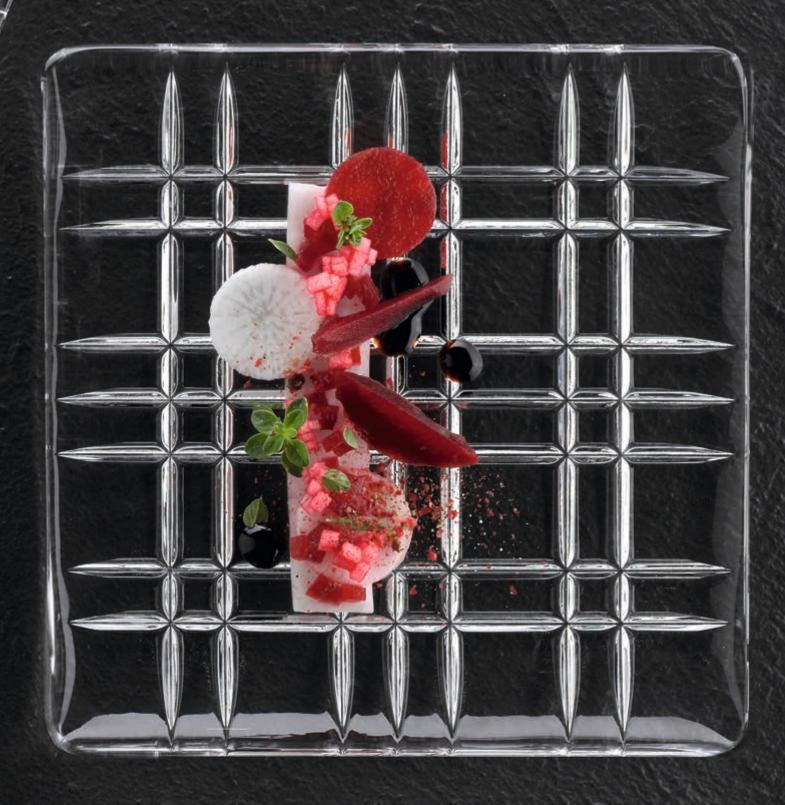

|
|                           | Height:               | 112 mm   | 4 2/5"   |  |  |  |  |
|                           | Weight:               | 3815 gr. | 8,42 lb  |  |  |  |  |
| EURO PALLET               | Bill units/Pallet:    | 1536     |          |  |  |  |  |
| L 80 cm x W 120 cm        | Bill units/Layer:     | 96       |          |  |  |  |  |
|                           | Layers/Pallet:        |          |          |  |  |  |  |
|                           | Pallet height:        | 194 cm   | 76 2/8"  |  |  |  |  |
| EAN                       |                       |          |          |  |  |  |  |
|                           |                       |          |          |  |  |  |  |
|                           | 4 003762 277129       |          |          |  |  |  |  |











|                                   | PLATE RECTANGULAR<br>28 CM                                                  |                           | PLATE RECTANGULAR<br>42 CM |                                                                             | SQUARE PLATTER<br>21 CM SET/2 |         |                                                                             | SQAURE PLATTER<br>28 CM |          |                                                                             |                          |          |
|-----------------------------------|-----------------------------------------------------------------------------|---------------------------|----------------------------|-----------------------------------------------------------------------------|--------------------