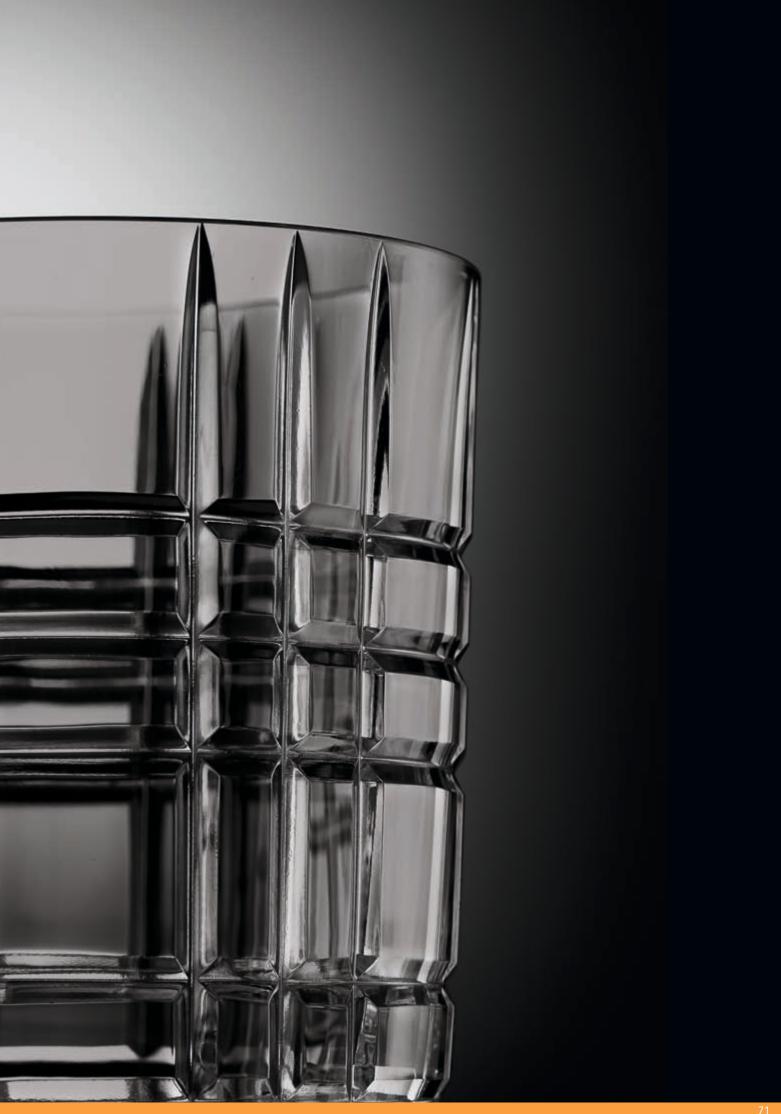

| Pallet height:        | 109 cm   | 43"                | Pallet height:     | 92 cm                                   | 36 2/9"   |  |  |
| EAN                |                       |          | II I <b>I II</b>   |                    |                                         |           |  |  |
| w 111              |                       |          |                    |                    |                                         |           |  |  |
|                    | 4 00378               |          | <b>       </b><br> | 4 00378            |                                         |           |  |  |
|                    | , Qu.57 (1)           | 2.177    |                    | • Qu.57 G.         | 2,13                                    |           |  |  |











## **JULES**









|                                   | ALL PURPOSE                         |                              |             | TUMBLER                             |                                             |           | LONGDRINK                           |                             |                     | PITCHER                             |             |          |
|-----------------------------------|-------------------------------------|------------------------------|-------------|-------------------------------------|---------------------------------------------|-----------|-------------------------------------|-----------------------------|---------------------|-------------------------------------|-------------|----------|
|