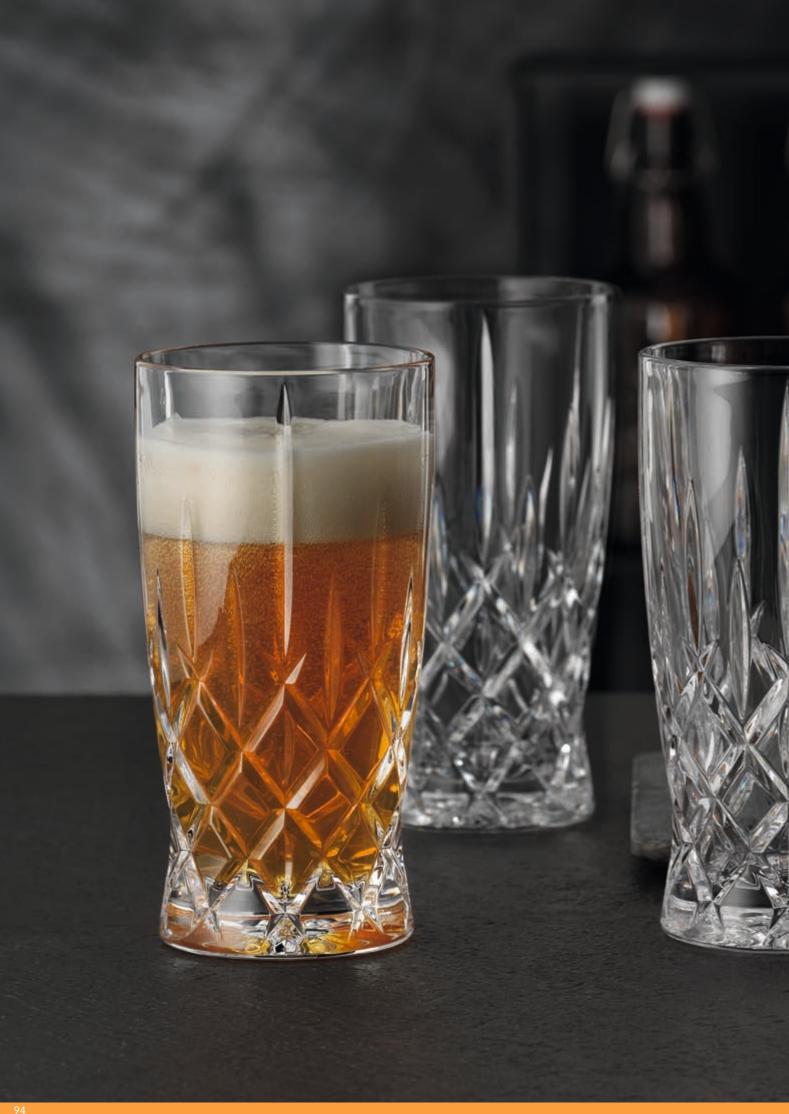

### **NACHTMANN ETHNO**

**TUMBLER** 

LONGDRINK

HOT BEVERAGE MUG

BOWL SET/2

| ITEM                                         | <b>104299</b> (661/71                                                       | )                        |                              | 104300 (661/91)                                                             |                           |                          | 104301 (661/28)                                                             |                           |                              | <b>104252</b> (661/1/16)                                                    |                                                                      |                                                                     |
|----------------------------------------------|-----------------------------------------------------------------------------|--------------------------|------------------------------|-----------------------------------------------------------------------------|---------------------------|--------------------------|-----------------------------------------------------------------------------|---------------------------|------------------------------|-----------------------------------------------------------------------------|----------------------------------------------------------------------|---------------------------------------------------------------------|
|                                              | Height:                                                                     | 94 mm                    | 3 5/7"                       | Height:                                                                     | 151 mm                    | 6"                       | Height:                                                                     | 107 mm                    | 4 1/5"                       | Height:                                                                     | 77 mm                                                                | 3"                                                                  |
|                                              | Largest Ø:                                                                  | 82 mm                    | 3 2/9"                       | Largest Ø:                                                                  | 77 mm                     | 3"                       | Largest Ø:                                                                  | 125 mm                    | 5"                           | Largest Ø:                                                                  | 165 mm                                                               | 6 1/2"                                                              |
|                                              | Capacity:                                                                   | 294 ml                   | 10 3/8 oz                    | Capacity:                                                                   | 434 ml                    | 15 1/3 oz                | Capacity:                                                                   | 392 ml                    | 13 5/6 oz                    | Capacity:                                                                   | 740 ml                                                               | 26 1/9 oz                                                           |
| PACKAGING                                    | Pieces/Bill unit:<br>Bill units/MP:                                         | 1<br>12                  |                              | Pieces/Bill unit:<br>Bill units/MP:                                         | 1<br>12                   |                          | Pieces/Bill unit:<br>Bill units/MP:                                         | 1<br>12                   |                              | Pieces/Bill unit:<br>Bill units/MP:                                         | 2 2                                                                  |                                                                     |
| BILL UNIT DIMENSIONS  MASTER PACK DIMENSIONS | Length: Width: Height: Weight: Length: Width: Height:                       |                          | 15 2/3"<br>11 2/3"<br>5 1/4" | Length: Width: Height: Weight: Length: Width: Height:                       |                           | 14"<br>10 1/2"<br>7 3/4" | Length: Width: Height: Weight: Length: Width: Height:                       |                           | 15 2/3"<br>14 4/7"<br>5 2/3" | Length: Width: Height: Weight: Length: Width: Height:                       | 169 mm<br>169 mm<br>115 mm<br>1327 gr.<br>181 mm<br>181 mm<br>247 mm | 6 2/3"<br>6 2/3"<br>4 1/2"<br>2,93 lb<br>7 1/8"<br>7 1/8"<br>9 5/7" |
|                                              | Weight:                                                                     | 4135 gr.                 | 9,13 lb                      | Weight:                                                                     | 5680 gr.                  | 12,54lb                  | Weight:                                                                     | 4699 gr.                  | 10,37 lb                     | Weight:                                                                     | 2790 gr.                                                             | 6,16 lb                                                             |
| EURO PALLET<br>L 80 cm x W 120 cm            | Bill units/Pallet:<br>Bill units/Layer:<br>Layers/Pallet:<br>Pallet height: | 768<br>96<br>8<br>121 cm | 47 2/3"                      | Bill units/Pallet:<br>Bill units/Layer:<br>Layers/Pallet:<br>Pallet height: | 540<br>108<br>5<br>114 cm | 44 7/8"                  | Bill units/Pallet:<br>Bill units/Layer:<br>Layers/Pallet:<br>Pallet height: | 864<br>72<br>12<br>188 cm | 74"                          | Bill units/Pallet:<br>Bill units/Layer:<br>Layers/Pallet:<br>Pallet height: | 336<br>48<br>7<br>188 cm                                             | 74"                                                                 |
|                                              |                                                                             |                          | 2,0                          |                                                                             |                           | ,0                       |                                                                             |                           |                              | 3                                                                           |                                                                      |                                                                     |