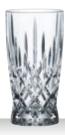

### **NACHTMANN ETHNO**

**TUMBLER** 

LONGDRINK

HOT BEVERAGE MUG

BOWL SET/2

| ITEM                                         | <b>104299</b> (661/71                                                       | )                        |                              | 104300 (661/91)                                                             |                           |                          | 104301 (661/28)                                                             |                           |                              | <b>104252</b> (661/1/16)                                                    |                                                                      |                                                                     |
|----------------------------------------------|-----------------------------------------------------------------------------|--------------------------|------------------------------|-----------------------------------------------------------------------------|---------------------------|--------------------------|-----------------------------------------------------------------------------|---------------------------|------------------------------|-----------------------------------------------------------------------------|----------------------------------------------------------------------|---------------------------------------------------------------------|
|                                              | Height:                                                                     | 94 mm                    | 3 5/7"                       | Height:                                                                     | 151 mm                    | 6"                       | Height:                                                                     | 107 mm                    | 4 1/5"                       | Height:                                                                     | 77 mm                                                                | 3"                                                                  |
|                                              | Largest Ø:                                                                  | 82 mm                    | 3 2/9"                       | Largest Ø:                                                                  | 77 mm                     | 3"                       | Largest Ø:                                                                  | 125 mm                    | 5"                           | Largest Ø:                                                                  | 165 mm                                                               | 6 1/2"                                                              |
|                                              | Capacity:                                                                   | 294 ml                   | 10 3/8 oz                    | Capacity:                                                                   | 434 ml                    | 15 1/3 oz                | Capacity:                                                                   | 392 ml                    | 13 5/6 oz                    | Capacity:                                                                   | 740 ml                                                               | 26 1/9 oz                                                           |
| PACKAGING                                    | Pieces/Bill unit:<br>Bill units/MP:                                         | 1<br>12                  |                              | Pieces/Bill unit:<br>Bill units/MP:                                         | 1<br>12                   |                          | Pieces/Bill unit:<br>Bill units/MP:                                         | 1<br>12                   |                              | Pieces/Bill unit:<br>Bill units/MP:                                         | 2 2                                                                  |                                                                     |
| BILL UNIT DIMENSIONS  MASTER PACK DIMENSIONS | Length: Width: Height: Weight: Length: Width: Height:                       |                          | 15 2/3"<br>11 2/3"<br>5 1/4" | Length: Width: Height: Weight: Length: Width: Height:                       |                           | 14"<br>10 1/2"<br>7 3/4" | Length: Width: Height: Weight: Length: Width: Height:                       |                           | 15 2/3"<br>14 4/7"<br>5 2/3" | Length: Width: Height: Weight: Length: Width: Height:                       | 169 mm<br>169 mm<br>115 mm<br>1327 gr.<br>181 mm<br>181 mm<br>247 mm | 6 2/3"<br>6 2/3"<br>4 1/2"<br>2,93 lb<br>7 1/8"<br>7 1/8"<br>9 5/7" |
|                                              | Weight:                                                                     | 4135 gr.                 | 9,13 lb                      | Weight:                                                                     | 5680 gr.                  | 12,54lb                  | Weight:                                                                     | 4699 gr.                  | 10,37 lb                     | Weight:                                                                     | 2790 gr.                                                             | 6,16 lb                                                             |
| EURO PALLET<br>L 80 cm x W 120 cm            | Bill units/Pallet:<br>Bill units/Layer:<br>Layers/Pallet:<br>Pallet height: | 768<br>96<br>8<br>121 cm | 47 2/3"                      | Bill units/Pallet:<br>Bill units/Layer:<br>Layers/Pallet:<br>Pallet height: | 540<br>108<br>5<br>114 cm | 44 7/8"                  | Bill units/Pallet:<br>Bill units/Layer:<br>Layers/Pallet:<br>Pallet height: | 864<br>72<br>12<br>188 cm | 74"                          | Bill units/Pallet:<br>Bill units/Layer:<br>Layers/Pallet:<br>Pallet height: | 336<br>48<br>7<br>188 cm                                             | 74"                                                                 |
|                                              |                                                                             |                          | 2,0                          |                                                                             |                           | ,0                       |                                                                             |                           |                              | 3                                                                           |                                                                      |                                                                     |