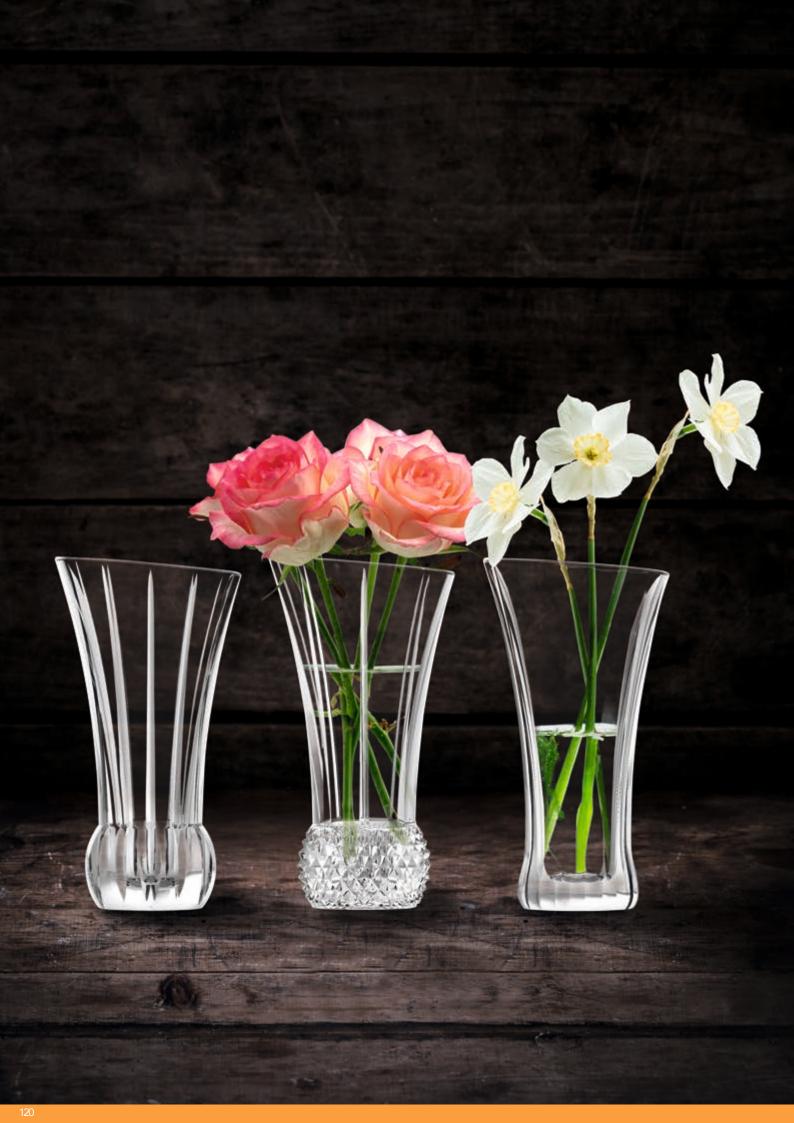

ET        | Bill units/Pallet:    | 672      |           | Bill units/Pallet:                      | 432      |           |
| L 80 cm x W 120 cm | Bill units/Layer:     | 96       |           | Bill units/Layer:                       | 108      |           |
|                    | Layers/Pallet:        | 7        |           | Layers/Pallet:                          | 4        |           |
|                    | Pallet height:        | 109 cm   | 43"       | Pallet height:                          | 94 cm    | 37"       |
| EAN                |                       |          |           |                                         |          |           |
|                    | 4 003762              | 2651     | 64<br>64  | 4 003762                                | 2651     | 57        |



# **SPRING**







|                                   | TABLEVASE 13,6 CM<br>DECOR A                                                |                                        |                                | TABLEVASE 13,6 CM<br>DECOR B                                                |                                        |                                | TABLEVASE 13,6 CM<br>DECOR C                                                |                                        |                                |
|-----------------------------------|-----------------------------------------------------------------------------|----------------------------------------|--------------------------------|-----------------------------------------------------------------------------|-----------------