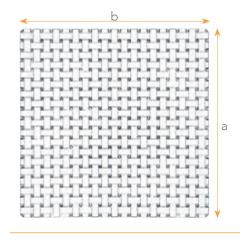

#### BOWL RECTANGULAR 17 CM SET/2

| ITEM                      | 97631 (4326/8)     | 5 cm)    |         |  |
|---------------------------|--------------------|----------|---------|--|
|                           | Height:            | 36 mm    | 1 3/7"  |  |
|                           | Length:            | 85 mm    | 3 1/3"  |  |
|                           | Width:             | 85 mm    | 3 1/3"  |  |
|                           |                    |          |         |  |
| PACKAGING                 | Pieces/Bill unit:  | 4        |         |  |
|                           | Bill units/MP:     | 3        |         |  |
|                           |                    |          |         |  |
| BILL UNIT<br>DIMENSIONS   | Length:            | 178 mm   | 7"      |  |
| DIMENSIONS                | Width:             | 90 mm    | 3 1/2"  |  |
|                           | Height:            | 83 mm    | 3 1/4"  |  |
|                           | Weight:            | 627 gr.  | 1,38 lb |  |
|                           |                    |          |         |  |
| MASTER PACK<br>DIMENSIONS | Length:            | 288 mm   | 11 1/3" |  |
| DIMENSIONS                | Width:             | 192 mm   | 7 5/9"  |  |
|                           | Height:            | 108 mm   | 4 1/4"  |  |
|                           | Weight:            | 2084 gr. | 4,60 lb |  |
| EURO PALLET               | Bill units/Pallet: | 384      |         |  |
| L 80 cm x W 120 cm        | Bill units/Layer:  | 48       |         |  |
|                           | Layers/Pallet:     | 8        |         |  |
|                           | Pallet height:     | 101 cm   | 39 3/4" |  |
| FAN                       |                    |          |         |  |
| EAN                       |                    |          |         |  |

| <b>89694</b> (4326/12                                                       | 2 cm)                   |         | 97783 (4427/1                                                               | 7 cm)                    |         |
|-----------------------------------------------------------------------------|-------------------------|---------|-----------------------------------------------------------------------------|--------------------------|---------|
| Height:                                                                     | 46 mm                   | 1 4/5"  | Height:                                                                     | 36 mm                    | 1 3/7"  |
| Length:                                                                     | 120 mm                  | 4 5/7"  | Length:                                                                     | 170 mm                   | 6 2/3"  |
| Width:                                                                      | 120 mm                  | 4 5/7"  | Width:                                                                      | 85 mm                    | 3 1/3"  |
| Pieces/Bill unit:<br>Bill units/MP:                                         | 2 2                     |         | Pieces/Bill unit:<br>Bill units/MP:                                         | 2                        |         |
| Length:                                                                     | 125 mm                  | 5"      | Length:                                                                     | 175 mm                   | 6 8/9"  |
| Width:                                                                      | 125 mm                  | 5"      | Width:                                                                      | 92 mm                    | 3 5/8"  |
| Height:                                                                     | 70 mm                   | 2 3/4"  | Height:                                                                     | 82 mm                    | 3 2/9"  |
| Weight:                                                                     |                         | 1,39 lb | Weight:                                                                     |                          | 1,46 lb |
| weight.                                                                     | 628 gr.                 | 1,3710  | weight.                                                                     | 663 gr.                  | 1,40 10 |
| Length:                                                                     | 264 mm                  | 10 2/5" | Length:                                                                     | 282 mm                   | 11 1/9" |
| Width:                                                                      | 137 mm                  | 5 2/5"  | Width:                                                                      | 187 mm                   | 7 1/3"  |
| Height:                                                                     | 85 mm                   | 3 1/3"  | Height:                                                                     | 105 mm                   | 4 1/7"  |
| Weight:                                                                     | 1351 gr.                | 2,98 lb | Weight:                                                                     | 2120 gr.                 | 4,68 lb |
| Bill units/Pallet:<br>Bill units/Layer:<br>Layers/Pallet:<br>Pallet height: | 368<br>46<br>8<br>83 cm | 32 2/3" | Bill units/Pallet:<br>Bill units/Layer:<br>Layers/Pallet:<br>Pallet height: | 432<br>48<br>9<br>110 cm | 43 1/3" |
|                                                                             |                         |         |                                                                             |                          |         |