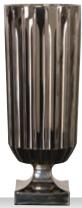

### **MINERVA**

|                    | VASE FOO             | DTED IN        |            | VASE FOO             | TED IN                           |                     | VASE FOO                      | TED IN                                  |         | VASE FOOTED IN              |            |                    |
|--------------------|----------------------|----------------|------------|----------------------|----------------------------------|---------------------|-------------------------------|-----------------------------------------|---------|-----------------------------|------------|--------------------|
|                    | GOLD 32              | CM             |            | GOLD 40              | CM                               |                     | PLATINUN                      | 1 32 CM                                 |         | PLATINUN                    | 1 40 CM    |                    |
|                    |                      |                |            |                      |                                  |                     |                               |                                         |         |                             |            |                    |
| ITEM               | <b>104160</b> (651/8 | 1/31,5cm)      |            | <b>104163</b> (651/8 | <b>104163</b> (651/81/40cm)      |                     | <b>104161</b> (651/81/31,5cm) |                                         |         | <b>104165</b> (651/81/40cm) |            |                    |
|                    | Height:              | 315 mm         | 12 2/5"    | Height:              | 403 mm                           | 15 6/7"             | Height:                       | 315 mm                                  | 12 2/5" | Height:                     | 403 mm     | 15 6/7"            |
|                    | Largest Ø:           | 180 mm         | 7"         | Largest Ø:           | 160 mm                           | 6 2/7"              | Largest Ø:                    | 180 mm                                  | 7"      | Largest Ø:                  | 160 mm     | 6 2/7"             |
|                    |                      |                |            |                      |                                  |                     |                               |                                         |         |                             |            |                    |
|                    |                      |                |            |                      |                                  |                     |                               |                                         |         |                             |            |                    |
| PACKAGING          | Pieces/Bill unit:    | 1              |            | Pieces/Bill unit:    | 1                                |                     | Pieces/Bill unit:             | 1                                       |         | Pieces/Bill unit:           | 1          |                    |
|                    | Bill units/MP:       | 1              |            | Bill units/MP:       | 1                                |                     | Bill units/MP:                | 1                                       |         | Bill units/MP:              | 1          |                    |
| BILL UNIT          | Length:              | 202 mm         | 8"         | Length:              | 182 mm                           | 7 1/6"              | Length:                       | 202 mm                                  | 8"      | Length:                     | 182 mm     | 7 1/6"             |
| DIMENSIONS         | Width:               | 197 mm         | 7 3/4"     | Width:               | 178 mm                           | 7 1/0               | Width:                        | 197 mm                                  | 7 3/4"  | Width:                      | 178 mm     | 7 170              |
|                    | Height:              | 335 mm         | 13 1/5"    | Height:              | 425 mm                           | 16 3/4"             | Height:                       | 335 mm                                  | 13 1/5" | Height:                     | 425 mm     | 16 3/4"            |
|                    | Weight:              | 3328 gr.       | 7,35 lb    | Weight:              | 4201 gr.                         | 9,27 lb             | Weight:                       | 3328 gr.                                | 7,35 lb | Weight:                     | 4201 gr.   | 9,27 lb            |
|                    | g                    | 9              | .,         |                      | .=                               | 1,21.12             |                               | 5                                       | .,      |                             | .= 5       | .,                 |
| MASTER PACK        | Length:              | -              |            | Length:              | -                                | -                   | Length:                       |                                         | -       | Length:                     | -          | -                  |
| DIMENSIONS         | Width:               | -              | -          | Width:               | -                                | -                   | Width:                        | -                                       | -       | Width:                      | -          | -                  |
|                    | Height:              | -              | -          | Height:              | -                                | -                   | Height:                       | -                                       | -       | Height:                     | -          | -                  |
|                    | Weight:              | -              | -          | Weight:              | -                                | -                   | Weight:                       | -                                       | -       | Weight:                     | -          | -                  |
| EURO PALLET        | Bill units/Pallet:   | 48             |            | Bill units/Pallet:   | 48                               |                     | Bill units/Pallet:            | 48                                      |         | Bill units/Pallet:          | 48         |                    |
| L 80 cm x W 120 cm | Bill units/Layer:    | 12             |            | Bill units/Layer:    | 24                               |                     | Bill units/Layer:             | 12                                      |         | Bill units/Layer:           | 24         |                    |
|                    | Layers/Pallet:       | 4              |            | Layers/Pallet:       | 2                                |                     | Layers/Pallet:                | 4                                       |         | Layers/Pallet:              | 2          |                    |
|                    | Pallet height:       | 96 cm          | 37 4/5"    | Pallet height:       | 100 cm                           | 39 3/8"             | Pallet height:                | 96 cm                                   | 37 4/5" | Pallet height:              | 100 cm     | 39 3/8"            |
| EAN                |                      |                |            |                      |                                  |                     | <br>                          |                                         |         | 11 HH <b>HHI H</b>          |            |                    |
| LAIV               |                      |                |            |                      |                                  |                     |                               |                                         |         |                             |            |                    |
|                    | 4 00376              | 29325<br>29325 | <b>   </b> | 4 00376              | 1 <b>               </b><br>2932 | III <b>II</b><br>73 | 4 00376                       | 1 <b>11   11   11   11</b><br>2   2932( | <br>36  | 4 00376                     | 29328<br>2 | .∐ <b>.∭</b><br>30 |
|                    | . 00070              | 0020           | ,,         | . 00070              |                                  |                     | . 00070                       |                                         |         | . 00070                     |            | ,,                 |