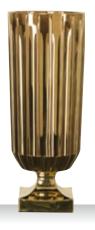

### **MINERVA**

|                    | VASE FOO             | DTED IN        |            | VASE FOO             | TED IN                           |                     | VASE FOO                      | TED IN                                  |         | VASE FOOTED IN              |            |                    |
|--------------------|----------------------|----------------|------------|----------------------|----------------------------------|---------------------|-------------------------------|-----------------------------------------|---------|-----------------------------|------------|--------------------|
|                    | GOLD 32              | CM             |            | GOLD 40              | CM                               |                     | PLATINUN                      | 1 32 CM                                 |         | PLATINUN                    | 1 40 CM    |                    |
|                    |                      |                |            |                      |                                  |                     |                               |                                         |         |                             |            |                    |
| ITEM               | <b>104160</b> (651/8 | 1/31,5cm)      |            | <b>104163</b> (651/8 | <b>104163</b> (651/81/40cm)      |                     | <b>104161</b> (651/81/31,5cm) |                                         |         | <b>104165</b> (651/81/40cm) |            |                    |
|                    | Height:              | 315 mm         | 12 2/5"    | Height:              | 403 mm                           | 15 6/7"             | Height:                       | 315 mm                                  | 12 2/5" | Height:                     | 403 mm     | 15 6/7"            |
|                    | Largest Ø:           | 180 mm         | 7"         | Largest Ø:           | 160 mm                           | 6 2/7"              | Largest Ø:                    | 180 mm                                  | 7"      | Largest Ø:                  | 160 mm     | 6 2/7"             |
|                    |                      |                |            |                      |                                  |                     |                               |                                         |         |                             |            |                    |
|                    |                      |                |            |                      |                                  |                     |                               |                                         |         |                             |            |                    |
| PACKAGING          | Pieces/Bill unit:    | 1              |            | Pieces/Bill unit:    | 1                                |                     | Pieces/Bill unit:             | 1                                       |         | Pieces/Bill unit:           | 1          |                    |
|                    | Bill units/MP:       | 1              |            | Bill units/MP:       | 1                                |                     | Bill units/MP:                | 1                                       |         | Bill units/MP:              | 1          |                    |
| BILL UNIT          | Length:              | 202 mm         | 8"         | Length:              | 182 mm                           | 7 1/6"              | Length:                       | 202 mm                                  | 8"      | Length:                     | 182 mm     | 7 1/6"             |
| DIMENSIONS         | Width:               | 197 mm         | 7 3/4"     | Width:               | 178 mm                           | 7 1/0               | Width:                        | 197 mm                                  | 7 3/4"  | Width:                      | 178 mm     | 7 170              |
|                    | Height:              | 335 mm         | 13 1/5"    | Height:              | 425 mm                           | 16 3/4"             | Height:                       | 335 mm                                  | 13 1/5" | Height:                     | 425 mm     | 16 3/4"            |
|                    | Weight:              | 3328 gr.       | 7,35 lb    | Weight:              | 4201 gr.                         | 9,27 lb             | Weight:                       | 3328 gr.                                | 7,35 lb | Weight:                     | 4201 gr.   | 9,27 lb            |
|                    | g                    | 9              | .,         |                      | .=                               | 1,21.12             |                               | 5                                       | .,      |                             | .= 5       | .,                 |
| MASTER PACK        | Length:              | -              |            | Length:              | -                                | -                   | Length:                       |                                         | -       | Length:                     | -          | -                  |
| DIMENSIONS         | Width:               | -              | -          | Width:               | -                                | -                   | Width:                        | -                                       | -       | Width:                      | -          | -                  |
|                    | Height:              | -              | -          | Height:              | -                                | -                   | Height:                       | -                                       | -       | Height:                     | -          | -                  |
|                    | Weight:              | -              | -          | Weight:              | -                                | -                   | Weight:                       | -                                       | -       | Weight:                     | -          | -                  |
| EURO PALLET        | Bill units/Pallet:   | 48             |            | Bill units/Pallet:   | 48                               |                     | Bill units/Pallet:            | 48                                      |         | Bill units/Pallet:          | 48         |                    |
| L 80 cm x W 120 cm | Bill units/Layer:    | 12             |            | Bill units/Layer:    | 24                               |                     | Bill units/Layer:             | 12                                      |         | Bill units/Layer:           | 24         |                    |
|                    | Layers/Pallet:       | 4              |            | Layers/Pallet:       | 2                                |                     | Layers/Pallet:                | 4                                       |         | Layers/Pallet:              | 2          |                    |
|                    | Pallet height:       | 96 cm          | 37 4/5"    | Pallet height:       | 100 cm                           | 39 3/8"             | Pallet height:                | 96 cm                                   | 37 4/5" | Pallet height:              | 100 cm     | 39 3/8"            |
| EAN                |                      |                |            |                      |                                  |                     | <br>                          |                                         |         | 11 HH <b>HHI H</b>          |            |                    |
| LAIV               |                      |                |            |                      |                                  |                     |                               |                                         |         |                             |            |                    |
|                    | 4 00376              | 29325<br>29325 | <b>   </b> | 4 00376              | 1 <b>               </b><br>2932 | III <b>II</b><br>73 | 4 00376                       | 1 <b>11   11   11   11</b><br>2   2932( | <br>36  | 4 00376                     | 29328<br>2 | .∐ <b>.∭</b><br>30 |
|                    | . 00070              | 0020           | ,,         | . 00070              |                                  |                     | . 00070                       |                                         |         | . 00070                     |            | ,,                 |