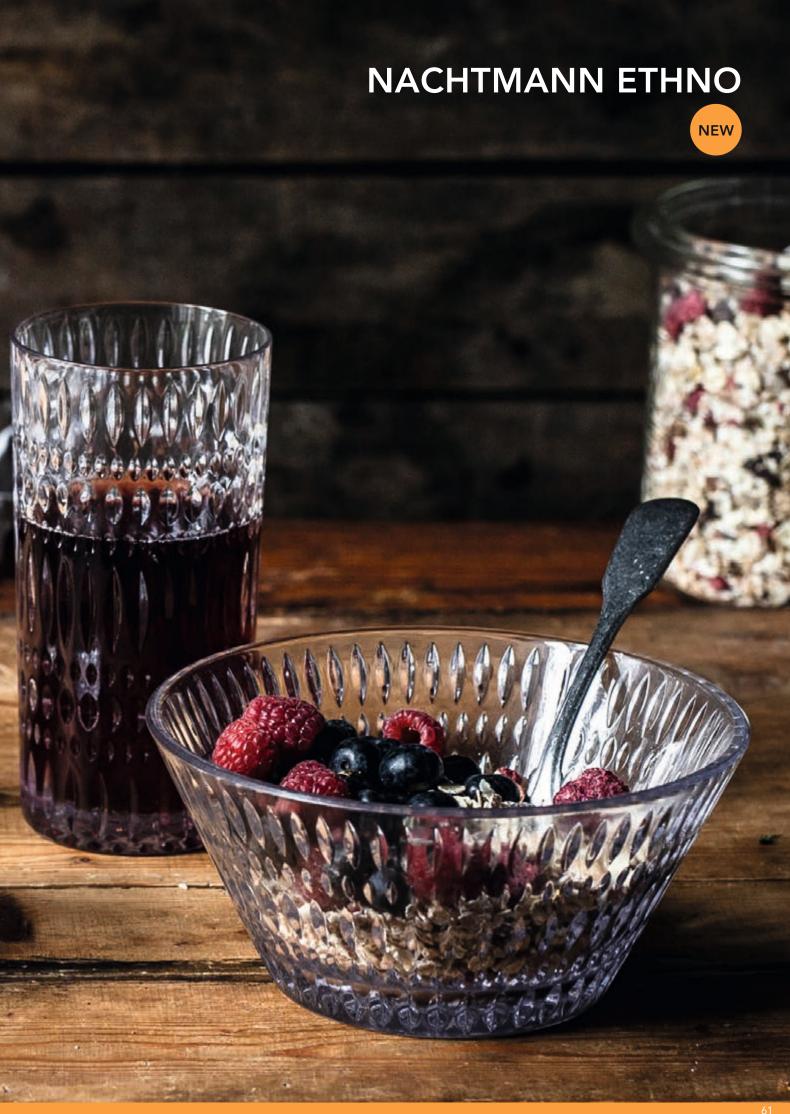

### **NACHTMANN ETHNO**

**TUMBLER** 

LONGDRINK

HOT BEVERAGE MUG

BOWL SET/2

| ITEM                                         | <b>104299</b> (661/71                                                       | )                        |                              | 104300 (661/91)                                                             |                           |                          | 104301 (661/28)                                                             |                           |                              | <b>104252</b> (661/1/16)                                                    |                                                                      |                                                                     |
|----------------------------------------------|-----------------------------------------------------------------------------|--------------------------|------------------------------|-----------------------------------------------------------------------------|---------------------------|--------------------------|-----------------------------------------------------------------------------|---------------------------|------------------------------|-----------------------------------------------------------------------------|----------------------------------------------------------------------|---------------------------------------------------------------------|
|                                              | Height:                                                                     | 94 mm                    | 3 5/7"                       | Height:                                                                     | 151 mm                    | 6"                       | Height:                                                                     | 107 mm                    | 4 1/5"                       | Height:                                                                     | 77 mm                                                                | 3"                                                                  |
|                                              | Largest Ø:                                                                  | 82 mm                    | 3 2/9"                       | Largest Ø:                                                                  | 77 mm                     | 3"                       | Largest Ø:                                                                  | 125 mm                    | 5"                           | Largest Ø:                                                                  | 165 mm                                                               | 6 1/2"                                                              |
|                                              | Capacity:                                                                   | 294 ml                   | 10 3/8 oz                    | Capacity:                                                                   | 434 ml                    | 15 1/3 oz                | Capacity:                                                                   | 392 ml                    | 13 5/6 oz                    | Capacity:                                                                   | 740 ml                                                               | 26 1/9 oz                                                           |
| PACKAGING                                    | Pieces/Bill unit:<br>Bill units/MP:                                         | 1<br>12                  |                              | Pieces/Bill unit:<br>Bill units/MP:                                         | 1<br>12                   |                          | Pieces/Bill unit:<br>Bill units/MP:                                         | 1<br>12                   |                              | Pieces/Bill unit:<br>Bill units/MP:                                         | 2 2                                                                  |                                                                     |
| BILL UNIT DIMENSIONS  MASTER PACK DIMENSIONS | Length: Width: Height: Weight: Length: Width: Height:                       |                          | 15 2/3"<br>11 2/3"<br>5 1/4" | Length: Width: Height: Weight: Length: Width: Height:                       |                           | 14"<br>10 1/2"<br>7 3/4" | Length: Width: Height: Weight: Length: Width: Height:                       |                           | 15 2/3"<br>14 4/7"<br>5 2/3" | Length: Width: Height: Weight: Length: Width: Height:                       | 169 mm<br>169 mm<br>115 mm<br>1327 gr.<br>181 mm<br>181 mm<br>247 mm | 6 2/3"<br>6 2/3"<br>4 1/2"<br>2,93 lb<br>7 1/8"<br>7 1/8"<br>9 5/7" |
|                                              | Weight:                                                                     | 4135 gr.                 | 9,13 lb                      | Weight:                                                                     | 5680 gr.                  | 12,54lb                  | Weight:                                                                     | 4699 gr.                  | 10,37 lb                     | Weight:                                                                     | 2790 gr.                                                             | 6,16 lb                                                             |
| EURO PALLET<br>L 80 cm x W 120 cm            | Bill units/Pallet:<br>Bill units/Layer:<br>Layers/Pallet:<br>Pallet height: | 768<br>96<br>8<br>121 cm | 47 2/3"                      | Bill units/Pallet:<br>Bill units/Layer:<br>Layers/Pallet:<br>Pallet height: | 540<br>108<br>5<br>114 cm | 44 7/8"                  | Bill units/Pallet:<br>Bill units/Layer:<br>Layers/Pallet:<br>Pallet height: | 864<br>72<br>12<br>188 cm | 74"                          | Bill units/Pallet:<br>Bill units/Layer:<br>Layers/Pallet:<br>Pallet height: | 336<br>48<br>7<br>188 cm                                             | 74"                                                                 |
|                                              |                                                                             |                          | 2,0                          |                                                                             |                           | ,0                       |                                                                             |                           |                              | 3                                                                           |                                                                      |                                                                     |