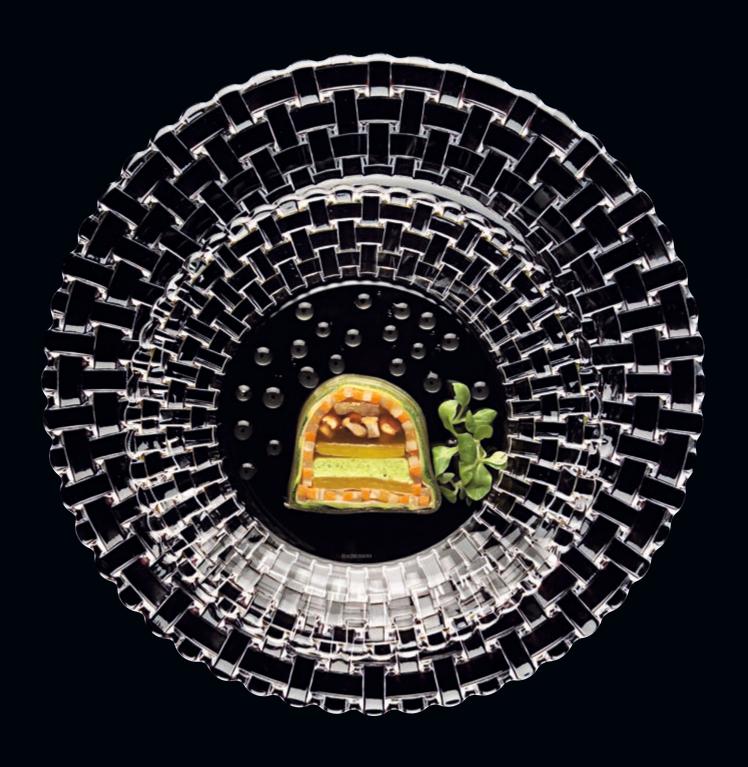

|                    | BOWL 21<br>SET/2                    | СМ              |                  | BOWL 30                             | СМ              |                   | SALAD PL<br>SET/2                   | ATE 23          | СМ         | PLATE LAI<br>SET/2                  | RGE 32          | СМ              |
|--------------------|-------------------------------------|-----------------|------------------|-------------------------------------|-----------------|-------------------|-------------------------------------|-----------------|------------|-------------------------------------|-----------------|-----------------|
| ITEM               | 99681 (4107/2                       | •               | 4.017#           | <b>77688</b> (4107/3                | ,               | 2.4.1411          | 98036 (4146/2                       | •               | E/7#       | <b>89994</b> (4146/3                | ,               | 2/4#            |
|                    | Height:<br>Largest Ø:               | 33 mm<br>210 mm | 1 2/7"<br>8 1/4" | Height:<br>Largest Ø:               | 83 mm<br>300 mm | 3 1/4"<br>11 4/5" | Height:<br>Largest Ø:               | 18 mm<br>230 mm | 5/7"<br>9" | Height:<br>Largest Ø:               | 19 mm<br>320 mm | 3/4"<br>12 3/5" |
| PACKAGING          | Pieces/Bill unit:<br>Bill units/MP: | 2 2             |                  | Pieces/Bill unit:<br>Bill units/MP: | 1 2             |                   | Pieces/Bill unit:<br>Bill units/MP: | 2               |            | Pieces/Bill unit:<br>Bill units/MP: | 2 4             |                 |
| BILL UNIT          | Length:                             | 239 mm          | 9 2/5"           | Length:                             | 323 mm          | 12 5/7"           | Length:                             | 236 mm          | 9 2/7"     | Length:                             | 339 mm          | 13 1/3"         |
| DIMENSIONS         | Width:                              | 70 mm           | 2 3/4"           | Width:                              | 114 mm          | 4 1/2"            | Width:                              | 41 mm           | 1 3/5"     | Width:                              | 52 mm           | 2"              |
|                    | Height:                             | 241 mm          | 9 1/2"           | Height:                             | 327 mm          | 12 7/8"           | Height:                             | 238 mm          | 9 3/8"     | Height:                             | 339 mm          | 13 1/3"         |
|                    | Weight:                             | 1060 gr.        | 2,34 lb          | Weight:                             | 1656 gr.        | 3,66 lb           | Weight:                             | 1268 gr.        | 2,80 lb    | Weight:                             | 2632 gr.        | 5,81 lb         |
| MASTER PACK        | Length:                             | 253 mm          | 10"              | Length:                             | 337 mm          | 13 1/4"           | Length:                             | 252 mm          | 10"        | Length:                             | 352 mm          | 13 6/7"         |
| DIMENSIONS         | Width:                              | 158 mm          | 6 2/9"           | Width:                              | 246 mm          | 9 2/3"            | Width:                              | 180 mm          | 7"         | Width:                              | 220 mm          | 8 2/3"          |
|                    | Height:                             | 256 mm          | 10"              | Height:                             | 340 mm          | 13 2/5"           | Height:                             | 255 mm          | 10"        | Height:                             | 359 mm          | 14 1/7"         |
|                    | Weight:                             | 2280 gr.        | 5,03 lb          | Weight:                             | 3462 gr.        | 7,64 lb           | Weight:                             | 5172 gr.        | 11,42 lb   | Weight:                             | 11568 gr.       | 25,54 lb        |
| EURO PALLET        | Bill units/Pallet:                  | 184             |                  | Bill units/Pallet:                  | 60              |                   | Bill units/Pallet:                  | 304             |            | Bill units/Pallet:                  | 88              |                 |
| L 80 cm x W 120 cm | Bill units/Layer:                   | 46              |                  | Bill units/Layer:                   | 20              |                   | Bill units/Layer:                   | 76              |            | Bill units/Layer:                   | 44              |                 |
|                    | Layers/Pallet:<br>Pallet height:    | 4<br>118 cm     | 46 1/2"          | Layers/Pallet:<br>Pallet height:    | 3<br>118 cm     | 46 1/2"           | Layers/Pallet:<br>Pallet height:    | 4<br>117 cm     | 46"        | Layers/Pallet:<br>Pallet height:    | 2<br>88 cm      | 34 2/3"         |
|                    | i dilet neight.                     | 110 (111        | 70 1/2           | i and neight.                       | 110 (111        | 70 1/2            | Tanet neight.                       | 117 (111        | 70         | r and neight.                       | JO CIII         | JT 2/J          |
| EAN                | 4 00376                             | 2 26876         | 52               | 4 00376                             | 2 1851:         | <b>1</b>          | 4 00376                             | 2 2653          | 00         | 4 00378                             | 2284            | 12              |