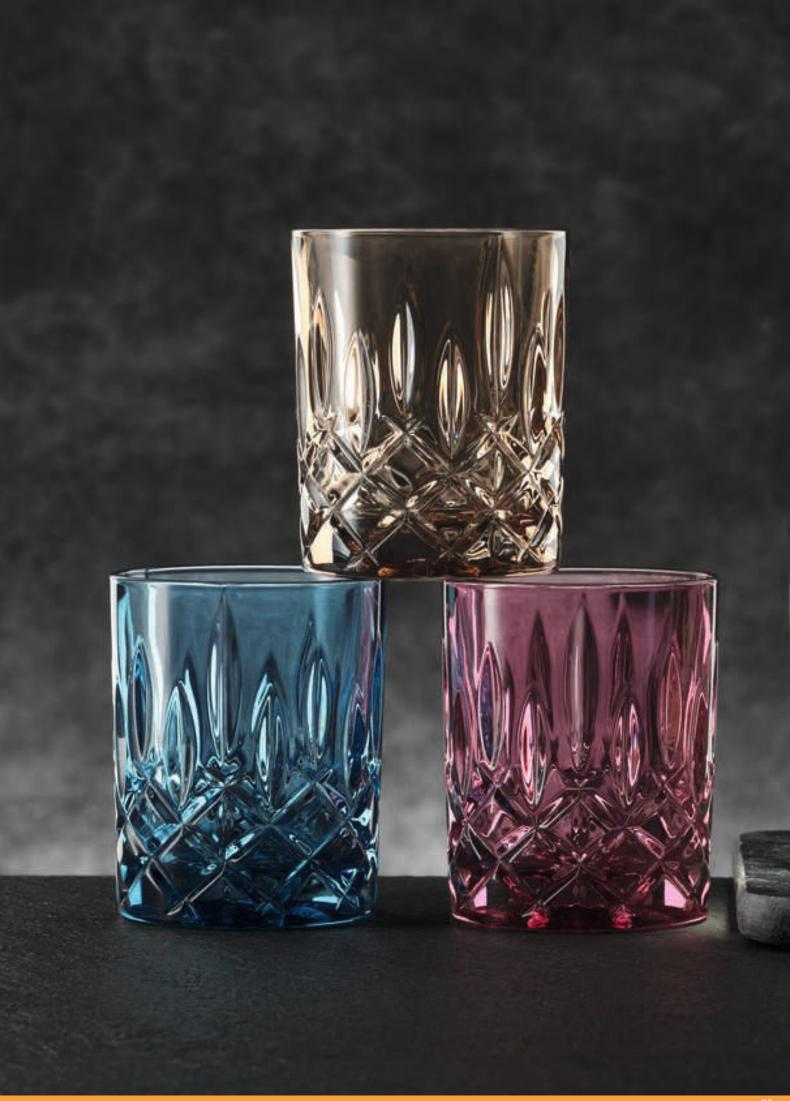

# **NOBLESSE COLOURS**

|                                   | WHISKY TUMBLER<br>AQUA SET/2                                                |                          | WHISKY TUMBLER<br>ROSÉ SET/2 |                                                                             |                          | WHISKY TUMBLER<br>MINT SET/2 |                                                                             |                          | WHISKY TUMBLER<br>TAUPE SET/2 |                                                                             |                          |           |
|-----------------------------------|-----------------------------------------------------------------------------|--------------------------|------------------------------|-----------------------------------------------------------------------------|--------------------------|------------------------------|-----------------------------------------------------------------------------|--------------------------|-------------------------------|-----------------------------------------------------------------------------|--------------------------|-----------|
| ITEM                              | <b>104239</b> (617/7                                                        | 1)                       |                              | 104240 (617/71)                                                             |                          | <b>104241</b> (617/71)       |                                                                             |                          | <b>104242</b> (617/71)        |                                                                             |                          |           |
|                                   | Height:                                                                     | 102 mm                   | 4"                           | Height:                                                                     | 102 mm                   | 4"                           | Height:                                                                     | 102 mm                   | 4"                            | Height:                                                                     | 102 mm                   | 4"        |
|                                   | Largest Ø:                                                                  | 82 mm                    | 3 2/9"                       | Largest Ø:                                                                  | 82 mm                    | 3 2/9"                       | Largest Ø:                                                                  | 82 mm                    | 3 2/9"                        | Largest Ø:                                                                  | 82 mm                    | 3 2/9"    |
|                                   | Capacity:                                                                   | 295 ml                   | 10 2/5 oz                    | Capacity:                                                                   | 295 ml                   | 10 2/5 oz                    | Capacity:                                                                   | 295 ml                   | 10 2/5 oz                     | Capacity:                                                                   | 295 ml                   | 10 2/5 oz |
| PACKAGING                         | Pieces/Bill unit:                                                           | 2                        |                              | Pieces/Bill unit:                                                           | 2                        |                              | Pieces/Bill unit:                                                           | 2                        |                               | Pieces/Bill unit:                                                           | 2                        |           |
| FACIAGING                         | Bill units/MP:                                                              | 3                        |                              | Bill units/MP:                                                              | 3                        |                              | Bill units/MP:                                                              | 3                        |                               | Bill units/MP:                                                              | 3                        |           |
| BILL UNIT                         | Length:                                                                     | 173 mm                   | 6 4/5"                       | Length:                                                                     | 173 mm                   | 6 4/5"                       | Length:                                                                     | 173 mm                   | 6 4/5"                        | Length:                                                                     | 173 mm                   | 6 4/5"    |
| DIMENSIONS                        | Width:                                                                      | 87 mm                    | 3 3/7"                       | Width:                                                                      | 87 mm                    | 3 3/7"                       | Width:                                                                      | 87 mm                    | 3 3/7"                        | Width:                                                                      | 87 mm                    | 3 3/7"    |
|                                   | Height:                                                                     | 110 mm                   | 4 1/3"                       | Height:                                                                     | 110 mm                   | 4 1/3"                       | Height:                                                                     | 110 mm                   | 4 1/3"                        | Height:                                                                     | 110 mm                   | 4 1/3"    |
|                                   | Weight:                                                                     | 905 gr.                  | 2,00 lb                      | Weight:                                                                     | 905 gr.                  | 2,00 lb                      | Weight:                                                                     | 905 gr.                  | 2,00 lb                       | Weight:                                                                     | 905 gr.                  | 2,00 lb   |
| MASTER PACK                       | Length:                                                                     | 267 mm                   | 10 1/2"                      | Length:                                                                     | 267 mm                   | 10 1/2"                      | Length:                                                                     | 267 mm                   | 10 1/2"                       | Length:                                                                     | 267 mm                   | 10 1/2"   |
| DIMENSIONS                        | Width:                                                                      | 182 mm                   | 7 1/6"                       | Width:                                                                      | 182 mm                   | 7 1/6"                       | Width:                                                                      | 182 mm                   | 7 1/6"                        | Width:                                                                      | 182 mm                   | 7 1/6"    |
|                                   | Height:                                                                     | 126 mm                   | 5"                           | Height:                                                                     | 126 mm                   | 5"                           | Height:                                                                     | 126 mm                   | 5"                            | Height:                                                                     | 126 mm                   | 5"        |
|                                   | Weight:                                                                     | 2826 gr.                 | 6,24 lb                      | Weight:                                                                     | 2826 gr.                 | 6,24 lb                      | Weight:                                                                     | 2826 gr.                 | 6,24 lb                       | Weight:                                                                     | 2826 gr.                 | 6,24 lb   |
| EURO PALLET<br>L 80 cm x W 120 cm | Bill units/Pallet:<br>Bill units/Layer:<br>Layers/Pallet:<br>Pallet height: | 408<br>51<br>8<br>116 cm | 45 2/3"                      | Bill units/Pallet:<br>Bill units/Layer:<br>Layers/Pallet:<br>Pallet height: | 408<br>51<br>8<br>116 cm | 45 2/3"                      | Bill units/Pallet:<br>Bill units/Layer:<br>Layers/Pallet:<br>Pallet height: | 408<br>51<br>8<br>116 cm | 45 2/3"                       | Bill units/Pallet:<br>Bill units/Layer:<br>Layers/Pallet:<br>Pallet height: | 408<br>51<br>8<br>116 cm | 45 2/3"   |
| EAN                               |                                                                             |                          |                              | 11 <b>111 11111 1</b>                                                       |                          |                              |                                                                             |                          | II II <b>I</b> II             |                                                                             |                          | <b>  </b> |

### **NOBLESSE COLOURS**

|                    | WHISKY T             | UMBLE    | R         | WHISKY T             | UMBLE        | R         | WHISKY T               | UMBLE    | R         | WHISKY T             | UMBLE    | R         |
|--------------------|----------------------|----------|-----------|----------------------|--------------|-----------|------------------------|----------|-----------|----------------------|----------|-----------|
|                    | VINTAGE              | BLUE S   | ET/2      | BERRY SE             | T/2          |           | SMOKE SE               | ET/2     |           | TOBACCO              | SET/2    |           |
| ITEM               | <b>104243</b> (617/7 | 1)       |           | <b>104244</b> (617/7 | 1)           |           | <b>104245</b> (617/71) |          |           | <b>104246</b> (617/7 |          |           |
|                    | Height:              | 102 mm   | 4"        | Height:              | .,<br>102 mm | 4"        | Height:                | 102 mm   | 4"        | Height:              | 102 mm   | 4"        |
|                    | Largest Ø:           | 82 mm    | 3 2/9"    | Largest Ø:           | 82 mm        | 3 2/9"    | Largest Ø:             | 82 mm    | 3 2/9"    | Largest Ø:           | 82 mm    | 3 2/9"    |
|                    | Capacity:            | 295 ml   | 10 2/5 oz | Capacity:            | 295 ml       | 10 2/5 oz | Capacity:              | 295 ml   | 10 2/5 oz | Capacity:            | 295 ml   | 10 2/5 oz |
|                    |                      |          |           | , ,                  |              |           |                        |          |           | . ,                  |          |           |
| PACKAGING          | Pieces/Bill unit:    | 2        |           | Pieces/Bill unit:    | 2            |           | Pieces/Bill unit:      | 2        |           | Pieces/Bill unit:    | 2        |           |
|                    | Bill units/MP:       | 3        |           | Bill units/MP:       | 3            |           | Bill units/MP:         | 3        |           | Bill units/MP:       | 3        |           |
| BILL UNIT          | Length:              | 173 mm   | 6 4/5"    | Length:              | 173 mm       | 6 4/5"    | Length:                | 173 mm   | 6 4/5"    | Length:              | 173 mm   | 6 4/5"    |
| DIMENSIONS         | Width:               | 87 mm    | 3 3/7"    | Width:               | 87 mm        | 3 3/7"    | Width:                 | 87 mm    | 3 3/7"    | Width:               | 87 mm    | 3 3/7"    |
|                    |                      | 110 mm   | 4 1/3"    |                      | 110 mm       | 4 1/3"    |                        | 110 mm   | 4 1/3"    |                      | 110 mm   | 4 1/3"    |
|                    | Height:              |          |           | Height:              |              |           | Height:                |          |           | Height:              |          |           |
|                    | Weight:              | 905 gr.  | 2,00 lb   | Weight:              | 905 gr.      | 2,00 lb   | Weight:                | 905 gr.  | 2,00 lb   | Weight:              | 905 gr.  | 2,00 lb   |
| MASTER PACK        | Length:              | 267 mm   | 10 1/2"   | Length:              | 267 mm       | 10 1/2"   | Length:                | 267 mm   | 10 1/2"   | Length:              | 267 mm   | 10 1/2"   |
| DIMENSIONS         | Width:               | 182 mm   | 7 1/6"    | Width:               | 182 mm       | 7 1/6"    | Width:                 | 182 mm   | 7 1/6"    | Width:               | 182 mm   | 7 1/6"    |
|                    | Height:              | 126 mm   | 5"        | Height:              | 126 mm       | 5"        | Height:                | 126 mm   | 5"        | Height:              | 126 mm   | 5"        |
|                    | Weight:              | 2826 gr. | 6,24 lb   | Weight:              | 2826 gr.     | 6,24 lb   | Weight:                | 2826 gr. | 6,24 lb   | Weight:              | 2826 gr. | 6,24 lb   |
| EURO PALLET        | Bill units/Pallet:   | 408      |           | Bill units/Pallet:   | 408          |           | Bill units/Pallet:     | 408      |           | Bill units/Pallet:   | 408      |           |
| L 80 cm x W 120 cm | Bill units/Layer:    | 51       |           | Bill units/Layer:    | 51           |           | Bill units/Layer:      | 51       |           | Bill units/Layer:    | 51       |           |
|                    | Layers/Pallet:       | 8        |           | Layers/Pallet:       | 8            |           | Layers/Pallet:         | 8        |           | Layers/Pallet:       | 8        |           |
|                    | Pallet height:       | 116 cm   | 45 2/3"   | Pallet height:       | 116 cm       | 45 2/3"   | Pallet height:         | 116 cm   | 45 2/3"   | Pallet height:       | 116 cm   | 45 2/3"   |
| EAN                |                      |          |           | <br>                 |              |           |                        |          |           |                      |          |           |
| LON                |                      |          |           |                      |              |           |                        |          |           |                      |          |           |