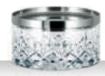

#### STORAGE BOX 11 CM

| ITEM                              | <b>104265</b> (617/1/                                     | 11cm)           |           |
|-----------------------------------|-----------------------------------------------------------|-----------------|-----------|
|                                   | Height:                                                   | 60 mm           | 2 1/3"    |
|                                   | Largest Ø:                                                | 110 mm          | 4 1/3"    |
|                                   | Capacity:                                                 | 300 ml          | 10 4/7 oz |
| PACKAGING                         | Pieces/Bill unit:<br>Bill units/MP:                       | 1<br>4          |           |
| BILL UNIT                         | Length:                                                   | 116 mm          | 4 4/7"    |
| DIMENSIONS                        | Width:                                                    | 116 mm          | 4 4/7"    |
|                                   | Height:                                                   | 78 mm           | 3"        |
|                                   | Weight:                                                   | 465 gr.         | 1,03 lb   |
| MASTER PACK                       | Length:                                                   | 250 mm          | 9 5/6"    |
| DIMENSIONS                        | Width:                                                    | 130 mm          | 5 1/8"    |
|                                   | Height:                                                   | 180 mm          | 7"        |
|                                   | Weight:                                                   | 1957 gr.        | 4,32 lb   |
| EURO PALLET<br>L 80 cm x W 120 cm | Bill units/Pallet:<br>Bill units/Layer:<br>Layers/Pallet: | 972<br>108<br>9 |           |
|                                   | Pallet height:                                            | 177 cm          | 69 2/3"   |
|                                   |                                                           |                 |           |