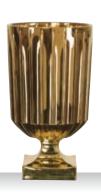

### **MINERVA**

|                    | VASE FOO             | DTED IN        |            | VASE FOO             | TED IN                           |                     | VASE FOO                      | TED IN                                  |         | VASE FOOTED IN              |            |                    |
|--------------------|----------------------|----------------|------------|----------------------|----------------------------------|---------------------|-------------------------------|-----------------------------------------|---------|-----------------------------|------------|--------------------|
|                    | GOLD 32              | CM             |            | GOLD 40              | CM                               |                     | PLATINUN                      | 1 32 CM                                 |         | PLATINUN                    | 1 40 CM    |                    |
|                    |                      |                |            |                      |                                  |                     |                               |                                         |         |                             |            |                    |
| ITEM               | <b>104160</b> (651/8 | 1/31,5cm)      |            | <b>104163</b> (651/8 | <b>104163</b> (651/81/40cm)      |                     | <b>104161</b> (651/81/31,5cm) |                                         |         | <b>104165</b> (651/81/40cm) |            |                    |
|                    | Height:              | 315 mm         | 12 2/5"    | Height:              | 403 mm                           | 15 6/7"             | Height:                       | 315 mm                                  | 12 2/5" | Height:                     | 403 mm     | 15 6/7"            |
|                    | Largest Ø:           | 180 mm         | 7"         | Largest Ø:           | 160 mm                           | 6 2/7"              | Largest Ø:                    | 180 mm                                  | 7"      | Largest Ø:                  | 160 mm     | 6 2/7"             |
|                    |                      |                |            |                      |                                  |                     |                               |                                         |         |                             |            |                    |
|                    |                      |                |            |                      |                                  |                     |                               |                                         |         |                             |            |                    |
| PACKAGING          | Pieces/Bill unit:    | 1              |            | Pieces/Bill unit:    | 1                                |                     | Pieces/Bill unit:             | 1                                       |         | Pieces/Bill unit:           | 1          |                    |
|                    | Bill units/MP:       | 1              |            | Bill units/MP:       | 1                                |                     | Bill units/MP:                | 1                                       |         | Bill units/MP:              | 1          |                    |
| BILL UNIT          | Length:              | 202 mm         | 8"         | Length:              | 182 mm                           | 7 1/6"              | Length:                       | 202 mm                                  | 8"      | Length:                     | 182 mm     | 7 1/6"             |
| DIMENSIONS         | Width:               | 197 mm         | 7 3/4"     | Width:               | 178 mm                           | 7 1/0               | Width:                        | 197 mm                                  | 7 3/4"  | Width:                      | 178 mm     | 7 170              |
|                    | Height:              | 335 mm         | 13 1/5"    | Height:              | 425 mm                           | 16 3/4"             | Height:                       | 335 mm                                  | 13 1/5" | Height:                     | 425 mm     | 16 3/4"            |
|                    | Weight:              | 3328 gr.       | 7,35 lb    | Weight:              | 4201 gr.                         | 9,27 lb             | Weight:                       | 3328 gr.                                | 7,35 lb | Weight:                     | 4201 gr.   | 9,27 lb            |
|                    | g                    | 9              | .,         |                      | .=                               | 1,21.12             |                               | 5                                       | .,      |                             | .= 5       | .,                 |
| MASTER PACK        | Length:              | -              |            | Length:              | -                                | -                   | Length:                       |                                         | -       | Length:                     | -          | -                  |
| DIMENSIONS         | Width:               | -              | -          | Width:               | -                                | -                   | Width:                        | -                                       | -       | Width:                      | -          | -                  |
|                    | Height:              | -              | -          | Height:              | -                                | -                   | Height:                       | -                                       | -       | Height:                     | -          | -                  |
|                    | Weight:              | -              | -          | Weight:              | -                                | -                   | Weight:                       | -                                       | -       | Weight:                     | -          | -                  |
| EURO PALLET        | Bill units/Pallet:   | 48             |            | Bill units/Pallet:   | 48                               |                     | Bill units/Pallet:            | 48                                      |         | Bill units/Pallet:          | 48         |                    |
| L 80 cm x W 120 cm | Bill units/Layer:    | 12             |            | Bill units/Layer:    | 24                               |                     | Bill units/Layer:             | 12                                      |         | Bill units/Layer:           | 24         |                    |
|                    | Layers/Pallet:       | 4              |            | Layers/Pallet:       | 2                                |                     | Layers/Pallet:                | 4                                       |         | Layers/Pallet:              | 2          |                    |
|                    | Pallet height:       | 96 cm          | 37 4/5"    | Pallet height:       | 100 cm                           | 39 3/8"             | Pallet height:                | 96 cm                                   | 37 4/5" | Pallet height:              | 100 cm     | 39 3/8"            |
| EAN                |                      |                |            |                      |                                  |                     | <br>                          |                                         |         | 11 HH <b>HHI H</b>          |            |                    |
| LAIV               |                      |                |            |                      |                                  |                     |                               |                                         |         |                             |            |                    |
|                    | 4 00376              | 29325<br>29325 | <b>   </b> | 4 00376              | 1 <b>               </b><br>2932 | III <b>II</b><br>73 | 4 00376                       | 1 <b>11   11   11   11</b><br>2   2932( | <br>36  | 4 00376                     | 29328<br>2 | .∐ <b>.∭</b><br>30 |
|                    | . 00070              | 0020           | ,,         | . 00070              |                                  |                     | . 00070                       |                                         |         | . 00070                     |            | ,,                 |