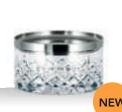

/Pallet:<br>Pallet height: | 1440<br>240<br>6<br>110 cm | 43 1/3"                                         | Bill units/Pallet:<br>Bill units/Layer:<br>Layers/Pallet:<br>Pallet height: | 1440<br>240<br>6<br>110 cm | 43 1/3"                     |
| EAN                                          | 4 00376                                                                     | 2 2763                          | 75                          | 4 00376                                                                     | 2767                       | 57                                              | 4 00376                                                                     | 2767                       | 64                          |



## **NACHTMANN SPA NOBLESSE**



DISPENSER



**DISPENSER XL** 





|                                   | 2.6. 262                            |          |           |  |  |
|-----------------------------------|-------------------------------------|----------|-----------|--|--|
|                                   |                                     |          | 1         |  |  |
| ITEM                              | <b>103674</b> (617/31               |          |           |  |  |
|                                   | Height:                             | 164 mm   |           |  |  |
|                                   | Largest Ø:                          | 84 mm    | 3 1/3"    |  |  |
|                                   | Capacity:                           | 295 ml   | 10 2/5 oz |  |  |
|                                   |