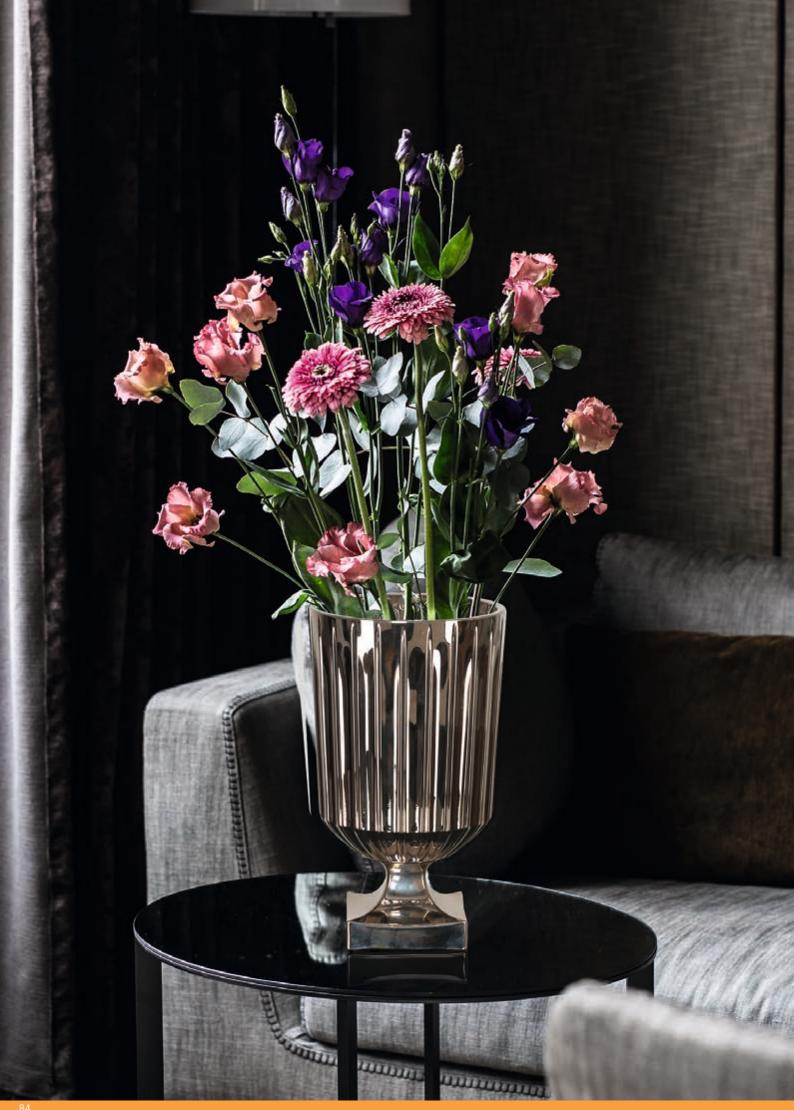

### **MINERVA**

|                    | VASE FOO             | DTED IN        |            | VASE FOO             | TED IN                           |                     | VASE FOO                      | TED IN                                  |         | VASE FOOTED IN              |            |                    |
|--------------------|----------------------|----------------|------------|----------------------|----------------------------------|---------------------|-------------------------------|-----------------------------------------|---------|-----------------------------|------------|--------------------|
|                    | GOLD 32              | CM             |            | GOLD 40              | CM                               |                     | PLATINUN                      | 1 32 CM                                 |         | PLATINUN                    | 1 40 CM    |                    |
|                    |                      |                |            |                      |                                  |                     |                               |                                         |         |                             |            |                    |
| ITEM               | <b>104160</b> (651/8 | 1/31,5cm)      |            | <b>104163</b> (651/8 | <b>104163</b> (651/81/40cm)      |                     | <b>104161</b> (651/81/31,5cm) |                                         |         | <b>104165</b> (651/81/40cm) |            |                    |
|                    | Height:              | 315 mm         | 12 2/5"    | Height:              | 403 mm                           | 15 6/7"             | Height:                       | 315 mm                                  | 12 2/5" | Height:                     | 403 mm     | 15 6/7"            |
|                    | Largest Ø:           | 180 mm         | 7"         | Largest Ø:           | 160 mm                           | 6 2/7"              | Largest Ø:                    | 180 mm                                  | 7"      | Largest Ø:                  | 160 mm     | 6 2/7"             |
|                    |                      |                |            |                      |                                  |                     |                               |                                         |         |                             |            |                    |
|                    |                      |                |            |                      |                                  |                     |                               |                                         |         |                             |            |                    |
| PACKAGING          | Pieces/Bill unit:    | 1              |            | Pieces/Bill unit:    | 1                                |                     | Pieces/Bill unit:             | 1                                       |         | Pieces/Bill unit:           | 1          |                    |
|                    | Bill units/MP:       | 1              |            | Bill units/MP:       | 1                                |                     | Bill units/MP:                | 1                                       |         | Bill units/MP:              | 1          |                    |
| BILL UNIT          | Length:              | 202 mm         | 8"         | Length:              | 182 mm                           | 7 1/6"              | Length:                       | 202 mm                                  | 8"      | Length:                     | 182 mm     | 7 1/6"             |
| DIMENSIONS         | Width:               | 197 mm         | 7 3/4"     | Width:               | 178 mm                           | 7 1/0               | Width:                        | 197 mm                                  | 7 3/4"  | Width:                      | 178 mm     | 7 170              |
|                    | Height:              | 335 mm         | 13 1/5"    | Height:              | 425 mm                           | 16 3/4"             | Height:                       | 335 mm                                  | 13 1/5" | Height:                     | 425 mm     | 16 3/4"            |
|                    | Weight:              | 3328 gr.       | 7,35 lb    | Weight:              | 4201 gr.                         | 9,27 lb             | Weight:                       | 3328 gr.                                | 7,35 lb | Weight:                     | 4201 gr.   | 9,27 lb            |
|                    | g                    | 9              | .,         |                      | .=                               | 1,21.12             |                               | 5                                       | .,      |                             | .= 5       | .,                 |
| MASTER PACK        | Length:              | -              |            | Length:              | -                                | -                   | Length:                       |                                         | -       | Length:                     | -          | -                  |
| DIMENSIONS         | Width:               | -              | -          | Width:               | -                                | -                   | Width:                        | -                                       | -       | Width:                      | -          | -                  |
|                    | Height:              | -              | -          | Height:              | -                                | -                   | Height:                       | -                                       | -       | Height:                     | -          | -                  |
|                    | Weight:              | -              | -          | Weight:              | -                                | -                   | Weight:                       | -                                       | -       | Weight:                     | -          | -                  |
| EURO PALLET        | Bill units/Pallet:   | 48             |            | Bill units/Pallet:   | 48                               |                     | Bill units/Pallet:            | 48                                      |         | Bill units/Pallet:          | 48         |                    |
| L 80 cm x W 120 cm | Bill units/Layer:    | 12             |            | Bill units/Layer:    | 24                               |                     | Bill units/Layer:             | 12                                      |         | Bill units/Layer:           | 24         |                    |
|                    | Layers/Pallet:       | 4              |            | Layers/Pallet:       | 2                                |                     | Layers/Pallet:                | 4                                       |         | Layers/Pallet:              | 2          |                    |
|                    | Pallet height:       | 96 cm          | 37 4/5"    | Pallet height:       | 100 cm                           | 39 3/8"             | Pallet height:                | 96 cm                                   | 37 4/5" | Pallet height:              | 100 cm     | 39 3/8"            |
| EAN                |                      |                |            |                      |                                  |                     | <br>                          |                                         |         | 11 HH <b>HHI H</b>          |            |                    |
| LAIV               |                      |                |            |                      |                                  |                     |                               |                                         |         |                             |            |                    |
|                    | 4 00376              | 29325<br>29325 | <b>   </b> | 4 00376              | 1 <b>               </b><br>2932 | III <b>II</b><br>73 | 4 00376                       | 1 <b>11   11   11   11</b><br>2   2932( | <br>36  | 4 00376                     | 29328<br>2 | .∐ <b>.∭</b><br>30 |
|                    | . 00070              | 0020           | ,,         | . 00070              |                                  |                     | . 00070                       |                                         |         | . 00070                     |            | ,,                 |