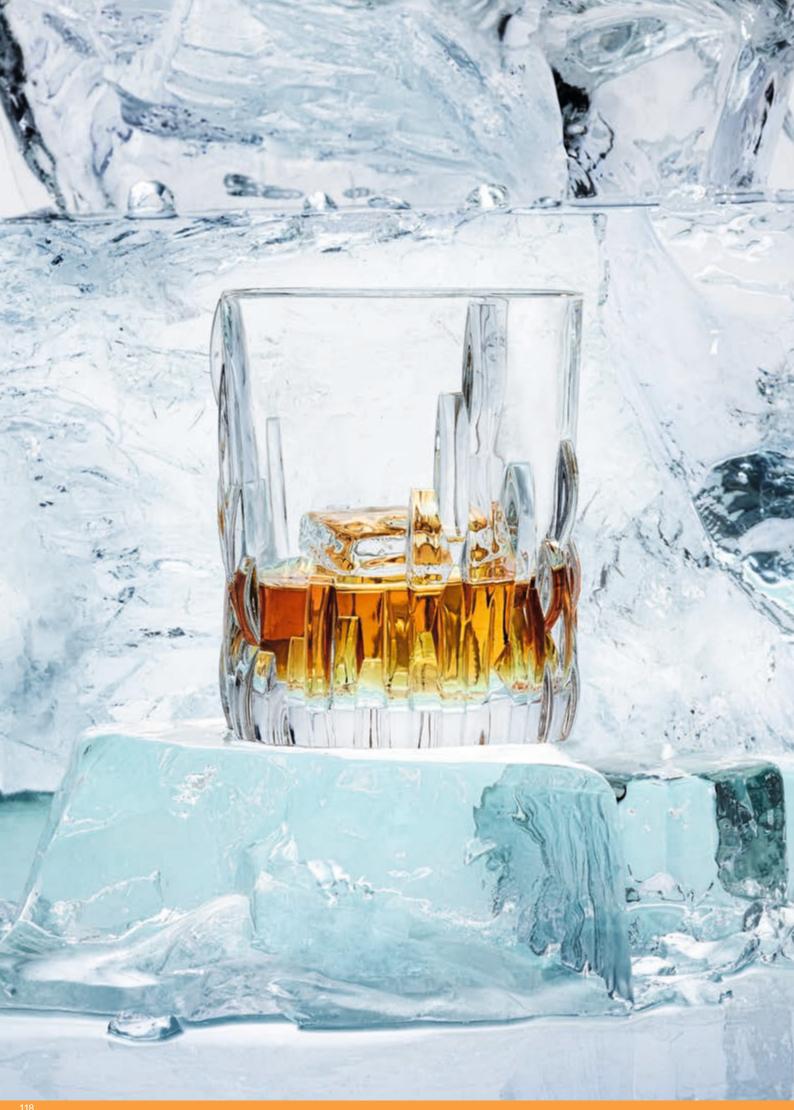

| 4         |                       |  |
|                    | Pallet height:        | 109 cm   | 43"       | Pallet height:                          | 94 cm     | 37"                   |  |
| EAN                |                       |          |           |                                         |           | II III III            |  |
| EAIN               |                       |          |           |                                         |           |                       |  |
|                    | 4 003781              |          | 33   <br> | 4 003763                                |           | ∥ <b>  </b>    <br>30 |  |
|                    | V \$4.57 (1)          | 2.100    |           | · • • • • • • • • • • • • • • • • • • • | 2.100     |                       |  |





# SHU FA





### WHISKY TUMBLER

### LONGDRINK

| ITEM               | <b>98151</b> (639/71) | )        |           | <b>98152</b> (639/91)                   |          |           |
|--------------------|-----------------------|----------|-----------|-----------------------------------------|----------|-----------|
|                    | Height:               | 101 mm   | 4"        | Height:                                 | 152 mm   | 6"        |
|                    | Largest Ø:            | 82 mm    | 3 2/9"    | Largest Ø:                              | 71 mm    | 2 4/5"    |
|                    | Capacity:             | 330 ml   | 11 2/3 oz | Capacity:                               | 360 ml   | 12 2/3 oz |
|                    |                       |          |           |