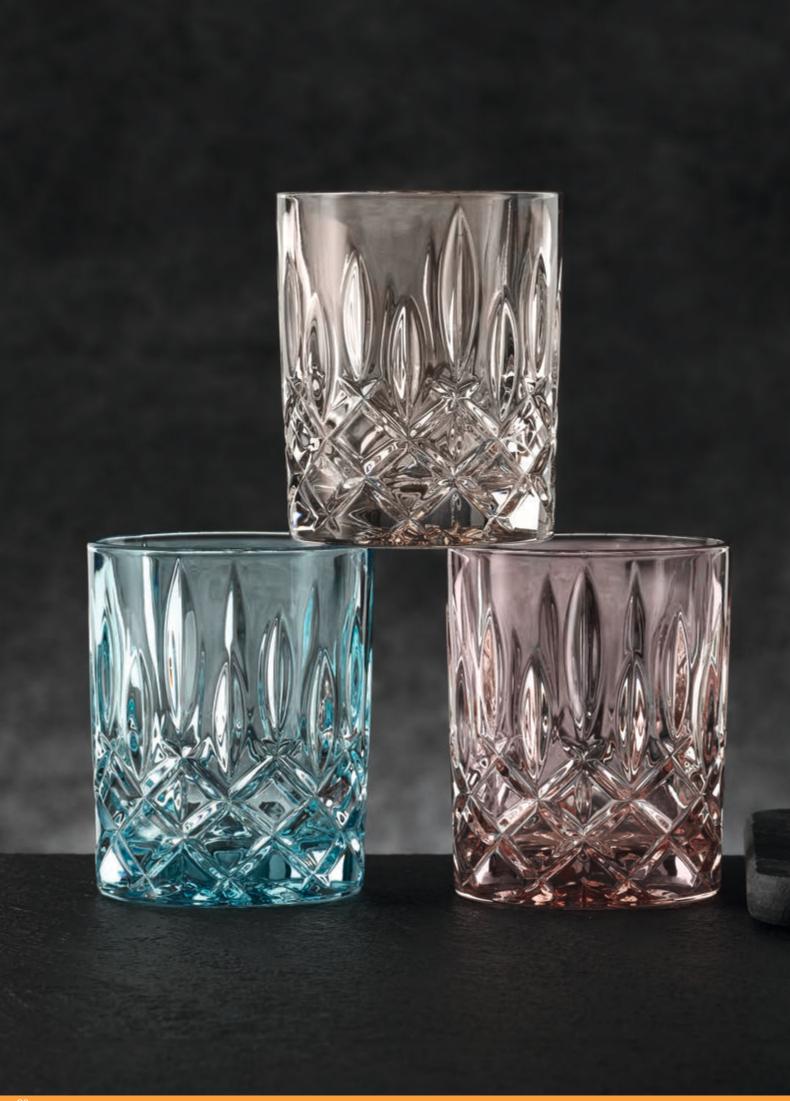

# **NOBLESSE COLOURS**

|                                   | WHISKY TUMBLER<br>AQUA SET/2                                                |                          | WHISKY TUMBLER<br>ROSÉ SET/2 |                                                                             |                          | WHISKY TUMBLER<br>MINT SET/2 |                                                                             |                          | WHISKY TUMBLER<br>TAUPE SET/2 |                                                                             |                          |           |
|-----------------------------------|-----------------------------------------------------------------------------|--------------------------|------------------------------|-----------------------------------------------------------------------------|--------------------------|------------------------------|-----------------------------------------------------------------------------|--------------------------|-------------------------------|-----------------------------------------------------------------------------|--------------------------|-----------|
| ITEM                              | <b>104239</b> (617/7                                                        | 1)                       |                              | 104240 (617/71)                                                             |                          | <b>104241</b> (617/71)       |                                                                             |                          | <b>104242</b> (617/71)        |                                                                             |                          |           |
|                                   | Height:                                                                     | 102 mm                   | 4"                           | Height:                                                                     | 102 mm                   | 4"                           | Height:                                                                     | 102 mm                   | 4"                            | Height:                                                                     | 102 mm                   | 4"        |
|                                   | Largest Ø:                                                                  | 82 mm                    | 3 2/9"                       | Largest Ø:                                                                  | 82 mm                    | 3 2/9"                       | Largest Ø:                                                                  | 82 mm                    | 3 2/9"                        | Largest Ø:                                                                  | 82 mm                    | 3 2/9"    |
|                                   | Capacity:                                                                   | 295 ml                   | 10 2/5 oz                    | Capacity:                                                                   | 295 ml                   | 10 2/5 oz                    | Capacity:                                                                   | 295 ml                   | 10 2/5 oz                     | Capacity:                                                                   | 295 ml                   | 10 2/5 oz |
| PACKAGING                         | Pieces/Bill unit:                                                           | 2                        |                              | Pieces/Bill unit:                                                           | 2                        |                              | Pieces/Bill unit:                                                           | 2                        |                               | Pieces/Bill unit:                                                           | 2                        |           |
| FACIAGING                         | Bill units/MP:                                                              | 3                        |                              | Bill units/MP:                                                              | 3                        |                              | Bill units/MP:                                                              | 3                        |                               | Bill units/MP:                                                              | 3                        |           |
| BILL UNIT                         | Length:                                                                     | 173 mm                   | 6 4/5"                       | Length:                                                                     | 173 mm                   | 6 4/5"                       | Length:                                                                     | 173 mm                   | 6 4/5"                        | Length:                                                                     | 173 mm                   | 6 4/5"    |
| DIMENSIONS                        | Width:                                                                      | 87 mm                    | 3 3/7"                       | Width:                                                                      | 87 mm                    | 3 3/7"                       | Width:                                                                      | 87 mm                    | 3 3/7"                        | Width:                                                                      | 87 mm                    | 3 3/7"    |
|                                   | Height:                                                                     | 110 mm                   | 4 1/3"                       | Height:                                                                     | 110 mm                   | 4 1/3"                       | Height:                                                                     | 110 mm                   | 4 1/3"                        | Height:                                                                     | 110 mm                   | 4 1/3"    |
|                                   | Weight:                                                                     | 905 gr.                  | 2,00 lb                      | Weight:                                                                     | 905 gr.                  | 2,00 lb                      | Weight:                                                                     | 905 gr.                  | 2,00 lb                       | Weight:                                                                     | 905 gr.                  | 2,00 lb   |
| MASTER PACK                       | Length:                                                                     | 267 mm                   | 10 1/2"                      | Length:                                                                     | 267 mm                   | 10 1/2"                      | Length:                                                                     | 267 mm                   | 10 1/2"                       | Length:                                                                     | 267 mm                   | 10 1/2"   |
| DIMENSIONS                        | Width:                                                                      | 182 mm                   | 7 1/6"                       | Width:                                                                      | 182 mm                   | 7 1/6"                       | Width:                                                                      | 182 mm                   | 7 1/6"                        | Width:                                                                      | 182 mm                   | 7 1/6"    |
|                                   | Height:                                                                     | 126 mm                   | 5"                           | Height:                                                                     | 126 mm                   | 5"                           | Height:                                                                     | 126 mm                   | 5"                            | Height:                                                                     | 126 mm                   | 5"        |
|                                   | Weight:                                                                     | 2826 gr.                 | 6,24 lb                      | Weight:                                                                     | 2826 gr.                 | 6,24 lb                      | Weight:                                                                     | 2826 gr.                 | 6,24 lb                       | Weight:                                                                     | 2826 gr.                 | 6,24 lb   |
| EURO PALLET<br>L 80 cm x W 120 cm | Bill units/Pallet:<br>Bill units/Layer:<br>Layers/Pallet:<br>Pallet height: | 408<br>51<br>8<br>116 cm | 45 2/3"                      | Bill units/Pallet:<br>Bill units/Layer:<br>Layers/Pallet:<br>Pallet height: | 408<br>51<br>8<br>116 cm | 45 2/3"                      | Bill units/Pallet:<br>Bill units/Layer:<br>Layers/Pallet:<br>Pallet height: | 408<br>51<br>8<br>116 cm | 45 2/3"                       | Bill units/Pallet:<br>Bill units/Layer:<br>Layers/Pallet:<br>Pallet height: | 408<br>51<br>8<br>116 cm | 45 2/3"   |
| EAN                               |                                                                             |                          |                              | 11 <b>111 11111 1</b>                                                       |                          |                              |                                                                             |                          | II II <b>I</b> II             |                                                                             |                          | <b>  </b> |

### **NOBLESSE COLOURS**

|                    | WHISKY T             | UMBLE    | R         | WHISKY T             | UMBLE        | R         | WHISKY T               | UMBLE    | R         | WHISKY T             | UMBLE    | R         |
|--------------------|----------------------|----------|-----------|----------------------|--------------|-----------|------------------------|----------|-----------|----------------------|----------|-----------|
|                    | VINTAGE              | BLUE S   | ET/2      | BERRY SE             | T/2          |           | SMOKE SE               | ET/2     |           | TOBACCO              | SET/2    |           |
| ITEM               | <b>104243</b> (617/7 | 1)       |           | <b>104244</b> (617/7 | 1)           |           | <b>104245</b> (617/71) |          |           | <b>104246</b> (617/7 |          |           |
|                    | Height:              | 102 mm   | 4"        | Height:              | .,<br>102 mm | 4"        | Height:                | 102 mm   | 4"        | Height:              | 102 mm   | 4"        |
|                    | Largest Ø:           | 82 mm    | 3 2/9"    | Largest Ø:           | 82 mm        | 3 2/9"    | Largest Ø:             | 82 mm    | 3 2/9"    | Largest Ø:           | 82 mm    | 3 2/9"    |
|                    | Capacity:            | 295 ml   | 10 2/5 oz | Capacity:            | 295 ml       | 10 2/5 oz | Capacity:              | 295 ml   | 10 2/5 oz | Capacity:            | 295 ml   | 10 2/5 oz |
|                    |                      |          |           | , ,                  |              |           |                        |          |           | . ,                  |          |           |
| PACKAGING          | Pieces/Bill unit:    | 2        |           | Pieces/Bill unit:    | 2            |           | Pieces/Bill unit:      | 2        |           | Pieces/Bill unit:    | 2        |           |
|                    | Bill units/MP:       | 3        |           | Bill units/MP:       | 3            |           | Bill units/MP:         | 3        |           | Bill units/MP:       | 3        |           |
| BILL UNIT          | Length:              | 173 mm   | 6 4/5"    | Length:              | 173 mm       | 6 4/5"    | Length:                | 173 mm   | 6 4/5"    | Length:              | 173 mm   | 6 4/5"    |
| DIMENSIONS         | Width:               | 87 mm    | 3 3/7"    | Width:               | 87 mm        | 3 3/7"    | Width:                 | 87 mm    | 3 3/7"    | Width:               | 87 mm    | 3 3/7"    |
|                    |                      | 110 mm   | 4 1/3"    |                      | 110 mm       | 4 1/3"    |                        | 110 mm   | 4 1/3"    |                      | 110 mm   | 4 1/3"    |
|                    | Height:              |          |           | Height:              |              |           | Height:                |          |           | Height:              |          |           |
|                    | Weight:              | 905 gr.  | 2,00 lb   | Weight:              | 905 gr.      | 2,00 lb   | Weight:                | 905 gr.  | 2,00 lb   | Weight:              | 905 gr.  | 2,00 lb   |
| MASTER PACK        | Length:              | 267 mm   | 10 1/2"   | Length:              | 267 mm       | 10 1/2"   | Length:                | 267 mm   | 10 1/2"   | Length:              | 267 mm   | 10 1/2"   |
| DIMENSIONS         | Width:               | 182 mm   | 7 1/6"    | Width:               | 182 mm       | 7 1/6"    | Width:                 | 182 mm   | 7 1/6"    | Width:               | 182 mm   | 7 1/6"    |
|                    | Height:              | 126 mm   | 5"        | Height:              | 126 mm       | 5"        | Height:                | 126 mm   | 5"        | Height:              | 126 mm   | 5"        |
|                    | Weight:              | 2826 gr. | 6,24 lb   | Weight:              | 2826 gr.     | 6,24 lb   | Weight:                | 2826 gr. | 6,24 lb   | Weight:              | 2826 gr. | 6,24 lb   |
| EURO PALLET        | Bill units/Pallet:   | 408      |           | Bill units/Pallet:   | 408          |           | Bill units/Pallet:     | 408      |           | Bill units/Pallet:   | 408      |           |
| L 80 cm x W 120 cm | Bill units/Layer:    | 51       |           | Bill units/Layer:    | 51           |           | Bill units/Layer:      | 51       |           | Bill units/Layer:    | 51       |           |
|                    | Layers/Pallet:       | 8        |           | Layers/Pallet:       | 8            |           | Layers/Pallet:         | 8        |           | Layers/Pallet:       | 8        |           |
|                    | Pallet height:       | 116 cm   | 45 2/3"   | Pallet height:       | 116 cm       | 45 2/3"   | Pallet height:         | 116 cm   | 45 2/3"   | Pallet height:       | 116 cm   | 45 2/3"   |
| EAN                |                      |          |           | <br>                 |              |           |                        |          |           |                      |          |           |
| LON                |                      |          |           |                      |              |           |                        |          |           |                      |          |           |