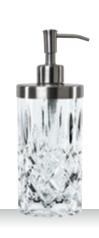

units/Layer:<br>Layers/Pallet:<br>Pallet height: | 1440<br>240<br>6<br>110 cm | 43 1/3"                                         | Bill units/Pallet:<br>Bill units/Layer:<br>Layers/Pallet:<br>Pallet height: | 1440<br>240<br>6<br>110 cm | 43 1/3"                     |
| EAN                                          | 4 00376                                                                     | 2 2763                          | 75                          | 4 00376                                                                     | 2767                       | 57                                              | 4 00376                                                                     | 2767                       | 64                          |



## **NACHTMANN SPA NOBLESSE**



DISPENSER



**DISPENSER XL** 





|                                   | 2.6. 262                            |          |           |  |  |
|-----------------------------------|-------------------------------------|----------|-----------|--|--|
|                                   |                                     |          | 1         |  |  |
| ITEM                              | <b>103674</b> (617/31               |          |           |  |  |
|                                   | Height:                             | 164 mm   |           |  |  |
|                                   | Largest Ø:                          | 84 mm    | 3 1/3"    |  |  |
|                                   | Capacity:                           | 295 ml   | 10 2/5 oz |  |  |
|                                   |