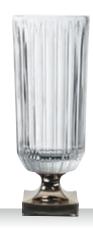

### **MINERVA**

|                    | VASE FOO             | DTED IN        |            | VASE FOO             | TED IN                           |                     | VASE FOO                      | TED IN                                  |         | VASE FOOTED IN              |            |                    |
|--------------------|----------------------|----------------|------------|----------------------|----------------------------------|---------------------|-------------------------------|-----------------------------------------|---------|-----------------------------|------------|--------------------|
|                    | GOLD 32              | CM             |            | GOLD 40              | CM                               |                     | PLATINUN                      | 1 32 CM                                 |         | PLATINUN                    | 1 40 CM    |                    |
|                    |                      |                |            |                      |                                  |                     |                               |                                         |         |                             |            |                    |
| ITEM               | <b>104160</b> (651/8 | 1/31,5cm)      |            | <b>104163</b> (651/8 | <b>104163</b> (651/81/40cm)      |                     | <b>104161</b> (651/81/31,5cm) |                                         |         | <b>104165</b> (651/81/40cm) |            |                    |
|                    | Height:              | 315 mm         | 12 2/5"    | Height:              | 403 mm                           | 15 6/7"             | Height:                       | 315 mm                                  | 12 2/5" | Height:                     | 403 mm     | 15 6/7"            |
|                    | Largest Ø:           | 180 mm         | 7"         | Largest Ø:           | 160 mm                           | 6 2/7"              | Largest Ø:                    | 180 mm                                  | 7"      | Largest Ø:                  | 160 mm     | 6 2/7"             |
|                    |                      |                |            |                      |                                  |                     |                               |                                         |         |                             |            |                    |
|                    |                      |                |            |                      |                                  |                     |                               |                                         |         |                             |            |                    |
| PACKAGING          | Pieces/Bill unit:    | 1              |            | Pieces/Bill unit:    | 1                                |                     | Pieces/Bill unit:             | 1                                       |         | Pieces/Bill unit:           | 1          |                    |
|                    | Bill units/MP:       | 1              |            | Bill units/MP:       | 1                                |                     | Bill units/MP:                | 1                                       |         | Bill units/MP:              | 1          |                    |
| BILL UNIT          | Length:              | 202 mm         | 8"         | Length:              | 182 mm                           | 7 1/6"              | Length:                       | 202 mm                                  | 8"      | Length:                     | 182 mm     | 7 1/6"             |
| DIMENSIONS         | Width:               | 197 mm         | 7 3/4"     | Width:               | 178 mm                           | 7 1/0               | Width:                        | 197 mm                                  | 7 3/4"  | Width:                      | 178 mm     | 7 170              |
|                    | Height:              | 335 mm         | 13 1/5"    | Height:              | 425 mm                           | 16 3/4"             | Height:                       | 335 mm                                  | 13 1/5" | Height:                     | 425 mm     | 16 3/4"            |
|                    | Weight:              | 3328 gr.       | 7,35 lb    | Weight:              | 4201 gr.                         | 9,27 lb             | Weight:                       | 3328 gr.                                | 7,35 lb | Weight:                     | 4201 gr.   | 9,27 lb            |
|                    | g                    | 9              | .,         |                      | .=                               | 1,21.12             |                               | 5                                       | .,      |                             | .= 5       | .,                 |
| MASTER PACK        | Length:              | -              |            | Length:              | -                                | -                   | Length:                       |                                         | -       | Length:                     | -          | -                  |
| DIMENSIONS         | Width:               | -              | -          | Width:               | -                                | -                   | Width:                        | -                                       | -       | Width:                      | -          | -                  |
|                    | Height:              | -              | -          | Height:              | -                                | -                   | Height:                       | -                                       | -       | Height:                     | -          | -                  |
|                    | Weight:              | -              | -          | Weight:              | -                                | -                   | Weight:                       | -                                       | -       | Weight:                     | -          | -                  |
| EURO PALLET        | Bill units/Pallet:   | 48             |            | Bill units/Pallet:   | 48                               |                     | Bill units/Pallet:            | 48                                      |         | Bill units/Pallet:          | 48         |                    |
| L 80 cm x W 120 cm | Bill units/Layer:    | 12             |            | Bill units/Layer:    | 24                               |                     | Bill units/Layer:             | 12                                      |         | Bill units/Layer:           | 24         |                    |
|                    | Layers/Pallet:       | 4              |            | Layers/Pallet:       | 2                                |                     | Layers/Pallet:                | 4                                       |         | Layers/Pallet:              | 2          |                    |
|                    | Pallet height:       | 96 cm          | 37 4/5"    | Pallet height:       | 100 cm                           | 39 3/8"             | Pallet height:                | 96 cm                                   | 37 4/5" | Pallet height:              | 100 cm     | 39 3/8"            |
| EAN                |                      |                |            |                      |                                  |                     | <br>                          |                                         |         | 11 HH <b>HHI H</b>          |            |                    |
| LAIV               |                      |                |            |                      |                                  |                     |                               |                                         |         |                             |            |                    |
|                    | 4 00376              | 29325<br>29325 | <b>   </b> | 4 00376              | 1 <b>               </b><br>2932 | III <b>II</b><br>73 | 4 00376                       | 1 <b>11   11   11   11</b><br>2   2932( | <br>36  | 4 00376                     | 29328<br>2 | .∐ <b>.∭</b><br>30 |
|                    | . 00070              | 0020           | ,,         | . 00070              |                                  |                     | . 00070                       |                                         |         | . 00070                     |            | ,,                 |