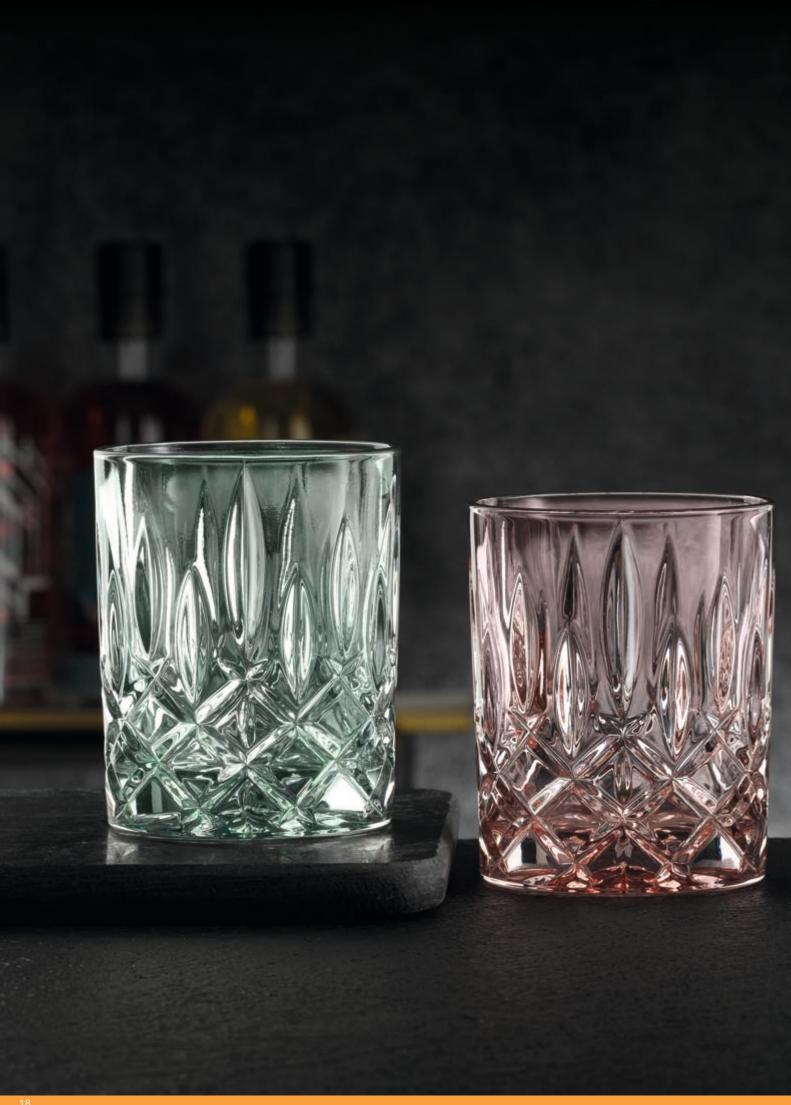

# **NOBLESSE COLOURS**

|                                   | WHISKY TUMBLER<br>AQUA SET/2                                                |                          | WHISKY TUMBLER<br>ROSÉ SET/2 |                                                                             |                          | WHISKY TUMBLER<br>MINT SET/2 |                                                                             |                          | WHISKY TUMBLER<br>TAUPE SET/2 |                                                                             |                          |           |
|-----------------------------------|-----------------------------------------------------------------------------|--------------------------|------------------------------|-----------------------------------------------------------------------------|--------------------------|------------------------------|-----------------------------------------------------------------------------|--------------------------|-------------------------------|-----------------------------------------------------------------------------|--------------------------|-----------|
| ITEM                              | <b>104239</b> (617/7                                                        | 1)                       |                              | 104240 (617/71)                                                             |                          | <b>104241</b> (617/71)       |                                                                             |                          | <b>104242</b> (617/71)        |                                                                             |                          |           |
|                                   | Height:                                                                     | 102 mm                   | 4"                           | Height:                                                                     | 102 mm                   | 4"                           | Height:                                                                     | 102 mm                   | 4"                            | Height:                                                                     | 102 mm                   | 4"        |
|                                   | Largest Ø:                                                                  | 82 mm                    | 3 2/9"                       | Largest Ø:                                                                  | 82 mm                    | 3 2/9"                       | Largest Ø:                                                                  | 82 mm                    | 3 2/9"                        | Largest Ø:                                                                  | 82 mm                    | 3 2/9"    |
|                                   | Capacity:                                                                   | 295 ml                   | 10 2/5 oz                    | Capacity:                                                                   | 295 ml                   | 10 2/5 oz                    | Capacity:                                                                   | 295 ml                   | 10 2/5 oz                     | Capacity:                                                                   | 295 ml                   | 10 2/5 oz |
| PACKAGING                         | Pieces/Bill unit:                                                           | 2                        |                              | Pieces/Bill unit:                                                           | 2                        |                              | Pieces/Bill unit:                                                           | 2                        |                               | Pieces/Bill unit:                                                           | 2                        |           |
| FACIAGING                         | Bill units/MP:                                                              | 3                        |                              | Bill units/MP:                                                              | 3                        |                              | Bill units/MP:                                                              | 3                        |                               | Bill units/MP:                                                              | 3                        |           |
| BILL UNIT                         | Length:                                                                     | 173 mm                   | 6 4/5"                       | Length:                                                                     | 173 mm                   | 6 4/5"                       | Length:                                                                     | 173 mm                   | 6 4/5"                        | Length:                                                                     | 173 mm                   | 6 4/5"    |
| DIMENSIONS                        | Width:                                                                      | 87 mm                    | 3 3/7"                       | Width:                                                                      | 87 mm                    | 3 3/7"                       | Width:                                                                      | 87 mm                    | 3 3/7"                        | Width:                                                                      | 87 mm                    | 3 3/7"    |
|                                   | Height:                                                                     | 110 mm                   | 4 1/3"                       | Height:                                                                     | 110 mm                   | 4 1/3"                       | Height:                                                                     | 110 mm                   | 4 1/3"                        | Height:                                                                     | 110 mm                   | 4 1/3"    |
|                                   | Weight:                                                                     | 905 gr.                  | 2,00 lb                      | Weight:                                                                     | 905 gr.                  | 2,00 lb                      | Weight:                                                                     | 905 gr.                  | 2,00 lb                       | Weight:                                                                     | 905 gr.                  | 2,00 lb   |
| MASTER PACK                       | Length:                                                                     | 267 mm                   | 10 1/2"                      | Length:                                                                     | 267 mm                   | 10 1/2"                      | Length:                                                                     | 267 mm                   | 10 1/2"                       | Length:                                                                     | 267 mm                   | 10 1/2"   |
| DIMENSIONS                        | Width:                                                                      | 182 mm                   | 7 1/6"                       | Width:                                                                      | 182 mm                   | 7 1/6"                       | Width:                                                                      | 182 mm                   | 7 1/6"                        | Width:                                                                      | 182 mm                   | 7 1/6"    |
|                                   | Height:                                                                     | 126 mm                   | 5"                           | Height:                                                                     | 126 mm                   | 5"                           | Height:                                                                     | 126 mm                   | 5"                            | Height:                                                                     | 126 mm                   | 5"        |
|                                   | Weight:                                                                     | 2826 gr.                 | 6,24 lb                      | Weight:                                                                     | 2826 gr.                 | 6,24 lb                      | Weight:                                                                     | 2826 gr.                 | 6,24 lb                       | Weight:                                                                     | 2826 gr.                 | 6,24 lb   |
| EURO PALLET<br>L 80 cm x W 120 cm | Bill units/Pallet:<br>Bill units/Layer:<br>Layers/Pallet:<br>Pallet height: | 408<br>51<br>8<br>116 cm | 45 2/3"                      | Bill units/Pallet:<br>Bill units/Layer:<br>Layers/Pallet:<br>Pallet height: | 408<br>51<br>8<br>116 cm | 45 2/3"                      | Bill units/Pallet:<br>Bill units/Layer:<br>Layers/Pallet:<br>Pallet height: | 408<br>51<br>8<br>116 cm | 45 2/3"                       | Bill units/Pallet:<br>Bill units/Layer:<br>Layers/Pallet:<br>Pallet height: | 408<br>51<br>8<br>116 cm | 45 2/3"   |
| EAN                               |                                                                             |                          |                              | 11 <b>111 11111 1</b>                                                       |                          |                              |                                                                             |                          | II II <b>I</b> II             |                                                                             |                          | <b>  </b> |

### **NOBLESSE COLOURS**

|                    | WHISKY T             | UMBLE    | R         | WHISKY T             | UMBLE        | R         | WHISKY T               | UMBLE    | R         | WHISKY T             | UMBLE    | R         |
|--------------------|----------------------|----------|-----------|----------------------|--------------|-----------|------------------------|----------|-----------|----------------------|----------|-----------|
|                    | VINTAGE              | BLUE S   | ET/2      | BERRY SE             | T/2          |           | SMOKE SE               | ET/2     |           | TOBACCO              | SET/2    |           |
| ITEM               | <b>104243</b> (617/7 | 1)       |           | <b>104244</b> (617/7 | 1)           |           | <b>104245</b> (617/71) |          |           | <b>104246</b> (617/7 |          |           |
|                    | Height:              | 102 mm   | 4"        | Height:              | .,<br>102 mm | 4"        | Height:                | 102 mm   | 4"        | Height:              | 102 mm   | 4"        |
|                    | Largest Ø:           | 82 mm    | 3 2/9"    | Largest Ø:           | 82 mm        | 3 2/9"    | Largest Ø:             | 82 mm    | 3 2/9"    | Largest Ø:           | 82 mm    | 3 2/9"    |
|                    | Capacity:            | 295 ml   | 10 2/5 oz | Capacity:            | 295 ml       | 10 2/5 oz | Capacity:              | 295 ml   | 10 2/5 oz | Capacity:            | 295 ml   | 10 2/5 oz |
|                    |                      |          |           | , ,                  |              |           |                        |          |           | . ,                  |          |           |
| PACKAGING          | Pieces/Bill unit:    | 2        |           | Pieces/Bill unit:    | 2            |           | Pieces/Bill unit:      | 2        |           | Pieces/Bill unit:    | 2        |           |
|                    | Bill units/MP:       | 3        |           | Bill units/MP:       | 3            |           | Bill units/MP:         | 3        |           | Bill units/MP:       | 3        |           |
| BILL UNIT          | Length:              | 173 mm   | 6 4/5"    | Length:              | 173 mm       | 6 4/5"    | Length:                | 173 mm   | 6 4/5"    | Length:              | 173 mm   | 6 4/5"    |
| DIMENSIONS         | Width:               | 87 mm    | 3 3/7"    | Width:               | 87 mm        | 3 3/7"    | Width:                 | 87 mm    | 3 3/7"    | Width:               | 87 mm    | 3 3/7"    |
|                    |                      | 110 mm   | 4 1/3"    |                      | 110 mm       | 4 1/3"    |                        | 110 mm   | 4 1/3"    |                      | 110 mm   | 4 1/3"    |
|                    | Height:              |          |           | Height:              |              |           | Height:                |          |           | Height:              |          |           |
|                    | Weight:              | 905 gr.  | 2,00 lb   | Weight:              | 905 gr.      | 2,00 lb   | Weight:                | 905 gr.  | 2,00 lb   | Weight:              | 905 gr.  | 2,00 lb   |
| MASTER PACK        | Length:              | 267 mm   | 10 1/2"   | Length:              | 267 mm       | 10 1/2"   | Length:                | 267 mm   | 10 1/2"   | Length:              | 267 mm   | 10 1/2"   |
| DIMENSIONS         | Width:               | 182 mm   | 7 1/6"    | Width:               | 182 mm       | 7 1/6"    | Width:                 | 182 mm   | 7 1/6"    | Width:               | 182 mm   | 7 1/6"    |
|                    | Height:              | 126 mm   | 5"        | Height:              | 126 mm       | 5"        | Height:                | 126 mm   | 5"        | Height:              | 126 mm   | 5"        |
|                    | Weight:              | 2826 gr. | 6,24 lb   | Weight:              | 2826 gr.     | 6,24 lb   | Weight:                | 2826 gr. | 6,24 lb   | Weight:              | 2826 gr. | 6,24 lb   |
| EURO PALLET        | Bill units/Pallet:   | 408      |           | Bill units/Pallet:   | 408          |           | Bill units/Pallet:     | 408      |           | Bill units/Pallet:   | 408      |           |
| L 80 cm x W 120 cm | Bill units/Layer:    | 51       |           | Bill units/Layer:    | 51           |           | Bill units/Layer:      | 51       |           | Bill units/Layer:    | 51       |           |
|                    | Layers/Pallet:       | 8        |           | Layers/Pallet:       | 8            |           | Layers/Pallet:         | 8        |           | Layers/Pallet:       | 8        |           |
|                    | Pallet height:       | 116 cm   | 45 2/3"   | Pallet height:       | 116 cm       | 45 2/3"   | Pallet height:         | 116 cm   | 45 2/3"   | Pallet height:       | 116 cm   | 45 2/3"   |
| EAN                |                      |          |           | <br>                 |              |           |                        |          |           |                      |          |           |
| LON                |                      |          |           |                      |              |           |                        |          |           |                      |          |           |