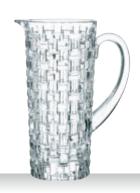

#### PITCHER

| ITEM               | 99678 (614/48)     | )                                   |         | <b>92074</b> (632/77) |          |          |  |  |
|--------------------|--------------------|-------------------------------------|---------|-----------------------|----------|----------|--|--|
|                    | Height:            | 124 mm                              | 4 7/8"  | Height:               | 232 mm   | 9 1/7"   |  |  |
|                    | Largest Ø:         | 140 mm                              | 5 1/2"  | Largest Ø:            | 126 mm   | 5"       |  |  |
|                    | Capacity:          | 340 ml                              | 12 oz   | Capacity:             | 1190 ml  | 42 oz    |  |  |
|                    |                    |                                     |         |                       |          |          |  |  |
| PACKAGING          | Pieces/Bill unit:  | 2                                   |         | Pieces/Bill unit:     | 1        |          |  |  |
|                    | Bill units/MP:     | 4                                   |         | Bill units/MP:        | 4        |          |  |  |
| BILL UNIT          | Length:            | 240 mm                              | 9 4/9"  | Length:               | 164 mm   | 6 1/2"   |  |  |
| DIMENSIONS         | Width:             | 147 mm                              | 5 4/5"  | Width:                | 114 mm   | 4 1/2"   |  |  |
|                    | Height:            | 135 mm                              | 5 1/3"  | Height:               | 243 mm   | 9 4/7"   |  |  |
|                    | Weight:            | 801 gr.                             | 1,77 lb | Weight:               | 1607 gr. | 3,55 lb  |  |  |
|                    |                    |                                     |         |                       |          |          |  |  |
| MASTER PACK        | Length:            | 499 mm                              | 19 2/3" | Length:               | 341 mm   | 13 3/7"  |  |  |
| DIMENSIONS         | Width:             | 160 mm                              | 6 2/7"  | Width:                | 241 mm   | 9 1/2"   |  |  |
|                    | Height:            | 290 mm                              | 11 3/7" | Height:               | 261 mm   | 10 2/7"  |  |  |
|                    | Weight:            | 3482 gr.                            | 7,69 lb | Weight:               | 6702 gr. | 14,80 lb |  |  |
| EURO PALLET        | Bill units/Pallet: | 132                                 |         | Bill units/Pallet:    | 280      |          |  |  |
| L 80 cm x W 120 cm | Bill units/Layer:  | 44                                  |         | Bill units/Layer:     | 40       |          |  |  |
|                    | Layers/Pallet:     | 3                                   |         | Layers/Pallet:        | 7        |          |  |  |
|                    | Pallet height:     | 102 cm                              | 40 1/6" | Pallet height:        | 196 cm   | 77 1/6"  |  |  |
| EAN                |                    |                                     |         |                       |          |          |  |  |
| LAIT               |                    |                                     |         |                       |          |          |  |  |
|                    | 4 00376            | <b>                 </b><br>  26869 | 11 III  | 4   Q03762            | 2354     | 40       |  |  |