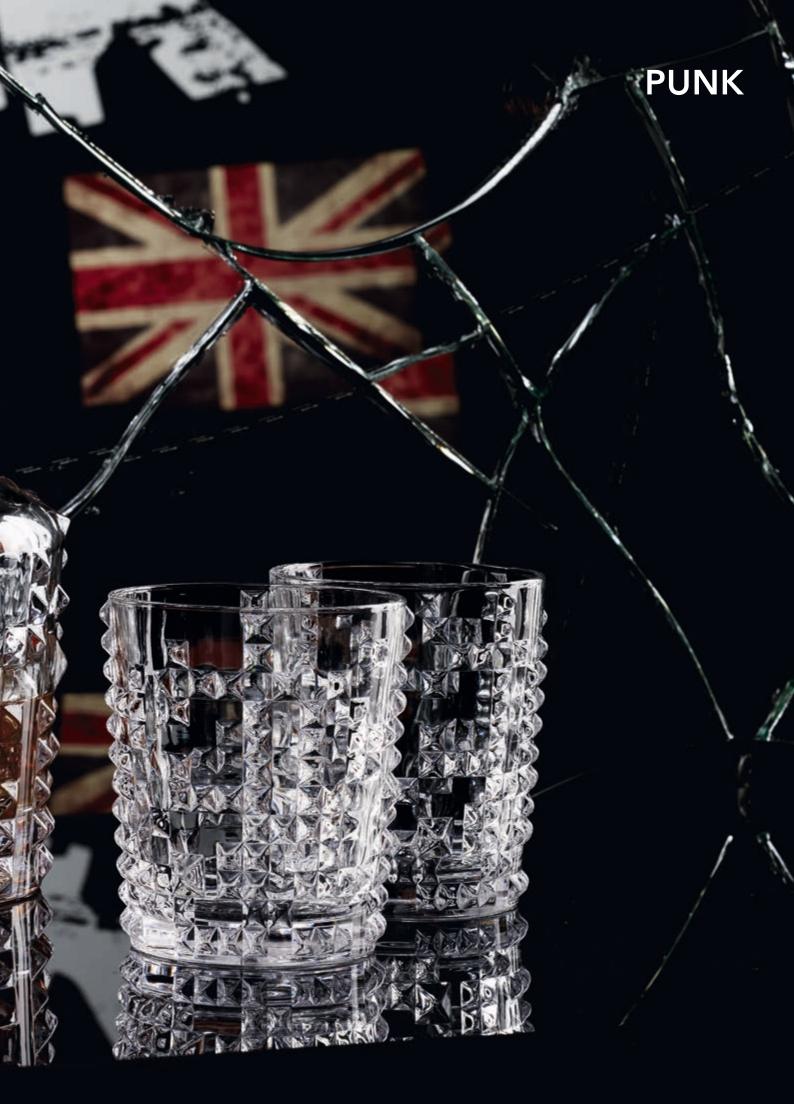

|         |
| Length:           | -      | -       |
| Width:            | -      |         |
| Height:           | -      |         |
| Weight:           | -      |         |
|                   |        |         |
| Length:           | 489 mm | 19 1/4" |
| Width:            | 370 mm | 14 4/7" |

| Weight:                                                                     | 3847 gr.                 | 8,49 lb |
|-----------------------------------------------------------------------------|--------------------------|---------|
| Bill units/Pallet:<br>Bill units/Layer:<br>Layers/Pallet:<br>Pallet height: | 432<br>48<br>9<br>189 cm | 74 2/5" |
|                                                                             |                          |         |

183 mm

7 1/5"

Height:







# **PUNK**





TUMBLER



LONGDRINK



DECANTER

| ITEM               | <b>99576</b> (284/71) | )        |           | 99578 (284/91)     | )        |           | <b>99505</b> (284/70) | (0,75 I) |           |
|--------------------|-----------------------|----------|-----------|--------------------|----------|-----------|-----------------------|----------|-----------|
|                    | Height:               | 101 mm   | 4"        | Height:            | 151 mm   | 6"        | Height:               | 217 mm   | 8 1/2"    |
|                    | Largest Ø:            | 86 mm    | 3 2/5"    | Largest Ø:         | 75 mm    | 3"        | Largest Ø:            | 133 mm   | 5 1/4"    |
|                    | Capacity:             | 348 ml   | 12 2/7 oz | Capacity:          | 390 ml   | 13