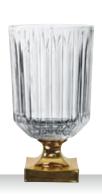

### **MINERVA**

|                    | VASE FOO             | DTED IN        |            | VASE FOO             | TED IN                           |                     | VASE FOO                      | TED IN                                  |         | VASE FOOTED IN              |            |                    |
|--------------------|----------------------|----------------|------------|----------------------|----------------------------------|---------------------|-------------------------------|-----------------------------------------|---------|-----------------------------|------------|--------------------|
|                    | GOLD 32              | CM             |            | GOLD 40              | CM                               |                     | PLATINUN                      | 1 32 CM                                 |         | PLATINUN                    | 1 40 CM    |                    |
|                    |                      |                |            |                      |                                  |                     |                               |                                         |         |                             |            |                    |
| ITEM               | <b>104160</b> (651/8 | 1/31,5cm)      |            | <b>104163</b> (651/8 | <b>104163</b> (651/81/40cm)      |                     | <b>104161</b> (651/81/31,5cm) |                                         |         | <b>104165</b> (651/81/40cm) |            |                    |
|                    | Height:              | 315 mm         | 12 2/5"    | Height:              | 403 mm                           | 15 6/7"             | Height:                       | 315 mm                                  | 12 2/5" | Height:                     | 403 mm     | 15 6/7"            |
|                    | Largest Ø:           | 180 mm         | 7"         | Largest Ø:           | 160 mm                           | 6 2/7"              | Largest Ø:                    | 180 mm                                  | 7"      | Largest Ø:                  | 160 mm     | 6 2/7"             |
|                    |                      |                |            |                      |                                  |                     |                               |                                         |         |                             |            |                    |
|                    |                      |                |            |                      |                                  |                     |                               |                                         |         |                             |            |                    |
| PACKAGING          | Pieces/Bill unit:    | 1              |            | Pieces/Bill unit:    | 1                                |                     | Pieces/Bill unit:             | 1                                       |         | Pieces/Bill unit:           | 1          |                    |
|                    | Bill units/MP:       | 1              |            | Bill units/MP:       | 1                                |                     | Bill units/MP:                | 1                                       |         | Bill units/MP:              | 1          |                    |
| BILL UNIT          | Length:              | 202 mm         | 8"         | Length:              | 182 mm                           | 7 1/6"              | Length:                       | 202 mm                                  | 8"      | Length:                     | 182 mm     | 7 1/6"             |
| DIMENSIONS         | Width:               | 197 mm         | 7 3/4"     | Width:               | 178 mm                           | 7 1/0               | Width:                        | 197 mm                                  | 7 3/4"  | Width:                      | 178 mm     | 7 170              |
|                    | Height:              | 335 mm         | 13 1/5"    | Height:              | 425 mm                           | 16 3/4"             | Height:                       | 335 mm                                  | 13 1/5" | Height:                     | 425 mm     | 16 3/4"            |
|                    | Weight:              | 3328 gr.       | 7,35 lb    | Weight:              | 4201 gr.                         | 9,27 lb             | Weight:                       | 3328 gr.                                | 7,35 lb | Weight:                     | 4201 gr.   | 9,27 lb            |
|                    | g                    | 9              | .,         |                      | .=                               | 1,21.12             |                               | 5                                       | .,      |                             | .= 5       | .,                 |
| MASTER PACK        | Length:              | -              |            | Length:              | -                                | -                   | Length:                       |                                         | -       | Length:                     | -          | -                  |
| DIMENSIONS         | Width:               | -              | -          | Width:               | -                                | -                   | Width:                        | -                                       | -       | Width:                      | -          | -                  |
|                    | Height:              | -              | -          | Height:              | -                                | -                   | Height:                       | -                                       | -       | Height:                     | -          | -                  |
|                    | Weight:              | -              | -          | Weight:              | -                                | -                   | Weight:                       | -                                       | -       | Weight:                     | -          | -                  |
| EURO PALLET        | Bill units/Pallet:   | 48             |            | Bill units/Pallet:   | 48                               |                     | Bill units/Pallet:            | 48                                      |         | Bill units/Pallet:          | 48         |                    |
| L 80 cm x W 120 cm | Bill units/Layer:    | 12             |            | Bill units/Layer:    | 24                               |                     | Bill units/Layer:             | 12                                      |         | Bill units/Layer:           | 24         |                    |
|                    | Layers/Pallet:       | 4              |            | Layers/Pallet:       | 2                                |                     | Layers/Pallet:                | 4                                       |         | Layers/Pallet:              | 2          |                    |
|                    | Pallet height:       | 96 cm          | 37 4/5"    | Pallet height:       | 100 cm                           | 39 3/8"             | Pallet height:                | 96 cm                                   | 37 4/5" | Pallet height:              | 100 cm     | 39 3/8"            |
| EAN                |                      |                |            |                      |                                  |                     | <br>                          |                                         |         | 11 HH <b>HHI H</b>          |            |                    |
| LAIV               |                      |                |            |                      |                                  |                     |                               |                                         |         |                             |            |                    |
|                    | 4 00376              | 29325<br>29325 | <b>   </b> | 4 00376              | 1 <b>               </b><br>2932 | III <b>II</b><br>73 | 4 00376                       | 1 <b>11   11   11   11</b><br>2   2932( | <br>36  | 4 00376                     | 29328<br>2 | .∐ <b>.∭</b><br>30 |
|                    | . 00070              | 0020           | ,,         | . 00070              |                                  |                     | . 00070                       |                                         |         | . 00070                     |            | ,,                 |

### **MINERVA**

NO STOCK ITEM - ON REQUEST ONLY!

24 KARAT GOLD

EAN

NO STOCK ITEM - ON REQUEST ONLY!

|                           | VASE IN GOLD<br>FOOTED 32 CM |            |         | VASE IN GOLD<br>FOOTED 40 CM |          |         | VASE IN PLATINUM<br>FOOTED 32 CM |           |         | VASE IN PLATINUM<br>FOOTED 40 CM |          |         |
|---------------------------|------------------------------|------------|---------|------------------------------|----------|---------|----------------------------------|-----------|---------|----------------------------------|----------|---------|
| ITEM                      | <b>104253</b> (651/8         | 31/31,5cm) |         | <b>104254</b> (651/8         | 1/40cm)  |         | <b>104255</b> (651/8             | 1/31,5cm) |         | <b>104256</b> (651/8             | 1/40cm)  |         |
|                           | Height:                      | 315 mm     | 12 2/5" | Height:                      | 403 mm   | 15 6/7" | Height:                          | 315 mm    | 12 2/5" | Height:                          | 403 mm   | 15 6/7" |
|                           | Largest Ø:                   | 180 mm     | 7"      | Largest Ø:                   | 160 mm   | 6 2/7"  | Largest Ø:                       | 180 mm    | 7"      | Largest Ø:                       | 160 mm   | 6 2/7"  |
|                           |                              |            |         |                              |          |         |                                  |           |         |                                  |          |         |
|                           |                              |            |         |                              |          |         |                                  |           |         |                                  |          |         |
| PACKAGING                 | Pieces/Bill unit:            | 1          |         | Pieces/Bill unit:            | 1        |         | Pieces/Bill unit:                | 1         |         | Pieces/Bill unit:                | 1        |         |
|                           | Bill units/MP:               | 1          |         | Bill units/MP:               | 1        |         | Bill units/MP:                   | 1         |         | Bill units/MP:                   | 1        |         |
| BILL UNIT                 | Length:                      | 202 mm     | 8"      | Length:                      | 182 mm   | 7 1/6"  | Length:                          | 202 mm    | 8"      | Length:                          | 182 mm   | 7 1/6"  |
| DIMENSIONS                | Width:                       | 197 mm     | 7 3/4"  | Width:                       | 178 mm   | 7"      | Width:                           | 197 mm    | 7 3/4"  | Width:                           | 178 mm   | 7"      |
|                           | Height:                      | 335 mm     | 13 1/5" | Height:                      | 425 mm   | 16 3/4" | Height:                          | 335 mm    | 13 1/5" | Height:                          | 425 mm   | 16 3/4" |
|                           | Weight:                      | 3328 gr.   | 7,35 lb | Weight:                      | 4201 gr. | 9,27 lb | Weight:                          | 3328 gr.  | 7,35 lb | Weight:                          | 4201 gr. | 9,27 lb |
|                           |                              |            |         |                              |          |         |                                  |           |         |                                  |          |         |
| MASTER PACK<br>DIMENSIONS | Length:                      | •          | -       | Length:                      | -        | -       | Length:                          | -         | -       | Length:                          | -        |         |
| DIMENSIONS                | Width:                       | -          | -       | Width:                       | -        | -       | Width:                           | -         | -       | Width:                           | -        | -       |
|                           | Height:                      | -          | -       | Height:                      | -        | -       | Height:                          | -         | -       | Height:                          | -        | -       |
|                           | Weight:                      | -          | -       | Weight:                      | -        | -       | Weight:                          | -         | -       | Weight:                          | -        | -       |
| EURO PALLET               | Bill units/Pallet:           | 48         |         | Bill units/Pallet:           | 48       |         | Bill units/Pallet:               | 48        |         | Bill units/Pallet:               | 48       |         |
| L 80 cm x W 120 cm        | Bill units/Layer:            | 12         |         | Bill units/Layer:            | 24       |         | Bill units/Layer:                | 12        |         | Bill units/Layer:                | 24       |         |
|                           | Layers/Pallet:               | 4          |         | Layers/Pallet:               | 2        |         | Layers/Pallet:                   | 4         |         | Layers/Pallet:                   | 2        |         |
|                           | Pallet height:               | 96 cm      | 37 4/5" | Pallet height:               | 100 cm   | 39 3/8" | Pallet height:                   | 96 cm     | 37 4/5" | Pallet height:                   | 100 cm   | 39 3/8" |