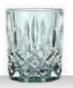

| 47 2/3"        | Pallet height:        | 121 cm   | 47 2/3"   | Pallet height:        | 94 cm    | 37"       |
| EAN                     |                    |          |         |                       |          |                |                       |          |           |                       |          |           |
|                         |                    |          |         |                       |          |                |                       |          |           |                       |          |           |
|                         | 4 003762           | 27279    | 7'' II  | 4 003762              | 2667     | 96"            | 4 003762              | 2334     | 91        | 4 00376               | 2335     | 14        |





# **NOBLESSE COLOURS**













|                                   | WHISKY TUMBLER<br>AQUA SET/2                                                |                          |           | WHISKY TUMBLER<br>ROSÉ SET/2                                                |                          |           | WHISKY TUMBLER<br>MINT SET/2                                                |                          |           | WHISKY TUMBLER<br>TAUPE SET/2                                               |                          |           |
|-----------------------------------|-----------------------------------------------------------------------------|--------------------------|-----------|-----------------------------------------------------------------------------|--------------------------|-----------|-------------------