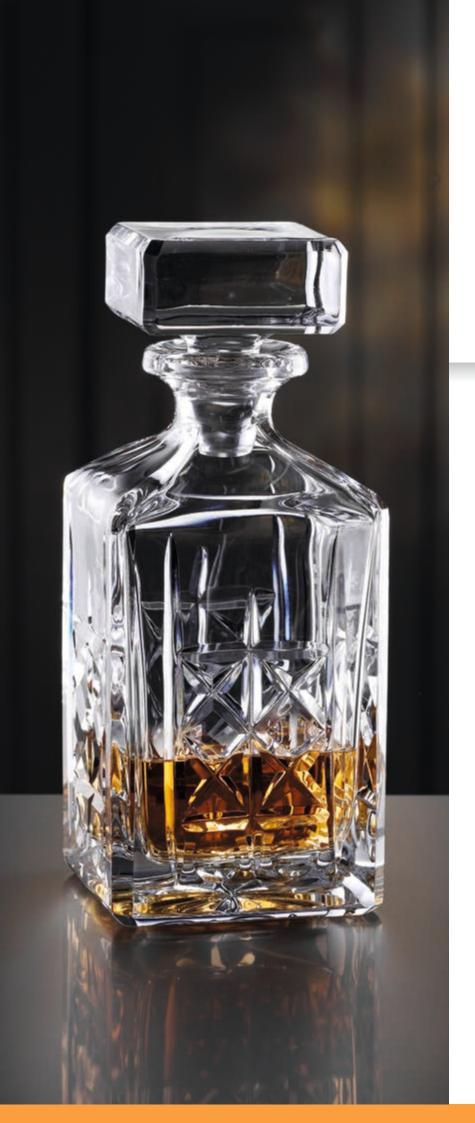

mm     | 7 3/4"    |
|                    | Weight:                          | 5980 gr.   | 13,20 lb  |
| EURO PALLET        | Bill units/Pallet:               | 432        |           |
| L 80 cm x W 120 cm | Bill units/Layer:                | 108        |           |
|                    | Layers/Pallet:<br>Pallet height: | 4<br>92 cm | 36 2/9"   | Layers/Pallet:<br>Pallet height: | 4<br>92 cm | 36 2/9"   | Layers/Pallet:<br>Pallet height: | 4<br>92 cm | 36 2/9"   | Layers/Pallet:<br>Pallet height: | 4<br>92 cm | 36 2/9"   |
| FAN                |                                  |            |           |                                  |            |           |                                  |            |           |                                  |            |           |







#### DECANTER 0,75L

|  | ITEM                              | <b>96826</b> (637/70/0,75I)                               |                |           |  |  |  |  |
|--|-----------------------------------|-----------------------------------------------------------|----------------|-----------|--|--|--|--|
|  |                                   | Height:                                                   | 244 mm         | 9 3/5"    |  |  |  |  |
|  |                                   | Largest Ø:                                                | 99 mm          | 3 8/9"    |  |  |  |  |
|  |                                   | Capacity:                                                 | 750 ml         | 26 1/2 oz |  |  |  |  |
|  | PACKAGING                         | Pieces/Bill unit:<br>Bil