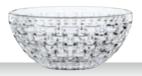

|                    | BOWL 21<br>SET/2                    | СМ              |                  | BOWL 30                             | СМ              |                   | SALAD PL<br>SET/2                   | ATE 23          | СМ         | PLATE LAI<br>SET/2                  | RGE 32          | СМ              |
|--------------------|-------------------------------------|-----------------|------------------|-------------------------------------|-----------------|-------------------|-------------------------------------|-----------------|------------|-------------------------------------|-----------------|-----------------|
| ITEM               | 99681 (4107/2                       | •               | 4.017#           | <b>77688</b> (4107/3                | ,               | 2.4.1411          | 98036 (4146/2                       | •               | E/7#       | <b>89994</b> (4146/3                | ,               | 2/4#            |
|                    | Height:<br>Largest Ø:               | 33 mm<br>210 mm | 1 2/7"<br>8 1/4" | Height:<br>Largest Ø:               | 83 mm<br>300 mm | 3 1/4"<br>11 4/5" | Height:<br>Largest Ø:               | 18 mm<br>230 mm | 5/7"<br>9" | Height:<br>Largest Ø:               | 19 mm<br>320 mm | 3/4"<br>12 3/5" |
| PACKAGING          | Pieces/Bill unit:<br>Bill units/MP: | 2 2             |                  | Pieces/Bill unit:<br>Bill units/MP: | 1 2             |                   | Pieces/Bill unit:<br>Bill units/MP: | 2               |            | Pieces/Bill unit:<br>Bill units/MP: | 2 4             |                 |
| BILL UNIT          | Length:                             | 239 mm          | 9 2/5"           | Length:                             | 323 mm          | 12 5/7"           | Length:                             | 236 mm          | 9 2/7"     | Length:                             | 339 mm          | 13 1/3"         |
| DIMENSIONS         | Width:                              | 70 mm           | 2 3/4"           | Width:                              | 114 mm          | 4 1/2"            | Width:                              | 41 mm           | 1 3/5"     | Width:                              | 52 mm           | 2"              |
|                    | Height:                             | 241 mm          | 9 1/2"           | Height:                             | 327 mm          | 12 7/8"           | Height:                             | 238 mm          | 9 3/8"     | Height:                             | 339 mm          | 13 1/3"         |
|                    | Weight:                             | 1060 gr.        | 2,34 lb          | Weight:                             | 1656 gr.        | 3,66 lb           | Weight:                             | 1268 gr.        | 2,80 lb    | Weight:                             | 2632 gr.        | 5,81 lb         |
| MASTER PACK        | Length:                             | 253 mm          | 10"              | Length:                             | 337 mm          | 13 1/4"           | Length:                             | 252 mm          | 10"        | Length:                             | 352 mm          | 13 6/7"         |
| DIMENSIONS         | Width:                              | 158 mm          | 6 2/9"           | Width:                              | 246 mm          | 9 2/3"            | Width:                              | 180 mm          | 7"         | Width:                              | 220 mm          | 8 2/3"          |
|                    | Height:                             | 256 mm          | 10"              | Height:                             | 340 mm          | 13 2/5"           | Height:                             | 255 mm          | 10"        | Height:                             | 359 mm          | 14 1/7"         |
|                    | Weight:                             | 2280 gr.        | 5,03 lb          | Weight:                             | 3462 gr.        | 7,64 lb           | Weight:                             | 5172 gr.        | 11,42 lb   | Weight:                             | 11568 gr.       | 25,54 lb        |
| EURO PALLET        | Bill units/Pallet:                  | 184             |                  | Bill units/Pallet:                  | 60              |                   | Bill units/Pallet:                  | 304             |            | Bill units/Pallet:                  | 88              |                 |
| L 80 cm x W 120 cm | Bill units/Layer:                   | 46              |                  | Bill units/Layer:                   | 20              |                   | Bill units/Layer:                   | 76              |            | Bill units/Layer:                   | 44              |                 |
|                    | Layers/Pallet:<br>Pallet height:    | 4<br>118 cm     | 46 1/2"          | Layers/Pallet:<br>Pallet height:    | 3<br>118 cm     | 46 1/2"           | Layers/Pallet:<br>Pallet height:    | 4<br>117 cm     | 46"        | Layers/Pallet:<br>Pallet height:    | 2<br>88 cm      | 34 2/3"         |
|                    | i dilet neight.                     | 110 (111        | 70 1/2           | i and neight.                       | 110 (111        | 70 1/2            | Tanet neight.                       | 117 (111        | 70         | r and neight.                       | JO CIII         | JT 2/J          |
| EAN                | 4 00376                             | 2 26876         | 52               | 4 00376                             | 2 1851:         | <b>1</b>          | 4 00376                             | 2 2653          | 00         | 4 00378                             | 2284            | 12              |