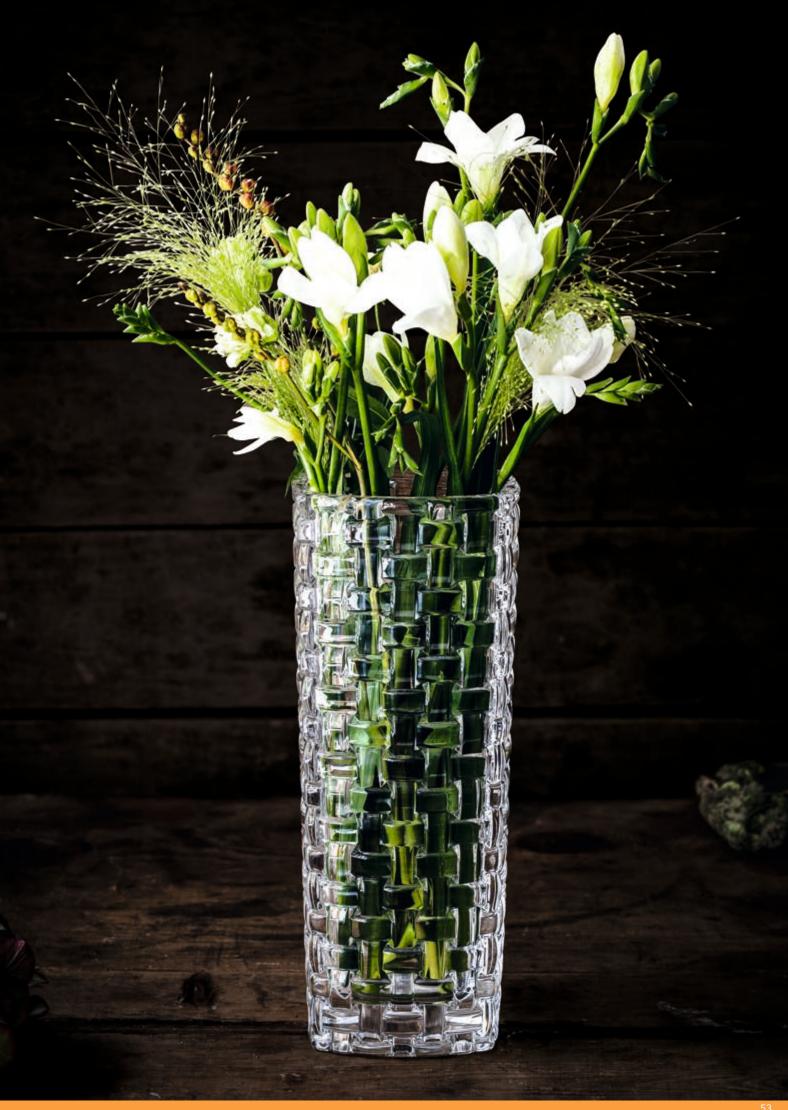

### **BOSSA NOVA**

| SOF | WHISKY TUMBLER | LONGDRINK |
|-----|----------------|-----------|
|     |                |           |

| ITEM               | <b>103039</b> (632/14 | 1)             |          | <b>92054</b> (632/71) | )        |           | <b>92055</b> (632/91) | )        |          |
|--------------------|-----------------------|----------------|----------|-----------------------|----------|-----------|-----------------------|----------|----------|
|                    | Height:               | 89 mm          | 3 1/2"   | Height:               | 100 mm   | 4"        | Height:               | 150 mm   | 6"       |
|                    | Largest Ø:            | 82 mm          | 3 2/9"   | Largest Ø:            | 90 mm    | 3 1/2"    | Largest Ø:            | 81 mm    | 3 1/5"   |
|                    | Capacity:             | 252 ml         | 8 8/9 oz | Capacity:             | 330 ml   | 11 2/3 oz | Capacity:             | 395 ml   | 14 oz    |
|                    |                       |                |          |                       |          |           |                       |          |          |
| PACKAGING          | Pieces/Bill unit:     | 1              |          | Pieces/Bill unit:     | 1        |           | Pieces/Bill unit:     | 1        |          |
|                    | Bill units/MP:        | 12             |          | Bill units/MP:        | 12       |           | Bill units/MP:        | 12       |          |
| BILL UNIT          | Length:               |                |          | Length:               |          |           | Length:               |          |          |
| DIMENSIONS         |                       | -              | -        | J                     |          |           | 9                     | •        |          |
|                    | Width:                | •              | -        | Width:                | -        | -         | Width:                | •        |          |
|                    | Height:               | -              | -        | Height:               | -        | -         | Height:               | -        | -        |
|                    | Weight:               | -              |          | Weight:               |          |           | Weight:               |          | -        |
| MASTER PACK        | Length:               | 366 mm         | 14 2/5"  | Length:               | 398 mm   | 15 2/3"   | Length:               | 354 mm   | 13 8/9"  |
| DIMENSIONS         | Width:                | 272 mm         | 10 5/7"  | Width:                | 296 mm   | 11 2/3"   | Width:                | 266 mm   | 10 4/9"  |
|                    | Height:               | 117 mm         | 4 3/5"   | Height:               | 133 mm   | 5 2/9"    | Height:               | 197 mm   | 7 3/4"   |
|                    | Weight:               | 5512 gr.       | 12,17 lb | Weight:               | 5602 gr. | 12,37 lb  | Weight:               | 7170 gr. | 15,83 lb |
| EURO PALLET        | Bill units/Pallet:    | 864            |          | Bill units/Pallet:    | 672      |           | Bill units/Pallet:    | 432      |          |
| L 80 cm x W 120 cm | Bill units/Layer:     | 96             |          | Bill units/Layer:     | 96       |           | Bill units/Layer:     | 108      |          |
|                    | Layers/Pallet:        | 9              |          | Layers/Pallet:        | 7        |           | Layers/Pallet:        | 4        |          |
|                    | Pallet height:        | 121 cm         | 47 5/8"  | Pallet height:        | 109 cm   | 43"       | Pallet height:        | 94 cm    | 37"      |
| EAN                |                       | <b>II</b> 1111 |          |                       |          |           |                       |          |          |