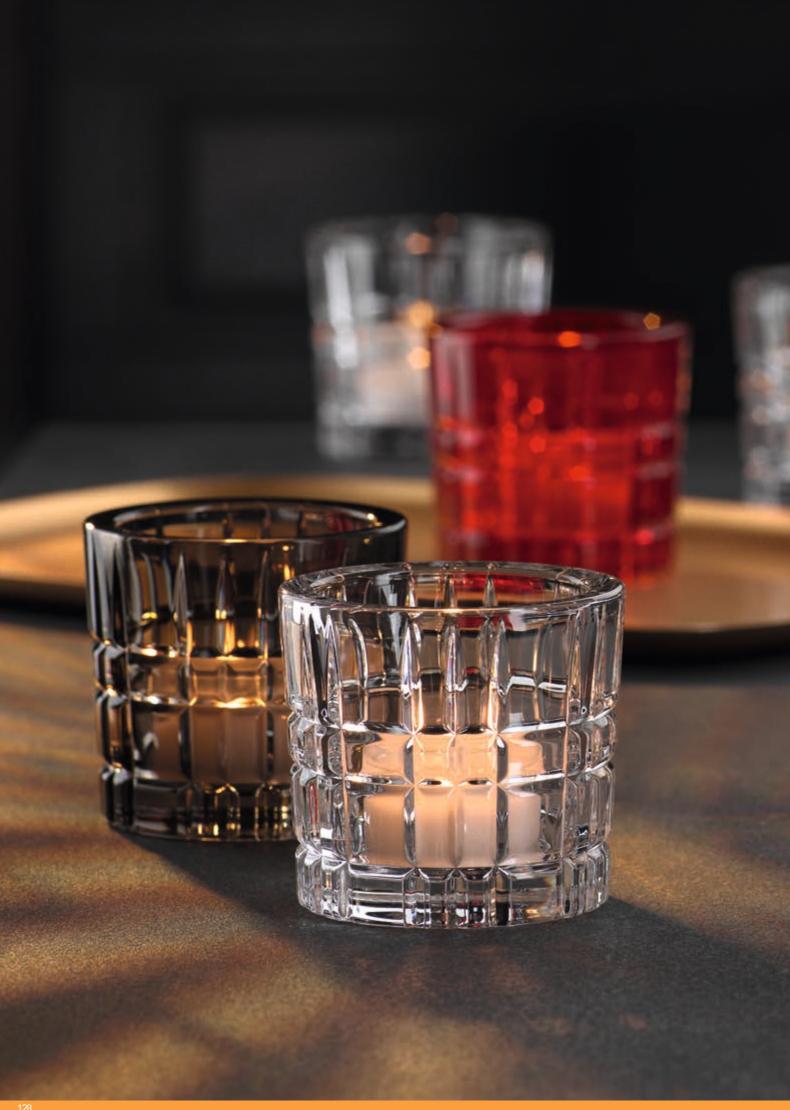

| 230<br>46<br>5<br>103 cm      | 40 5/9" | Bill units/Pallet:<br>Bill units/Layer:<br>Layers/Pallet:<br>Pallet height: | 300<br>60<br>5<br>94 cm | 37"      | Bill units/Pallet:<br>Bill units/Layer:<br>Layers/Pallet:<br>Pallet height: | 240<br>120<br>2<br>77 cm | 30 1/3"  |
| EAN                               | 4 00376                                                                     | 2713                      | 02                         | 4 00378                                                                     | 2735                          | 16<br>  | 4 00376                                                                     | 2738                    | 62       | 4 00378                                                                     | 2742                     | 96       |









|                                                      | VOTIVE                                                                      |                                        |                                | VOTIVE SMOKE                                                                |                                        |                             | VOTIVE RED                                                                  |                                        |                                |
|------------------------------------------------------|-----------------------------------------------------------------------------|----------------------------------------|--------------------------------|--------------------------------------------------------------------------