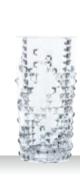

| -      | -       |
| Width:            | -      |         |
| Height:           | -      |         |
| Weight:           | -      |         |
|                   |        |         |
| Length:           | 489 mm | 19 1/4" |
| Width:            | 370 mm | 14 4/7" |

| Weight:                                                                     | 3847 gr.                 | 8,49 lb |
|-----------------------------------------------------------------------------|--------------------------|---------|
| Bill units/Pallet:<br>Bill units/Layer:<br>Layers/Pallet:<br>Pallet height: | 432<br>48<br>9<br>189 cm | 74 2/5" |
|                                                                             |                          |         |

183 mm

7 1/5"

Height:







# **PUNK**





TUMBLER



LONGDRINK



DECANTER

| ITEM               | <b>99576</b> (284/71) | )        |           | 99578 (284/91)     | )        |           | <b>99505</b> (284/70) | (0,75 I) |           |
|--------------------|-----------------------|----------|-----------|--------------------|----------|-----------|-----------------------|----------|-----------|
|                    | Height:               | 101 mm   | 4"        | Height:            | 151 mm   | 6"        | Height:               | 217 mm   | 8 1/2"    |
|                    | Largest Ø:            | 86 mm    | 3 2/5"    | Largest Ø:         | 75 mm    | 3"        | Largest Ø:            | 133 mm   | 5 1/4"    |
|                    | Capacity:             | 348 ml   | 12 2/7 oz | Capacity:          | 390 ml   | 13 3/4 oz | Capacity: