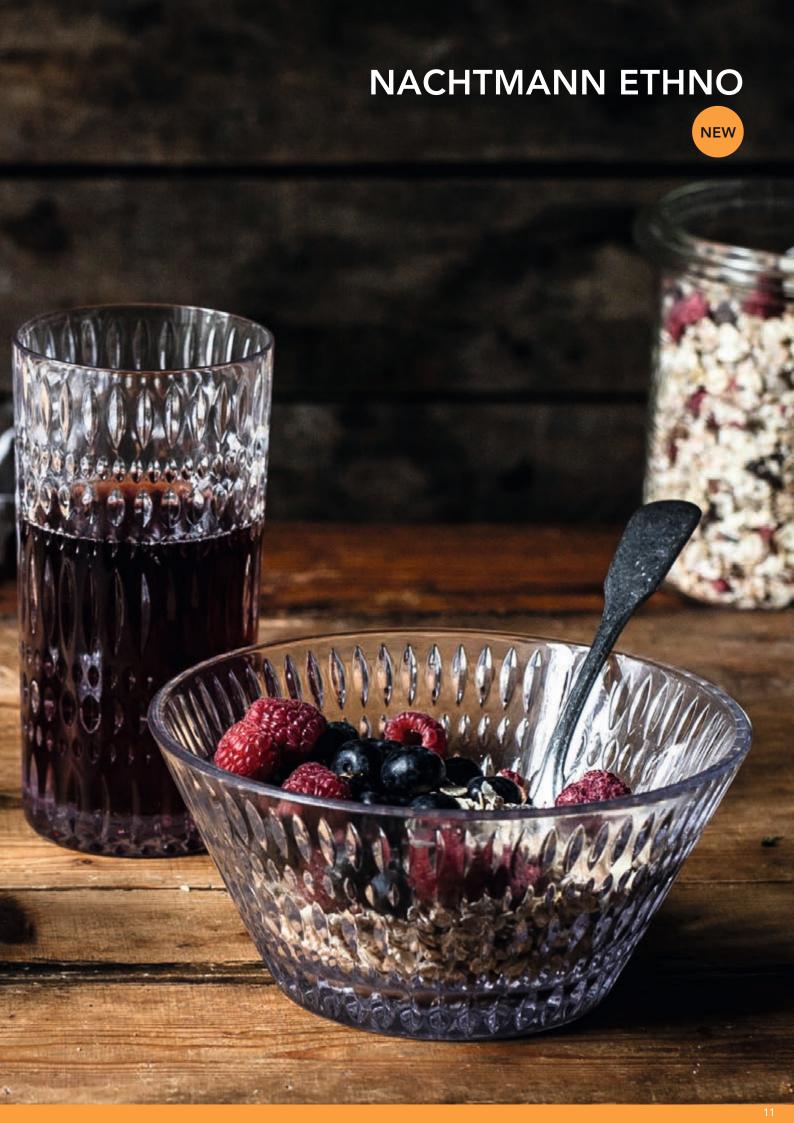

### **NACHTMANN ETHNO**

**TUMBLER** 

LONGDRINK

HOT BEVERAGE MUG

BOWL SET/2

| ITEM                                         | <b>104299</b> (661/71                                                       | )                        |                              | 104300 (661/91)                                                             |                           |                          | 104301 (661/28)                                                             |                           |                              | <b>104252</b> (661/1/16)                                                    |                                                                      |                                                                     |
|----------------------------------------------|-----------------------------------------------------------------------------|--------------------------|------------------------------|-----------------------------------------------------------------------------|---------------------------|--------------------------|-----------------------------------------------------------------------------|---------------------------|------------------------------|-----------------------------------------------------------------------------|----------------------------------------------------------------------|---------------------------------------------------------------------|
|                                              | Height:                                                                     | 94 mm                    | 3 5/7"                       | Height:                                                                     | 151 mm                    | 6"                       | Height:                                                                     | 107 mm                    | 4 1/5"                       | Height:                                                                     | 77 mm                                                                | 3"                                                                  |
|                                              | Largest Ø:                                                                  | 82 mm                    | 3 2/9"                       | Largest Ø:                                                                  | 77 mm                     | 3"                       | Largest Ø:                                                                  | 125 mm                    | 5"                           | Largest Ø:                                                                  | 165 mm                                                               | 6 1/2"                                                              |
|                                              | Capacity:                                                                   | 294 ml                   | 10 3/8 oz                    | Capacity:                                                                   | 434 ml                    | 15 1/3 oz                | Capacity:                                                                   | 392 ml                    | 13 5/6 oz                    | Capacity:                                                                   | 740 ml                                                               | 26 1/9 oz                                                           |
| PACKAGING                                    | Pieces/Bill unit:<br>Bill units/MP:                                         | 1<br>12                  |                              | Pieces/Bill unit:<br>Bill units/MP:                                         | 1<br>12                   |                          | Pieces/Bill unit:<br>Bill units/MP:                                         | 1<br>12                   |                              | Pieces/Bill unit:<br>Bill units/MP:                                         | 2 2                                                                  |                                                                     |
| BILL UNIT DIMENSIONS  MASTER PACK DIMENSIONS | Length: Width: Height: Weight: Length: Width: Height:                       |                          | 15 2/3"<br>11 2/3"<br>5 1/4" | Length: Width: Height: Weight: Length: Width: Height:                       |                           | 14"<br>10 1/2"<br>7 3/4" | Length: Width: Height: Weight: Length: Width: Height:                       |                           | 15 2/3"<br>14 4/7"<br>5 2/3" | Length: Width: Height: Weight: Length: Width: Height:                       | 169 mm<br>169 mm<br>115 mm<br>1327 gr.<br>181 mm<br>181 mm<br>247 mm | 6 2/3"<br>6 2/3"<br>4 1/2"<br>2,93 lb<br>7 1/8"<br>7 1/8"<br>9 5/7" |
|                                              | Weight:                                                                     | 4135 gr.                 | 9,13 lb                      | Weight:                                                                     | 5680 gr.                  | 12,54lb                  | Weight:                                                                     | 4699 gr.                  | 10,37 lb                     | Weight:                                                                     | 2790 gr.                                                             | 6,16 lb                                                             |
| EURO PALLET<br>L 80 cm x W 120 cm            | Bill units/Pallet:<br>Bill units/Layer:<br>Layers/Pallet:<br>Pallet height: | 768<br>96<br>8<br>121 cm | 47 2/3"                      | Bill units/Pallet:<br>Bill units/Layer:<br>Layers/Pallet:<br>Pallet height: | 540<br>108<br>5<br>114 cm | 44 7/8"                  | Bill units/Pallet:<br>Bill units/Layer:<br>Layers/Pallet:<br>Pallet height: | 864<br>72<br>12<br>188 cm | 74"                          | Bill units/Pallet:<br>Bill units/Layer:<br>Layers/Pallet:<br>Pallet height: | 336<br>48<br>7<br>188 cm                                             | 74"                                                                 |
|                                              |                                                                             |                          | 2,0                          |                                                                             |                           | ,0                       |                                                                             |                           |                              | 3                                                                           |                                                                      |                                                                     |