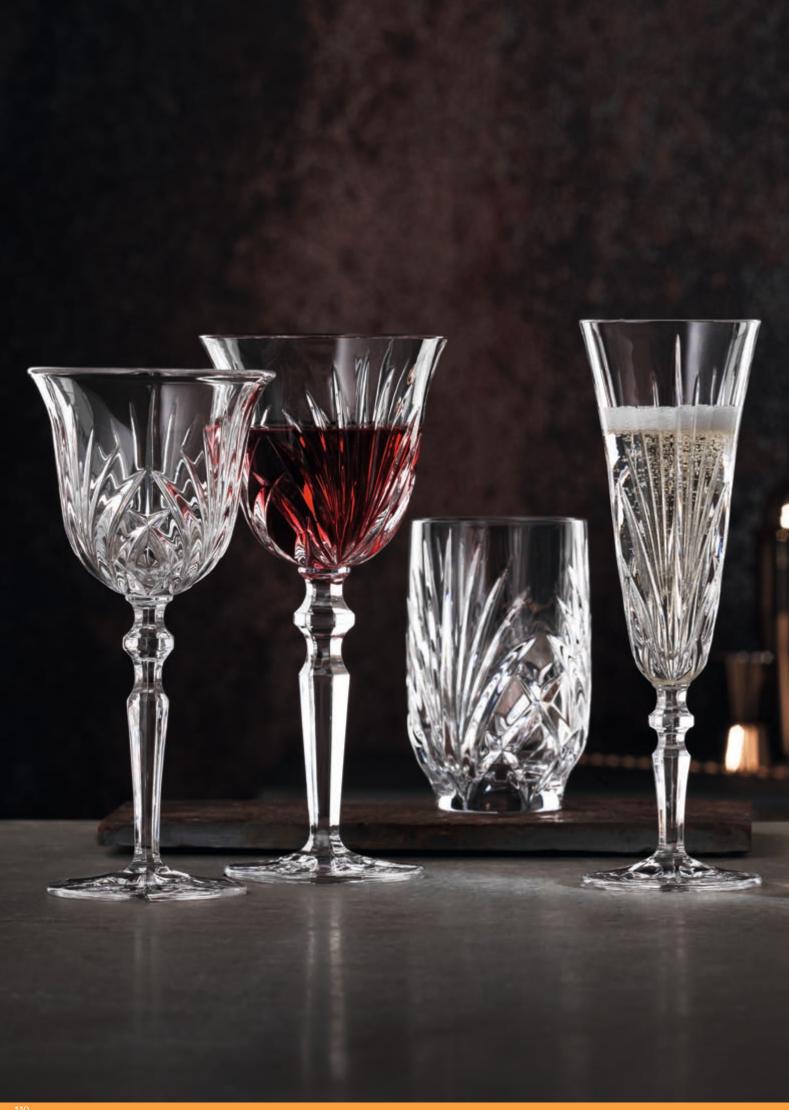

# **NOBLESSE**

### COCKTAIL/WINE GLASS

#### CHAMPAGNE GLASS

| ITEM                              | <b>104303</b> (617/0                | )           |           | <b>104302</b> (617/9)               |                   |          |  |  |
|-----------------------------------|-------------------------------------|-------------|-----------|-------------------------------------|-------------------|----------|--|--|
|                                   | Height:                             | 188 mm      | 7 2/5"    | Height:                             | 204 mm            | 8"       |  |  |
|                                   | Largest Ø:                          | 90 mm       | 3 1/2"    | Largest Ø:                          | 69 mm             | 2 5/7"   |  |  |
|                                   | Capacity:                           | 355 ml      | 12 1/2 oz | Capacity:                           | 155 ml            | 5 1/2 oz |  |  |
|                                   |                                     |             |           |                                     |                   |          |  |  |
| PACKAGING                         | Pieces/Bill unit:                   | 1           |           | Pieces/Bill unit:                   | 1                 |          |  |  |
|                                   | Bill units/MP:                      | 12          |           | Bill units/MP:                      | 12                |          |  |  |
| BILL UNIT                         | Length:                             |             | _         | Length:                             |                   |          |  |  |
| DIMENSIONS                        | Width:                              |             |           | Width:                              |                   |          |  |  |
|                                   | Height:                             | -           | -         | Height:                             | -                 |          |  |  |
|                                   | Weight:                             | -           | -         | Weight:                             | -                 |          |  |  |
|                                   | weight.                             | -           |           | weight.                             | •                 | -        |  |  |
| MASTER PACK                       | Length:                             | 405 mm      | 16"       | Length:                             | 324 mm            | 12 3/4"  |  |  |
| DIMENSIONS                        | Width:                              | 307 mm      | 12"       | Width:                              | 246 mm            | 9 2/3"   |  |  |
|                                   | Height:                             | 230 mm      | 9"        | Height:                             | 253 mm            | 10"      |  |  |
|                                   | Weight:                             | 5008 gr.    | 11,05 lb  | Weight:                             | 3778 gr.          | 8,34 lb  |  |  |
|                                   |                                     |             |           |                                     |                   |          |  |  |
| EURO PALLET<br>L 80 cm x W 120 cm | Bill units/Pallet:                  | 576         |           | Bill units/Pallet:                  | 840               |          |  |  |
| 200 dii X W 120 dii               | Bill units/Layer:<br>Layers/Pallet: | 72<br>8     |           | Bill units/Layer:<br>Layers/Pallet: | 120<br>7          |          |  |  |
|                                   | Pallet height:                      | o<br>199 cm | 78 1/3"   | Pallet height:                      | 7<br>192 cm       | 75 3/5"  |  |  |
|                                   | - Entrinoight                       |             | . 2 1/0   |                                     | 0                 | . 2 0/0  |  |  |
| EAN                               |                                     |             |           |                                     |                   |          |  |  |
|                                   |                                     |             |           |                                     |                   |          |  |  |
|                                   | 4 00376                             | 2 2944      | 47 II     | 4 00376                             | 2 <b>  </b> 29443 | 30 II    |  |  |