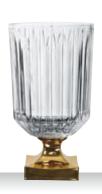

### **MINERVA**

|                    | VASE FOO             | DTED IN        |            | VASE FOO             | TED IN                           |                     | VASE FOO                      | TED IN                                  |         | VASE FOOTED IN              |            |                    |
|--------------------|----------------------|----------------|------------|----------------------|----------------------------------|---------------------|-------------------------------|-----------------------------------------|---------|-----------------------------|------------|--------------------|
|                    | GOLD 32              | CM             |            | GOLD 40              | CM                               |                     | PLATINUN                      | 1 32 CM                                 |         | PLATINUN                    | 1 40 CM    |                    |
|                    |                      |                |            |                      |                                  |                     |                               |                                         |         |                             |            |                    |
| ITEM               | <b>104160</b> (651/8 | 1/31,5cm)      |            | <b>104163</b> (651/8 | <b>104163</b> (651/81/40cm)      |                     | <b>104161</b> (651/81/31,5cm) |                                         |         | <b>104165</b> (651/81/40cm) |            |                    |
|                    | Height:              | 315 mm         | 12 2/5"    | Height:              | 403 mm                           | 15 6/7"             | Height:                       | 315 mm                                  | 12 2/5" | Height:                     | 403 mm     | 15 6/7"            |
|                    | Largest Ø:           | 180 mm         | 7"         | Largest Ø:           | 160 mm                           | 6 2/7"              | Largest Ø:                    | 180 mm                                  | 7"      | Largest Ø:                  | 160 mm     | 6 2/7"             |
|                    |                      |                |            |                      |                                  |                     |                               |                                         |         |                             |            |                    |
|                    |                      |                |            |                      |                                  |                     |                               |                                         |         |                             |            |                    |
| PACKAGING          | Pieces/Bill unit:    | 1              |            | Pieces/Bill unit:    | 1                                |                     | Pieces/Bill unit:             | 1                                       |         | Pieces/Bill unit:           | 1          |                    |
|                    | Bill units/MP:       | 1              |            | Bill units/MP:       | 1                                |                     | Bill units/MP:                | 1                                       |         | Bill units/MP:              | 1          |                    |
| BILL UNIT          | Length:              | 202 mm         | 8"         | Length:              | 182 mm                           | 7 1/6"              | Length:                       | 202 mm                                  | 8"      | Length:                     | 182 mm     | 7 1/6"             |
| DIMENSIONS         | Width:               | 197 mm         | 7 3/4"     | Width:               | 178 mm                           | 7 1/0               | Width:                        | 197 mm                                  | 7 3/4"  | Width:                      | 178 mm     | 7 170              |
|                    | Height:              | 335 mm         | 13 1/5"    | Height:              | 425 mm                           | 16 3/4"             | Height:                       | 335 mm                                  | 13 1/5" | Height:                     | 425 mm     | 16 3/4"            |
|                    | Weight:              | 3328 gr.       | 7,35 lb    | Weight:              | 4201 gr.                         | 9,27 lb             | Weight:                       | 3328 gr.                                | 7,35 lb | Weight:                     | 4201 gr.   | 9,27 lb            |
|                    | g                    | 9              | .,         |                      | .=                               | 1,21.12             |                               | 5                                       | .,      |                             | .= 5       | .,                 |
| MASTER PACK        | Length:              | -              |            | Length:              | -                                | -                   | Length:                       |                                         | -       | Length:                     | -          | -                  |
| DIMENSIONS         | Width:               | -              | -          | Width:               | -                                | -                   | Width:                        | -                                       | -       | Width:                      | -          | -                  |
|                    | Height:              | -              | -          | Height:              | -                                | -                   | Height:                       | -                                       | -       | Height:                     | -          | -                  |
|                    | Weight:              | -              | -          | Weight:              | -                                | -                   | Weight:                       | -                                       | -       | Weight:                     | -          | -                  |
| EURO PALLET        | Bill units/Pallet:   | 48             |            | Bill units/Pallet:   | 48                               |                     | Bill units/Pallet:            | 48                                      |         | Bill units/Pallet:          | 48         |                    |
| L 80 cm x W 120 cm | Bill units/Layer:    | 12             |            | Bill units/Layer:    | 24                               |                     | Bill units/Layer:             | 12                                      |         | Bill units/Layer:           | 24         |                    |
|                    | Layers/Pallet:       | 4              |            | Layers/Pallet:       | 2                                |                     | Layers/Pallet:                | 4                                       |         | Layers/Pallet:              | 2          |                    |
|                    | Pallet height:       | 96 cm          | 37 4/5"    | Pallet height:       | 100 cm                           | 39 3/8"             | Pallet height:                | 96 cm                                   | 37 4/5" | Pallet height:              | 100 cm     | 39 3/8"            |
| EAN                |                      |                |            |                      |                                  |                     | <br>                          |                                         |         | 11 HH <b>HHI H</b>          |            |                    |
| LAIV               |                      |                |            |                      |                                  |                     |                               |                                         |         |                             |            |                    |
|                    | 4 00376              | 29325<br>29325 | <b>   </b> | 4 00376              | 1 <b>               </b><br>2932 | III <b>II</b><br>73 | 4 00376                       | 1 <b>11   11   11   11</b><br>2   2932( | <br>36  | 4 00376                     | 29328<br>2 | .∐ <b>.∭</b><br>30 |
|                    | . 00070              | 0020           | ,,         | . 00070              |                                  |                     | . 00070                       |                                         |         | . 00070                     |            | ,,                 |