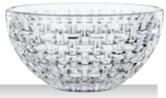

|                    | BOWL 21<br>SET/2                    | СМ              |                  | BOWL 30                             | СМ              |                   | SALAD PL<br>SET/2                   | ATE 23          | СМ         | PLATE LAI<br>SET/2                  | RGE 32          | СМ              |
|--------------------|-------------------------------------|-----------------|------------------|-------------------------------------|-----------------|-------------------|-------------------------------------|-----------------|------------|-------------------------------------|-----------------|-----------------|
| ITEM               | 99681 (4107/2                       | •               | 4.017#           | <b>77688</b> (4107/3                | ,               | 2.4.1411          | 98036 (4146/2                       | •               | E/7#       | <b>89994</b> (4146/3                | ,               | 2/4#            |
|                    | Height:<br>Largest Ø:               | 33 mm<br>210 mm | 1 2/7"<br>8 1/4" | Height:<br>Largest Ø:               | 83 mm<br>300 mm | 3 1/4"<br>11 4/5" | Height:<br>Largest Ø:               | 18 mm<br>230 mm | 5/7"<br>9" | Height:<br>Largest Ø:               | 19 mm<br>320 mm | 3/4"<br>12 3/5" |
| PACKAGING          | Pieces/Bill unit:<br>Bill units/MP: | 2 2             |                  | Pieces/Bill unit:<br>Bill units/MP: | 1 2             |                   | Pieces/Bill unit:<br>Bill units/MP: | 2               |            | Pieces/Bill unit:<br>Bill units/MP: | 2 4             |                 |
| BILL UNIT          | Length:                             | 239 mm          | 9 2/5"           | Length:                             | 323 mm          | 12 5/7"           | Length:                             | 236 mm          | 9 2/7"     | Length:                             | 339 mm          | 13 1/3"         |
| DIMENSIONS         | Width:                              | 70 mm           | 2 3/4"           | Width:                              | 114 mm          | 4 1/2"            | Width:                              | 41 mm           | 1 3/5"     | Width:                              | 52 mm           | 2"              |
|                    | Height:                             | 241 mm          | 9 1/2"           | Height:                             | 327 mm          | 12 7/8"           | Height:                             | 238 mm          | 9 3/8"     | Height:                             | 339 mm          | 13 1/3"         |
|                    | Weight:                             | 1060 gr.        | 2,34 lb          | Weight:                             | 1656 gr.        | 3,66 lb           | Weight:                             | 1268 gr.        | 2,80 lb    | Weight:                             | 2632 gr.        | 5,81 lb         |
| MASTER PACK        | Length:                             | 253 mm          | 10"              | Length:                             | 337 mm          | 13 1/4"           | Length:                             | 252 mm          | 10"        | Length:                             | 352 mm          | 13 6/7"         |
| DIMENSIONS         | Width:                              | 158 mm          | 6 2/9"           | Width:                              | 246 mm          | 9 2/3"            | Width:                              | 180 mm          | 7"         | Width:                              | 220 mm          | 8 2/3"          |
|                    | Height:                             | 256 mm          | 10"              | Height:                             | 340 mm          | 13 2/5"           | Height:                             | 255 mm          | 10"        | Height:                             | 359 mm          | 14 1/7"         |
|                    | Weight:                             | 2280 gr.        | 5,03 lb          | Weight:                             | 3462 gr.        | 7,64 lb           | Weight:                             | 5172 gr.        | 11,42 lb   | Weight:                             | 11568 gr.       | 25,54 lb        |
| EURO PALLET        | Bill units/Pallet:                  | 184             |                  | Bill units/Pallet:                  | 60              |                   | Bill units/Pallet:                  | 304             |            | Bill units/Pallet:                  | 88              |                 |
| L 80 cm x W 120 cm | Bill units/Layer:                   | 46              |                  | Bill units/Layer:                   | 20              |                   | Bill units/Layer:                   | 76              |            | Bill units/Layer:                   | 44              |                 |
|                    | Layers/Pallet:<br>Pallet height:    | 4<br>118 cm     | 46 1/2"          | Layers/Pallet:<br>Pallet height:    | 3<br>118 cm     | 46 1/2"           | Layers/Pallet:<br>Pallet height:    | 4<br>117 cm     | 46"        | Layers/Pallet:<br>Pallet height:    | 2<br>88 cm      | 34 2/3"         |
|                    | i dilet neight.                     | 110 (111        | 70 1/2           | i and neight.                       | 110 (111        | 70 1/2            | Tanet neight.                       | 117 (111        | 70         | r and neight.                       | JO CIII         | JT 2/J          |
| EAN                | 4 00376                             | 2 26876         | 52               | 4 00376                             | 2 1851:         | <b>1</b>          | 4 00376                             | 2 2653          | 00         | 4 00378                             | 2284            | 12              |