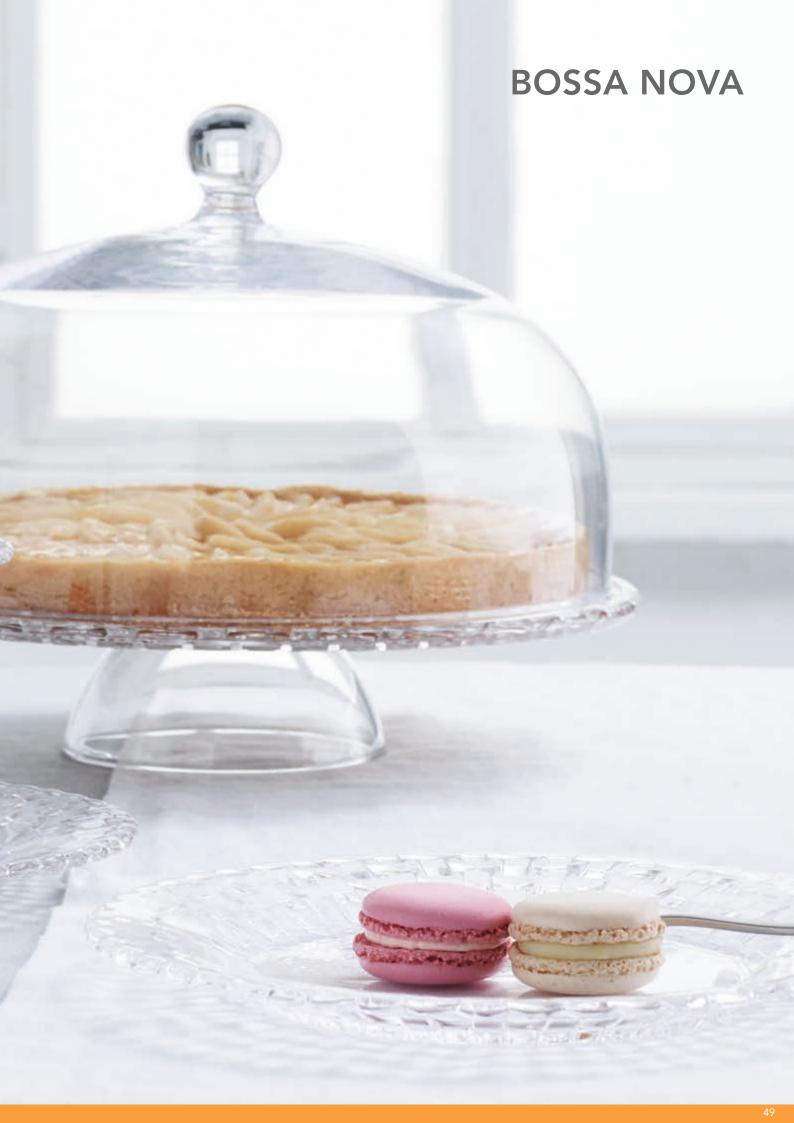

### **BOSSA NOVA**

| SOF | WHISKY TUMBLER | LONGDRINK |
|-----|----------------|-----------|
|     |                |           |

| ITEM               | <b>103039</b> (632/14 | 1)             |          | <b>92054</b> (632/71) | )        |           | <b>92055</b> (632/91) | )        |          |
|--------------------|-----------------------|----------------|----------|-----------------------|----------|-----------|-----------------------|----------|----------|
|                    | Height:               | 89 mm          | 3 1/2"   | Height:               | 100 mm   | 4"        | Height:               | 150 mm   | 6"       |
|                    | Largest Ø:            | 82 mm          | 3 2/9"   | Largest Ø:            | 90 mm    | 3 1/2"    | Largest Ø:            | 81 mm    | 3 1/5"   |
|                    | Capacity:             | 252 ml         | 8 8/9 oz | Capacity:             | 330 ml   | 11 2/3 oz | Capacity:             | 395 ml   | 14 oz    |
|                    |                       |                |          |                       |          |           |                       |          |          |
| PACKAGING          | Pieces/Bill unit:     | 1              |          | Pieces/Bill unit:     | 1        |           | Pieces/Bill unit:     | 1        |          |
|                    | Bill units/MP:        | 12             |          | Bill units/MP:        | 12       |           | Bill units/MP:        | 12       |          |
| BILL UNIT          | Length:               |                |          | Length:               |          |           | Length:               |          |          |
| DIMENSIONS         |                       | -              | -        | J                     |          |           | 9                     | •        |          |
|                    | Width:                | •              | -        | Width:                | -        | -         | Width:                | •        |          |
|                    | Height:               | -              | -        | Height:               | -        | -         | Height:               | -        | -        |
|                    | Weight:               | -              |          | Weight:               |          |           | Weight:               |          | -        |
| MASTER PACK        | Length:               | 366 mm         | 14 2/5"  | Length:               | 398 mm   | 15 2/3"   | Length:               | 354 mm   | 13 8/9"  |
| DIMENSIONS         | Width:                | 272 mm         | 10 5/7"  | Width:                | 296 mm   | 11 2/3"   | Width:                | 266 mm   | 10 4/9"  |
|                    | Height:               | 117 mm         | 4 3/5"   | Height:               | 133 mm   | 5 2/9"    | Height:               | 197 mm   | 7 3/4"   |
|                    | Weight:               | 5512 gr.       | 12,17 lb | Weight:               | 5602 gr. | 12,37 lb  | Weight:               | 7170 gr. | 15,83 lb |
| EURO PALLET        | Bill units/Pallet:    | 864            |          | Bill units/Pallet:    | 672      |           | Bill units/Pallet:    | 432      |          |
| L 80 cm x W 120 cm | Bill units/Layer:     | 96             |          | Bill units/Layer:     | 96       |           | Bill units/Layer:     | 108      |          |
|                    | Layers/Pallet:        | 9              |          | Layers/Pallet:        | 7        |           | Layers/Pallet:        | 4        |          |
|                    | Pallet height:        | 121 cm         | 47 5/8"  | Pallet height:        | 109 cm   | 43"       | Pallet height:        | 94 cm    | 37"      |
| EAN                |                       | <b>II</b> 1111 |          |                       |          |           |                       |          |          |