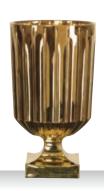

### **MINERVA**

NO STOCK ITEM - ON REQUEST ONLY!

24 KARAT GOLD

EAN

NO STOCK ITEM - ON REQUEST ONLY!

|                           | VASE IN GOLD<br>FOOTED 32 CM |            |         | VASE IN GOLD<br>FOOTED 40 CM |          |         | VASE IN PLATINUM<br>FOOTED 32 CM |           |         | VASE IN PLATINUM<br>FOOTED 40 CM |          |         |
|---------------------------|------------------------------|------------|---------|------------------------------|----------|---------|----------------------------------|-----------|---------|----------------------------------|----------|---------|
| ITEM                      | <b>104253</b> (651/8         | 31/31,5cm) |         | <b>104254</b> (651/8         | 1/40cm)  |         | <b>104255</b> (651/8             | 1/31,5cm) |         | <b>104256</b> (651/8             | 1/40cm)  |         |
|                           | Height:                      | 315 mm     | 12 2/5" | Height:                      | 403 mm   | 15 6/7" | Height:                          | 315 mm    | 12 2/5" | Height:                          | 403 mm   | 15 6/7" |
|                           | Largest Ø:                   | 180 mm     | 7"      | Largest Ø:                   | 160 mm   | 6 2/7"  | Largest Ø:                       | 180 mm    | 7"      | Largest Ø:                       | 160 mm   | 6 2/7"  |
|                           |                              |            |         |                              |          |         |                                  |           |         |                                  |          |         |
|                           |                              |            |         |                              |          |         |                                  |           |         |                                  |          |         |
| PACKAGING                 | Pieces/Bill unit:            | 1          |         | Pieces/Bill unit:            | 1        |         | Pieces/Bill unit:                | 1         |         | Pieces/Bill unit:                | 1        |         |
|                           | Bill units/MP:               | 1          |         | Bill units/MP:               | 1        |         | Bill units/MP:                   | 1         |         | Bill units/MP:                   | 1        |         |
| BILL UNIT                 | Length:                      | 202 mm     | 8"      | Length:                      | 182 mm   | 7 1/6"  | Length:                          | 202 mm    | 8"      | Length:                          | 182 mm   | 7 1/6"  |
| DIMENSIONS                | Width:                       | 197 mm     | 7 3/4"  | Width:                       | 178 mm   | 7"      | Width:                           | 197 mm    | 7 3/4"  | Width:                           | 178 mm   | 7"      |
|                           | Height:                      | 335 mm     | 13 1/5" | Height:                      | 425 mm   | 16 3/4" | Height:                          | 335 mm    | 13 1/5" | Height:                          | 425 mm   | 16 3/4" |
|                           | Weight:                      | 3328 gr.   | 7,35 lb | Weight:                      | 4201 gr. | 9,27 lb | Weight:                          | 3328 gr.  | 7,35 lb | Weight:                          | 4201 gr. | 9,27 lb |
|                           |                              |            |         |                              |          |         |                                  |           |         |                                  |          |         |
| MASTER PACK<br>DIMENSIONS | Length:                      | •          | -       | Length:                      | -        | -       | Length:                          | -         | -       | Length:                          | -        |         |
| DIMENSIONS                | Width:                       | -          | -       | Width:                       | -        | -       | Width:                           | -         | -       | Width:                           | -        | -       |
|                           | Height:                      | -          | -       | Height:                      | -        | -       | Height:                          | -         | -       | Height:                          | -        | -       |
|                           | Weight:                      | -          | -       | Weight:                      | -        | -       | Weight:                          | -         | -       | Weight:                          | -        | -       |
| EURO PALLET               | Bill units/Pallet:           | 48         |         | Bill units/Pallet:           | 48       |         | Bill units/Pallet:               | 48        |         | Bill units/Pallet:               | 48       |         |
| L 80 cm x W 120 cm        | Bill units/Layer:            | 12         |         | Bill units/Layer:            | 24       |         | Bill units/Layer:                | 12        |         | Bill units/Layer:                | 24       |         |
|                           | Layers/Pallet:               | 4          |         | Layers/Pallet:               | 2        |         | Layers/Pallet:                   | 4         |         | Layers/Pallet:                   | 2        |         |
|                           | Pallet height:               | 96 cm      | 37 4/5" | Pallet height:               | 100 cm   | 39 3/8" | Pallet height:                   | 96 cm     | 37 4/5" | Pallet height:                   | 100 cm   | 39 3/8" |

NO STOCK ITEM - ON REQUEST ONLY!

NO STOCK ITEM - ON REQUEST ONLY!