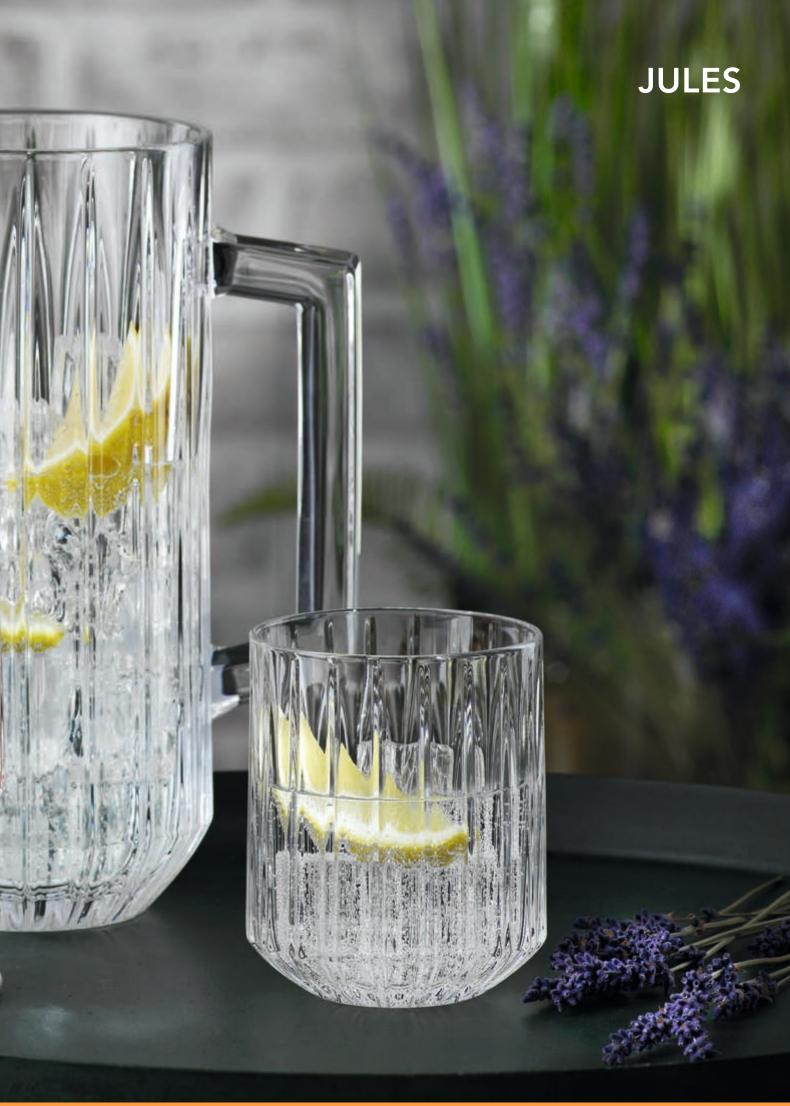

| Pallet height:        | 109 cm   | 43"                | Pallet height:     | 92 cm                                   | 36 2/9"   |  |  |
| EAN                |                       |          | II I <b>I II</b>   |                    |                                         |           |  |  |
| w 111              |                       |          |                    |                    |                                         |           |  |  |
|                    | 4 00378               |          | <b>       </b><br> | 4 00378            |                                         |           |  |  |
|                    | , Qu.57 (1)           | 2.177    |                    | • Qu.57 G.         | 2,13                                    |           |  |  |











## **JULES**









|                                   | ALL PURPOSE                         |                              |             | TUMBLER                             |                                             |           | LONGDRINK                           |                             |                     | PITCHER                             |             |          |
|-----------------------------------|-------------------------------------|------------------------------|-------------|-------------------------------------|---------------------------------------------|-----------|-------------------------------------|-----------------------------|---------------------|-------------------------------------|-------------|----------|
|