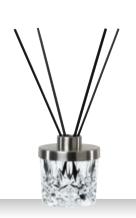

rs/Pallet:<br>Pallet height: | 1440<br>240<br>6<br>110 cm | 43 1/3"                                         | Bill units/Pallet:<br>Bill units/Layer:<br>Layers/Pallet:<br>Pallet height: | 1440<br>240<br>6<br>110 cm | 43 1/3"                     |
| EAN                                          | 4 00376                                                                     | 2 2763                          | 75                          | 4 00376                                                                     | 2767                       | 57                                              | 4 00376                                                                     | 2767                       | 64                          |



## **NACHTMANN SPA NOBLESSE**



DISPENSER



**DISPENSER XL** 





|                                   | 2.6. 262                            |          |           |  |  |
|-----------------------------------|-------------------------------------|----------|-----------|--|--|
|                                   |                                     |          | 1         |  |  |
| ITEM                              | <b>103674</b> (617/31               |          |           |  |  |
|                                   | Height:                             | 164 mm   |           |  |  |
|                                   | Largest Ø:                          | 84 mm    | 3 1/3"    |  |  |
|                                   | Capacity:                           | 295 ml   | 10 2/5 oz |  |  |
|                                   |