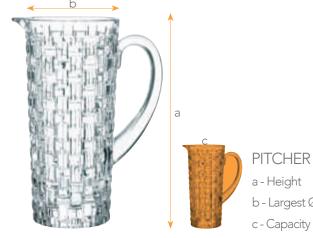

#### PITCHER

| ITEM               | 99678 (614/48)     | )                                   |         | <b>92074</b> (632/77) |          |          |  |  |
|--------------------|--------------------|-------------------------------------|---------|-----------------------|----------|----------|--|--|
|                    | Height:            | 124 mm                              | 4 7/8"  | Height:               | 232 mm   | 9 1/7"   |  |  |
|                    | Largest Ø:         | 140 mm                              | 5 1/2"  | Largest Ø:            | 126 mm   | 5"       |  |  |
|                    | Capacity:          | 340 ml                              | 12 oz   | Capacity:             | 1190 ml  | 42 oz    |  |  |
|                    |                    |                                     |         |                       |          |          |  |  |
| PACKAGING          | Pieces/Bill unit:  | 2                                   |         | Pieces/Bill unit:     | 1        |          |  |  |
|                    | Bill units/MP:     | 4                                   |         | Bill units/MP:        | 4        |          |  |  |
| BILL UNIT          | Length:            | 240 mm                              | 9 4/9"  | Length:               | 164 mm   | 6 1/2"   |  |  |
| DIMENSIONS         | Width:             | 147 mm                              | 5 4/5"  | Width:                | 114 mm   | 4 1/2"   |  |  |
|                    | Height:            | 135 mm                              | 5 1/3"  | Height:               | 243 mm   | 9 4/7"   |  |  |
|                    | Weight:            | 801 gr.                             | 1,77 lb | Weight:               | 1607 gr. | 3,55 lb  |  |  |
|                    |                    |                                     |         |                       |          |          |  |  |
| MASTER PACK        | Length:            | 499 mm                              | 19 2/3" | Length:               | 341 mm   | 13 3/7"  |  |  |
| DIMENSIONS         | Width:             | 160 mm                              | 6 2/7"  | Width:                | 241 mm   | 9 1/2"   |  |  |
|                    | Height:            | 290 mm                              | 11 3/7" | Height:               | 261 mm   | 10 2/7"  |  |  |
|                    | Weight:            | 3482 gr.                            | 7,69 lb | Weight:               | 6702 gr. | 14,80 lb |  |  |
| EURO PALLET        | Bill units/Pallet: | 132                                 |         | Bill units/Pallet:    | 280      |          |  |  |
| L 80 cm x W 120 cm | Bill units/Layer:  | 44                                  |         | Bill units/Layer:     | 40       |          |  |  |
|                    | Layers/Pallet:     | 3                                   |         | Layers/Pallet:        | 7        |          |  |  |
|                    | Pallet height:     | 102 cm                              | 40 1/6" | Pallet height:        | 196 cm   | 77 1/6"  |  |  |
| EAN                |                    |                                     |         |                       |          |          |  |  |
| LAIT               |                    |                                     |         |                       |          |          |  |  |
|                    | 4 00376            | <b>                 </b><br>  26869 | 11 III  | 4   Q03762            | 2354     | 40       |  |  |