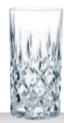

### **NACHTMANN ETHNO**

**TUMBLER** 

LONGDRINK

HOT BEVERAGE MUG

BOWL SET/2

| ITEM                                         | <b>104299</b> (661/71                                                       | )                        |                              | 104300 (661/91)                                                             |                           |                          | 104301 (661/28)                                                             |                           |                              | <b>104252</b> (661/1/16)                                                    |                                                                      |                                                                     |
|----------------------------------------------|-----------------------------------------------------------------------------|--------------------------|------------------------------|-----------------------------------------------------------------------------|---------------------------|--------------------------|-----------------------------------------------------------------------------|---------------------------|------------------------------|-----------------------------------------------------------------------------|----------------------------------------------------------------------|---------------------------------------------------------------------|
|                                              | Height:                                                                     | 94 mm                    | 3 5/7"                       | Height:                                                                     | 151 mm                    | 6"                       | Height:                                                                     | 107 mm                    | 4 1/5"                       | Height:                                                                     | 77 mm                                                                | 3"                                                                  |
|                                              | Largest Ø:                                                                  | 82 mm                    | 3 2/9"                       | Largest Ø:                                                                  | 77 mm                     | 3"                       | Largest Ø:                                                                  | 125 mm                    | 5"                           | Largest Ø:                                                                  | 165 mm                                                               | 6 1/2"                                                              |
|                                              | Capacity:                                                                   | 294 ml                   | 10 3/8 oz                    | Capacity:                                                                   | 434 ml                    | 15 1/3 oz                | Capacity:                                                                   | 392 ml                    | 13 5/6 oz                    | Capacity:                                                                   | 740 ml                                                               | 26 1/9 oz                                                           |
| PACKAGING                                    | Pieces/Bill unit:<br>Bill units/MP:                                         | 1<br>12                  |                              | Pieces/Bill unit:<br>Bill units/MP:                                         | 1<br>12                   |                          | Pieces/Bill unit:<br>Bill units/MP:                                         | 1<br>12                   |                              | Pieces/Bill unit:<br>Bill units/MP:                                         | 2 2                                                                  |                                                                     |
| BILL UNIT DIMENSIONS  MASTER PACK DIMENSIONS | Length: Width: Height: Weight: Length: Width: Height:                       |                          | 15 2/3"<br>11 2/3"<br>5 1/4" | Length: Width: Height: Weight: Length: Width: Height:                       |                           | 14"<br>10 1/2"<br>7 3/4" | Length: Width: Height: Weight: Length: Width: Height:                       |                           | 15 2/3"<br>14 4/7"<br>5 2/3" | Length: Width: Height: Weight: Length: Width: Height:                       | 169 mm<br>169 mm<br>115 mm<br>1327 gr.<br>181 mm<br>181 mm<br>247 mm | 6 2/3"<br>6 2/3"<br>4 1/2"<br>2,93 lb<br>7 1/8"<br>7 1/8"<br>9 5/7" |
|                                              | Weight:                                                                     | 4135 gr.                 | 9,13 lb                      | Weight:                                                                     | 5680 gr.                  | 12,54lb                  | Weight:                                                                     | 4699 gr.                  | 10,37 lb                     | Weight:                                                                     | 2790 gr.                                                             | 6,16 lb                                                             |
| EURO PALLET<br>L 80 cm x W 120 cm            | Bill units/Pallet:<br>Bill units/Layer:<br>Layers/Pallet:<br>Pallet height: | 768<br>96<br>8<br>121 cm | 47 2/3"                      | Bill units/Pallet:<br>Bill units/Layer:<br>Layers/Pallet:<br>Pallet height: | 540<br>108<br>5<br>114 cm | 44 7/8"                  | Bill units/Pallet:<br>Bill units/Layer:<br>Layers/Pallet:<br>Pallet height: | 864<br>72<br>12<br>188 cm | 74"                          | Bill units/Pallet:<br>Bill units/Layer:<br>Layers/Pallet:<br>Pallet height: | 336<br>48<br>7<br>188 cm                                             | 74"                                                                 |
|                                              |                                                                             |                          | 2,0                          |                                                                             |                           | ,0                       |                                                                             |                           |                              | 3                                                                           |                                                                      |                                                                     |