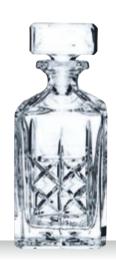

m     | 7 3/4"    |
|                    | Weight:                          | 5980 gr.   | 13,20 lb  |
| EURO PALLET        | Bill units/Pallet:               | 432        |           |
| L 80 cm x W 120 cm | Bill units/Layer:                | 108        |           |
|                    | Layers/Pallet:<br>Pallet height: | 4<br>92 cm | 36 2/9"   | Layers/Pallet:<br>Pallet height: | 4<br>92 cm | 36 2/9"   | Layers/Pallet:<br>Pallet height: | 4<br>92 cm | 36 2/9"   | Layers/Pallet:<br>Pallet height: | 4<br>92 cm | 36 2/9"   |
| FAN                |                                  |            |           |                                  |            |           |                                  |            |           |                                  |            |           |







#### DECANTER 0,75L

|  | ITEM                              | <b>96826</b> (637/70/0,75I)                               |                |           |  |  |  |  |
|--|-----------------------------------|-----------------------------------------------------------|----------------|-----------|--|--|--|--|
|  |                                   | Height:                                                   | 244 mm         | 9 3/5"    |  |  |  |  |
|  |                                   | Largest Ø:                                                | 99 mm          | 3 8/9"    |  |  |  |  |
|  |                                   | Capacity:                                                 | 750 ml         | 26 1/2 oz |  |  |  |  |
|  | PACKAGING                         | Pieces/Bill unit:<br>Bill