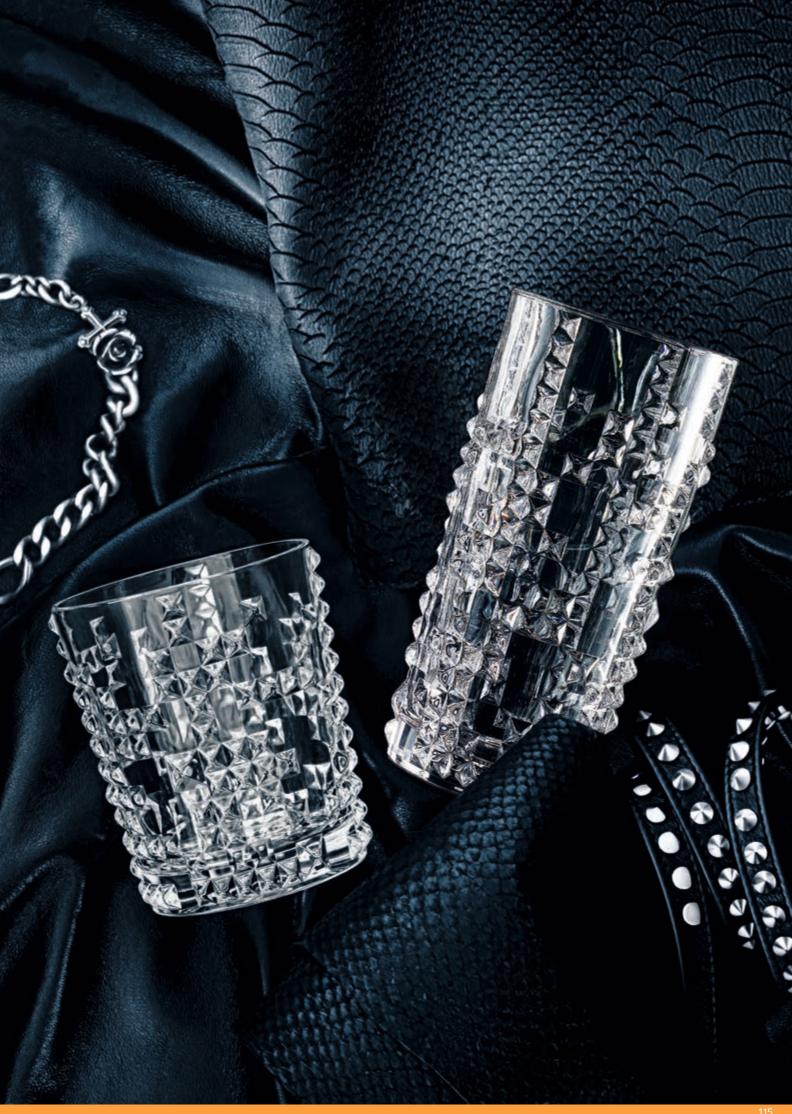

PALLET        | Bill units/Pallet:    | 672      |           | Bill units/Pallet: | 432      |           | Bill units/Pallet:    | 96       |           |
| L 80 cm x W 120 cm | Bill units/Layer:     | 96       |           | Bill units/Layer:  | 108      |           | Bill units/Layer:     | 32       |           |
|                    | Layers/Pallet:        | 7        |           | Layers/Pallet:     | 4        |           | Layers/Pallet:        | 3        |           |
|                    | Pallet height:        | 109 cm   | 43"       | Pallet height:     | 94 cm    | 37"       | Pallet height:        | 98 cm    | 38 4/7"   |
| EAN                |                       |          |           |                    |          |           |                       |          |           |







# **SCULPTURE**





## DOUBLE OLD FASHIONED

### LONGDRINK

| ITEM               | <b>96154</b> (258/71) | )        |           | <b>96155</b> (258/91)                   |           |                       |  |
|--------------------|-----------------------|----------|-----------|-----------------------------------------|-----------|-----------------------|--|
|                    | Height:               | 100 mm   | 4"        | Height:                                 | 154 mm    | 6"                    |  |
|                    | Largest Ø:            | 86 mm    | 3 2/5"    | Largest Ø:                              | 77 mm     | 3"                    |  |
|                    | Capacity:             | 365 ml   | 12 7/8 oz | Capacity:                               | 420 ml    | 14 4/