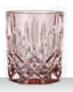

# **NOBLESSE COLOURS**

|                                   | WHISKY TUMBLER<br>AQUA SET/2                                                |                          | WHISKY TUMBLER<br>ROSÉ SET/2 |                                                                             |                          | WHISKY TUMBLER<br>MINT SET/2 |                                                                             |                          | WHISKY TUMBLER<br>TAUPE SET/2 |                                                                             |                          |           |
|-----------------------------------|-----------------------------------------------------------------------------|--------------------------|------------------------------|-----------------------------------------------------------------------------|--------------------------|------------------------------|-----------------------------------------------------------------------------|--------------------------|-------------------------------|-----------------------------------------------------------------------------|--------------------------|-----------|
| ITEM                              | <b>104239</b> (617/7                                                        | 1)                       |                              | 104240 (617/71)                                                             |                          | <b>104241</b> (617/71)       |                                                                             |                          | <b>104242</b> (617/71)        |                                                                             |                          |           |
|                                   | Height:                                                                     | 102 mm                   | 4"                           | Height:                                                                     | 102 mm                   | 4"                           | Height:                                                                     | 102 mm                   | 4"                            | Height:                                                                     | 102 mm                   | 4"        |
|                                   | Largest Ø:                                                                  | 82 mm                    | 3 2/9"                       | Largest Ø:                                                                  | 82 mm                    | 3 2/9"                       | Largest Ø:                                                                  | 82 mm                    | 3 2/9"                        | Largest Ø:                                                                  | 82 mm                    | 3 2/9"    |
|                                   | Capacity:                                                                   | 295 ml                   | 10 2/5 oz                    | Capacity:                                                                   | 295 ml                   | 10 2/5 oz                    | Capacity:                                                                   | 295 ml                   | 10 2/5 oz                     | Capacity:                                                                   | 295 ml                   | 10 2/5 oz |
| PACKAGING                         | Pieces/Bill unit:                                                           | 2                        |                              | Pieces/Bill unit:                                                           | 2                        |                              | Pieces/Bill unit:                                                           | 2                        |                               | Pieces/Bill unit:                                                           | 2                        |           |
| FACIAGING                         | Bill units/MP:                                                              | 3                        |                              | Bill units/MP:                                                              | 3                        |                              | Bill units/MP:                                                              | 3                        |                               | Bill units/MP:                                                              | 3                        |           |
| BILL UNIT                         | Length:                                                                     | 173 mm                   | 6 4/5"                       | Length:                                                                     | 173 mm                   | 6 4/5"                       | Length:                                                                     | 173 mm                   | 6 4/5"                        | Length:                                                                     | 173 mm                   | 6 4/5"    |
| DIMENSIONS                        | Width:                                                                      | 87 mm                    | 3 3/7"                       | Width:                                                                      | 87 mm                    | 3 3/7"                       | Width:                                                                      | 87 mm                    | 3 3/7"                        | Width:                                                                      | 87 mm                    | 3 3/7"    |
|                                   | Height:                                                                     | 110 mm                   | 4 1/3"                       | Height:                                                                     | 110 mm                   | 4 1/3"                       | Height:                                                                     | 110 mm                   | 4 1/3"                        | Height:                                                                     | 110 mm                   | 4 1/3"    |
|                                   | Weight:                                                                     | 905 gr.                  | 2,00 lb                      | Weight:                                                                     | 905 gr.                  | 2,00 lb                      | Weight:                                                                     | 905 gr.                  | 2,00 lb                       | Weight:                                                                     | 905 gr.                  | 2,00 lb   |
| MASTER PACK                       | Length:                                                                     | 267 mm                   | 10 1/2"                      | Length:                                                                     | 267 mm                   | 10 1/2"                      | Length:                                                                     | 267 mm                   | 10 1/2"                       | Length:                                                                     | 267 mm                   | 10 1/2"   |
| DIMENSIONS                        | Width:                                                                      | 182 mm                   | 7 1/6"                       | Width:                                                                      | 182 mm                   | 7 1/6"                       | Width:                                                                      | 182 mm                   | 7 1/6"                        | Width:                                                                      | 182 mm                   | 7 1/6"    |
|                                   | Height:                                                                     | 126 mm                   | 5"                           | Height:                                                                     | 126 mm                   | 5"                           | Height:                                                                     | 126 mm                   | 5"                            | Height:                                                                     | 126 mm                   | 5"        |
|                                   | Weight:                                                                     | 2826 gr.                 | 6,24 lb                      | Weight:                                                                     | 2826 gr.                 | 6,24 lb                      | Weight:                                                                     | 2826 gr.                 | 6,24 lb                       | Weight:                                                                     | 2826 gr.                 | 6,24 lb   |
| EURO PALLET<br>L 80 cm x W 120 cm | Bill units/Pallet:<br>Bill units/Layer:<br>Layers/Pallet:<br>Pallet height: | 408<br>51<br>8<br>116 cm | 45 2/3"                      | Bill units/Pallet:<br>Bill units/Layer:<br>Layers/Pallet:<br>Pallet height: | 408<br>51<br>8<br>116 cm | 45 2/3"                      | Bill units/Pallet:<br>Bill units/Layer:<br>Layers/Pallet:<br>Pallet height: | 408<br>51<br>8<br>116 cm | 45 2/3"                       | Bill units/Pallet:<br>Bill units/Layer:<br>Layers/Pallet:<br>Pallet height: | 408<br>51<br>8<br>116 cm | 45 2/3"   |
| EAN                               |                                                                             |                          |                              | 11 <b>111 11111 1</b>                                                       |                          |                              |                                                                             |                          | II II <b>I</b> II             |                                                                             |                          | <b>  </b> |