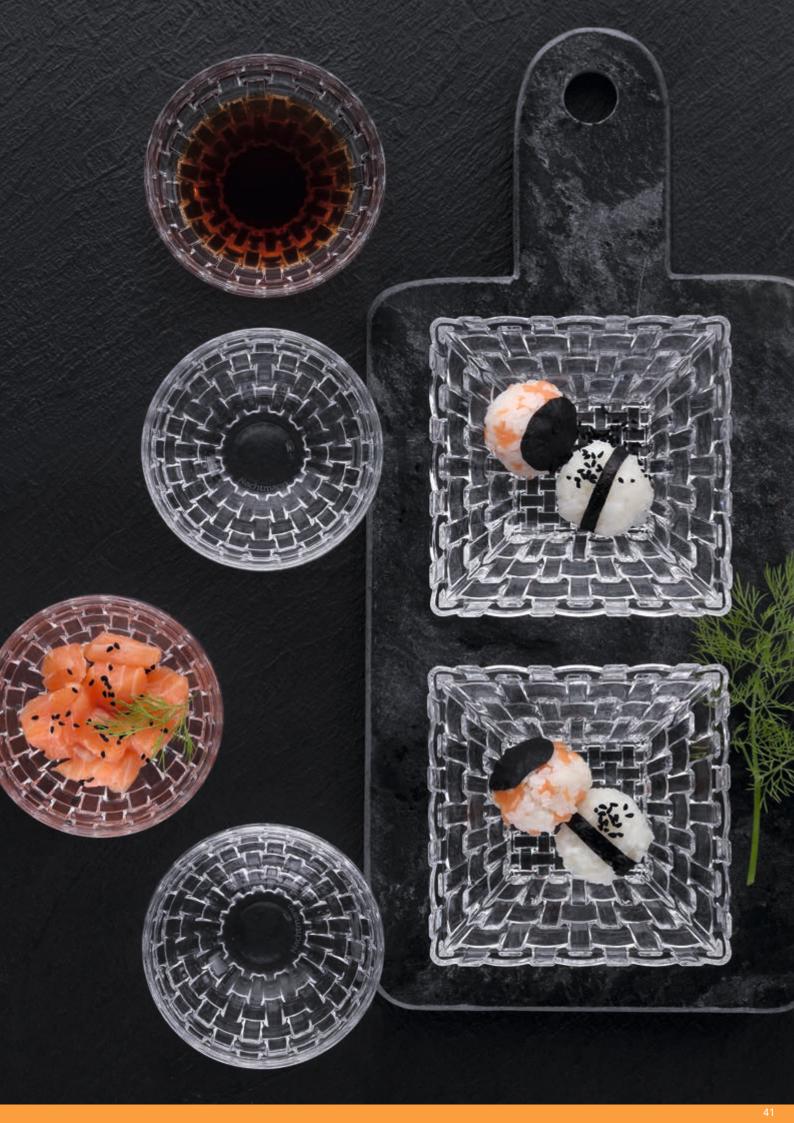

| DIP BOWL SQUARE |
|-----------------|
| 8,5 CM SET/4    |

#### BOWL SQUARE 12 CM SET/2

#### BOWL RECTANGULAR 17 CM SET/2

| ITEM                      | 97631 (4326/8)     | 5 cm)    |         |  |
|---------------------------|--------------------|----------|---------|--|
|                           | Height:            | 36 mm    | 1 3/7"  |  |
|                           | Length:            | 85 mm    | 3 1/3"  |  |
|                           | Width:             | 85 mm    | 3 1/3"  |  |
|                           |                    |          |         |  |
| PACKAGING                 | Pieces/Bill unit:  | 4        |         |  |
|                           | Bill units/MP:     | 3        |         |  |
|                           |                    |          |         |  |
| BILL UNIT<br>DIMENSIONS   | Length:            | 178 mm   | 7"      |  |
| DIMENSIONS                | Width:             | 90 mm    | 3 1/2"  |  |
|                           | Height:            | 83 mm    | 3 1/4"  |  |
|                           | Weight:            | 627 gr.  | 1,38 lb |  |
|                           |                    |          |         |  |
| MASTER PACK<br>DIMENSIONS | Length:            | 288 mm   | 11 1/3" |  |
| DIMENSIONS                | Width:             | 192 mm   | 7 5/9"  |  |
|                           | Height:            | 108 mm   | 4 1/4"  |  |
|                           | Weight:            | 2084 gr. | 4,60 lb |  |
| EURO PALLET               | Bill units/Pallet: | 384      |         |  |
| L 80 cm x W 120 cm        | Bill units/Layer:  | 48       |         |  |
|                           | Layers/Pallet:     | 8        |         |  |
|                           | Pallet height:     | 101 cm   | 39 3/4" |  |
| FAN                       |                    |          |         |  |
| EAN                       |                    |          |         |  |