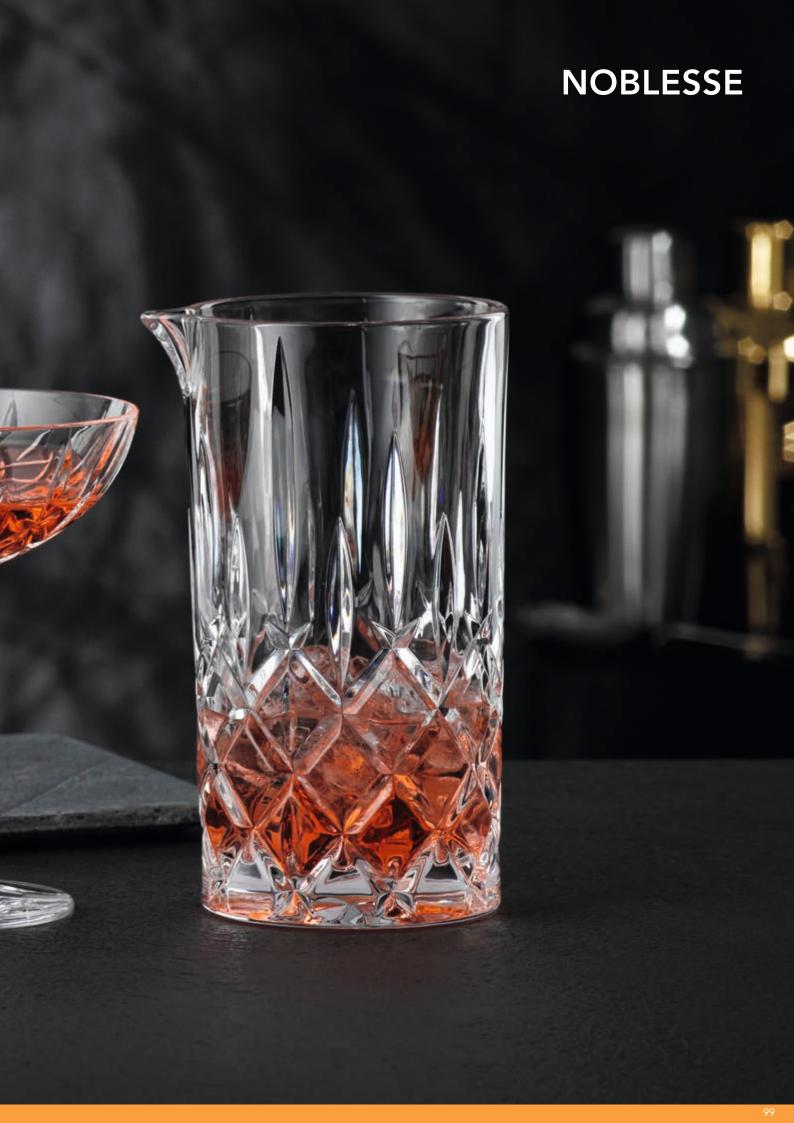

|                                  |                  |               |                                  |                     |                    |
|                    | 4 00376                          | <b>       </b>   | 10            | 4 00376                          | <b>      </b><br> |                    | 4 00376                          | 2 2769           | <b>   </b>    | 4 00376                          | 2770                | <b>    </b>        |
|                    | 4 00376                          | )Z Z034          | 10            | 4 00376                          | 2 2100            | )_                 | 4 003/6                          | 2 2100           | 943           | 4 00376                          | 2 2119              | 52                 |













**COCKTAIL GLASS** 

### COCKTAIL/WINE GLASS

CHAMPAGNE GLASS

| ITEM               | <b>101105</b> (617/48) |          |          | <b>104303</b> (617/0) |          |           | <b>104302</b> (617/9) |          |          |
|--------------------|------------------------|----------|----------|-----------------------|----------|-----------|-----------------------|----------|----------|
|                    | Height:                | 147 mm   | 5 4/5"   | Height:               | 188 mm   | 7 2/5"    | Height:               | 204 mm   | 8"       |
|                    | Largest Ø:             | 108 mm   | 4 1/4"   | Largest Ø:            | 90 mm    | 3 1/2"    | Largest Ø:            | 69 mm    | 2 5/7"   |
|                    | Capacity:              | 180 ml   | 6 1/3 oz | Capac