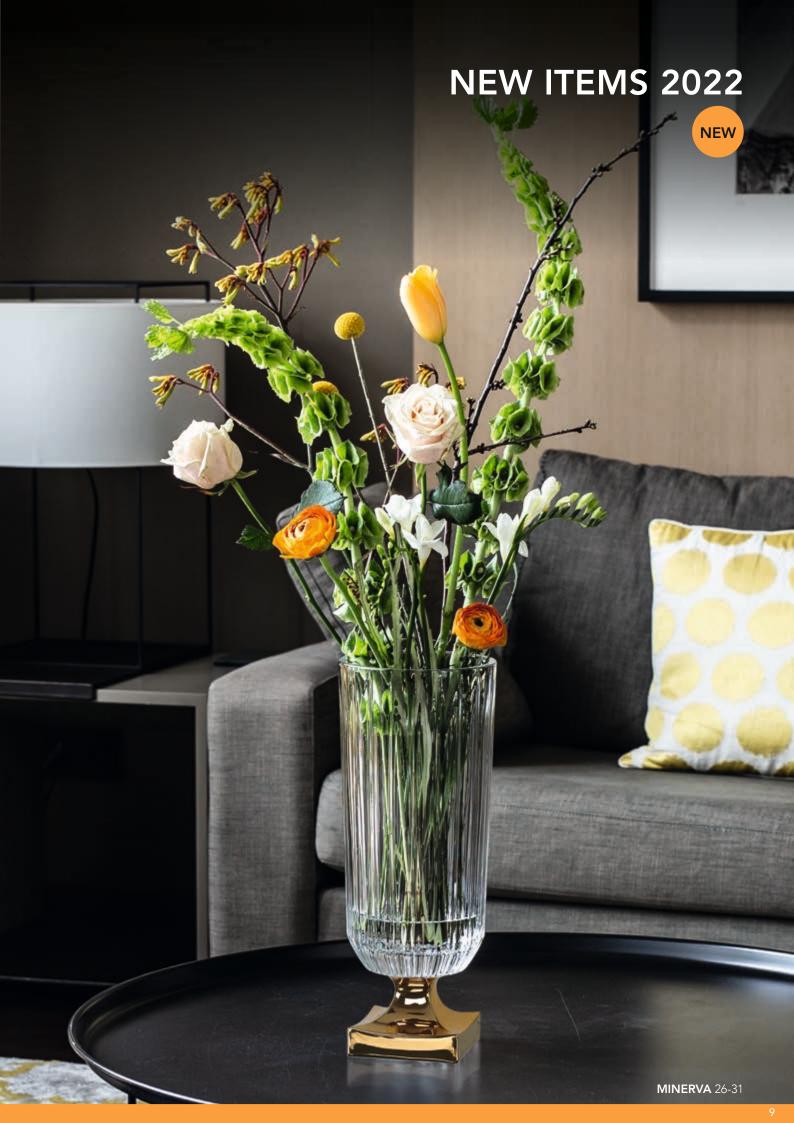

### **MINERVA**

|                    | VASE FOO             | DTED IN        |            | VASE FOO             | TED IN                           |                     | VASE FOO                      | TED IN                                  |         | VASE FOOTED IN              |            |                    |
|--------------------|----------------------|----------------|------------|----------------------|----------------------------------|---------------------|-------------------------------|-----------------------------------------|---------|-----------------------------|------------|--------------------|
|                    | GOLD 32              | CM             |            | GOLD 40              | CM                               |                     | PLATINUN                      | 1 32 CM                                 |         | PLATINUN                    | 1 40 CM    |                    |
|                    |                      |                |            |                      |                                  |                     |                               |                                         |         |                             |            |                    |
| ITEM               | <b>104160</b> (651/8 | 1/31,5cm)      |            | <b>104163</b> (651/8 | <b>104163</b> (651/81/40cm)      |                     | <b>104161</b> (651/81/31,5cm) |                                         |         | <b>104165</b> (651/81/40cm) |            |                    |
|                    | Height:              | 315 mm         | 12 2/5"    | Height:              | 403 mm                           | 15 6/7"             | Height:                       | 315 mm                                  | 12 2/5" | Height:                     | 403 mm     | 15 6/7"            |
|                    | Largest Ø:           | 180 mm         | 7"         | Largest Ø:           | 160 mm                           | 6 2/7"              | Largest Ø:                    | 180 mm                                  | 7"      | Largest Ø:                  | 160 mm     | 6 2/7"             |
|                    |                      |                |            |                      |                                  |                     |                               |                                         |         |                             |            |                    |
|                    |                      |                |            |                      |                                  |                     |                               |                                         |         |                             |            |                    |
| PACKAGING          | Pieces/Bill unit:    | 1              |            | Pieces/Bill unit:    | 1                                |                     | Pieces/Bill unit:             | 1                                       |         | Pieces/Bill unit:           | 1          |                    |
|                    | Bill units/MP:       | 1              |            | Bill units/MP:       | 1                                |                     | Bill units/MP:                | 1                                       |         | Bill units/MP:              | 1          |                    |
| BILL UNIT          | Length:              | 202 mm         | 8"         | Length:              | 182 mm                           | 7 1/6"              | Length:                       | 202 mm                                  | 8"      | Length:                     | 182 mm     | 7 1/6"             |
| DIMENSIONS         | Width:               | 197 mm         | 7 3/4"     | Width:               | 178 mm                           | 7 1/0               | Width:                        | 197 mm                                  | 7 3/4"  | Width:                      | 178 mm     | 7 170              |
|                    | Height:              | 335 mm         | 13 1/5"    | Height:              | 425 mm                           | 16 3/4"             | Height:                       | 335 mm                                  | 13 1/5" | Height:                     | 425 mm     | 16 3/4"            |
|                    | Weight:              | 3328 gr.       | 7,35 lb    | Weight:              | 4201 gr.                         | 9,27 lb             | Weight:                       | 3328 gr.                                | 7,35 lb | Weight:                     | 4201 gr.   | 9,27 lb            |
|                    | g                    | 9              | .,         |                      | .=                               | 1,21.12             |                               | 5                                       | .,      |                             | .= 5       | .,                 |
| MASTER PACK        | Length:              | -              |            | Length:              | -                                | -                   | Length:                       |                                         | -       | Length:                     | -          | -                  |
| DIMENSIONS         | Width:               | -              | -          | Width:               | -                                | -                   | Width:                        | -                                       | -       | Width:                      | -          | -                  |
|                    | Height:              | -              | -          | Height:              | -                                | -                   | Height:                       | -                                       | -       | Height:                     | -          | -                  |
|                    | Weight:              | -              | -          | Weight:              | -                                | -                   | Weight:                       | -                                       | -       | Weight:                     | -          | -                  |
| EURO PALLET        | Bill units/Pallet:   | 48             |            | Bill units/Pallet:   | 48                               |                     | Bill units/Pallet:            | 48                                      |         | Bill units/Pallet:          | 48         |                    |
| L 80 cm x W 120 cm | Bill units/Layer:    | 12             |            | Bill units/Layer:    | 24                               |                     | Bill units/Layer:             | 12                                      |         | Bill units/Layer:           | 24         |                    |
|                    | Layers/Pallet:       | 4              |            | Layers/Pallet:       | 2                                |                     | Layers/Pallet:                | 4                                       |         | Layers/Pallet:              | 2          |                    |
|                    | Pallet height:       | 96 cm          | 37 4/5"    | Pallet height:       | 100 cm                           | 39 3/8"             | Pallet height:                | 96 cm                                   | 37 4/5" | Pallet height:              | 100 cm     | 39 3/8"            |
| EAN                |                      |                |            |                      |                                  |                     | <br>                          |                                         |         | 11 HH <b>HHI H</b>          |            |                    |
| LAIV               |                      |                |            |                      |                                  |                     |                               |                                         |         |                             |            |                    |
|                    | 4 00376              | 29325<br>29325 | <b>   </b> | 4 00376              | 1 <b>               </b><br>2932 | III <b>II</b><br>73 | 4 00376                       | 1 <b>11   11   11   11</b><br>2   2932( | <br>36  | 4 00376                     | 29328<br>2 | .∐ <b>.∭</b><br>30 |
|                    | . 00070              | 0020           | ,,         | . 00070              |                                  |                     | . 00070                       |                                         |         | . 00070                     |            | ,,                 |