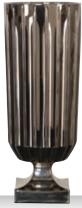

### **MINERVA**

|                    | VASE FOO             | DTED IN        |            | VASE FOO             | TED IN                           |                     | VASE FOO                      | TED IN                                  |         | VASE FOOTED IN              |            |                    |
|--------------------|----------------------|----------------|------------|----------------------|----------------------------------|---------------------|-------------------------------|-----------------------------------------|---------|-----------------------------|------------|--------------------|
|                    | GOLD 32              | CM             |            | GOLD 40              | CM                               |                     | PLATINUN                      | 1 32 CM                                 |         | PLATINUN                    | 1 40 CM    |                    |
|                    |                      |                |            |                      |                                  |                     |                               |                                         |         |                             |            |                    |
| ITEM               | <b>104160</b> (651/8 | 1/31,5cm)      |            | <b>104163</b> (651/8 | <b>104163</b> (651/81/40cm)      |                     | <b>104161</b> (651/81/31,5cm) |                                         |         | <b>104165</b> (651/81/40cm) |            |                    |
|                    | Height:              | 315 mm         | 12 2/5"    | Height:              | 403 mm                           | 15 6/7"             | Height:                       | 315 mm                                  | 12 2/5" | Height:                     | 403 mm     | 15 6/7"            |
|                    | Largest Ø:           | 180 mm         | 7"         | Largest Ø:           | 160 mm                           | 6 2/7"              | Largest Ø:                    | 180 mm                                  | 7"      | Largest Ø:                  | 160 mm     | 6 2/7"             |
|                    |                      |                |            |                      |                                  |                     |                               |                                         |         |                             |            |                    |
|                    |                      |                |            |                      |                                  |                     |                               |                                         |         |                             |            |                    |
| PACKAGING          | Pieces/Bill unit:    | 1              |            | Pieces/Bill unit:    | 1                                |                     | Pieces/Bill unit:             | 1                                       |         | Pieces/Bill unit:           | 1          |                    |
|                    | Bill units/MP:       | 1              |            | Bill units/MP:       | 1                                |                     | Bill units/MP:                | 1                                       |         | Bill units/MP:              | 1          |                    |
| BILL UNIT          | Length:              | 202 mm         | 8"         | Length:              | 182 mm                           | 7 1/6"              | Length:                       | 202 mm                                  | 8"      | Length:                     | 182 mm     | 7 1/6"             |
| DIMENSIONS         | Width:               | 197 mm         | 7 3/4"     | Width:               | 178 mm                           | 7 1/0               | Width:                        | 197 mm                                  | 7 3/4"  | Width:                      | 178 mm     | 7 170              |
|                    | Height:              | 335 mm         | 13 1/5"    | Height:              | 425 mm                           | 16 3/4"             | Height:                       | 335 mm                                  | 13 1/5" | Height:                     | 425 mm     | 16 3/4"            |
|                    | Weight:              | 3328 gr.       | 7,35 lb    | Weight:              | 4201 gr.                         | 9,27 lb             | Weight:                       | 3328 gr.                                | 7,35 lb | Weight:                     | 4201 gr.   | 9,27 lb            |
|                    | g                    | 9              | .,         |                      | .=                               | 1,21.12             |                               | 5                                       | .,      |                             | .= 5       | .,                 |
| MASTER PACK        | Length:              | -              |            | Length:              | -                                | -                   | Length:                       |                                         | -       | Length:                     | -          | -                  |
| DIMENSIONS         | Width:               | -              | -          | Width:               | -                                | -                   | Width:                        | -                                       | -       | Width:                      | -          | -                  |
|                    | Height:              | -              | -          | Height:              | -                                | -                   | Height:                       | -                                       | -       | Height:                     | -          | -                  |
|                    | Weight:              | -              | -          | Weight:              | -                                | -                   | Weight:                       | -                                       | -       | Weight:                     | -          | -                  |
| EURO PALLET        | Bill units/Pallet:   | 48             |            | Bill units/Pallet:   | 48                               |                     | Bill units/Pallet:            | 48                                      |         | Bill units/Pallet:          | 48         |                    |
| L 80 cm x W 120 cm | Bill units/Layer:    | 12             |            | Bill units/Layer:    | 24                               |                     | Bill units/Layer:             | 12                                      |         | Bill units/Layer:           | 24         |                    |
|                    | Layers/Pallet:       | 4              |            | Layers/Pallet:       | 2                                |                     | Layers/Pallet:                | 4                                       |         | Layers/Pallet:              | 2          |                    |
|                    | Pallet height:       | 96 cm          | 37 4/5"    | Pallet height:       | 100 cm                           | 39 3/8"             | Pallet height:                | 96 cm                                   | 37 4/5" | Pallet height:              | 100 cm     | 39 3/8"            |
| EAN                |                      |                |            |                      |                                  |                     | <br>                          |                                         |         | 11 HH <b>HHI H</b>          |            |                    |
| LAIV               |                      |                |            |                      |                                  |                     |                               |                                         |         |                             |            |                    |
|                    | 4 00376              | 29325<br>29325 | <b>   </b> | 4 00376              | 1 <b>               </b><br>2932 | III <b>II</b><br>73 | 4 00376                       | 1 <b>11   11   11   11</b><br>2   2932( | <br>36  | 4 00376                     | 29328<br>2 | .∐ <b>.∭</b><br>30 |
|                    | . 00070              | 0020           | ,,         | . 00070              |                                  |                     | . 00070                       |                                         |         | . 00070                     |            | ,,                 |