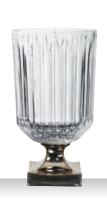

### **MINERVA**

|                    | VASE FOO             | DTED IN        |            | VASE FOO             | TED IN                           |                     | VASE FOO                      | TED IN                                  |         | VASE FOOTED IN              |            |                    |
|--------------------|----------------------|----------------|------------|----------------------|----------------------------------|---------------------|-------------------------------|-----------------------------------------|---------|-----------------------------|------------|--------------------|
|                    | GOLD 32              | CM             |            | GOLD 40              | CM                               |                     | PLATINUN                      | 1 32 CM                                 |         | PLATINUN                    | 1 40 CM    |                    |
|                    |                      |                |            |                      |                                  |                     |                               |                                         |         |                             |            |                    |
| ITEM               | <b>104160</b> (651/8 | 1/31,5cm)      |            | <b>104163</b> (651/8 | <b>104163</b> (651/81/40cm)      |                     | <b>104161</b> (651/81/31,5cm) |                                         |         | <b>104165</b> (651/81/40cm) |            |                    |
|                    | Height:              | 315 mm         | 12 2/5"    | Height:              | 403 mm                           | 15 6/7"             | Height:                       | 315 mm                                  | 12 2/5" | Height:                     | 403 mm     | 15 6/7"            |
|                    | Largest Ø:           | 180 mm         | 7"         | Largest Ø:           | 160 mm                           | 6 2/7"              | Largest Ø:                    | 180 mm                                  | 7"      | Largest Ø:                  | 160 mm     | 6 2/7"             |
|                    |                      |                |            |                      |                                  |                     |                               |                                         |         |                             |            |                    |
|                    |                      |                |            |                      |                                  |                     |                               |                                         |         |                             |            |                    |
| PACKAGING          | Pieces/Bill unit:    | 1              |            | Pieces/Bill unit:    | 1                                |                     | Pieces/Bill unit:             | 1                                       |         | Pieces/Bill unit:           | 1          |                    |
|                    | Bill units/MP:       | 1              |            | Bill units/MP:       | 1                                |                     | Bill units/MP:                | 1                                       |         | Bill units/MP:              | 1          |                    |
| BILL UNIT          | Length:              | 202 mm         | 8"         | Length:              | 182 mm                           | 7 1/6"              | Length:                       | 202 mm                                  | 8"      | Length:                     | 182 mm     | 7 1/6"             |
| DIMENSIONS         | Width:               | 197 mm         | 7 3/4"     | Width:               | 178 mm                           | 7 1/0               | Width:                        | 197 mm                                  | 7 3/4"  | Width:                      | 178 mm     | 7 170              |
|                    | Height:              | 335 mm         | 13 1/5"    | Height:              | 425 mm                           | 16 3/4"             | Height:                       | 335 mm                                  | 13 1/5" | Height:                     | 425 mm     | 16 3/4"            |
|                    | Weight:              | 3328 gr.       | 7,35 lb    | Weight:              | 4201 gr.                         | 9,27 lb             | Weight:                       | 3328 gr.                                | 7,35 lb | Weight:                     | 4201 gr.   | 9,27 lb            |
|                    | g                    | 9              | .,         |                      | .=                               | 1,21.12             |                               | 5                                       | .,      |                             | .= 5       | .,                 |
| MASTER PACK        | Length:              | -              |            | Length:              | -                                | -                   | Length:                       |                                         | -       | Length:                     | -          | -                  |
| DIMENSIONS         | Width:               | -              | -          | Width:               | -                                | -                   | Width:                        | -                                       | -       | Width:                      | -          | -                  |
|                    | Height:              | -              | -          | Height:              | -                                | -                   | Height:                       | -                                       | -       | Height:                     | -          | -                  |
|                    | Weight:              | -              | -          | Weight:              | -                                | -                   | Weight:                       | -                                       | -       | Weight:                     | -          | -                  |
| EURO PALLET        | Bill units/Pallet:   | 48             |            | Bill units/Pallet:   | 48                               |                     | Bill units/Pallet:            | 48                                      |         | Bill units/Pallet:          | 48         |                    |
| L 80 cm x W 120 cm | Bill units/Layer:    | 12             |            | Bill units/Layer:    | 24                               |                     | Bill units/Layer:             | 12                                      |         | Bill units/Layer:           | 24         |                    |
|                    | Layers/Pallet:       | 4              |            | Layers/Pallet:       | 2                                |                     | Layers/Pallet:                | 4                                       |         | Layers/Pallet:              | 2          |                    |
|                    | Pallet height:       | 96 cm          | 37 4/5"    | Pallet height:       | 100 cm                           | 39 3/8"             | Pallet height:                | 96 cm                                   | 37 4/5" | Pallet height:              | 100 cm     | 39 3/8"            |
| EAN                |                      |                |            |                      |                                  |                     | <br>                          |                                         |         | 11 HH <b>HHI H</b>          |            |                    |
| LAIV               |                      |                |            |                      |                                  |                     |                               |                                         |         |                             |            |                    |
|                    | 4 00376              | 29325<br>29325 | <b>   </b> | 4 00376              | 1 <b>               </b><br>2932 | III <b>II</b><br>73 | 4 00376                       | 1 <b>11   11   11   11</b><br>2   2932( | <br>36  | 4 00376                     | 29328<br>2 | .∐ <b>.∭</b><br>30 |
|                    | . 00070              | 0020           | ,,         | . 00070              |                                  |                     | . 00070                       |                                         |         | . 00070                     |            | ,,                 |