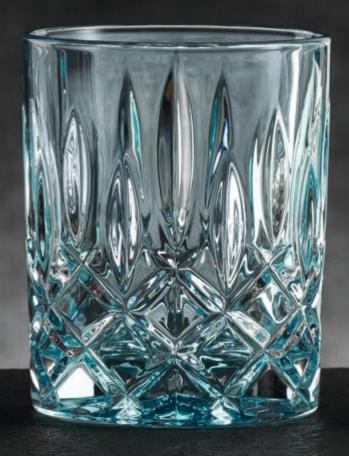

# **NOBLESSE COLOURS**

|                                   | WHISKY TUMBLER<br>AQUA SET/2                                                |                          | WHISKY TUMBLER<br>ROSÉ SET/2 |                                                                             |                          | WHISKY TUMBLER<br>MINT SET/2 |                                                                             |                          | WHISKY TUMBLER<br>TAUPE SET/2 |                                                                             |                          |           |
|-----------------------------------|-----------------------------------------------------------------------------|--------------------------|------------------------------|-----------------------------------------------------------------------------|--------------------------|------------------------------|-----------------------------------------------------------------------------|--------------------------|-------------------------------|-----------------------------------------------------------------------------|--------------------------|-----------|
| ITEM                              | <b>104239</b> (617/7                                                        | 1)                       |                              | 104240 (617/71)                                                             |                          | <b>104241</b> (617/71)       |                                                                             |                          | <b>104242</b> (617/71)        |                                                                             |                          |           |
|                                   | Height:                                                                     | 102 mm                   | 4"                           | Height:                                                                     | 102 mm                   | 4"                           | Height:                                                                     | 102 mm                   | 4"                            | Height:                                                                     | 102 mm                   | 4"        |
|                                   | Largest Ø:                                                                  | 82 mm                    | 3 2/9"                       | Largest Ø:                                                                  | 82 mm                    | 3 2/9"                       | Largest Ø:                                                                  | 82 mm                    | 3 2/9"                        | Largest Ø:                                                                  | 82 mm                    | 3 2/9"    |
|                                   | Capacity:                                                                   | 295 ml                   | 10 2/5 oz                    | Capacity:                                                                   | 295 ml                   | 10 2/5 oz                    | Capacity:                                                                   | 295 ml                   | 10 2/5 oz                     | Capacity:                                                                   | 295 ml                   | 10 2/5 oz |
| PACKAGING                         | Pieces/Bill unit:                                                           | 2                        |                              | Pieces/Bill unit:                                                           | 2                        |                              | Pieces/Bill unit:                                                           | 2                        |                               | Pieces/Bill unit:                                                           | 2                        |           |
| FACIAGING                         | Bill units/MP:                                                              | 3                        |                              | Bill units/MP:                                                              | 3                        |                              | Bill units/MP:                                                              | 3                        |                               | Bill units/MP:                                                              | 3                        |           |
| BILL UNIT                         | Length:                                                                     | 173 mm                   | 6 4/5"                       | Length:                                                                     | 173 mm                   | 6 4/5"                       | Length:                                                                     | 173 mm                   | 6 4/5"                        | Length:                                                                     | 173 mm                   | 6 4/5"    |
| DIMENSIONS                        | Width:                                                                      | 87 mm                    | 3 3/7"                       | Width:                                                                      | 87 mm                    | 3 3/7"                       | Width:                                                                      | 87 mm                    | 3 3/7"                        | Width:                                                                      | 87 mm                    | 3 3/7"    |
|                                   | Height:                                                                     | 110 mm                   | 4 1/3"                       | Height:                                                                     | 110 mm                   | 4 1/3"                       | Height:                                                                     | 110 mm                   | 4 1/3"                        | Height:                                                                     | 110 mm                   | 4 1/3"    |
|                                   | Weight:                                                                     | 905 gr.                  | 2,00 lb                      | Weight:                                                                     | 905 gr.                  | 2,00 lb                      | Weight:                                                                     | 905 gr.                  | 2,00 lb                       | Weight:                                                                     | 905 gr.                  | 2,00 lb   |
| MASTER PACK                       | Length:                                                                     | 267 mm                   | 10 1/2"                      | Length:                                                                     | 267 mm                   | 10 1/2"                      | Length:                                                                     | 267 mm                   | 10 1/2"                       | Length:                                                                     | 267 mm                   | 10 1/2"   |
| DIMENSIONS                        | Width:                                                                      | 182 mm                   | 7 1/6"                       | Width:                                                                      | 182 mm                   | 7 1/6"                       | Width:                                                                      | 182 mm                   | 7 1/6"                        | Width:                                                                      | 182 mm                   | 7 1/6"    |
|                                   | Height:                                                                     | 126 mm                   | 5"                           | Height:                                                                     | 126 mm                   | 5"                           | Height:                                                                     | 126 mm                   | 5"                            | Height:                                                                     | 126 mm                   | 5"        |
|                                   | Weight:                                                                     | 2826 gr.                 | 6,24 lb                      | Weight:                                                                     | 2826 gr.                 | 6,24 lb                      | Weight:                                                                     | 2826 gr.                 | 6,24 lb                       | Weight:                                                                     | 2826 gr.                 | 6,24 lb   |
| EURO PALLET<br>L 80 cm x W 120 cm | Bill units/Pallet:<br>Bill units/Layer:<br>Layers/Pallet:<br>Pallet height: | 408<br>51<br>8<br>116 cm | 45 2/3"                      | Bill units/Pallet:<br>Bill units/Layer:<br>Layers/Pallet:<br>Pallet height: | 408<br>51<br>8<br>116 cm | 45 2/3"                      | Bill units/Pallet:<br>Bill units/Layer:<br>Layers/Pallet:<br>Pallet height: | 408<br>51<br>8<br>116 cm | 45 2/3"                       | Bill units/Pallet:<br>Bill units/Layer:<br>Layers/Pallet:<br>Pallet height: | 408<br>51<br>8<br>116 cm | 45 2/3"   |
| EAN                               |                                                                             |                          |                              | 11 <b>111 11111 1</b>                                                       |                          |                              |                                                                             |                          | II II <b>I</b> II             |                                                                             |                          | <b>  </b> |