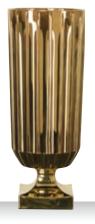

### **MINERVA**

|                    | VASE FOO             | DTED IN        |            | VASE FOO             | TED IN                           |                     | VASE FOO                      | TED IN                                  |         | VASE FOOTED IN              |            |                    |
|--------------------|----------------------|----------------|------------|----------------------|----------------------------------|---------------------|-------------------------------|-----------------------------------------|---------|-----------------------------|------------|--------------------|
|                    | GOLD 32              | CM             |            | GOLD 40              | CM                               |                     | PLATINUN                      | 1 32 CM                                 |         | PLATINUN                    | 1 40 CM    |                    |
|                    |                      |                |            |                      |                                  |                     |                               |                                         |         |                             |            |                    |
| ITEM               | <b>104160</b> (651/8 | 1/31,5cm)      |            | <b>104163</b> (651/8 | <b>104163</b> (651/81/40cm)      |                     | <b>104161</b> (651/81/31,5cm) |                                         |         | <b>104165</b> (651/81/40cm) |            |                    |
|                    | Height:              | 315 mm         | 12 2/5"    | Height:              | 403 mm                           | 15 6/7"             | Height:                       | 315 mm                                  | 12 2/5" | Height:                     | 403 mm     | 15 6/7"            |
|                    | Largest Ø:           | 180 mm         | 7"         | Largest Ø:           | 160 mm                           | 6 2/7"              | Largest Ø:                    | 180 mm                                  | 7"      | Largest Ø:                  | 160 mm     | 6 2/7"             |
|                    |                      |                |            |                      |                                  |                     |                               |                                         |         |                             |            |                    |
|                    |                      |                |            |                      |                                  |                     |                               |                                         |         |                             |            |                    |
| PACKAGING          | Pieces/Bill unit:    | 1              |            | Pieces/Bill unit:    | 1                                |                     | Pieces/Bill unit:             | 1                                       |         | Pieces/Bill unit:           | 1          |                    |
|                    | Bill units/MP:       | 1              |            | Bill units/MP:       | 1                                |                     | Bill units/MP:                | 1                                       |         | Bill units/MP:              | 1          |                    |
| BILL UNIT          | Length:              | 202 mm         | 8"         | Length:              | 182 mm                           | 7 1/6"              | Length:                       | 202 mm                                  | 8"      | Length:                     | 182 mm     | 7 1/6"             |
| DIMENSIONS         | Width:               | 197 mm         | 7 3/4"     | Width:               | 178 mm                           | 7 1/0               | Width:                        | 197 mm                                  | 7 3/4"  | Width:                      | 178 mm     | 7 170              |
|                    | Height:              | 335 mm         | 13 1/5"    | Height:              | 425 mm                           | 16 3/4"             | Height:                       | 335 mm                                  | 13 1/5" | Height:                     | 425 mm     | 16 3/4"            |
|                    | Weight:              | 3328 gr.       | 7,35 lb    | Weight:              | 4201 gr.                         | 9,27 lb             | Weight:                       | 3328 gr.                                | 7,35 lb | Weight:                     | 4201 gr.   | 9,27 lb            |
|                    | g                    | 9              | .,         |                      | .=                               | 1,21.12             |                               | 5                                       | .,      |                             | .= 5       | .,                 |
| MASTER PACK        | Length:              | -              |            | Length:              | -                                | -                   | Length:                       |                                         | -       | Length:                     | -          | -                  |
| DIMENSIONS         | Width:               | -              | -          | Width:               | -                                | -                   | Width:                        | -                                       | -       | Width:                      | -          | -                  |
|                    | Height:              | -              | -          | Height:              | -                                | -                   | Height:                       | -                                       | -       | Height:                     | -          | -                  |
|                    | Weight:              | -              | -          | Weight:              | -                                | -                   | Weight:                       | -                                       | -       | Weight:                     | -          | -                  |
| EURO PALLET        | Bill units/Pallet:   | 48             |            | Bill units/Pallet:   | 48                               |                     | Bill units/Pallet:            | 48                                      |         | Bill units/Pallet:          | 48         |                    |
| L 80 cm x W 120 cm | Bill units/Layer:    | 12             |            | Bill units/Layer:    | 24                               |                     | Bill units/Layer:             | 12                                      |         | Bill units/Layer:           | 24         |                    |
|                    | Layers/Pallet:       | 4              |            | Layers/Pallet:       | 2                                |                     | Layers/Pallet:                | 4                                       |         | Layers/Pallet:              | 2          |                    |
|                    | Pallet height:       | 96 cm          | 37 4/5"    | Pallet height:       | 100 cm                           | 39 3/8"             | Pallet height:                | 96 cm                                   | 37 4/5" | Pallet height:              | 100 cm     | 39 3/8"            |
| EAN                |                      |                |            |                      |                                  |                     | <br>                          |                                         |         | 11 HH <b>HHI H</b>          |            |                    |
| LAIV               |                      |                |            |                      |                                  |                     |                               |                                         |         |                             |            |                    |
|                    | 4 00376              | 29325<br>29325 | <b>   </b> | 4 00376              | 1 <b>               </b><br>2932 | III <b>II</b><br>73 | 4 00376                       | 1 <b>11   11   11   11</b><br>2   2932( | <br>36  | 4 00376                     | 29328<br>2 | .∐ <b>.∭</b><br>30 |
|                    | . 00070              | 0020           | ,,         | . 00070              |                                  |                     | . 00070                       |                                         |         | . 00070                     |            | ,,                 |