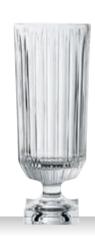

### **MINERVA**

|                    | VASE FOO             | DTED IN        |            | VASE FOO             | TED IN                           |                     | VASE FOO                      | TED IN                                  |         | VASE FOOTED IN              |            |                    |
|--------------------|----------------------|----------------|------------|----------------------|----------------------------------|---------------------|-------------------------------|-----------------------------------------|---------|-----------------------------|------------|--------------------|
|                    | GOLD 32              | CM             |            | GOLD 40              | CM                               |                     | PLATINUN                      | 1 32 CM                                 |         | PLATINUN                    | 1 40 CM    |                    |
|                    |                      |                |            |                      |                                  |                     |                               |                                         |         |                             |            |                    |
| ITEM               | <b>104160</b> (651/8 | 1/31,5cm)      |            | <b>104163</b> (651/8 | <b>104163</b> (651/81/40cm)      |                     | <b>104161</b> (651/81/31,5cm) |                                         |         | <b>104165</b> (651/81/40cm) |            |                    |
|                    | Height:              | 315 mm         | 12 2/5"    | Height:              | 403 mm                           | 15 6/7"             | Height:                       | 315 mm                                  | 12 2/5" | Height:                     | 403 mm     | 15 6/7"            |
|                    | Largest Ø:           | 180 mm         | 7"         | Largest Ø:           | 160 mm                           | 6 2/7"              | Largest Ø:                    | 180 mm                                  | 7"      | Largest Ø:                  | 160 mm     | 6 2/7"             |
|                    |                      |                |            |                      |                                  |                     |                               |                                         |         |                             |            |                    |
|                    |                      |                |            |                      |                                  |                     |                               |                                         |         |                             |            |                    |
| PACKAGING          | Pieces/Bill unit:    | 1              |            | Pieces/Bill unit:    | 1                                |                     | Pieces/Bill unit:             | 1                                       |         | Pieces/Bill unit:           | 1          |                    |
|                    | Bill units/MP:       | 1              |            | Bill units/MP:       | 1                                |                     | Bill units/MP:                | 1                                       |         | Bill units/MP:              | 1          |                    |
| BILL UNIT          | Length:              | 202 mm         | 8"         | Length:              | 182 mm                           | 7 1/6"              | Length:                       | 202 mm                                  | 8"      | Length:                     | 182 mm     | 7 1/6"             |
| DIMENSIONS         | Width:               | 197 mm         | 7 3/4"     | Width:               | 178 mm                           | 7 1/0               | Width:                        | 197 mm                                  | 7 3/4"  | Width:                      | 178 mm     | 7 170              |
|                    | Height:              | 335 mm         | 13 1/5"    | Height:              | 425 mm                           | 16 3/4"             | Height:                       | 335 mm                                  | 13 1/5" | Height:                     | 425 mm     | 16 3/4"            |
|                    | Weight:              | 3328 gr.       | 7,35 lb    | Weight:              | 4201 gr.                         | 9,27 lb             | Weight:                       | 3328 gr.                                | 7,35 lb | Weight:                     | 4201 gr.   | 9,27 lb            |
|                    | g                    | 9              | .,         |                      | .=                               | 1,21.12             |                               | 5                                       | .,      |                             | .= 5       | .,                 |
| MASTER PACK        | Length:              | -              |            | Length:              | -                                | -                   | Length:                       |                                         | -       | Length:                     | -          | -                  |
| DIMENSIONS         | Width:               | -              | -          | Width:               | -                                | -                   | Width:                        | -                                       | -       | Width:                      | -          | -                  |
|                    | Height:              | -              | -          | Height:              | -                                | -                   | Height:                       | -                                       | -       | Height:                     | -          | -                  |
|                    | Weight:              | -              | -          | Weight:              | -                                | -                   | Weight:                       | -                                       | -       | Weight:                     | -          | -                  |
| EURO PALLET        | Bill units/Pallet:   | 48             |            | Bill units/Pallet:   | 48                               |                     | Bill units/Pallet:            | 48                                      |         | Bill units/Pallet:          | 48         |                    |
| L 80 cm x W 120 cm | Bill units/Layer:    | 12             |            | Bill units/Layer:    | 24                               |                     | Bill units/Layer:             | 12                                      |         | Bill units/Layer:           | 24         |                    |
|                    | Layers/Pallet:       | 4              |            | Layers/Pallet:       | 2                                |                     | Layers/Pallet:                | 4                                       |         | Layers/Pallet:              | 2          |                    |
|                    | Pallet height:       | 96 cm          | 37 4/5"    | Pallet height:       | 100 cm                           | 39 3/8"             | Pallet height:                | 96 cm                                   | 37 4/5" | Pallet height:              | 100 cm     | 39 3/8"            |
| EAN                |                      |                |            |                      |                                  |                     | <br>                          |                                         |         | 11 HH <b>HHI H</b>          |            |                    |
| LAIV               |                      |                |            |                      |                                  |                     |                               |                                         |         |                             |            |                    |
|                    | 4 00376              | 29325<br>29325 | <b>   </b> | 4 00376              | 1 <b>               </b><br>2932 | III <b>II</b><br>73 | 4 00376                       | 1 <b>11   11   11   11</b><br>2   2932( | <br>36  | 4 00376                     | 29328<br>2 | .∐ <b>.∭</b><br>30 |
|                    | . 00070              | 0020           | ,,         | . 00070              |                                  |                     | . 00070                       |                                         |         | . 00070                     |            | ,,                 |