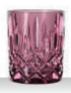

# **NOBLESSE COLOURS**

|                                   | WHISKY TUMBLER<br>AQUA SET/2                                                |                          | WHISKY TUMBLER<br>ROSÉ SET/2 |                                                                             |                          | WHISKY TUMBLER<br>MINT SET/2 |                                                                             |                          | WHISKY TUMBLER<br>TAUPE SET/2 |                                                                             |                          |           |
|-----------------------------------|-----------------------------------------------------------------------------|--------------------------|------------------------------|-----------------------------------------------------------------------------|--------------------------|------------------------------|-----------------------------------------------------------------------------|--------------------------|-------------------------------|-----------------------------------------------------------------------------|--------------------------|-----------|
| ITEM                              | <b>104239</b> (617/7                                                        | 1)                       |                              | 104240 (617/71)                                                             |                          | <b>104241</b> (617/71)       |                                                                             |                          | <b>104242</b> (617/71)        |                                                                             |                          |           |
|                                   | Height:                                                                     | 102 mm                   | 4"                           | Height:                                                                     | 102 mm                   | 4"                           | Height:                                                                     | 102 mm                   | 4"                            | Height:                                                                     | 102 mm                   | 4"        |
|                                   | Largest Ø:                                                                  | 82 mm                    | 3 2/9"                       | Largest Ø:                                                                  | 82 mm                    | 3 2/9"                       | Largest Ø:                                                                  | 82 mm                    | 3 2/9"                        | Largest Ø:                                                                  | 82 mm                    | 3 2/9"    |
|                                   | Capacity:                                                                   | 295 ml                   | 10 2/5 oz                    | Capacity:                                                                   | 295 ml                   | 10 2/5 oz                    | Capacity:                                                                   | 295 ml                   | 10 2/5 oz                     | Capacity:                                                                   | 295 ml                   | 10 2/5 oz |
| PACKAGING                         | Pieces/Bill unit:                                                           | 2                        |                              | Pieces/Bill unit:                                                           | 2                        |                              | Pieces/Bill unit:                                                           | 2                        |                               | Pieces/Bill unit:                                                           | 2                        |           |
| FACIAGING                         | Bill units/MP:                                                              | 3                        |                              | Bill units/MP:                                                              | 3                        |                              | Bill units/MP:                                                              | 3                        |                               | Bill units/MP:                                                              | 3                        |           |
| BILL UNIT                         | Length:                                                                     | 173 mm                   | 6 4/5"                       | Length:                                                                     | 173 mm                   | 6 4/5"                       | Length:                                                                     | 173 mm                   | 6 4/5"                        | Length:                                                                     | 173 mm                   | 6 4/5"    |
| DIMENSIONS                        | Width:                                                                      | 87 mm                    | 3 3/7"                       | Width:                                                                      | 87 mm                    | 3 3/7"                       | Width:                                                                      | 87 mm                    | 3 3/7"                        | Width:                                                                      | 87 mm                    | 3 3/7"    |
|                                   | Height:                                                                     | 110 mm                   | 4 1/3"                       | Height:                                                                     | 110 mm                   | 4 1/3"                       | Height:                                                                     | 110 mm                   | 4 1/3"                        | Height:                                                                     | 110 mm                   | 4 1/3"    |
|                                   | Weight:                                                                     | 905 gr.                  | 2,00 lb                      | Weight:                                                                     | 905 gr.                  | 2,00 lb                      | Weight:                                                                     | 905 gr.                  | 2,00 lb                       | Weight:                                                                     | 905 gr.                  | 2,00 lb   |
| MASTER PACK                       | Length:                                                                     | 267 mm                   | 10 1/2"                      | Length:                                                                     | 267 mm                   | 10 1/2"                      | Length:                                                                     | 267 mm                   | 10 1/2"                       | Length:                                                                     | 267 mm                   | 10 1/2"   |
| DIMENSIONS                        | Width:                                                                      | 182 mm                   | 7 1/6"                       | Width:                                                                      | 182 mm                   | 7 1/6"                       | Width:                                                                      | 182 mm                   | 7 1/6"                        | Width:                                                                      | 182 mm                   | 7 1/6"    |
|                                   | Height:                                                                     | 126 mm                   | 5"                           | Height:                                                                     | 126 mm                   | 5"                           | Height:                                                                     | 126 mm                   | 5"                            | Height:                                                                     | 126 mm                   | 5"        |
|                                   | Weight:                                                                     | 2826 gr.                 | 6,24 lb                      | Weight:                                                                     | 2826 gr.                 | 6,24 lb                      | Weight:                                                                     | 2826 gr.                 | 6,24 lb                       | Weight:                                                                     | 2826 gr.                 | 6,24 lb   |
| EURO PALLET<br>L 80 cm x W 120 cm | Bill units/Pallet:<br>Bill units/Layer:<br>Layers/Pallet:<br>Pallet height: | 408<br>51<br>8<br>116 cm | 45 2/3"                      | Bill units/Pallet:<br>Bill units/Layer:<br>Layers/Pallet:<br>Pallet height: | 408<br>51<br>8<br>116 cm | 45 2/3"                      | Bill units/Pallet:<br>Bill units/Layer:<br>Layers/Pallet:<br>Pallet height: | 408<br>51<br>8<br>116 cm | 45 2/3"                       | Bill units/Pallet:<br>Bill units/Layer:<br>Layers/Pallet:<br>Pallet height: | 408<br>51<br>8<br>116 cm | 45 2/3"   |
| EAN                               |                                                                             |                          |                              | 11 <b>111 11111 1</b>                                                       |                          |                              |                                                                             |                          | II II <b>I</b> II             |                                                                             |                          | <b>  </b> |

### **NOBLESSE COLOURS**

|                    | WHISKY T             | UMBLE    | R         | WHISKY T             | UMBLE        | R         | WHISKY T               | UMBLE    | R         | WHISKY T             | UMBLE    | R         |
|--------------------|----------------------|----------|-----------|----------------------|--------------|-----------|------------------------|----------|-----------|----------------------|----------|-----------|
|                    | VINTAGE              | BLUE S   | ET/2      | BERRY SE             | T/2          |           | SMOKE SE               | ET/2     |           | TOBACCO              | SET/2    |           |
| ITEM               | <b>104243</b> (617/7 | 1)       |           | <b>104244</b> (617/7 | 1)           |           | <b>104245</b> (617/71) |          |           | <b>104246</b> (617/7 |          |           |
|                    | Height:              | 102 mm   | 4"        | Height:              | .,<br>102 mm | 4"        | Height:                | 102 mm   | 4"        | Height:              | 102 mm   | 4"        |
|                    | Largest Ø:           | 82 mm    | 3 2/9"    | Largest Ø:           | 82 mm        | 3 2/9"    | Largest Ø:             | 82 mm    | 3 2/9"    | Largest Ø:           | 82 mm    | 3 2/9"    |
|                    | Capacity:            | 295 ml   | 10 2/5 oz | Capacity:            | 295 ml       | 10 2/5 oz | Capacity:              | 295 ml   | 10 2/5 oz | Capacity:            | 295 ml   | 10 2/5 oz |
|                    |                      |          |           | , ,                  |              |           |                        |          |           | . ,                  |          |           |
| PACKAGING          | Pieces/Bill unit:    | 2        |           | Pieces/Bill unit:    | 2            |           | Pieces/Bill unit:      | 2        |           | Pieces/Bill unit:    | 2        |           |
|                    | Bill units/MP:       | 3        |           | Bill units/MP:       | 3            |           | Bill units/MP:         | 3        |           | Bill units/MP:       | 3        |           |
| BILL UNIT          | Length:              | 173 mm   | 6 4/5"    | Length:              | 173 mm       | 6 4/5"    | Length:                | 173 mm   | 6 4/5"    | Length:              | 173 mm   | 6 4/5"    |
| DIMENSIONS         | Width:               | 87 mm    | 3 3/7"    | Width:               | 87 mm        | 3 3/7"    | Width:                 | 87 mm    | 3 3/7"    | Width:               | 87 mm    | 3 3/7"    |
|                    |                      | 110 mm   | 4 1/3"    |                      | 110 mm       | 4 1/3"    |                        | 110 mm   | 4 1/3"    |                      | 110 mm   | 4 1/3"    |
|                    | Height:              |          |           | Height:              |              |           | Height:                |          |           | Height:              |          |           |
|                    | Weight:              | 905 gr.  | 2,00 lb   | Weight:              | 905 gr.      | 2,00 lb   | Weight:                | 905 gr.  | 2,00 lb   | Weight:              | 905 gr.  | 2,00 lb   |
| MASTER PACK        | Length:              | 267 mm   | 10 1/2"   | Length:              | 267 mm       | 10 1/2"   | Length:                | 267 mm   | 10 1/2"   | Length:              | 267 mm   | 10 1/2"   |
| DIMENSIONS         | Width:               | 182 mm   | 7 1/6"    | Width:               | 182 mm       | 7 1/6"    | Width:                 | 182 mm   | 7 1/6"    | Width:               | 182 mm   | 7 1/6"    |
|                    | Height:              | 126 mm   | 5"        | Height:              | 126 mm       | 5"        | Height:                | 126 mm   | 5"        | Height:              | 126 mm   | 5"        |
|                    | Weight:              | 2826 gr. | 6,24 lb   | Weight:              | 2826 gr.     | 6,24 lb   | Weight:                | 2826 gr. | 6,24 lb   | Weight:              | 2826 gr. | 6,24 lb   |
| EURO PALLET        | Bill units/Pallet:   | 408      |           | Bill units/Pallet:   | 408          |           | Bill units/Pallet:     | 408      |           | Bill units/Pallet:   | 408      |           |
| L 80 cm x W 120 cm | Bill units/Layer:    | 51       |           | Bill units/Layer:    | 51           |           | Bill units/Layer:      | 51       |           | Bill units/Layer:    | 51       |           |
|                    | Layers/Pallet:       | 8        |           | Layers/Pallet:       | 8            |           | Layers/Pallet:         | 8        |           | Layers/Pallet:       | 8        |           |
|                    | Pallet height:       | 116 cm   | 45 2/3"   | Pallet height:       | 116 cm       | 45 2/3"   | Pallet height:         | 116 cm   | 45 2/3"   | Pallet height:       | 116 cm   | 45 2/3"   |
| EAN                |                      |          |           | <br>                 |              |           |                        |          |           |                      |          |           |
| LON                |                      |          |           |                      |              |           |                        |          |           |                      |          |           |