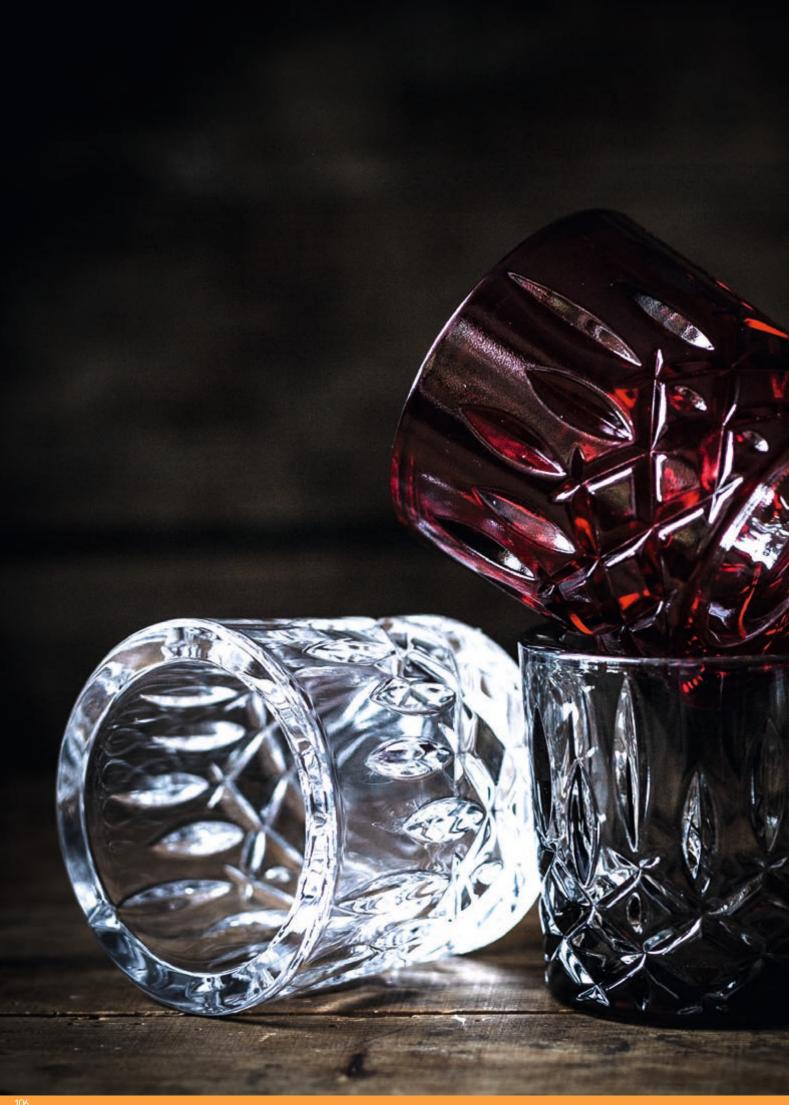

# NOBLESSE

# **NOBLESSE COLOURS**

|                                   | WHISKY TUMBLER<br>AQUA SET/2                                                |                          | WHISKY TUMBLER<br>ROSÉ SET/2 |                                                                             |                          | WHISKY TUMBLER<br>MINT SET/2 |                                                                             |                          | WHISKY TUMBLER<br>TAUPE SET/2 |                                                                             |                          |           |
|-----------------------------------|-----------------------------------------------------------------------------|--------------------------|------------------------------|-----------------------------------------------------------------------------|--------------------------|------------------------------|-----------------------------------------------------------------------------|--------------------------|-------------------------------|-----------------------------------------------------------------------------|--------------------------|-----------|
| ITEM                              | <b>104239</b> (617/7                                                        | 1)                       |                              | 104240 (617/71)                                                             |                          | <b>104241</b> (617/71)       |                                                                             |                          | <b>104242</b> (617/71)        |                                                                             |                          |           |
|                                   | Height:                                                                     | 102 mm                   | 4"                           | Height:                                                                     | 102 mm                   | 4"                           | Height:                                                                     | 102 mm                   | 4"                            | Height:                                                                     | 102 mm                   | 4"        |
|                                   | Largest Ø:                                                                  | 82 mm                    | 3 2/9"                       | Largest Ø:                                                                  | 82 mm                    | 3 2/9"                       | Largest Ø:                                                                  | 82 mm                    | 3 2/9"                        | Largest Ø:                                                                  | 82 mm                    | 3 2/9"    |
|                                   | Capacity:                                                                   | 295 ml                   | 10 2/5 oz                    | Capacity:                                                                   | 295 ml                   | 10 2/5 oz                    | Capacity:                                                                   | 295 ml                   | 10 2/5 oz                     | Capacity:                                                                   | 295 ml                   | 10 2/5 oz |
| PACKAGING                         | Pieces/Bill unit:                                                           | 2                        |                              | Pieces/Bill unit:                                                           | 2                        |                              | Pieces/Bill unit:                                                           | 2                        |                               | Pieces/Bill unit:                                                           | 2                        |           |
| FACIAGING                         | Bill units/MP:                                                              | 3                        |                              | Bill units/MP:                                                              | 3                        |                              | Bill units/MP:                                                              | 3                        |                               | Bill units/MP:                                                              | 3                        |           |
| BILL UNIT                         | Length:                                                                     | 173 mm                   | 6 4/5"                       | Length:                                                                     | 173 mm                   | 6 4/5"                       | Length:                                                                     | 173 mm                   | 6 4/5"                        | Length:                                                                     | 173 mm                   | 6 4/5"    |
| DIMENSIONS                        | Width:                                                                      | 87 mm                    | 3 3/7"                       | Width:                                                                      | 87 mm                    | 3 3/7"                       | Width:                                                                      | 87 mm                    | 3 3/7"                        | Width:                                                                      | 87 mm                    | 3 3/7"    |
|                                   | Height:                                                                     | 110 mm                   | 4 1/3"                       | Height:                                                                     | 110 mm                   | 4 1/3"                       | Height:                                                                     | 110 mm                   | 4 1/3"                        | Height:                                                                     | 110 mm                   | 4 1/3"    |
|                                   | Weight:                                                                     | 905 gr.                  | 2,00 lb                      | Weight:                                                                     | 905 gr.                  | 2,00 lb                      | Weight:                                                                     | 905 gr.                  | 2,00 lb                       | Weight:                                                                     | 905 gr.                  | 2,00 lb   |
| MASTER PACK                       | Length:                                                                     | 267 mm                   | 10 1/2"                      | Length:                                                                     | 267 mm                   | 10 1/2"                      | Length:                                                                     | 267 mm                   | 10 1/2"                       | Length:                                                                     | 267 mm                   | 10 1/2"   |
| DIMENSIONS                        | Width:                                                                      | 182 mm                   | 7 1/6"                       | Width:                                                                      | 182 mm                   | 7 1/6"                       | Width:                                                                      | 182 mm                   | 7 1/6"                        | Width:                                                                      | 182 mm                   | 7 1/6"    |
|                                   | Height:                                                                     | 126 mm                   | 5"                           | Height:                                                                     | 126 mm                   | 5"                           | Height:                                                                     | 126 mm                   | 5"                            | Height:                                                                     | 126 mm                   | 5"        |
|                                   | Weight:                                                                     | 2826 gr.                 | 6,24 lb                      | Weight:                                                                     | 2826 gr.                 | 6,24 lb                      | Weight:                                                                     | 2826 gr.                 | 6,24 lb                       | Weight:                                                                     | 2826 gr.                 | 6,24 lb   |
| EURO PALLET<br>L 80 cm x W 120 cm | Bill units/Pallet:<br>Bill units/Layer:<br>Layers/Pallet:<br>Pallet height: | 408<br>51<br>8<br>116 cm | 45 2/3"                      | Bill units/Pallet:<br>Bill units/Layer:<br>Layers/Pallet:<br>Pallet height: | 408<br>51<br>8<br>116 cm | 45 2/3"                      | Bill units/Pallet:<br>Bill units/Layer:<br>Layers/Pallet:<br>Pallet height: | 408<br>51<br>8<br>116 cm | 45 2/3"                       | Bill units/Pallet:<br>Bill units/Layer:<br>Layers/Pallet:<br>Pallet height: | 408<br>51<br>8<br>116 cm | 45 2/3"   |
| EAN                               |                                                                             |                          |                              | 11 <b>111 11111 1</b>                                                       |                          |                              |                                                                             |                          | II II <b>I</b> II             |                                                                             |                          | <b>  </b> |

### **NOBLESSE COLOURS**

|                    | WHISKY T             | UMBLE    | R         | WHISKY T             | UMBLE        | R         | WHISKY T               | UMBLE    | R         | WHISKY T             | UMBLE    | R         |
|--------------------|----------------------|----------|-----------|----------------------|--------------|-----------|------------------------|----------|-----------|----------------------|----------|-----------|
|                    | VINTAGE              | BLUE S   | ET/2      | BERRY SE             | T/2          |           | SMOKE SE               | ET/2     |           | TOBACCO              | SET/2    |           |
| ITEM               | <b>104243</b> (617/7 | 1)       |           | <b>104244</b> (617/7 | 1)           |           | <b>104245</b> (617/71) |          |           | <b>104246</b> (617/7 |          |           |
|                    | Height:              | 102 mm   | 4"        | Height:              | .,<br>102 mm | 4"        | Height:                | 102 mm   | 4"        | Height:              | 102 mm   | 4"        |
|                    | Largest Ø:           | 82 mm    | 3 2/9"    | Largest Ø:           | 82 mm        | 3 2/9"    | Largest Ø:             | 82 mm    | 3 2/9"    | Largest Ø:           | 82 mm    | 3 2/9"    |
|                    | Capacity:            | 295 ml   | 10 2/5 oz | Capacity:            | 295 ml       | 10 2/5 oz | Capacity:              | 295 ml   | 10 2/5 oz | Capacity:            | 295 ml   | 10 2/5 oz |
|                    |                      |          |           | , ,                  |              |           |                        |          |           | . ,                  |          |           |
| PACKAGING          | Pieces/Bill unit:    | 2        |           | Pieces/Bill unit:    | 2            |           | Pieces/Bill unit:      | 2        |           | Pieces/Bill unit:    | 2        |           |
|                    | Bill units/MP:       | 3        |           | Bill units/MP:       | 3            |           | Bill units/MP:         | 3        |           | Bill units/MP:       | 3        |           |
| BILL UNIT          | Length:              | 173 mm   | 6 4/5"    | Length:              | 173 mm       | 6 4/5"    | Length:                | 173 mm   | 6 4/5"    | Length:              | 173 mm   | 6 4/5"    |
| DIMENSIONS         | Width:               | 87 mm    | 3 3/7"    | Width:               | 87 mm        | 3 3/7"    | Width:                 | 87 mm    | 3 3/7"    | Width:               | 87 mm    | 3 3/7"    |
|                    |                      | 110 mm   | 4 1/3"    |                      | 110 mm       | 4 1/3"    |                        | 110 mm   | 4 1/3"    |                      | 110 mm   | 4 1/3"    |
|                    | Height:              |          |           | Height:              |              |           | Height:                |          |           | Height:              |          |           |
|                    | Weight:              | 905 gr.  | 2,00 lb   | Weight:              | 905 gr.      | 2,00 lb   | Weight:                | 905 gr.  | 2,00 lb   | Weight:              | 905 gr.  | 2,00 lb   |
| MASTER PACK        | Length:              | 267 mm   | 10 1/2"   | Length:              | 267 mm       | 10 1/2"   | Length:                | 267 mm   | 10 1/2"   | Length:              | 267 mm   | 10 1/2"   |
| DIMENSIONS         | Width:               | 182 mm   | 7 1/6"    | Width:               | 182 mm       | 7 1/6"    | Width:                 | 182 mm   | 7 1/6"    | Width:               | 182 mm   | 7 1/6"    |
|                    | Height:              | 126 mm   | 5"        | Height:              | 126 mm       | 5"        | Height:                | 126 mm   | 5"        | Height:              | 126 mm   | 5"        |
|                    | Weight:              | 2826 gr. | 6,24 lb   | Weight:              | 2826 gr.     | 6,24 lb   | Weight:                | 2826 gr. | 6,24 lb   | Weight:              | 2826 gr. | 6,24 lb   |
| EURO PALLET        | Bill units/Pallet:   | 408      |           | Bill units/Pallet:   | 408          |           | Bill units/Pallet:     | 408      |           | Bill units/Pallet:   | 408      |           |
| L 80 cm x W 120 cm | Bill units/Layer:    | 51       |           | Bill units/Layer:    | 51           |           | Bill units/Layer:      | 51       |           | Bill units/Layer:    | 51       |           |
|                    | Layers/Pallet:       | 8        |           | Layers/Pallet:       | 8            |           | Layers/Pallet:         | 8        |           | Layers/Pallet:       | 8        |           |
|                    | Pallet height:       | 116 cm   | 45 2/3"   | Pallet height:       | 116 cm       | 45 2/3"   | Pallet height:         | 116 cm   | 45 2/3"   | Pallet height:       | 116 cm   | 45 2/3"   |
| EAN                |                      |          |           | <br>                 |              |           |                        |          |           |                      |          |           |
| LON                |                      |          |           |                      |              |           |                        |          |           |                      |          |           |