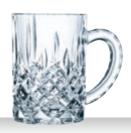

### **NACHTMANN ETHNO**

**TUMBLER** 

LONGDRINK

HOT BEVERAGE MUG

BOWL SET/2

| ITEM                                         | <b>104299</b> (661/71                                                       | )                        |                              | 104300 (661/91)                                                             |                           |                          | 104301 (661/28)                                                             |                           |                              | <b>104252</b> (661/1/16)                                                    |                                                                      |                                                                     |
|----------------------------------------------|-----------------------------------------------------------------------------|--------------------------|------------------------------|-----------------------------------------------------------------------------|---------------------------|--------------------------|-----------------------------------------------------------------------------|---------------------------|------------------------------|-----------------------------------------------------------------------------|----------------------------------------------------------------------|---------------------------------------------------------------------|
|                                              | Height:                                                                     | 94 mm                    | 3 5/7"                       | Height:                                                                     | 151 mm                    | 6"                       | Height:                                                                     | 107 mm                    | 4 1/5"                       | Height:                                                                     | 77 mm                                                                | 3"                                                                  |
|                                              | Largest Ø:                                                                  | 82 mm                    | 3 2/9"                       | Largest Ø:                                                                  | 77 mm                     | 3"                       | Largest Ø:                                                                  | 125 mm                    | 5"                           | Largest Ø:                                                                  | 165 mm                                                               | 6 1/2"                                                              |
|                                              | Capacity:                                                                   | 294 ml                   | 10 3/8 oz                    | Capacity:                                                                   | 434 ml                    | 15 1/3 oz                | Capacity:                                                                   | 392 ml                    | 13 5/6 oz                    | Capacity:                                                                   | 740 ml                                                               | 26 1/9 oz                                                           |
| PACKAGING                                    | Pieces/Bill unit:<br>Bill units/MP:                                         | 1<br>12                  |                              | Pieces/Bill unit:<br>Bill units/MP:                                         | 1<br>12                   |                          | Pieces/Bill unit:<br>Bill units/MP:                                         | 1<br>12                   |                              | Pieces/Bill unit:<br>Bill units/MP:                                         | 2 2                                                                  |                                                                     |
| BILL UNIT DIMENSIONS  MASTER PACK DIMENSIONS | Length: Width: Height: Weight: Length: Width: Height:                       |                          | 15 2/3"<br>11 2/3"<br>5 1/4" | Length: Width: Height: Weight: Length: Width: Height:                       |                           | 14"<br>10 1/2"<br>7 3/4" | Length: Width: Height: Weight: Length: Width: Height:                       |                           | 15 2/3"<br>14 4/7"<br>5 2/3" | Length: Width: Height: Weight: Length: Width: Height:                       | 169 mm<br>169 mm<br>115 mm<br>1327 gr.<br>181 mm<br>181 mm<br>247 mm | 6 2/3"<br>6 2/3"<br>4 1/2"<br>2,93 lb<br>7 1/8"<br>7 1/8"<br>9 5/7" |
|                                              | Weight:                                                                     | 4135 gr.                 | 9,13 lb                      | Weight:                                                                     | 5680 gr.                  | 12,54lb                  | Weight:                                                                     | 4699 gr.                  | 10,37 lb                     | Weight:                                                                     | 2790 gr.                                                             | 6,16 lb                                                             |
| EURO PALLET<br>L 80 cm x W 120 cm            | Bill units/Pallet:<br>Bill units/Layer:<br>Layers/Pallet:<br>Pallet height: | 768<br>96<br>8<br>121 cm | 47 2/3"                      | Bill units/Pallet:<br>Bill units/Layer:<br>Layers/Pallet:<br>Pallet height: | 540<br>108<br>5<br>114 cm | 44 7/8"                  | Bill units/Pallet:<br>Bill units/Layer:<br>Layers/Pallet:<br>Pallet height: | 864<br>72<br>12<br>188 cm | 74"                          | Bill units/Pallet:<br>Bill units/Layer:<br>Layers/Pallet:<br>Pallet height: | 336<br>48<br>7<br>188 cm                                             | 74"                                                                 |
|                                              |                                                                             |                          | 2,0                          |                                                                             |                           | ,0                       |                                                                             |                           |                              | 3                                                                           |                                                                      |                                                                     |