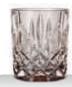

### **NOBLESSE COLOURS**

|                    | WHISKY T             | UMBLE    | R         | WHISKY T             | UMBLE        | R         | WHISKY T               | UMBLE    | R         | WHISKY T             | UMBLE    | R         |
|--------------------|----------------------|----------|-----------|----------------------|--------------|-----------|------------------------|----------|-----------|----------------------|----------|-----------|
|                    | VINTAGE              | BLUE S   | ET/2      | BERRY SE             | T/2          |           | SMOKE SE               | ET/2     |           | TOBACCO              | SET/2    |           |
| ITEM               | <b>104243</b> (617/7 | 1)       |           | <b>104244</b> (617/7 | 1)           |           | <b>104245</b> (617/71) |          |           | <b>104246</b> (617/7 |          |           |
|                    | Height:              | 102 mm   | 4"        | Height:              | .,<br>102 mm | 4"        | Height:                | 102 mm   | 4"        | Height:              | 102 mm   | 4"        |
|                    | Largest Ø:           | 82 mm    | 3 2/9"    | Largest Ø:           | 82 mm        | 3 2/9"    | Largest Ø:             | 82 mm    | 3 2/9"    | Largest Ø:           | 82 mm    | 3 2/9"    |
|                    | Capacity:            | 295 ml   | 10 2/5 oz | Capacity:            | 295 ml       | 10 2/5 oz | Capacity:              | 295 ml   | 10 2/5 oz | Capacity:            | 295 ml   | 10 2/5 oz |
|                    |                      |          |           | , ,                  |              |           |                        |          |           | . ,                  |          |           |
| PACKAGING          | Pieces/Bill unit:    | 2        |           | Pieces/Bill unit:    | 2            |           | Pieces/Bill unit:      | 2        |           | Pieces/Bill unit:    | 2        |           |
|                    | Bill units/MP:       | 3        |           | Bill units/MP:       | 3            |           | Bill units/MP:         | 3        |           | Bill units/MP:       | 3        |           |
| BILL UNIT          | Length:              | 173 mm   | 6 4/5"    | Length:              | 173 mm       | 6 4/5"    | Length:                | 173 mm   | 6 4/5"    | Length:              | 173 mm   | 6 4/5"    |
| DIMENSIONS         | Width:               | 87 mm    | 3 3/7"    | Width:               | 87 mm        | 3 3/7"    | Width:                 | 87 mm    | 3 3/7"    | Width:               | 87 mm    | 3 3/7"    |
|                    |                      | 110 mm   | 4 1/3"    |                      | 110 mm       | 4 1/3"    |                        | 110 mm   | 4 1/3"    |                      | 110 mm   | 4 1/3"    |
|                    | Height:              |          |           | Height:              |              |           | Height:                |          |           | Height:              |          |           |
|                    | Weight:              | 905 gr.  | 2,00 lb   | Weight:              | 905 gr.      | 2,00 lb   | Weight:                | 905 gr.  | 2,00 lb   | Weight:              | 905 gr.  | 2,00 lb   |
| MASTER PACK        | Length:              | 267 mm   | 10 1/2"   | Length:              | 267 mm       | 10 1/2"   | Length:                | 267 mm   | 10 1/2"   | Length:              | 267 mm   | 10 1/2"   |
| DIMENSIONS         | Width:               | 182 mm   | 7 1/6"    | Width:               | 182 mm       | 7 1/6"    | Width:                 | 182 mm   | 7 1/6"    | Width:               | 182 mm   | 7 1/6"    |
|                    | Height:              | 126 mm   | 5"        | Height:              | 126 mm       | 5"        | Height:                | 126 mm   | 5"        | Height:              | 126 mm   | 5"        |
|                    | Weight:              | 2826 gr. | 6,24 lb   | Weight:              | 2826 gr.     | 6,24 lb   | Weight:                | 2826 gr. | 6,24 lb   | Weight:              | 2826 gr. | 6,24 lb   |
| EURO PALLET        | Bill units/Pallet:   | 408      |           | Bill units/Pallet:   | 408          |           | Bill units/Pallet:     | 408      |           | Bill units/Pallet:   | 408      |           |
| L 80 cm x W 120 cm | Bill units/Layer:    | 51       |           | Bill units/Layer:    | 51           |           | Bill units/Layer:      | 51       |           | Bill units/Layer:    | 51       |           |
|                    | Layers/Pallet:       | 8        |           | Layers/Pallet:       | 8            |           | Layers/Pallet:         | 8        |           | Layers/Pallet:       | 8        |           |
|                    | Pallet height:       | 116 cm   | 45 2/3"   | Pallet height:       | 116 cm       | 45 2/3"   | Pallet height:         | 116 cm   | 45 2/3"   | Pallet height:       | 116 cm   | 45 2/3"   |
| EAN                |                      |          |           | <br>                 |              |           |                        |          |           |                      |          |           |
| LON                |                      |          |           |                      |              |           |                        |          |           |                      |          |           |