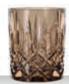

### **NACHTMANN SPA NOBLESSE**

#### STORAGE BOX 11 CM

| ITEM                              | <b>104265</b> (617/1/                                     | 11cm)           |           |
|-----------------------------------|-----------------------------------------------------------|-----------------|-----------|
|                                   | Height:                                                   | 60 mm           | 2 1/3"    |
|                                   | Largest Ø:                                                | 110 mm          | 4 1/3"    |
|                                   | Capacity:                                                 | 300 ml          | 10 4/7 oz |
| PACKAGING                         | Pieces/Bill unit:<br>Bill units/MP:                       | 1<br>4          |           |
| BILL UNIT                         | Length:                                                   | 116 mm          | 4 4/7"    |
| DIMENSIONS                        | Width:                                                    | 116 mm          | 4 4/7"    |
|                                   | Height:                                                   | 78 mm           | 3"        |
|                                   | Weight:                                                   | 465 gr.         | 1,03 lb   |
| MASTER PACK                       | Length:                                                   | 250 mm          | 9 5/6"    |
| DIMENSIONS                        | Width:                                                    | 130 mm          | 5 1/8"    |
|                                   | Height:                                                   | 180 mm          | 7"        |
|                                   | Weight:                                                   | 1957 gr.        | 4,32 lb   |
| EURO PALLET<br>L 80 cm x W 120 cm | Bill units/Pallet:<br>Bill units/Layer:<br>Layers/Pallet: | 972<br>108<br>9 |           |
|                                   | Pallet height:                                            | 177 cm          | 69 2/3"   |
|                                   |                                                           |                 |           |