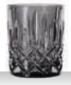

let:<br>Pallet height: | 408<br>51<br>8<br>116 cm | 45 2/3"                       | Bill units/Pallet:<br>Bill units/Layer:<br>Layers/Pallet:<br>Pallet height: | 408<br>51<br>8<br>116 cm | 45 2/3"   |
| EAN                               |                                                                             |                          |                              | 11 <b>111 11111 1</b>                                                       |                          |                              |                                                                             |                          | II II <b>I</b> II             |                                                                             |                          | <b>  </b> |

### **NOBLESSE COLOURS**













|                    | WHISKY T             | UMBLE    | R         | WHISKY T             | UMBLE        | R         | WHISKY T               | UMBLE    | R         | WHISKY T             | UMBLE    | R         |
|--------------------|----------------------|----------|-----------|----------------------|--------------|-----------|------------------------|----------|-----------|----------------------|----------|-----------|
|                    | VINTAGE              | BLUE S   | ET/2      | BERRY SE             | T/2          |           | SMOKE SE               | ET/2     |           | TOBACCO              | SET/2    |           |
| ITEM               | <b>104243</b> (617/7 | 1)       |           | <b>104244</b> (617/7 | 1)           |           | <b>104245</b> (617/71) |          |