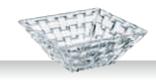

| DIP BOWL SQUARE |
|-----------------|
| 8,5 CM SET/4    |

#### BOWL SQUARE 12 CM SET/2