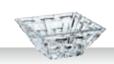

| DIP BOWL SQUARE |
|-----------------|
| 8,5 CM SET/4    |

#### BOWL SQUARE 12 CM SET/2