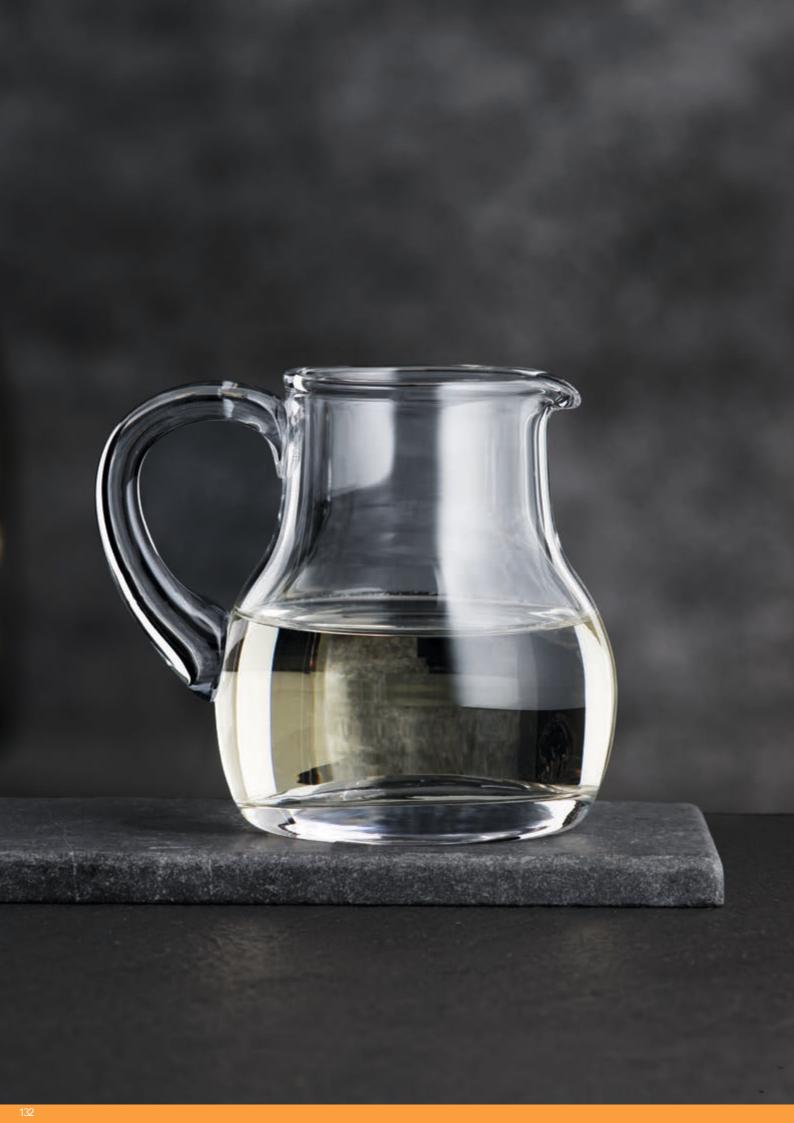

#### PITCHER

| ITEM               | 99678 (614/48)     | )                                   |         | <b>92074</b> (632/77) |          |          |  |  |
|--------------------|--------------------|-------------------------------------|---------|-----------------------|----------|----------|--|--|
|                    | Height:            | 124 mm                              | 4 7/8"  | Height:               | 232 mm   | 9 1/7"   |  |  |
|                    | Largest Ø:         | 140 mm                              | 5 1/2"  | Largest Ø:            | 126 mm   | 5"       |  |  |
|                    | Capacity:          | 340 ml                              | 12 oz   | Capacity:             | 1190 ml  | 42 oz    |  |  |
|                    |                    |                                     |         |                       |          |          |  |  |
| PACKAGING          | Pieces/Bill unit:  | 2                                   |         | Pieces/Bill unit:     | 1        |          |  |  |
|                    | Bill units/MP:     | 4                                   |         | Bill units/MP:        | 4        |          |  |  |
| BILL UNIT          | Length:            | 240 mm                              | 9 4/9"  | Length:               | 164 mm   | 6 1/2"   |  |  |
| DIMENSIONS         | Width:             | 147 mm                              | 5 4/5"  | Width:                | 114 mm   | 4 1/2"   |  |  |
|                    | Height:            | 135 mm                              | 5 1/3"  | Height:               | 243 mm   | 9 4/7"   |  |  |
|                    | Weight:            | 801 gr.                             | 1,77 lb | Weight:               | 1607 gr. | 3,55 lb  |  |  |
|                    |                    |                                     |         |                       |          |          |  |  |
| MASTER PACK        | Length:            | 499 mm                              | 19 2/3" | Length:               | 341 mm   | 13 3/7"  |  |  |
| DIMENSIONS         | Width:             | 160 mm                              | 6 2/7"  | Width:                | 241 mm   | 9 1/2"   |  |  |
|                    | Height:            | 290 mm                              | 11 3/7" | Height:               | 261 mm   | 10 2/7"  |  |  |
|                    | Weight:            | 3482 gr.                            | 7,69 lb | Weight:               | 6702 gr. | 14,80 lb |  |  |
| EURO PALLET        | Bill units/Pallet: | 132                                 |         | Bill units/Pallet:    | 280      |          |  |  |
| L 80 cm x W 120 cm | Bill units/Layer:  | 44                                  |         | Bill units/Layer:     | 40       |          |  |  |
|                    | Layers/Pallet:     | 3                                   |         | Layers/Pallet:        | 7        |          |  |  |
|                    | Pallet height:     | 102 cm                              | 40 1/6" | Pallet height:        | 196 cm   | 77 1/6"  |  |  |
| EAN                |                    |                                     |         |                       |          |          |  |  |
| LAIT               |                    |                                     |         |                       |          |          |  |  |
|                    | 4 00376            | <b>                 </b><br>  26869 | 11 III  | 4   Q03762            | 2354     | 40       |  |  |