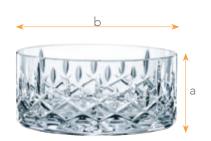

|                    | BOWL 21<br>SET/2                    | СМ              |                  | BOWL 30                             | СМ              |                   | SALAD PL<br>SET/2                   | ATE 23          | СМ         | PLATE LAI<br>SET/2                  | RGE 32          | СМ              |
|--------------------|-------------------------------------|-----------------|------------------|-------------------------------------|-----------------|-------------------|-------------------------------------|-----------------|------------|-------------------------------------|-----------------|-----------------|
| ITEM               | 99681 (4107/2                       | •               | 4.017#           | <b>77688</b> (4107/3                | ,               | 2.4.1411          | 98036 (4146/2                       | •               | E/7#       | <b>89994</b> (4146/3                | ,               | 2/4#            |
|                    | Height:<br>Largest Ø:               | 33 mm<br>210 mm | 1 2/7"<br>8 1/4" | Height:<br>Largest Ø:               | 83 mm<br>300 mm | 3 1/4"<br>11 4/5" | Height:<br>Largest Ø:               | 18 mm<br>230 mm | 5/7"<br>9" | Height:<br>Largest Ø:               | 19 mm<br>320 mm | 3/4"<br>12 3/5" |
| PACKAGING          | Pieces/Bill unit:<br>Bill units/MP: | 2 2             |                  | Pieces/Bill unit:<br>Bill units/MP: | 1 2             |                   | Pieces/Bill unit:<br>Bill units/MP: | 2               |            | Pieces/Bill unit:<br>Bill units/MP: | 2 4             |                 |
| BILL UNIT          | Length:                             | 239 mm          | 9 2/5"           | Length:                             | 323 mm          | 12 5/7"           | Length:                             | 236 mm          | 9 2/7"     | Length:                             | 339 mm          | 13 1/3"         |
| DIMENSIONS         | Width:                              | 70 mm           | 2 3/4"           | Width:                              | 114 mm          | 4 1/2"            | Width:                              | 41 mm           | 1 3/5"     | Width:                              | 52 mm           | 2"              |
|                    | Height:                             | 241 mm          | 9 1/2"           | Height:                             | 327 mm          | 12 7/8"           | Height:                             | 238 mm          | 9 3/8"     | Height:                             | 339 mm          | 13 1/3"         |
|                    | Weight:                             | 1060 gr.        | 2,34 lb          | Weight:                             | 1656 gr.        | 3,66 lb           | Weight:                             | 1268 gr.        | 2,80 lb    | Weight:                             | 2632 gr.        | 5,81 lb         |
| MASTER PACK        | Length:                             | 253 mm          | 10"              | Length:                             | 337 mm          | 13 1/4"           | Length:                             | 252 mm          | 10"        | Length:                             | 352 mm          | 13 6/7"         |
| DIMENSIONS         | Width:                              | 158 mm          | 6 2/9"           | Width:                              | 246 mm          | 9 2/3"            | Width:                              | 180 mm          | 7"         | Width:                              | 220 mm          | 8 2/3"          |
|                    | Height:                             | 256 mm          | 10"              | Height:                             | 340 mm          | 13 2/5"           | Height:                             | 255 mm          | 10"        | Height:                             | 359 mm          | 14 1/7"         |
|                    | Weight:                             | 2280 gr.        | 5,03 lb          | Weight:                             | 3462 gr.        | 7,64 lb           | Weight:                             | 5172 gr.        | 11,42 lb   | Weight:                             | 11568 gr.       | 25,54 lb        |
| EURO PALLET        | Bill units/Pallet:                  | 184             |                  | Bill units/Pallet:                  | 60              |                   | Bill units/Pallet:                  | 304             |            | Bill units/Pallet:                  | 88              |                 |
| L 80 cm x W 120 cm | Bill units/Layer:                   | 46              |                  | Bill units/Layer:                   | 20              |                   | Bill units/Layer:                   | 76              |            | Bill units/Layer:                   | 44              |                 |
|                    | Layers/Pallet:<br>Pallet height:    | 4<br>118 cm     | 46 1/2"          | Layers/Pallet:<br>Pallet height:    | 3<br>118 cm     | 46 1/2"           | Layers/Pallet:<br>Pallet height:    | 4<br>117 cm     | 46"        | Layers/Pallet:<br>Pallet height:    | 2<br>88 cm      | 34 2/3"         |
|                    | i dilet neight.                     | 110 (111        | 70 1/2           | i and neight.                       | 110 (111        | 70 1/2            | Tanet neight.                       | 117 (111        | 70         | r and neight.                       | JO CIII         | JT 2/J          |
| EAN                | 4 00376                             | 2 26876         | 52               | 4 00376                             | 2 1851:         | <b>1</b>          | 4 00376                             | 2 2653          | 00         | 4 00378                             | 2284            | 12              |