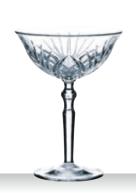

### COCKTAIL/WINE GLASS

#### CHAMPAGNE GLASS

| ITEM                              | <b>104303</b> (617/0                | )           |           | <b>104302</b> (617/9)               |                   |          |  |  |
|-----------------------------------|-------------------------------------|-------------|-----------|-------------------------------------|-------------------|----------|--|--|
|                                   | Height:                             | 188 mm      | 7 2/5"    | Height:                             | 204 mm            | 8"       |  |  |
|                                   | Largest Ø:                          | 90 mm       | 3 1/2"    | Largest Ø:                          | 69 mm             | 2 5/7"   |  |  |
|                                   | Capacity:                           | 355 ml      | 12 1/2 oz | Capacity:                           | 155 ml            | 5 1/2 oz |  |  |
|                                   |                                     |             |           |                                     |                   |          |  |  |
| PACKAGING                         | Pieces/Bill unit:                   | 1           |           | Pieces/Bill unit:                   | 1                 |          |  |  |
|                                   | Bill units/MP:                      | 12          |           | Bill units/MP:                      | 12                |          |  |  |
| BILL UNIT                         | Length:                             |             | _         | Length:                             |                   |          |  |  |
| DIMENSIONS                        | Width:                              |             |           | Width:                              |                   |          |  |  |
|                                   | Height:                             | -           | -         | Height:                             | -                 |          |  |  |
|                                   | Weight:                             | -           | -         | Weight:                             | -                 |          |  |  |
|                                   | weight.                             | -           |           | weight.                             | •                 | -        |  |  |
| MASTER PACK                       | Length:                             | 405 mm      | 16"       | Length:                             | 324 mm            | 12 3/4"  |  |  |
| DIMENSIONS                        | Width:                              | 307 mm      | 12"       | Width:                              | 246 mm            | 9 2/3"   |  |  |
|                                   | Height:                             | 230 mm      | 9"        | Height:                             | 253 mm            | 10"      |  |  |
|                                   | Weight:                             | 5008 gr.    | 11,05 lb  | Weight:                             | 3778 gr.          | 8,34 lb  |  |  |
|                                   |                                     |             |           |                                     |                   |          |  |  |
| EURO PALLET<br>L 80 cm x W 120 cm | Bill units/Pallet:                  | 576         |           | Bill units/Pallet:                  | 840               |          |  |  |
| 200 dii X W 120 dii               | Bill units/Layer:<br>Layers/Pallet: | 72<br>8     |           | Bill units/Layer:<br>Layers/Pallet: | 120<br>7          |          |  |  |
|                                   | Pallet height:                      | o<br>199 cm | 78 1/3"   | Pallet height:                      | 7<br>192 cm       | 75 3/5"  |  |  |
|                                   | - Entrinoight                       |             | . 2 1/0   |                                     | 0                 | . 2 0/0  |  |  |
| EAN                               |                                     |             |           |                                     |                   |          |  |  |
|                                   |                                     |             |           |                                     |                   |          |  |  |
|                                   | 4 00376                             | 2 2944      | 47 II     | 4 00376                             | 2 <b>  </b> 29443 | 30 II    |  |  |