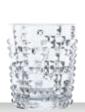

Length:           | -      | -       |
| Width:            | -      |         |
| Height:           | -      |         |
| Weight:           | -      |         |
|                   |        |         |
| Length:           | 489 mm | 19 1/4" |
| Width:            | 370 mm | 14 4/7" |

| Weight:                                                                     | 3847 gr.                 | 8,49 lb |
|-----------------------------------------------------------------------------|--------------------------|---------|
| Bill units/Pallet:<br>Bill units/Layer:<br>Layers/Pallet:<br>Pallet height: | 432<br>48<br>9<br>189 cm | 74 2/5" |
|                                                                             |                          |         |

183 mm

7 1/5"

Height:







# **PUNK**





TUMBLER



LONGDRINK



DECANTER

| ITEM               | <b>99576</b> (284/71) | )        |           | 99578 (284/91)     | )        |           | <b>99505</b> (284/70) | (0,75 I) |           |
|--------------------|-----------------------|----------|-----------|--------------------|----------|-----------|-----------------------|----------|-----------|
|                    | Height:               | 101 mm   | 4"        | Height:            | 151 mm   | 6"        | Height:               | 217 mm   | 8 1/2"    |
|                    | Largest Ø:            | 86 mm    | 3 2/5"    | Largest Ø:         | 75 mm    | 3"        | Largest Ø:            | 133 mm   | 5 1/4"    |
|                    | Capacity:             | 348 ml   | 12 2/7 oz | Capacity:          | 390 ml   | 13 3/4 oz | Capaci