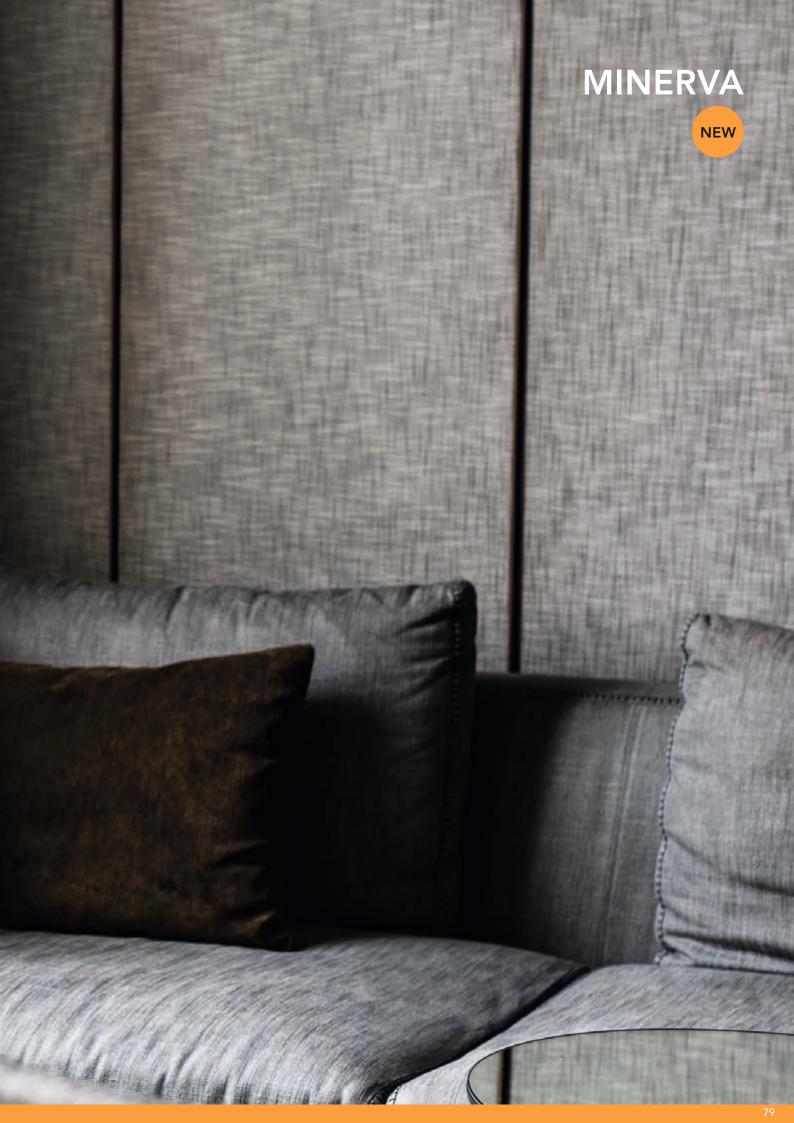

### **MINERVA**

|                    | VASE FOO             | DTED IN        |            | VASE FOO             | TED IN                           |                     | VASE FOO                      | TED IN                                  |         | VASE FOOTED IN              |            |                    |
|--------------------|----------------------|----------------|------------|----------------------|----------------------------------|---------------------|-------------------------------|-----------------------------------------|---------|-----------------------------|------------|--------------------|
|                    | GOLD 32              | CM             |            | GOLD 40              | CM                               |                     | PLATINUN                      | 1 32 CM                                 |         | PLATINUN                    | 1 40 CM    |                    |
|                    |                      |                |            |                      |                                  |                     |                               |                                         |         |                             |            |                    |
| ITEM               | <b>104160</b> (651/8 | 1/31,5cm)      |            | <b>104163</b> (651/8 | <b>104163</b> (651/81/40cm)      |                     | <b>104161</b> (651/81/31,5cm) |                                         |         | <b>104165</b> (651/81/40cm) |            |                    |
|                    | Height:              | 315 mm         | 12 2/5"    | Height:              | 403 mm                           | 15 6/7"             | Height:                       | 315 mm                                  | 12 2/5" | Height:                     | 403 mm     | 15 6/7"            |
|                    | Largest Ø:           | 180 mm         | 7"         | Largest Ø:           | 160 mm                           | 6 2/7"              | Largest Ø:                    | 180 mm                                  | 7"      | Largest Ø:                  | 160 mm     | 6 2/7"             |
|                    |                      |                |            |                      |                                  |                     |                               |                                         |         |                             |            |                    |
|                    |                      |                |            |                      |                                  |                     |                               |                                         |         |                             |            |                    |
| PACKAGING          | Pieces/Bill unit:    | 1              |            | Pieces/Bill unit:    | 1                                |                     | Pieces/Bill unit:             | 1                                       |         | Pieces/Bill unit:           | 1          |                    |
|                    | Bill units/MP:       | 1              |            | Bill units/MP:       | 1                                |                     | Bill units/MP:                | 1                                       |         | Bill units/MP:              | 1          |                    |
| BILL UNIT          | Length:              | 202 mm         | 8"         | Length:              | 182 mm                           | 7 1/6"              | Length:                       | 202 mm                                  | 8"      | Length:                     | 182 mm     | 7 1/6"             |
| DIMENSIONS         | Width:               | 197 mm         | 7 3/4"     | Width:               | 178 mm                           | 7 1/0               | Width:                        | 197 mm                                  | 7 3/4"  | Width:                      | 178 mm     | 7 170              |
|                    | Height:              | 335 mm         | 13 1/5"    | Height:              | 425 mm                           | 16 3/4"             | Height:                       | 335 mm                                  | 13 1/5" | Height:                     | 425 mm     | 16 3/4"            |
|                    | Weight:              | 3328 gr.       | 7,35 lb    | Weight:              | 4201 gr.                         | 9,27 lb             | Weight:                       | 3328 gr.                                | 7,35 lb | Weight:                     | 4201 gr.   | 9,27 lb            |
|                    | g                    | 9              | .,         |                      | .=                               | 1,21.12             |                               | 5                                       | .,      |                             | .= 5       | .,                 |
| MASTER PACK        | Length:              | -              |            | Length:              | -                                | -                   | Length:                       |                                         | -       | Length:                     | -          | -                  |
| DIMENSIONS         | Width:               | -              | -          | Width:               | -                                | -                   | Width:                        | -                                       | -       | Width:                      | -          | -                  |
|                    | Height:              | -              | -          | Height:              | -                                | -                   | Height:                       | -                                       | -       | Height:                     | -          | -                  |
|                    | Weight:              | -              | -          | Weight:              | -                                | -                   | Weight:                       | -                                       | -       | Weight:                     | -          | -                  |
| EURO PALLET        | Bill units/Pallet:   | 48             |            | Bill units/Pallet:   | 48                               |                     | Bill units/Pallet:            | 48                                      |         | Bill units/Pallet:          | 48         |                    |
| L 80 cm x W 120 cm | Bill units/Layer:    | 12             |            | Bill units/Layer:    | 24                               |                     | Bill units/Layer:             | 12                                      |         | Bill units/Layer:           | 24         |                    |
|                    | Layers/Pallet:       | 4              |            | Layers/Pallet:       | 2                                |                     | Layers/Pallet:                | 4                                       |         | Layers/Pallet:              | 2          |                    |
|                    | Pallet height:       | 96 cm          | 37 4/5"    | Pallet height:       | 100 cm                           | 39 3/8"             | Pallet height:                | 96 cm                                   | 37 4/5" | Pallet height:              | 100 cm     | 39 3/8"            |
| EAN                |                      |                |            |                      |                                  |                     | <br>                          |                                         |         | 11 HH <b>HHI H</b>          |            |                    |
| LAIV               |                      |                |            |                      |                                  |                     |                               |                                         |         |                             |            |                    |
|                    | 4 00376              | 29325<br>29325 | <b>   </b> | 4 00376              | 1 <b>               </b><br>2932 | III <b>II</b><br>73 | 4 00376                       | 1 <b>11   11   11   11</b><br>2   2932( | <br>36  | 4 00376                     | 29328<br>2 | .∐ <b>.∭</b><br>30 |
|                    | . 00070              | 0020           | ,,         | . 00070              |                                  |                     | . 00070                       |                                         |         | . 00070                     |            | ,,                 |