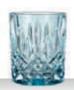

# **NOBLESSE COLOURS**

|                                   | WHISKY TUMBLER<br>AQUA SET/2                                                |                          | WHISKY TUMBLER<br>ROSÉ SET/2 |                                                                             |                          | WHISKY TUMBLER<br>MINT SET/2 |                                                                             |                          | WHISKY TUMBLER<br>TAUPE SET/2 |                                                                             |                          |           |
|-----------------------------------|-----------------------------------------------------------------------------|--------------------------|------------------------------|-----------------------------------------------------------------------------|--------------------------|------------------------------|-----------------------------------------------------------------------------|--------------------------|-------------------------------|-----------------------------------------------------------------------------|--------------------------|-----------|
| ITEM                              | <b>104239</b> (617/7                                                        | 1)                       |                              | 104240 (617/71)                                                             |                          | <b>104241</b> (617/71)       |                                                                             |                          | <b>104242</b> (617/71)        |                                                                             |                          |           |
|                                   | Height:                                                                     | 102 mm                   | 4"                           | Height:                                                                     | 102 mm                   | 4"                           | Height:                                                                     | 102 mm                   | 4"                            | Height:                                                                     | 102 mm                   | 4"        |
|                                   | Largest Ø:                                                                  | 82 mm                    | 3 2/9"                       | Largest Ø:                                                                  | 82 mm                    | 3 2/9"                       | Largest Ø:                                                                  | 82 mm                    | 3 2/9"                        | Largest Ø:                                                                  | 82 mm                    | 3 2/9"    |
|                                   | Capacity:                                                                   | 295 ml                   | 10 2/5 oz                    | Capacity:                                                                   | 295 ml                   | 10 2/5 oz                    | Capacity:                                                                   | 295 ml                   | 10 2/5 oz                     | Capacity:                                                                   | 295 ml                   | 10 2/5 oz |
| PACKAGING                         | Pieces/Bill unit:                                                           | 2                        |                              | Pieces/Bill unit:                                                           | 2                        |                              | Pieces/Bill unit:                                                           | 2                        |                               | Pieces/Bill unit:                                                           | 2                        |           |
| FACIAGING                         | Bill units/MP:                                                              | 3                        |                              | Bill units/MP:                                                              | 3                        |                              | Bill units/MP:                                                              | 3                        |                               | Bill units/MP:                                                              | 3                        |           |
| BILL UNIT                         | Length:                                                                     | 173 mm                   | 6 4/5"                       | Length:                                                                     | 173 mm                   | 6 4/5"                       | Length:                                                                     | 173 mm                   | 6 4/5"                        | Length:                                                                     | 173 mm                   | 6 4/5"    |
| DIMENSIONS                        | Width:                                                                      | 87 mm                    | 3 3/7"                       | Width:                                                                      | 87 mm                    | 3 3/7"                       | Width:                                                                      | 87 mm                    | 3 3/7"                        | Width:                                                                      | 87 mm                    | 3 3/7"    |
|                                   | Height:                                                                     | 110 mm                   | 4 1/3"                       | Height:                                                                     | 110 mm                   | 4 1/3"                       | Height:                                                                     | 110 mm                   | 4 1/3"                        | Height:                                                                     | 110 mm                   | 4 1/3"    |
|                                   | Weight:                                                                     | 905 gr.                  | 2,00 lb                      | Weight:                                                                     | 905 gr.                  | 2,00 lb                      | Weight:                                                                     | 905 gr.                  | 2,00 lb                       | Weight:                                                                     | 905 gr.                  | 2,00 lb   |
| MASTER PACK                       | Length:                                                                     | 267 mm                   | 10 1/2"                      | Length:                                                                     | 267 mm                   | 10 1/2"                      | Length:                                                                     | 267 mm                   | 10 1/2"                       | Length:                                                                     | 267 mm                   | 10 1/2"   |
| DIMENSIONS                        | Width:                                                                      | 182 mm                   | 7 1/6"                       | Width:                                                                      | 182 mm                   | 7 1/6"                       | Width:                                                                      | 182 mm                   | 7 1/6"                        | Width:                                                                      | 182 mm                   | 7 1/6"    |
|                                   | Height:                                                                     | 126 mm                   | 5"                           | Height:                                                                     | 126 mm                   | 5"                           | Height:                                                                     | 126 mm                   | 5"                            | Height:                                                                     | 126 mm                   | 5"        |
|                                   | Weight:                                                                     | 2826 gr.                 | 6,24 lb                      | Weight:                                                                     | 2826 gr.                 | 6,24 lb                      | Weight:                                                                     | 2826 gr.                 | 6,24 lb                       | Weight:                                                                     | 2826 gr.                 | 6,24 lb   |
| EURO PALLET<br>L 80 cm x W 120 cm | Bill units/Pallet:<br>Bill units/Layer:<br>Layers/Pallet:<br>Pallet height: | 408<br>51<br>8<br>116 cm | 45 2/3"                      | Bill units/Pallet:<br>Bill units/Layer:<br>Layers/Pallet:<br>Pallet height: | 408<br>51<br>8<br>116 cm | 45 2/3"                      | Bill units/Pallet:<br>Bill units/Layer:<br>Layers/Pallet:<br>Pallet height: | 408<br>51<br>8<br>116 cm | 45 2/3"                       | Bill units/Pallet:<br>Bill units/Layer:<br>Layers/Pallet:<br>Pallet height: | 408<br>51<br>8<br>116 cm | 45 2/3"   |
| EAN                               |                                                                             |                          |                              | 11 <b>111 11111 1</b>                                                       |                          |                              |                                                                             |                          | II II <b>I</b> II             |                                                                             |                          | <b>  </b> |