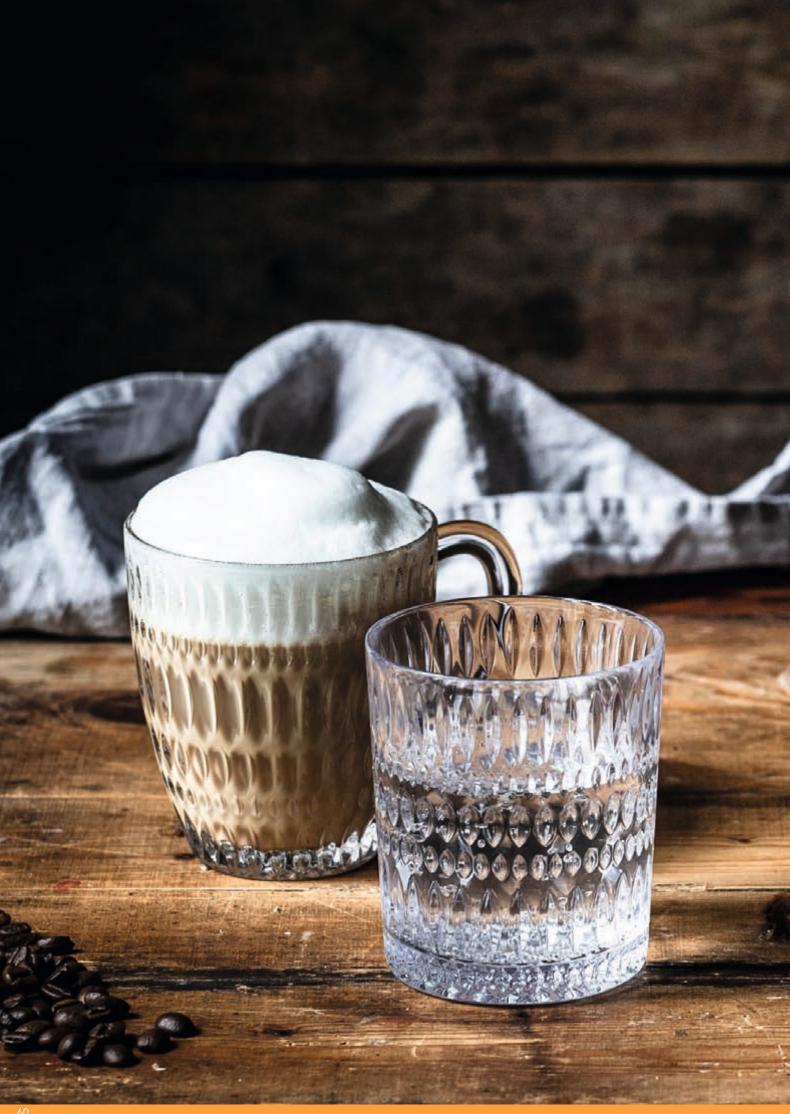

|          |                                                                                                                                                                                                                                                                                                    |                    |          | II I <b>I</b> II |  |







#### **NACHTMANN ETHNO**





**TUMBLER** 





HOT BEVERAGE MUG



**BOWL SET/2** 

5"

Largest Ø:

Capacity:

Width:

Height:

Weight:

| ITEM | <b>104299</b> (661/71) |       |        | <b>104300</b> (661/91 | 1)     | <b>104301</b> (661/28 | 3)      | <b>104252</b> (661/1/16) |        |         |       |
|------|------------------------|-------|--------|-----------------------|--------|-----------------------|---------|--------------------------|--------|---------|-------|
|      | Height:                | 94 mm | 3 5/7" | Height:               | 151 mm | 6"                    | Height: | 107 mm                   | 4 1/5" | Height: | 77 mm |

**LONGDRINK** 

| ITEM                              | <b>104299</b> (661/71                                                       | 1)