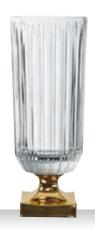

### **MINERVA**

|                    | VASE FOO             | DTED IN        |            | VASE FOO             | TED IN                           |                     | VASE FOO                      | TED IN                                  |         | VASE FOOTED IN              |            |                    |
|--------------------|----------------------|----------------|------------|----------------------|----------------------------------|---------------------|-------------------------------|-----------------------------------------|---------|-----------------------------|------------|--------------------|
|                    | GOLD 32              | CM             |            | GOLD 40              | CM                               |                     | PLATINUN                      | 1 32 CM                                 |         | PLATINUN                    | 1 40 CM    |                    |
|                    |                      |                |            |                      |                                  |                     |                               |                                         |         |                             |            |                    |
| ITEM               | <b>104160</b> (651/8 | 1/31,5cm)      |            | <b>104163</b> (651/8 | <b>104163</b> (651/81/40cm)      |                     | <b>104161</b> (651/81/31,5cm) |                                         |         | <b>104165</b> (651/81/40cm) |            |                    |
|                    | Height:              | 315 mm         | 12 2/5"    | Height:              | 403 mm                           | 15 6/7"             | Height:                       | 315 mm                                  | 12 2/5" | Height:                     | 403 mm     | 15 6/7"            |
|                    | Largest Ø:           | 180 mm         | 7"         | Largest Ø:           | 160 mm                           | 6 2/7"              | Largest Ø:                    | 180 mm                                  | 7"      | Largest Ø:                  | 160 mm     | 6 2/7"             |
|                    |                      |                |            |                      |                                  |                     |                               |                                         |         |                             |            |                    |
|                    |                      |                |            |                      |                                  |                     |                               |                                         |         |                             |            |                    |
| PACKAGING          | Pieces/Bill unit:    | 1              |            | Pieces/Bill unit:    | 1                                |                     | Pieces/Bill unit:             | 1                                       |         | Pieces/Bill unit:           | 1          |                    |
|                    | Bill units/MP:       | 1              |            | Bill units/MP:       | 1                                |                     | Bill units/MP:                | 1                                       |         | Bill units/MP:              | 1          |                    |
| BILL UNIT          | Length:              | 202 mm         | 8"         | Length:              | 182 mm                           | 7 1/6"              | Length:                       | 202 mm                                  | 8"      | Length:                     | 182 mm     | 7 1/6"             |
| DIMENSIONS         | Width:               | 197 mm         | 7 3/4"     | Width:               | 178 mm                           | 7 1/0               | Width:                        | 197 mm                                  | 7 3/4"  | Width:                      | 178 mm     | 7 170              |
|                    | Height:              | 335 mm         | 13 1/5"    | Height:              | 425 mm                           | 16 3/4"             | Height:                       | 335 mm                                  | 13 1/5" | Height:                     | 425 mm     | 16 3/4"            |
|                    | Weight:              | 3328 gr.       | 7,35 lb    | Weight:              | 4201 gr.                         | 9,27 lb             | Weight:                       | 3328 gr.                                | 7,35 lb | Weight:                     | 4201 gr.   | 9,27 lb            |
|                    | g                    | 9              | .,         |                      | .=                               | 1,21.12             |                               | 5                                       | .,      |                             | .= 5       | .,                 |
| MASTER PACK        | Length:              | -              |            | Length:              | -                                | -                   | Length:                       |                                         | -       | Length:                     | -          | -                  |
| DIMENSIONS         | Width:               | -              | -          | Width:               | -                                | -                   | Width:                        | -                                       | -       | Width:                      | -          | -                  |
|                    | Height:              | -              | -          | Height:              | -                                | -                   | Height:                       | -                                       | -       | Height:                     | -          | -                  |
|                    | Weight:              | -              | -          | Weight:              | -                                | -                   | Weight:                       | -                                       | -       | Weight:                     | -          | -                  |
| EURO PALLET        | Bill units/Pallet:   | 48             |            | Bill units/Pallet:   | 48                               |                     | Bill units/Pallet:            | 48                                      |         | Bill units/Pallet:          | 48         |                    |
| L 80 cm x W 120 cm | Bill units/Layer:    | 12             |            | Bill units/Layer:    | 24                               |                     | Bill units/Layer:             | 12                                      |         | Bill units/Layer:           | 24         |                    |
|                    | Layers/Pallet:       | 4              |            | Layers/Pallet:       | 2                                |                     | Layers/Pallet:                | 4                                       |         | Layers/Pallet:              | 2          |                    |
|                    | Pallet height:       | 96 cm          | 37 4/5"    | Pallet height:       | 100 cm                           | 39 3/8"             | Pallet height:                | 96 cm                                   | 37 4/5" | Pallet height:              | 100 cm     | 39 3/8"            |
| EAN                |                      |                |            |                      |                                  |                     | <br>                          |                                         |         | 11 HH <b>HHI H</b>          |            |                    |
| LAIV               |                      |                |            |                      |                                  |                     |                               |                                         |         |                             |            |                    |
|                    | 4 00376              | 29325<br>29325 | <b>   </b> | 4 00376              | 1 <b>               </b><br>2932 | III <b>II</b><br>73 | 4 00376                       | 1 <b>11   11   11   11</b><br>2   2932( | <br>36  | 4 00376                     | 29328<br>2 | .∐ <b>.∭</b><br>30 |
|                    | . 00070              | 0020           | ,,         | . 00070              |                                  |                     | . 00070                       |                                         |         | . 00070                     |            | ,,                 |