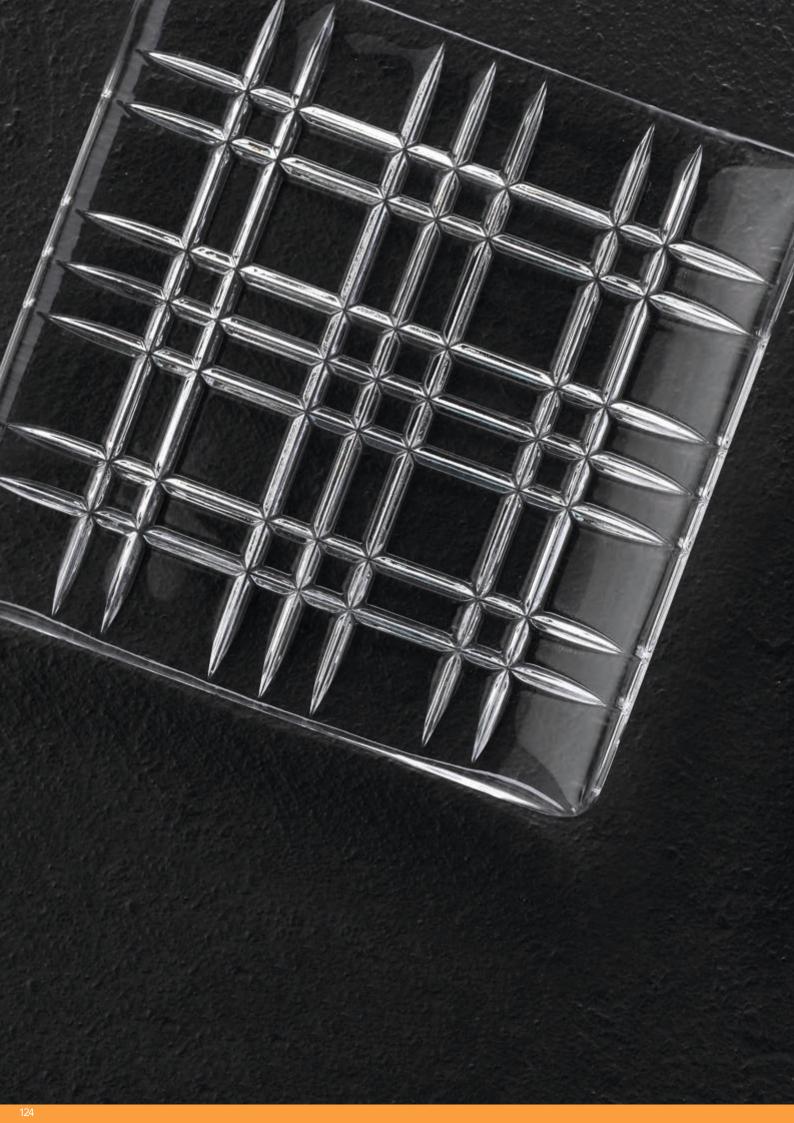

|  |
|                           | Height:               | 112 mm   | 4 2/5"   |  |  |  |  |
|                           | Weight:               | 3815 gr. | 8,42 lb  |  |  |  |  |
| EURO PALLET               | Bill units/Pallet:    | 1536     |          |  |  |  |  |
| L 80 cm x W 120 cm        | Bill units/Layer:     | 96       |          |  |  |  |  |
|                           | Layers/Pallet:        |          |          |  |  |  |  |
|                           | Pallet height:        | 194 cm   | 76 2/8"  |  |  |  |  |
| EAN                       |                       |          |          |  |  |  |  |
|                           |                       |          |          |  |  |  |  |
|                           | 4 003762 277129       |          |          |  |  |  |  |











|                                   | PLATE RECTANGULAR<br>28 CM                                                  |                           | PLATE RECTANGULAR<br>42 CM |                                                                             | SQUARE PLATTER<br>21 CM SET/2 |         |                                                                             | SQAURE PLATTER<br>28 CM |          |                                                                             |                          |          |
|-----------------------------------|-----------------------------------------------------------------------------|---------------------------|----------------------------|-----------------------------------------------------------------------------|------------------