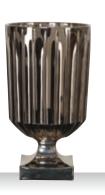

### **MINERVA**

|                    | VASE FOO             | DTED IN        |            | VASE FOO             | TED IN                           |                     | VASE FOO                      | TED IN                                  |         | VASE FOOTED IN              |            |                    |
|--------------------|----------------------|----------------|------------|----------------------|----------------------------------|---------------------|-------------------------------|-----------------------------------------|---------|-----------------------------|------------|--------------------|
|                    | GOLD 32              | CM             |            | GOLD 40              | CM                               |                     | PLATINUN                      | 1 32 CM                                 |         | PLATINUN                    | 1 40 CM    |                    |
|                    |                      |                |            |                      |                                  |                     |                               |                                         |         |                             |            |                    |
| ITEM               | <b>104160</b> (651/8 | 1/31,5cm)      |            | <b>104163</b> (651/8 | <b>104163</b> (651/81/40cm)      |                     | <b>104161</b> (651/81/31,5cm) |                                         |         | <b>104165</b> (651/81/40cm) |            |                    |
|                    | Height:              | 315 mm         | 12 2/5"    | Height:              | 403 mm                           | 15 6/7"             | Height:                       | 315 mm                                  | 12 2/5" | Height:                     | 403 mm     | 15 6/7"            |
|                    | Largest Ø:           | 180 mm         | 7"         | Largest Ø:           | 160 mm                           | 6 2/7"              | Largest Ø:                    | 180 mm                                  | 7"      | Largest Ø:                  | 160 mm     | 6 2/7"             |
|                    |                      |                |            |                      |                                  |                     |                               |                                         |         |                             |            |                    |
|                    |                      |                |            |                      |                                  |                     |                               |                                         |         |                             |            |                    |
| PACKAGING          | Pieces/Bill unit:    | 1              |            | Pieces/Bill unit:    | 1                                |                     | Pieces/Bill unit:             | 1                                       |         | Pieces/Bill unit:           | 1          |                    |
|                    | Bill units/MP:       | 1              |            | Bill units/MP:       | 1                                |                     | Bill units/MP:                | 1                                       |         | Bill units/MP:              | 1          |                    |
| BILL UNIT          | Length:              | 202 mm         | 8"         | Length:              | 182 mm                           | 7 1/6"              | Length:                       | 202 mm                                  | 8"      | Length:                     | 182 mm     | 7 1/6"             |
| DIMENSIONS         | Width:               | 197 mm         | 7 3/4"     | Width:               | 178 mm                           | 7 1/0               | Width:                        | 197 mm                                  | 7 3/4"  | Width:                      | 178 mm     | 7 170              |
|                    | Height:              | 335 mm         | 13 1/5"    | Height:              | 425 mm                           | 16 3/4"             | Height:                       | 335 mm                                  | 13 1/5" | Height:                     | 425 mm     | 16 3/4"            |
|                    | Weight:              | 3328 gr.       | 7,35 lb    | Weight:              | 4201 gr.                         | 9,27 lb             | Weight:                       | 3328 gr.                                | 7,35 lb | Weight:                     | 4201 gr.   | 9,27 lb            |
|                    | g                    | 9              | .,         |                      | .=                               | 1,21.12             |                               | 5                                       | .,      |                             | .= 5       | .,                 |
| MASTER PACK        | Length:              | -              |            | Length:              | -                                | -                   | Length:                       |                                         | -       | Length:                     | -          | -                  |
| DIMENSIONS         | Width:               | -              | -          | Width:               | -                                | -                   | Width:                        | -                                       | -       | Width:                      | -          | -                  |
|                    | Height:              | -              | -          | Height:              | -                                | -                   | Height:                       | -                                       | -       | Height:                     | -          | -                  |
|                    | Weight:              | -              | -          | Weight:              | -                                | -                   | Weight:                       | -                                       | -       | Weight:                     | -          | -                  |
| EURO PALLET        | Bill units/Pallet:   | 48             |            | Bill units/Pallet:   | 48                               |                     | Bill units/Pallet:            | 48                                      |         | Bill units/Pallet:          | 48         |                    |
| L 80 cm x W 120 cm | Bill units/Layer:    | 12             |            | Bill units/Layer:    | 24                               |                     | Bill units/Layer:             | 12                                      |         | Bill units/Layer:           | 24         |                    |
|                    | Layers/Pallet:       | 4              |            | Layers/Pallet:       | 2                                |                     | Layers/Pallet:                | 4                                       |         | Layers/Pallet:              | 2          |                    |
|                    | Pallet height:       | 96 cm          | 37 4/5"    | Pallet height:       | 100 cm                           | 39 3/8"             | Pallet height:                | 96 cm                                   | 37 4/5" | Pallet height:              | 100 cm     | 39 3/8"            |
| EAN                |                      |                |            |                      |                                  |                     | <br>                          |                                         |         | 11 HH <b>HHI H</b>          |            |                    |
| LAIV               |                      |                |            |                      |                                  |                     |                               |                                         |         |                             |            |                    |
|                    | 4 00376              | 29325<br>29325 | <b>   </b> | 4 00376              | 1 <b>               </b><br>2932 | III <b>II</b><br>73 | 4 00376                       | 1 <b>11   11   11   11</b><br>2   2932( | <br>36  | 4 00376                     | 29328<br>2 | .∐ <b>.∭</b><br>30 |
|                    | . 00070              | 0020           | ,,         | . 00070              |                                  |                     | . 00070                       |                                         |         | . 00070                     |            | ,,                 |