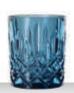

/Pallet:<br>Pallet height: | 408<br>51<br>8<br>116 cm | 45 2/3"                       | Bill units/Pallet:<br>Bill units/Layer:<br>Layers/Pallet:<br>Pallet height: | 408<br>51<br>8<br>116 cm | 45 2/3"   |
| EAN                               |                                                                             |                          |                              | 11 <b>111 11111 1</b>                                                       |                          |                              |                                                                             |                          | II II <b>I</b> II             |                                                                             |                          | <b>  </b> |

### **NOBLESSE COLOURS**













|                    | WHISKY T             | UMBLE    | R         | WHISKY T             | UMBLE        | R         | WHISKY T               | UMBLE    | R         | WHISKY T             | UMBLE    | R         |
|--------------------|----------------------|----------|-----------|----------------------|--------------|-----------|------------------------|----------|-----------|----------------------|----------|-----------|
|                    | VINTAGE              | BLUE S   | ET/2      | BERRY SE             | T/2          |           | SMOKE SE               | ET/2     |           | TOBACCO              | SET/2    |           |
| ITEM               | <b>104243</b> (617/7 | 1)       |           | <b>104244</b> (617/7 | 1)           |           | <b>104245</b> (617/71) |