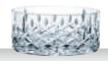

### **NACHTMANN ETHNO**

**TUMBLER** 

LONGDRINK

HOT BEVERAGE MUG

BOWL SET/2

| ITEM                                         | <b>104299</b> (661/71                                                       | )                        |                              | 104300 (661/91)                                                             |                           |                          | 104301 (661/28)                                                             |                           |                              | <b>104252</b> (661/1/16)                                                    |                                                                      |                                                                     |
|----------------------------------------------|-----------------------------------------------------------------------------|--------------------------|------------------------------|-----------------------------------------------------------------------------|---------------------------|--------------------------|-----------------------------------------------------------------------------|---------------------------|------------------------------|-----------------------------------------------------------------------------|----------------------------------------------------------------------|---------------------------------------------------------------------|
|                                              | Height:                                                                     | 94 mm                    | 3 5/7"                       | Height:                                                                     | 151 mm                    | 6"                       | Height:                                                                     | 107 mm                    | 4 1/5"                       | Height:                                                                     | 77 mm                                                                | 3"                                                                  |
|                                              | Largest Ø:                                                                  | 82 mm                    | 3 2/9"                       | Largest Ø:                                                                  | 77 mm                     | 3"                       | Largest Ø:                                                                  | 125 mm                    | 5"                           | Largest Ø:                                                                  | 165 mm                                                               | 6 1/2"                                                              |
|                                              | Capacity:                                                                   | 294 ml                   | 10 3/8 oz                    | Capacity:                                                                   | 434 ml                    | 15 1/3 oz                | Capacity:                                                                   | 392 ml                    | 13 5/6 oz                    | Capacity:                                                                   | 740 ml                                                               | 26 1/9 oz                                                           |
| PACKAGING                                    | Pieces/Bill unit:<br>Bill units/MP:                                         | 1<br>12                  |                              | Pieces/Bill unit:<br>Bill units/MP:                                         | 1<br>12                   |                          | Pieces/Bill unit:<br>Bill units/MP:                                         | 1<br>12                   |                              | Pieces/Bill unit:<br>Bill units/MP:                                         | 2 2                                                                  |                                                                     |
| BILL UNIT DIMENSIONS  MASTER PACK DIMENSIONS | Length: Width: Height: Weight: Length: Width: Height:                       |                          | 15 2/3"<br>11 2/3"<br>5 1/4" | Length: Width: Height: Weight: Length: Width: Height:                       |                           | 14"<br>10 1/2"<br>7 3/4" | Length: Width: Height: Weight: Length: Width: Height:                       |                           | 15 2/3"<br>14 4/7"<br>5 2/3" | Length: Width: Height: Weight: Length: Width: Height:                       | 169 mm<br>169 mm<br>115 mm<br>1327 gr.<br>181 mm<br>181 mm<br>247 mm | 6 2/3"<br>6 2/3"<br>4 1/2"<br>2,93 lb<br>7 1/8"<br>7 1/8"<br>9 5/7" |
|                                              | Weight:                                                                     | 4135 gr.                 | 9,13 lb                      | Weight:                                                                     | 5680 gr.                  | 12,54lb                  | Weight:                                                                     | 4699 gr.                  | 10,37 lb                     | Weight:                                                                     | 2790 gr.                                                             | 6,16 lb                                                             |
| EURO PALLET<br>L 80 cm x W 120 cm            | Bill units/Pallet:<br>Bill units/Layer:<br>Layers/Pallet:<br>Pallet height: | 768<br>96<br>8<br>121 cm | 47 2/3"                      | Bill units/Pallet:<br>Bill units/Layer:<br>Layers/Pallet:<br>Pallet height: | 540<br>108<br>5<br>114 cm | 44 7/8"                  | Bill units/Pallet:<br>Bill units/Layer:<br>Layers/Pallet:<br>Pallet height: | 864<br>72<br>12<br>188 cm | 74"                          | Bill units/Pallet:<br>Bill units/Layer:<br>Layers/Pallet:<br>Pallet height: | 336<br>48<br>7<br>188 cm                                             | 74"                                                                 |
|                                              |                                                                             |                          | 2,0                          |                                                                             |                           | ,0                       |                                                                             |                           |                              | 3                                                                           |                                                                      |                                                                     |