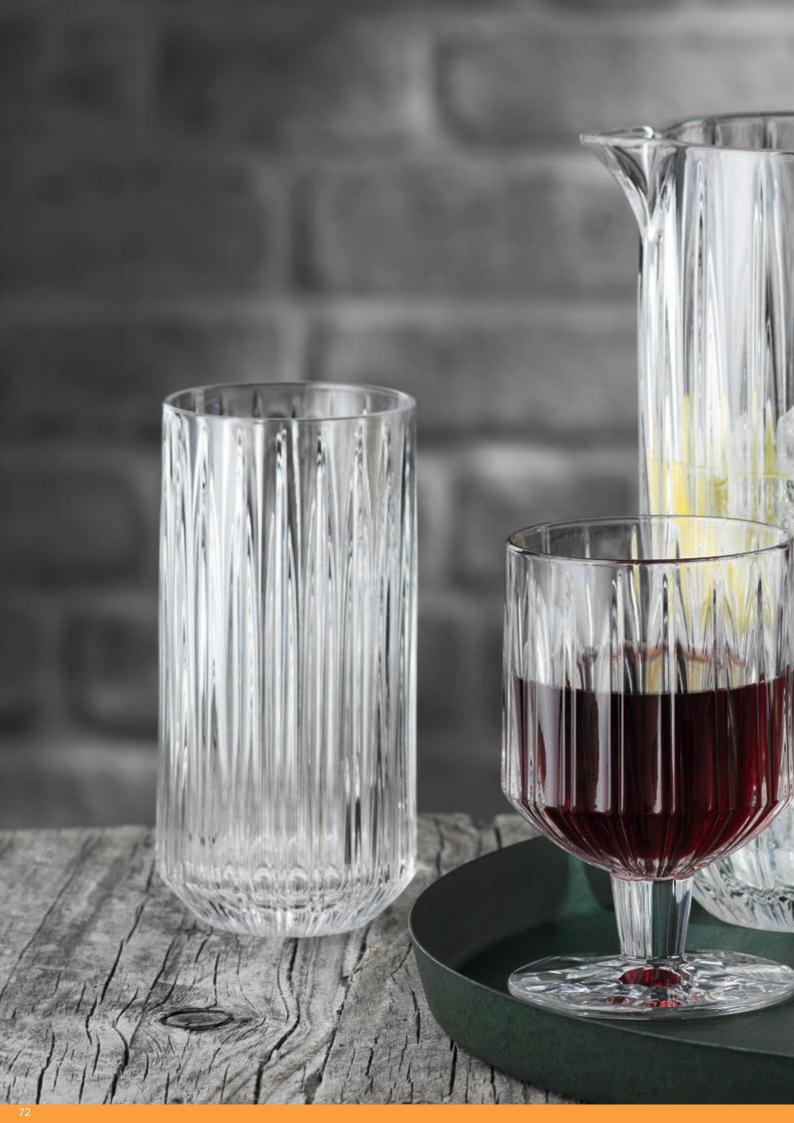

| Pallet height:        | 109 cm   | 43"                | Pallet height:     | 92 cm                                   | 36 2/9"   |  |  |
| EAN                |                       |          | II I <b>I II</b>   |                    |                                         |           |  |  |
| w 111              |                       |          |                    |                    |                                         |           |  |  |
|                    | 4 00378               |          | <b>       </b><br> | 4 00378            |                                         |           |  |  |
|                    | , Qu.57 (1)           | 2.177    |                    | • Qu.57 G.         | 2,13                                    |           |  |  |











## **JULES**









|                                   | ALL PURPOSE                         |                              |             | TUMBLER                             |                                             |           | LONGDRINK                           |                             |                     | PITCHER                             |             |          |
|-----------------------------------|-------------------------------------|------------------------------|-------------|-------------------------------------|---------------------------------------------|-----------|-------------------------------------|-----------------------------|---------------------|-------------------------------------|-------------|----------|
|