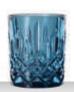

# **NOBLESSE COLOURS**

|                                   | WHISKY TUMBLER<br>AQUA SET/2                                                |                          | WHISKY TUMBLER<br>ROSÉ SET/2 |                                                                             |                          | WHISKY TUMBLER<br>MINT SET/2 |                                                                             |                          | WHISKY TUMBLER<br>TAUPE SET/2 |                                                                             |                          |           |
|-----------------------------------|-----------------------------------------------------------------------------|--------------------------|------------------------------|-----------------------------------------------------------------------------|--------------------------|------------------------------|-----------------------------------------------------------------------------|--------------------------|-------------------------------|-----------------------------------------------------------------------------|--------------------------|-----------|
| ITEM                              | <b>104239</b> (617/7                                                        | 1)                       |                              | 104240 (617/71)                                                             |                          | <b>104241</b> (617/71)       |                                                                             |                          | <b>104242</b> (617/71)        |                                                                             |                          |           |
|                                   | Height:                                                                     | 102 mm                   | 4"                           | Height:                                                                     | 102 mm                   | 4"                           | Height:                                                                     | 102 mm                   | 4"                            | Height:                                                                     | 102 mm                   | 4"        |
|                                   | Largest Ø:                                                                  | 82 mm                    | 3 2/9"                       | Largest Ø:                                                                  | 82 mm                    | 3 2/9"                       | Largest Ø:                                                                  | 82 mm                    | 3 2/9"                        | Largest Ø:                                                                  | 82 mm                    | 3 2/9"    |
|                                   | Capacity:                                                                   | 295 ml                   | 10 2/5 oz                    | Capacity:                                                                   | 295 ml                   | 10 2/5 oz                    | Capacity:                                                                   | 295 ml                   | 10 2/5 oz                     | Capacity:                                                                   | 295 ml                   | 10 2/5 oz |
| PACKAGING                         | Pieces/Bill unit:                                                           | 2                        |                              | Pieces/Bill unit:                                                           | 2                        |                              | Pieces/Bill unit:                                                           | 2                        |                               | Pieces/Bill unit:                                                           | 2                        |           |
| FACIAGING                         | Bill units/MP:                                                              | 3                        |                              | Bill units/MP:                                                              | 3                        |                              | Bill units/MP:                                                              | 3                        |                               | Bill units/MP:                                                              | 3                        |           |
| BILL UNIT                         | Length:                                                                     | 173 mm                   | 6 4/5"                       | Length:                                                                     | 173 mm                   | 6 4/5"                       | Length:                                                                     | 173 mm                   | 6 4/5"                        | Length:                                                                     | 173 mm                   | 6 4/5"    |
| DIMENSIONS                        | Width:                                                                      | 87 mm                    | 3 3/7"                       | Width:                                                                      | 87 mm                    | 3 3/7"                       | Width:                                                                      | 87 mm                    | 3 3/7"                        | Width:                                                                      | 87 mm                    | 3 3/7"    |
|                                   | Height:                                                                     | 110 mm                   | 4 1/3"                       | Height:                                                                     | 110 mm                   | 4 1/3"                       | Height:                                                                     | 110 mm                   | 4 1/3"                        | Height:                                                                     | 110 mm                   | 4 1/3"    |
|                                   | Weight:                                                                     | 905 gr.                  | 2,00 lb                      | Weight:                                                                     | 905 gr.                  | 2,00 lb                      | Weight:                                                                     | 905 gr.                  | 2,00 lb                       | Weight:                                                                     | 905 gr.                  | 2,00 lb   |
| MASTER PACK                       | Length:                                                                     | 267 mm                   | 10 1/2"                      | Length:                                                                     | 267 mm                   | 10 1/2"                      | Length:                                                                     | 267 mm                   | 10 1/2"                       | Length:                                                                     | 267 mm                   | 10 1/2"   |
| DIMENSIONS                        | Width:                                                                      | 182 mm                   | 7 1/6"                       | Width:                                                                      | 182 mm                   | 7 1/6"                       | Width:                                                                      | 182 mm                   | 7 1/6"                        | Width:                                                                      | 182 mm                   | 7 1/6"    |
|                                   | Height:                                                                     | 126 mm                   | 5"                           | Height:                                                                     | 126 mm                   | 5"                           | Height:                                                                     | 126 mm                   | 5"                            | Height:                                                                     | 126 mm                   | 5"        |
|                                   | Weight:                                                                     | 2826 gr.                 | 6,24 lb                      | Weight:                                                                     | 2826 gr.                 | 6,24 lb                      | Weight:                                                                     | 2826 gr.                 | 6,24 lb                       | Weight:                                                                     | 2826 gr.                 | 6,24 lb   |
| EURO PALLET<br>L 80 cm x W 120 cm | Bill units/Pallet:<br>Bill units/Layer:<br>Layers/Pallet:<br>Pallet height: | 408<br>51<br>8<br>116 cm | 45 2/3"                      | Bill units/Pallet:<br>Bill units/Layer:<br>Layers/Pallet:<br>Pallet height: | 408<br>51<br>8<br>116 cm | 45 2/3"                      | Bill units/Pallet:<br>Bill units/Layer:<br>Layers/Pallet:<br>Pallet height: | 408<br>51<br>8<br>116 cm | 45 2/3"                       | Bill units/Pallet:<br>Bill units/Layer:<br>Layers/Pallet:<br>Pallet height: | 408<br>51<br>8<br>116 cm | 45 2/3"   |
| EAN                               |                                                                             |                          |                              | 11 <b>111 11111 1</b>                                                       |                          |                              |                                                                             |                          | II II <b>I</b> II             |                                                                             |                          | <b>  </b> |

### **NOBLESSE COLOURS**

|                    | WHISKY T             | UMBLE    | R         | WHISKY T             | UMBLE        | R         | WHISKY T               | UMBLE    | R         | WHISKY T             | UMBLE    | R         |
|--------------------|----------------------|----------|-----------|----------------------|--------------|-----------|------------------------|----------|-----------|----------------------|----------|-----------|
|                    | VINTAGE              | BLUE S   | ET/2      | BERRY SE             | T/2          |           | SMOKE SE               | ET/2     |           | TOBACCO              | SET/2    |           |
| ITEM               | <b>104243</b> (617/7 | 1)       |           | <b>104244</b> (617/7 | 1)           |           | <b>104245</b> (617/71) |          |           | <b>104246</b> (617/7 |          |           |
|                    | Height:              | 102 mm   | 4"        | Height:              | .,<br>102 mm | 4"        | Height:                | 102 mm   | 4"        | Height:              | 102 mm   | 4"        |
|                    | Largest Ø:           | 82 mm    | 3 2/9"    | Largest Ø:           | 82 mm        | 3 2/9"    | Largest Ø:             | 82 mm    | 3 2/9"    | Largest Ø:           | 82 mm    | 3 2/9"    |
|                    | Capacity:            | 295 ml   | 10 2/5 oz | Capacity:            | 295 ml       | 10 2/5 oz | Capacity:              | 295 ml   | 10 2/5 oz | Capacity:            | 295 ml   | 10 2/5 oz |
|                    |                      |          |           | , ,                  |              |           |                        |          |           | . ,                  |          |           |
| PACKAGING          | Pieces/Bill unit:    | 2        |           | Pieces/Bill unit:    | 2            |           | Pieces/Bill unit:      | 2        |           | Pieces/Bill unit:    | 2        |           |
|                    | Bill units/MP:       | 3        |           | Bill units/MP:       | 3            |           | Bill units/MP:         | 3        |           | Bill units/MP:       | 3        |           |
| BILL UNIT          | Length:              | 173 mm   | 6 4/5"    | Length:              | 173 mm       | 6 4/5"    | Length:                | 173 mm   | 6 4/5"    | Length:              | 173 mm   | 6 4/5"    |
| DIMENSIONS         | Width:               | 87 mm    | 3 3/7"    | Width:               | 87 mm        | 3 3/7"    | Width:                 | 87 mm    | 3 3/7"    | Width:               | 87 mm    | 3 3/7"    |
|                    |                      | 110 mm   | 4 1/3"    |                      | 110 mm       | 4 1/3"    |                        | 110 mm   | 4 1/3"    |                      | 110 mm   | 4 1/3"    |
|                    | Height:              |          |           | Height:              |              |           | Height:                |          |           | Height:              |          |           |
|                    | Weight:              | 905 gr.  | 2,00 lb   | Weight:              | 905 gr.      | 2,00 lb   | Weight:                | 905 gr.  | 2,00 lb   | Weight:              | 905 gr.  | 2,00 lb   |
| MASTER PACK        | Length:              | 267 mm   | 10 1/2"   | Length:              | 267 mm       | 10 1/2"   | Length:                | 267 mm   | 10 1/2"   | Length:              | 267 mm   | 10 1/2"   |
| DIMENSIONS         | Width:               | 182 mm   | 7 1/6"    | Width:               | 182 mm       | 7 1/6"    | Width:                 | 182 mm   | 7 1/6"    | Width:               | 182 mm   | 7 1/6"    |
|                    | Height:              | 126 mm   | 5"        | Height:              | 126 mm       | 5"        | Height:                | 126 mm   | 5"        | Height:              | 126 mm   | 5"        |
|                    | Weight:              | 2826 gr. | 6,24 lb   | Weight:              | 2826 gr.     | 6,24 lb   | Weight:                | 2826 gr. | 6,24 lb   | Weight:              | 2826 gr. | 6,24 lb   |
| EURO PALLET        | Bill units/Pallet:   | 408      |           | Bill units/Pallet:   | 408          |           | Bill units/Pallet:     | 408      |           | Bill units/Pallet:   | 408      |           |
| L 80 cm x W 120 cm | Bill units/Layer:    | 51       |           | Bill units/Layer:    | 51           |           | Bill units/Layer:      | 51       |           | Bill units/Layer:    | 51       |           |
|                    | Layers/Pallet:       | 8        |           | Layers/Pallet:       | 8            |           | Layers/Pallet:         | 8        |           | Layers/Pallet:       | 8        |           |
|                    | Pallet height:       | 116 cm   | 45 2/3"   | Pallet height:       | 116 cm       | 45 2/3"   | Pallet height:         | 116 cm   | 45 2/3"   | Pallet height:       | 116 cm   | 45 2/3"   |
| EAN                |                      |          |           | <br>                 |              |           |                        |          |           |                      |          |           |
| LON                |                      |          |           |                      |              |           |                        |          |           |                      |          |           |