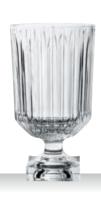

#### GOBLET

|                                   |                                  |             |           | (500/04)                         |            |           | (500/0                           | 40)                  |          |
|-----------------------------------|----------------------------------|-------------|-----------|----------------------------------|------------|-----------|----------------------------------|----------------------|----------|
| ITEM                              | <b>92052</b> (522/71)            | ,           |           | <b>92053</b> (522/91)            |            |           | <b>103047</b> (522/3             | -                    |          |
|                                   | Height:                          | 98 mm       | 3 6/7"    | Height:                          | 153 mm     | 6"        | Height:                          | 153 mm               | 6"       |
|                                   | Largest Ø:                       | 88 mm       | 3 1/2"    | Largest Ø:                       | 72 mm      | 2 5/6"    | Largest Ø:                       | 88 mm                | 3 1/2"   |
|                                   | Capacity:                        | 324 ml      | 11 3/7 oz | Capacity:                        | 309 ml     | 10 8/9 oz | Capacity:                        | 342 ml               | 12 oz    |
| PACKAGING                         | Pieces/Bill unit:                | 1           |           | Pieces/Bill unit:                | 1          |           | Pieces/Bill unit:                | 1                    |          |
|                                   | Bill units/MP:                   | 12          |           | Bill units/MP:                   | 12         |           | Bill units/MP:                   | 12                   |          |
| BILL UNIT<br>DIMENSIONS           | Length:                          |             | -         | Length:                          | -          | -         | Length:                          | -                    |          |
| DIMENSIONS                        | Width:                           | -           | -         | Width:                           | -          | -         | Width:                           | -                    | -        |
|                                   | Height:                          | -           | -         | Height:                          | -          | -         | Height:                          |                      | -        |
|                                   | Weight:                          | -           | -         | Weight:                          | -          | -         | Weight:                          | -                    |          |
| MASTER PACK                       | Length:                          | 398 mm      | 15 2/3"   | Length:                          | 354 mm     | 14"       | Length:                          | 378 mm               | 14 7/8"  |
| DIMENSIONS                        | Width:                           | 296 mm      | 11 2/3"   | Width:                           | 266 mm     | 10 1/2"   | Width:                           | 286 mm               | 11 1/4"  |
|                                   | Height:                          | 133 mm      | 5 1/4"    | Height:                          | 197 mm     | 7 3/4"    | Height:                          | 178 mm               | 7"       |
|                                   | Weight:                          | 5088 gr.    | 11,23 lb  | Weight:                          | 5370 gr.   | 11,85 lb  | Weight:                          | 5086 gr.             | 11,19 lb |
| EURO PALLET<br>L 80 cm x W 120 cm | Bill units/Pallet:               | 672         |           | Bill units/Pallet:               | 432        |           | Bill units/Pallet:               | 960                  |          |
| L OU CITEX W 120 CITE             | Bill units/Layer:                | 96          |           | Bill units/Layer:                | 108        |           | Bill units/Layer:                | 96                   |          |
|                                   | Layers/Pallet:<br>Pallet height: | 7<br>109 cm | 43"       | Layers/Pallet:<br>Pallet height: | 4<br>94 cm | 37"       | Layers/Pallet:<br>Pallet height: | 10<br>193 cm         | 76"      |
| EAN                               |                                  |             |           |                                  |            |           |                                  | <br>  <b>       </b> |          |
|                                   | 4 00376                          | 2352        | 42        | 4 003762                         | 2352       | 66        | 4 00376                          | 2 2797               | )<br>'58 |