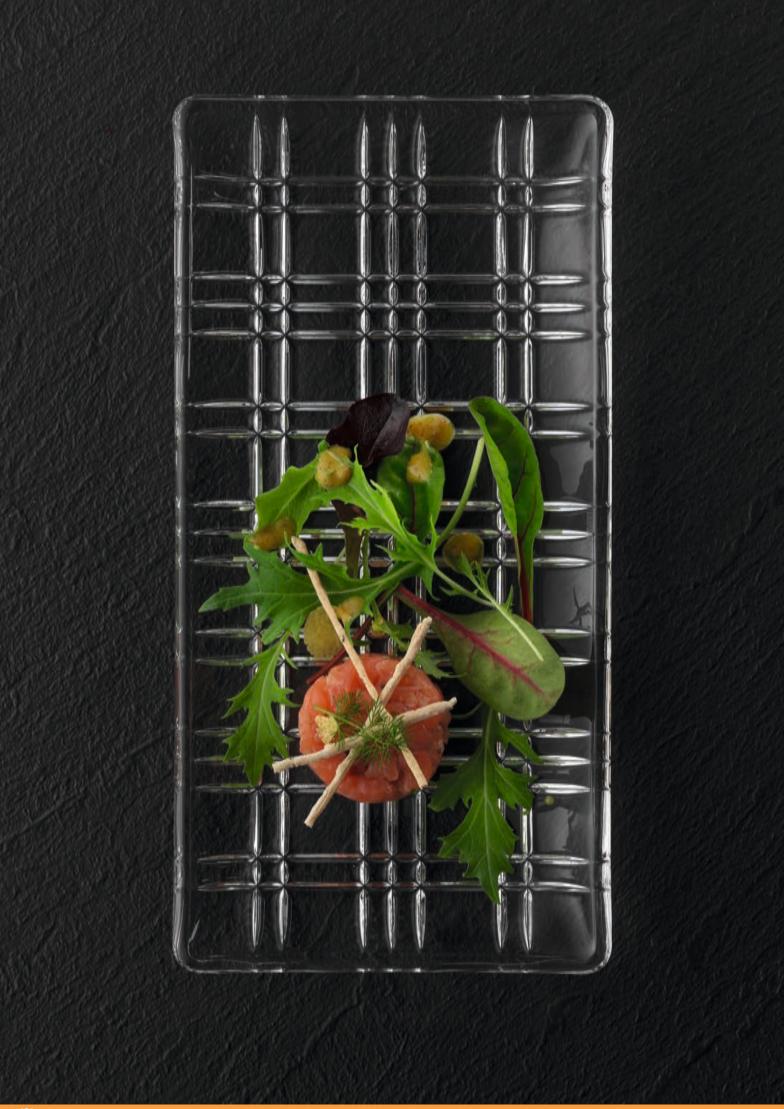

|                           | Height:               | 112 mm   | 4 2/5"   |  |  |  |  |
|                           | Weight:               | 3815 gr. | 8,42 lb  |  |  |  |  |
| EURO PALLET               | Bill units/Pallet:    | 1536     |          |  |  |  |  |
| L 80 cm x W 120 cm        | Bill units/Layer:     | 96       |          |  |  |  |  |
|                           | Layers/Pallet:        |          |          |  |  |  |  |
|                           | Pallet height:        | 194 cm   | 76 2/8"  |  |  |  |  |
| EAN                       |                       |          |          |  |  |  |  |
|                           |                       |          |          |  |  |  |  |
|                           | 4 003762 277129       |          |          |  |  |  |  |











|                                   | PLATE RECTANGULAR<br>28 CM                                                  |                           | PLATE RECTANGULAR<br>42 CM |                                                                             | SQUARE PLATTER<br>21 CM SET/2 |         |                                                                             | SQAURE PLATTER<br>28 CM |          |                                                                             |                          |          |
|-----------------------------------|-----------------------------------------------------------------------------|---------------------------|----------------------------|-----------------------------------------------------------------------------|----------------------