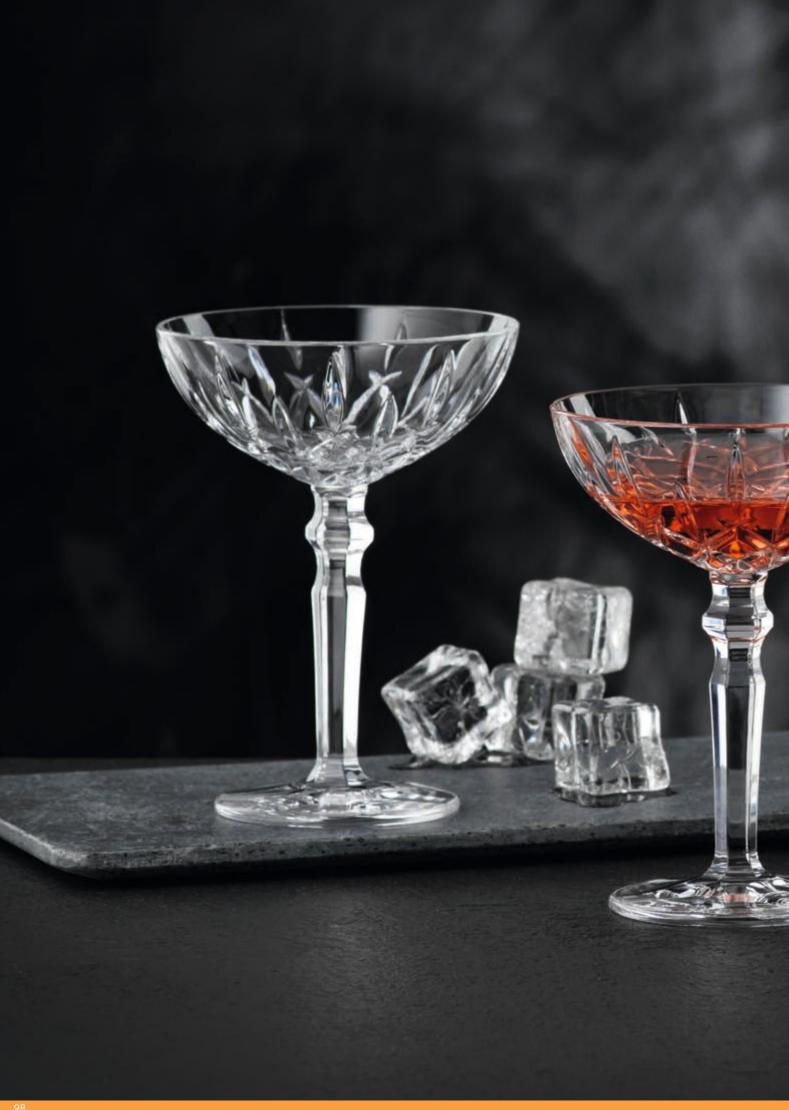

# **NOBLESSE**

### COCKTAIL/WINE GLASS

#### CHAMPAGNE GLASS

| ITEM                              | <b>104303</b> (617/0                | )           |           | <b>104302</b> (617/9)               |                   |          |  |  |
|-----------------------------------|-------------------------------------|-------------|-----------|-------------------------------------|-------------------|----------|--|--|
|                                   | Height:                             | 188 mm      | 7 2/5"    | Height:                             | 204 mm            | 8"       |  |  |
|                                   | Largest Ø:                          | 90 mm       | 3 1/2"    | Largest Ø:                          | 69 mm             | 2 5/7"   |  |  |
|                                   | Capacity:                           | 355 ml      | 12 1/2 oz | Capacity:                           | 155 ml            | 5 1/2 oz |  |  |
|                                   |                                     |             |           |                                     |                   |          |  |  |
| PACKAGING                         | Pieces/Bill unit:                   | 1           |           | Pieces/Bill unit:                   | 1                 |          |  |  |
|                                   | Bill units/MP:                      | 12          |           | Bill units/MP:                      | 12                |          |  |  |
| BILL UNIT                         | Length:                             |             | _         | Length:                             |                   |          |  |  |
| DIMENSIONS                        | Width:                              |             |           | Width:                              |                   |          |  |  |
|                                   | Height:                             | -           | -         | Height:                             | -                 |          |  |  |
|                                   | Weight:                             | -           | -         | Weight:                             | -                 |          |  |  |
|                                   | weight.                             | -           |           | weight.                             | •                 | -        |  |  |
| MASTER PACK                       | Length:                             | 405 mm      | 16"       | Length:                             | 324 mm            | 12 3/4"  |  |  |
| DIMENSIONS                        | Width:                              | 307 mm      | 12"       | Width:                              | 246 mm            | 9 2/3"   |  |  |
|                                   | Height:                             | 230 mm      | 9"        | Height:                             | 253 mm            | 10"      |  |  |
|                                   | Weight:                             | 5008 gr.    | 11,05 lb  | Weight:                             | 3778 gr.          | 8,34 lb  |  |  |
|                                   |                                     |             |           |                                     |                   |          |  |  |
| EURO PALLET<br>L 80 cm x W 120 cm | Bill units/Pallet:                  | 576         |           | Bill units/Pallet:                  | 840               |          |  |  |
| 200 dii X W 120 dii               | Bill units/Layer:<br>Layers/Pallet: | 72<br>8     |           | Bill units/Layer:<br>Layers/Pallet: | 120<br>7          |          |  |  |
|                                   | Pallet height:                      | o<br>199 cm | 78 1/3"   | Pallet height:                      | 7<br>192 cm       | 75 3/5"  |  |  |
|                                   | - Entrinoight                       |             | . 2 1/0   |                                     | 0                 | . 2 0/0  |  |  |
| EAN                               |                                     |             |           |                                     |                   |          |  |  |
|                                   |                                     |             |           |                                     |                   |          |  |  |
|                                   | 4 00376                             | 2 2944      | 47 II     | 4 00376                             | 2 <b>  </b> 29443 | 30 II    |  |  |