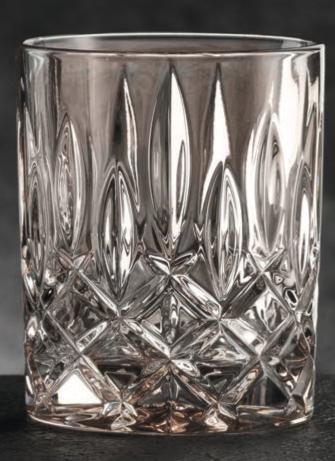

### **NOBLESSE COLOURS**

|                    | WHISKY T             | UMBLE    | R         | WHISKY T             | UMBLE        | R         | WHISKY T               | UMBLE    | R         | WHISKY T             | UMBLE    | R         |
|--------------------|----------------------|----------|-----------|----------------------|--------------|-----------|------------------------|----------|-----------|----------------------|----------|-----------|
|                    | VINTAGE              | BLUE S   | ET/2      | BERRY SE             | T/2          |           | SMOKE SE               | ET/2     |           | TOBACCO              | SET/2    |           |
| ITEM               | <b>104243</b> (617/7 | 1)       |           | <b>104244</b> (617/7 | 1)           |           | <b>104245</b> (617/71) |          |           | <b>104246</b> (617/7 |          |           |
|                    | Height:              | 102 mm   | 4"        | Height:              | .,<br>102 mm | 4"        | Height:                | 102 mm   | 4"        | Height:              | 102 mm   | 4"        |
|                    | Largest Ø:           | 82 mm    | 3 2/9"    | Largest Ø:           | 82 mm        | 3 2/9"    | Largest Ø:             | 82 mm    | 3 2/9"    | Largest Ø:           | 82 mm    | 3 2/9"    |
|                    | Capacity:            | 295 ml   | 10 2/5 oz | Capacity:            | 295 ml       | 10 2/5 oz | Capacity:              | 295 ml   | 10 2/5 oz | Capacity:            | 295 ml   | 10 2/5 oz |
|                    |                      |          |           | , ,                  |              |           |                        |          |           | . ,                  |          |           |
| PACKAGING          | Pieces/Bill unit:    | 2        |           | Pieces/Bill unit:    | 2            |           | Pieces/Bill unit:      | 2        |           | Pieces/Bill unit:    | 2        |           |
|                    | Bill units/MP:       | 3        |           | Bill units/MP:       | 3            |           | Bill units/MP:         | 3        |           | Bill units/MP:       | 3        |           |
| BILL UNIT          | Length:              | 173 mm   | 6 4/5"    | Length:              | 173 mm       | 6 4/5"    | Length:                | 173 mm   | 6 4/5"    | Length:              | 173 mm   | 6 4/5"    |
| DIMENSIONS         | Width:               | 87 mm    | 3 3/7"    | Width:               | 87 mm        | 3 3/7"    | Width:                 | 87 mm    | 3 3/7"    | Width:               | 87 mm    | 3 3/7"    |
|                    |                      | 110 mm   | 4 1/3"    |                      | 110 mm       | 4 1/3"    |                        | 110 mm   | 4 1/3"    |                      | 110 mm   | 4 1/3"    |
|                    | Height:              |          |           | Height:              |              |           | Height:                |          |           | Height:              |          |           |
|                    | Weight:              | 905 gr.  | 2,00 lb   | Weight:              | 905 gr.      | 2,00 lb   | Weight:                | 905 gr.  | 2,00 lb   | Weight:              | 905 gr.  | 2,00 lb   |
| MASTER PACK        | Length:              | 267 mm   | 10 1/2"   | Length:              | 267 mm       | 10 1/2"   | Length:                | 267 mm   | 10 1/2"   | Length:              | 267 mm   | 10 1/2"   |
| DIMENSIONS         | Width:               | 182 mm   | 7 1/6"    | Width:               | 182 mm       | 7 1/6"    | Width:                 | 182 mm   | 7 1/6"    | Width:               | 182 mm   | 7 1/6"    |
|                    | Height:              | 126 mm   | 5"        | Height:              | 126 mm       | 5"        | Height:                | 126 mm   | 5"        | Height:              | 126 mm   | 5"        |
|                    | Weight:              | 2826 gr. | 6,24 lb   | Weight:              | 2826 gr.     | 6,24 lb   | Weight:                | 2826 gr. | 6,24 lb   | Weight:              | 2826 gr. | 6,24 lb   |
| EURO PALLET        | Bill units/Pallet:   | 408      |           | Bill units/Pallet:   | 408          |           | Bill units/Pallet:     | 408      |           | Bill units/Pallet:   | 408      |           |
| L 80 cm x W 120 cm | Bill units/Layer:    | 51       |           | Bill units/Layer:    | 51           |           | Bill units/Layer:      | 51       |           | Bill units/Layer:    | 51       |           |
|                    | Layers/Pallet:       | 8        |           | Layers/Pallet:       | 8            |           | Layers/Pallet:         | 8        |           | Layers/Pallet:       | 8        |           |
|                    | Pallet height:       | 116 cm   | 45 2/3"   | Pallet height:       | 116 cm       | 45 2/3"   | Pallet height:         | 116 cm   | 45 2/3"   | Pallet height:       | 116 cm   | 45 2/3"   |
| EAN                |                      |          |           | <br>                 |              |           |                        |          |           |                      |          |           |
| LON                |                      |          |           |                      |              |           |                        |          |           |                      |          |           |