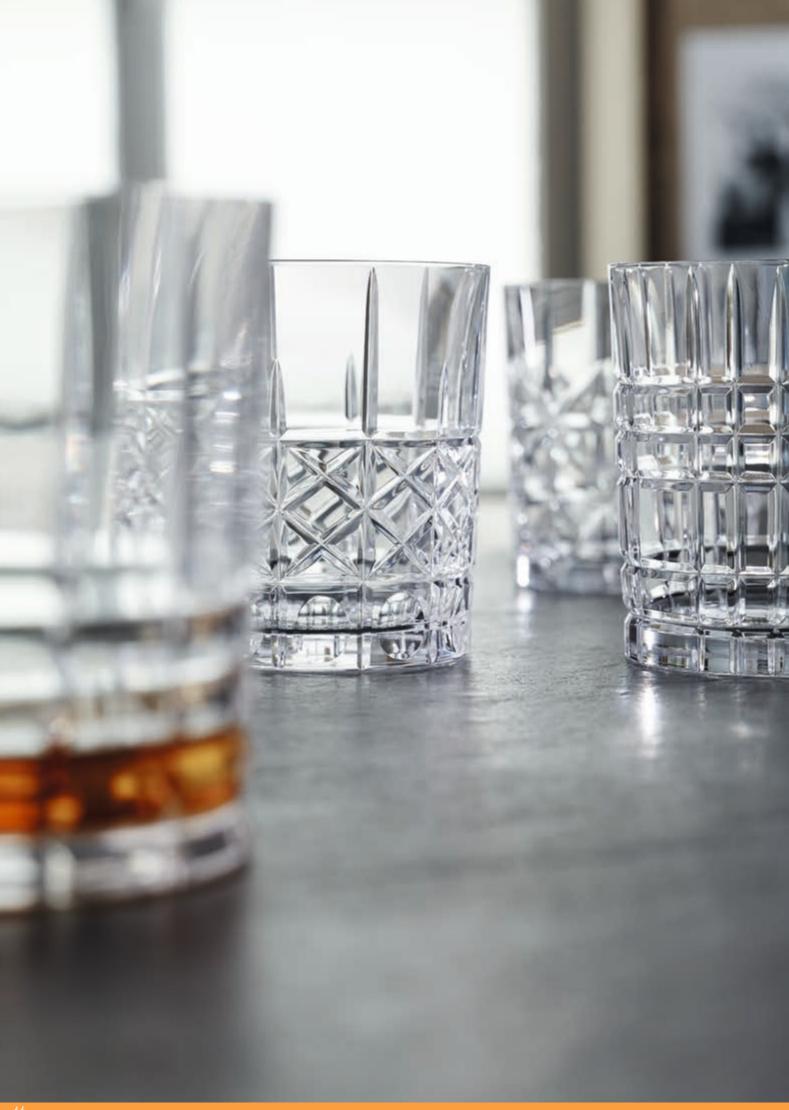

|  |  |  |  |  |  |
| EURO PALLET               | Bill units/Pallet:     | 420           |                    |  |  |  |  |  |  |
| L 80 cm x W 120 cm        | Bill units/Layer:      |               |                    |  |  |  |  |  |  |
|                           | Layers/Pallet:         | 7             |                    |  |  |  |  |  |  |
|                           | Pallet height:         | 186 cm        | 73 2/9"            |  |  |  |  |  |  |
| EAN                       |                        |               | I <b>I</b> II I II |  |  |  |  |  |  |
|                           |                        |               |                    |  |  |  |  |  |  |
|                           | 4 003762 279307        |               |                    |  |  |  |  |  |  |











|                    | TUMBLER              | TUMBLER CROSS |           | TUMBLER DIAMOND       |          |           | TUMBLER SQUARE       |          |           | TUMBLER STRAIGHT     |          |           |
|--------------------|----------------------|---------------|-----------|-----------------------|----------|-----------|----------------------|----------|-----------|----------------------|----------|-----------|
|                    |                      |               |           | ı                     |          |           |                      |          |           |                      |          |           |
| ITEM               | <b>96089</b> (634/71 |               |           | <b>96092</b> (637/71) | •        |           | <b>96091</b> (636/71 | •