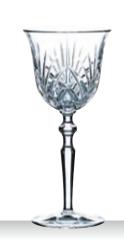

# **NOBLESSE**

### COCKTAIL/WINE GLASS

#### CHAMPAGNE GLASS

| ITEM                              | <b>104303</b> (617/0                | )           |           | <b>104302</b> (617/9)               |                   |          |  |  |
|-----------------------------------|-------------------------------------|-------------|-----------|-------------------------------------|-------------------|----------|--|--|
|                                   | Height:                             | 188 mm      | 7 2/5"    | Height:                             | 204 mm            | 8"       |  |  |
|                                   | Largest Ø:                          | 90 mm       | 3 1/2"    | Largest Ø:                          | 69 mm             | 2 5/7"   |  |  |
|                                   | Capacity:                           | 355 ml      | 12 1/2 oz | Capacity:                           | 155 ml            | 5 1/2 oz |  |  |
|                                   |                                     |             |           |                                     |                   |          |  |  |
| PACKAGING                         | Pieces/Bill unit:                   | 1           |           | Pieces/Bill unit:                   | 1                 |          |  |  |
|                                   | Bill units/MP:                      | 12          |           | Bill units/MP:                      | 12                |          |  |  |
| BILL UNIT                         | Length:                             |             | _         | Length:                             |                   |          |  |  |
| DIMENSIONS                        | Width:                              |             |           | Width:                              |                   |          |  |  |
|                                   | Height:                             | -           | -         | Height:                             | -                 |          |  |  |
|                                   | Weight:                             | -           | -         | Weight:                             | -                 |          |  |  |
|                                   | weight.                             | -           |           | weight.                             | •                 | -        |  |  |
| MASTER PACK                       | Length:                             | 405 mm      | 16"       | Length:                             | 324 mm            | 12 3/4"  |  |  |
| DIMENSIONS                        | Width:                              | 307 mm      | 12"       | Width:                              | 246 mm            | 9 2/3"   |  |  |
|                                   | Height:                             | 230 mm      | 9"        | Height:                             | 253 mm            | 10"      |  |  |
|                                   | Weight:                             | 5008 gr.    | 11,05 lb  | Weight:                             | 3778 gr.          | 8,34 lb  |  |  |
|                                   |                                     |             |           |                                     |                   |          |  |  |
| EURO PALLET<br>L 80 cm x W 120 cm | Bill units/Pallet:                  | 576         |           | Bill units/Pallet:                  | 840               |          |  |  |
| 200 dii X W 120 dii               | Bill units/Layer:<br>Layers/Pallet: | 72<br>8     |           | Bill units/Layer:<br>Layers/Pallet: | 120<br>7          |          |  |  |
|                                   | Pallet height:                      | o<br>199 cm | 78 1/3"   | Pallet height:                      | 7<br>192 cm       | 75 3/5"  |  |  |
|                                   | - Entrinoight                       |             | . 2 1/0   |                                     | 0                 | . 2 0/0  |  |  |
| EAN                               |                                     |             |           |                                     |                   |          |  |  |
|                                   |                                     |             |           |                                     |                   |          |  |  |
|                                   | 4 00376                             | 2 2944      | 47 II     | 4 00376                             | 2 <b>  </b> 29443 | 30 II    |  |  |