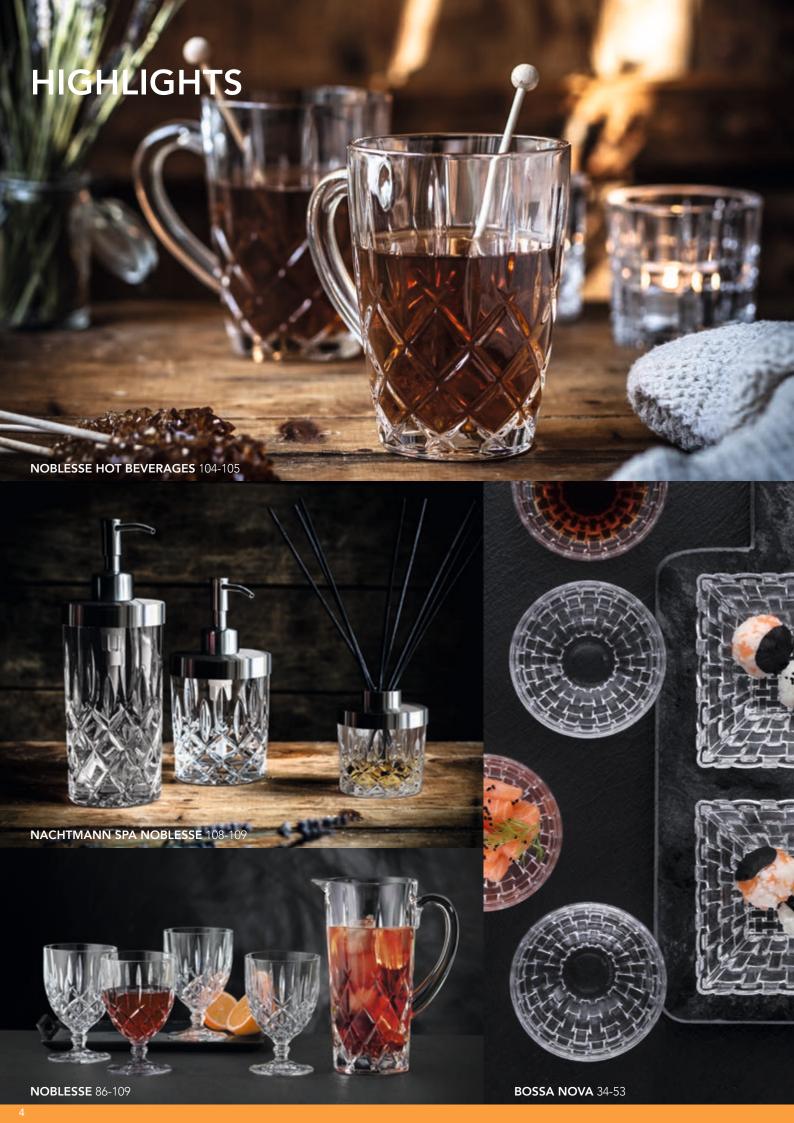

# **NOBLESSE**

# NOBLESSE

### **NACHTMANN SPA NOBLESSE**

### **MINERVA**

|                    | VASE FOO             | DTED IN        |            | VASE FOO             | TED IN                           |                     | VASE FOO                      | TED IN                                  |         | VASE FOOTED IN              |            |                    |
|--------------------|----------------------|----------------|------------|----------------------|----------------------------------|---------------------|-------------------------------|-----------------------------------------|---------|-----------------------------|------------|--------------------|
|                    | GOLD 32              | CM             |            | GOLD 40              | CM                               |                     | PLATINUN                      | 1 32 CM                                 |         | PLATINUN                    | 1 40 CM    |                    |
|                    |                      |                |            |                      |                                  |                     |                               |                                         |         |                             |            |                    |
| ITEM               | <b>104160</b> (651/8 | 1/31,5cm)      |            | <b>104163</b> (651/8 | <b>104163</b> (651/81/40cm)      |                     | <b>104161</b> (651/81/31,5cm) |                                         |         | <b>104165</b> (651/81/40cm) |            |                    |
|                    | Height:              | 315 mm         | 12 2/5"    | Height:              | 403 mm                           | 15 6/7"             | Height:                       | 315 mm                                  | 12 2/5" | Height:                     | 403 mm     | 15 6/7"            |
|                    | Largest Ø:           | 180 mm         | 7"         | Largest Ø:           | 160 mm                           | 6 2/7"              | Largest Ø:                    | 180 mm                                  | 7"      | Largest Ø:                  | 160 mm     | 6 2/7"             |
|                    |                      |                |            |                      |                                  |                     |                               |                                         |         |                             |            |                    |
|                    |                      |                |            |                      |                                  |                     |                               |                                         |         |                             |            |                    |
| PACKAGING          | Pieces/Bill unit:    | 1              |            | Pieces/Bill unit:    | 1                                |                     | Pieces/Bill unit:             | 1                                       |         | Pieces/Bill unit:           | 1          |                    |
|                    | Bill units/MP:       | 1              |            | Bill units/MP:       | 1                                |                     | Bill units/MP:                | 1                                       |         | Bill units/MP:              | 1          |                    |
| BILL UNIT          | Length:              | 202 mm         | 8"         | Length:              | 182 mm                           | 7 1/6"              | Length:                       | 202 mm                                  | 8"      | Length:                     | 182 mm     | 7 1/6"             |
| DIMENSIONS         | Width:               | 197 mm         | 7 3/4"     | Width:               | 178 mm                           | 7 1/0               | Width:                        | 197 mm                                  | 7 3/4"  | Width:                      | 178 mm     | 7 170              |
|                    | Height:              | 335 mm         | 13 1/5"    | Height:              | 425 mm                           | 16 3/4"             | Height:                       | 335 mm                                  | 13 1/5" | Height:                     | 425 mm     | 16 3/4"            |
|                    | Weight:              | 3328 gr.       | 7,35 lb    | Weight:              | 4201 gr.                         | 9,27 lb             | Weight:                       | 3328 gr.                                | 7,35 lb | Weight:                     | 4201 gr.   | 9,27 lb            |
|                    | g                    | 9              | .,         |                      | .=                               | 1,21.12             |                               | 5                                       | .,      |                             | .= 5       | .,                 |
| MASTER PACK        | Length:              | -              |            | Length:              | -                                | -                   | Length:                       |                                         | -       | Length:                     | -          | -                  |
| DIMENSIONS         | Width:               | -              | -          | Width:               | -                                | -                   | Width:                        | -                                       | -       | Width:                      | -          | -                  |
|                    | Height:              | -              | -          | Height:              | -                                | -                   | Height:                       | -                                       | -       | Height:                     | -          | -                  |
|                    | Weight:              | -              | -          | Weight:              | -                                | -                   | Weight:                       | -                                       | -       | Weight:                     | -          | -                  |
| EURO PALLET        | Bill units/Pallet:   | 48             |            | Bill units/Pallet:   | 48                               |                     | Bill units/Pallet:            | 48                                      |         | Bill units/Pallet:          | 48         |                    |
| L 80 cm x W 120 cm | Bill units/Layer:    | 12             |            | Bill units/Layer:    | 24                               |                     | Bill units/Layer:             | 12                                      |         | Bill units/Layer:           | 24         |                    |
|                    | Layers/Pallet:       | 4              |            | Layers/Pallet:       | 2                                |                     | Layers/Pallet:                | 4                                       |         | Layers/Pallet:              | 2          |                    |
|                    | Pallet height:       | 96 cm          | 37 4/5"    | Pallet height:       | 100 cm                           | 39 3/8"             | Pallet height:                | 96 cm                                   | 37 4/5" | Pallet height:              | 100 cm     | 39 3/8"            |
| EAN                |                      |                |            |                      |                                  |                     | <br>                          |                                         |         | 11 HH <b>HHI H</b>          |            |                    |
| LAIV               |                      |                |            |                      |                                  |                     |                               |                                         |         |                             |            |                    |
|                    | 4 00376              | 29325<br>29325 | <b>   </b> | 4 00376              | 1 <b>               </b><br>2932 | III <b>II</b><br>73 | 4 00376                       | 1 <b>11   11   11   11</b><br>2   2932( | <br>36  | 4 00376                     | 29328<br>2 | .∐ <b>.∭</b><br>30 |
|                    | . 00070              | 0020           | ,,         | . 00070              |                                  |                     | . 00070                       |                                         |         | . 00070                     |            | ,,                 |

### **BOSSA NOVA**

| SOF | WHISKY TUMBLER | LONGDRINK |
|-----|----------------|-----------|
|     |                |           |

| ITEM               | <b>103039</b> (632/14 | 1)             |          | <b>92054</b> (632/71) | )        |           | <b>92055</b> (632/91) | )        |          |
|--------------------|-----------------------|----------------|----------|-----------------------|----------|-----------|-----------------------|----------|----------|
|                    | Height:               | 89 mm          | 3 1/2"   | Height:               | 100 mm   | 4"        | Height:               | 150 mm   | 6"       |
|                    | Largest Ø:            | 82 mm          | 3 2/9"   | Largest Ø:            | 90 mm    | 3 1/2"    | Largest Ø:            | 81 mm    | 3 1/5"   |
|                    | Capacity:             | 252 ml         | 8 8/9 oz | Capacity:             | 330 ml   | 11 2/3 oz | Capacity:             | 395 ml   | 14 oz    |
|                    |                       |                |          |                       |          |           |                       |          |          |
| PACKAGING          | Pieces/Bill unit:     | 1              |          | Pieces/Bill unit:     | 1        |           | Pieces/Bill unit:     | 1        |          |
|                    | Bill units/MP:        | 12             |          | Bill units/MP:        | 12       |           | Bill units/MP:        | 12       |          |
| BILL UNIT          | Length:               |                |          | Length:               |          |           | Length:               |          |          |
| DIMENSIONS         |                       | -              | -        | J                     |          |           | 9                     | •        |          |
|                    | Width:                | •              | -        | Width:                | -        | -         | Width:                | •        |          |
|                    | Height:               | -              | -        | Height:               | -        | -         | Height:               | -        | -        |
|                    | Weight:               | -              |          | Weight:               |          |           | Weight:               |          | -        |
| MASTER PACK        | Length:               | 366 mm         | 14 2/5"  | Length:               | 398 mm   | 15 2/3"   | Length:               | 354 mm   | 13 8/9"  |
| DIMENSIONS         | Width:                | 272 mm         | 10 5/7"  | Width:                | 296 mm   | 11 2/3"   | Width:                | 266 mm   | 10 4/9"  |
|                    | Height:               | 117 mm         | 4 3/5"   | Height:               | 133 mm   | 5 2/9"    | Height:               | 197 mm   | 7 3/4"   |
|                    | Weight:               | 5512 gr.       | 12,17 lb | Weight:               | 5602 gr. | 12,37 lb  | Weight:               | 7170 gr. | 15,83 lb |
| EURO PALLET        | Bill units/Pallet:    | 864            |          | Bill units/Pallet:    | 672      |           | Bill units/Pallet:    | 432      |          |
| L 80 cm x W 120 cm | Bill units/Layer:     | 96             |          | Bill units/Layer:     | 96       |           | Bill units/Layer:     | 108      |          |
|                    | Layers/Pallet:        | 9              |          | Layers/Pallet:        | 7        |           | Layers/Pallet:        | 4        |          |
|                    | Pallet height:        | 121 cm         | 47 5/8"  | Pallet height:        | 109 cm   | 43"       | Pallet height:        | 94 cm    | 37"      |
| EAN                |                       | <b>II</b> 1111 |          |                       |          |           |                       |          |          |