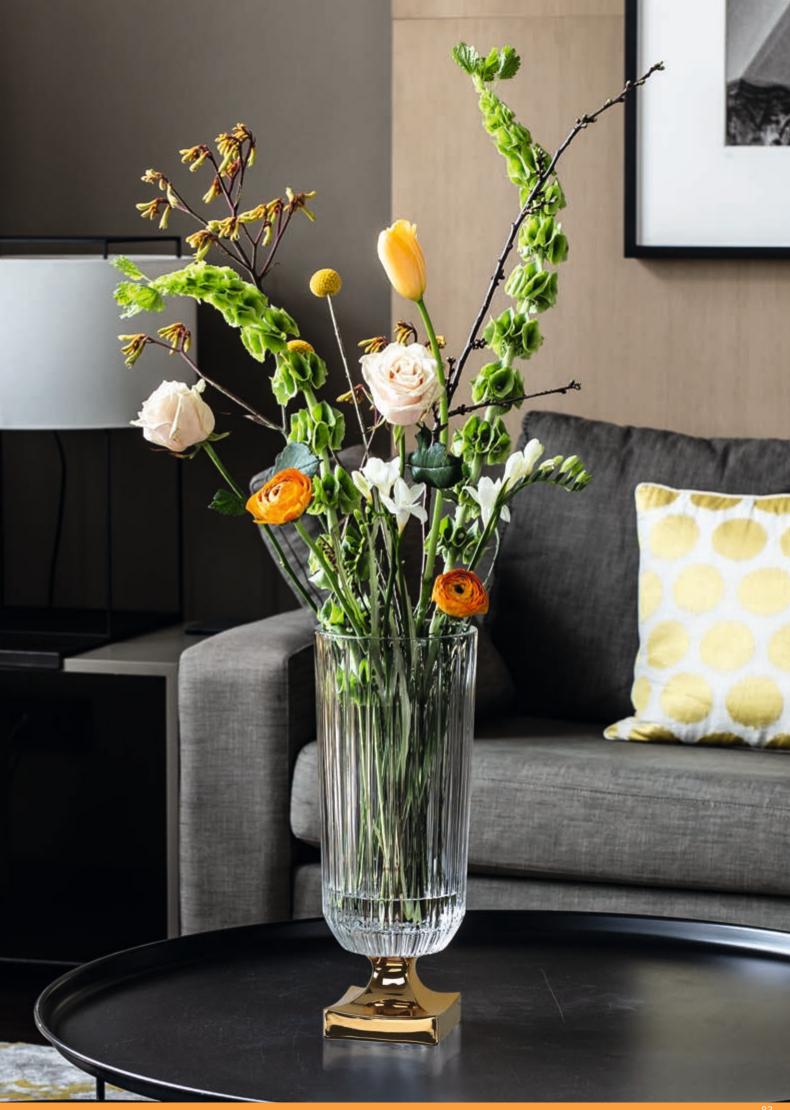

### **MINERVA**

|                    | VASE FOO             | DTED IN        |            | VASE FOO             | TED IN                           |                     | VASE FOO                      | TED IN                                  |         | VASE FOOTED IN              |            |                    |
|--------------------|----------------------|----------------|------------|----------------------|----------------------------------|---------------------|-------------------------------|-----------------------------------------|---------|-----------------------------|------------|--------------------|
|                    | GOLD 32              | CM             |            | GOLD 40              | CM                               |                     | PLATINUN                      | 1 32 CM                                 |         | PLATINUN                    | 1 40 CM    |                    |
|                    |                      |                |            |                      |                                  |                     |                               |                                         |         |                             |            |                    |
| ITEM               | <b>104160</b> (651/8 | 1/31,5cm)      |            | <b>104163</b> (651/8 | <b>104163</b> (651/81/40cm)      |                     | <b>104161</b> (651/81/31,5cm) |                                         |         | <b>104165</b> (651/81/40cm) |            |                    |
|                    | Height:              | 315 mm         | 12 2/5"    | Height:              | 403 mm                           | 15 6/7"             | Height:                       | 315 mm                                  | 12 2/5" | Height:                     | 403 mm     | 15 6/7"            |
|                    | Largest Ø:           | 180 mm         | 7"         | Largest Ø:           | 160 mm                           | 6 2/7"              | Largest Ø:                    | 180 mm                                  | 7"      | Largest Ø:                  | 160 mm     | 6 2/7"             |
|                    |                      |                |            |                      |                                  |                     |                               |                                         |         |                             |            |                    |
|                    |                      |                |            |                      |                                  |                     |                               |                                         |         |                             |            |                    |
| PACKAGING          | Pieces/Bill unit:    | 1              |            | Pieces/Bill unit:    | 1                                |                     | Pieces/Bill unit:             | 1                                       |         | Pieces/Bill unit:           | 1          |                    |
|                    | Bill units/MP:       | 1              |            | Bill units/MP:       | 1                                |                     | Bill units/MP:                | 1                                       |         | Bill units/MP:              | 1          |                    |
| BILL UNIT          | Length:              | 202 mm         | 8"         | Length:              | 182 mm                           | 7 1/6"              | Length:                       | 202 mm                                  | 8"      | Length:                     | 182 mm     | 7 1/6"             |
| DIMENSIONS         | Width:               | 197 mm         | 7 3/4"     | Width:               | 178 mm                           | 7 1/0               | Width:                        | 197 mm                                  | 7 3/4"  | Width:                      | 178 mm     | 7 170              |
|                    | Height:              | 335 mm         | 13 1/5"    | Height:              | 425 mm                           | 16 3/4"             | Height:                       | 335 mm                                  | 13 1/5" | Height:                     | 425 mm     | 16 3/4"            |
|                    | Weight:              | 3328 gr.       | 7,35 lb    | Weight:              | 4201 gr.                         | 9,27 lb             | Weight:                       | 3328 gr.                                | 7,35 lb | Weight:                     | 4201 gr.   | 9,27 lb            |
|                    | g                    | 9              | .,         |                      | .=                               | 1,21.12             |                               | 5                                       | .,      |                             | .= 5       | .,                 |
| MASTER PACK        | Length:              | -              |            | Length:              | -                                | -                   | Length:                       |                                         | -       | Length:                     | -          | -                  |
| DIMENSIONS         | Width:               | -              | -          | Width:               | -                                | -                   | Width:                        | -                                       | -       | Width:                      | -          | -                  |
|                    | Height:              | -              | -          | Height:              | -                                | -                   | Height:                       | -                                       | -       | Height:                     | -          | -                  |
|                    | Weight:              | -              | -          | Weight:              | -                                | -                   | Weight:                       | -                                       | -       | Weight:                     | -          | -                  |
| EURO PALLET        | Bill units/Pallet:   | 48             |            | Bill units/Pallet:   | 48                               |                     | Bill units/Pallet:            | 48                                      |         | Bill units/Pallet:          | 48         |                    |
| L 80 cm x W 120 cm | Bill units/Layer:    | 12             |            | Bill units/Layer:    | 24                               |                     | Bill units/Layer:             | 12                                      |         | Bill units/Layer:           | 24         |                    |
|                    | Layers/Pallet:       | 4              |            | Layers/Pallet:       | 2                                |                     | Layers/Pallet:                | 4                                       |         | Layers/Pallet:              | 2          |                    |
|                    | Pallet height:       | 96 cm          | 37 4/5"    | Pallet height:       | 100 cm                           | 39 3/8"             | Pallet height:                | 96 cm                                   | 37 4/5" | Pallet height:              | 100 cm     | 39 3/8"            |
| EAN                |                      |                |            |                      |                                  |                     | <br>                          |                                         |         | 11 HH <b>HHI H</b>          |            |                    |
| LAIV               |                      |                |            |                      |                                  |                     |                               |                                         |         |                             |            |                    |
|                    | 4 00376              | 29325<br>29325 | <b>   </b> | 4 00376              | 1 <b>               </b><br>2932 | III <b>II</b><br>73 | 4 00376                       | 1 <b>11   11   11   11</b><br>2   2932( | <br>36  | 4 00376                     | 29328<br>2 | .∐ <b>.∭</b><br>30 |
|                    | . 00070              | 0020           | ,,         | . 00070              |                                  |                     | . 00070                       |                                         |         | . 00070                     |            | ,,                 |