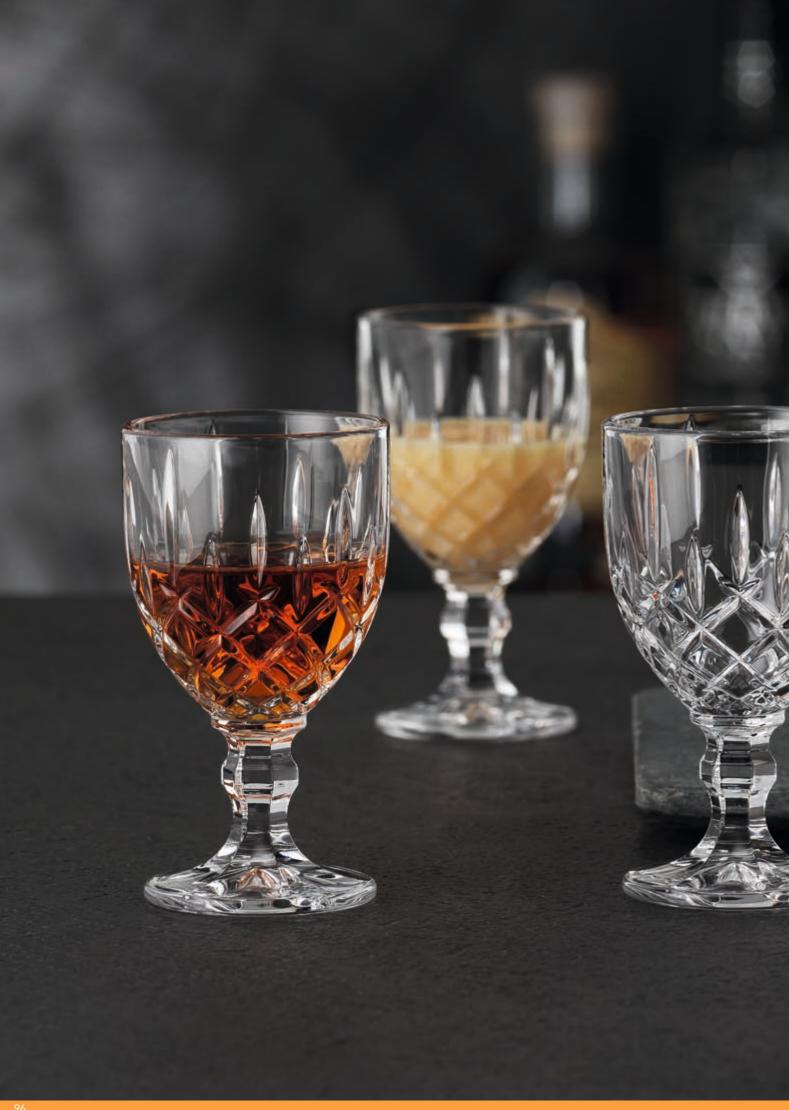

### COCKTAIL/WINE GLASS

#### CHAMPAGNE GLASS

| ITEM                              | <b>104303</b> (617/0                | )           |           | <b>104302</b> (617/9)               |                   |          |  |  |
|-----------------------------------|-------------------------------------|-------------|-----------|-------------------------------------|-------------------|----------|--|--|
|                                   | Height:                             | 188 mm      | 7 2/5"    | Height:                             | 204 mm            | 8"       |  |  |
|                                   | Largest Ø:                          | 90 mm       | 3 1/2"    | Largest Ø:                          | 69 mm             | 2 5/7"   |  |  |
|                                   | Capacity:                           | 355 ml      | 12 1/2 oz | Capacity:                           | 155 ml            | 5 1/2 oz |  |  |
|                                   |                                     |             |           |                                     |                   |          |  |  |
| PACKAGING                         | Pieces/Bill unit:                   | 1           |           | Pieces/Bill unit:                   | 1                 |          |  |  |
|                                   | Bill units/MP:                      | 12          |           | Bill units/MP:                      | 12                |          |  |  |
| BILL UNIT                         | Length:                             |             | _         | Length:                             |                   |          |  |  |
| DIMENSIONS                        | Width:                              |             |           | Width:                              |                   |          |  |  |
|                                   | Height:                             | -           | -         | Height:                             | -                 |          |  |  |
|                                   | Weight:                             | -           | -         | Weight:                             | -                 |          |  |  |
|                                   | weight.                             | -           |           | weight.                             | •                 | -        |  |  |
| MASTER PACK                       | Length:                             | 405 mm      | 16"       | Length:                             | 324 mm            | 12 3/4"  |  |  |
| DIMENSIONS                        | Width:                              | 307 mm      | 12"       | Width:                              | 246 mm            | 9 2/3"   |  |  |
|                                   | Height:                             | 230 mm      | 9"        | Height:                             | 253 mm            | 10"      |  |  |
|                                   | Weight:                             | 5008 gr.    | 11,05 lb  | Weight:                             | 3778 gr.          | 8,34 lb  |  |  |
|                                   |                                     |             |           |                                     |                   |          |  |  |
| EURO PALLET<br>L 80 cm x W 120 cm | Bill units/Pallet:                  | 576         |           | Bill units/Pallet:                  | 840               |          |  |  |
| 200 dii X W 120 dii               | Bill units/Layer:<br>Layers/Pallet: | 72<br>8     |           | Bill units/Layer:<br>Layers/Pallet: | 120<br>7          |          |  |  |
|                                   | Pallet height:                      | o<br>199 cm | 78 1/3"   | Pallet height:                      | 7<br>192 cm       | 75 3/5"  |  |  |
|                                   | - Entrinoight                       |             | . 2 1/0   |                                     | 0                 | . 2 0/0  |  |  |
| EAN                               |                                     |             |           |                                     |                   |          |  |  |
|                                   |                                     |             |           |                                     |                   |          |  |  |
|                                   | 4 00376                             | 2 2944      | 47 II     | 4 00376                             | 2 <b>  </b> 29443 | 30 II    |  |  |