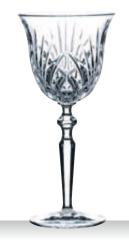

# **NOBLESSE**

### COCKTAIL/WINE GLASS

#### CHAMPAGNE GLASS

| ITEM                              | <b>104303</b> (617/0                | )           |           | <b>104302</b> (617/9)               |                   |          |  |  |
|-----------------------------------|-------------------------------------|-------------|-----------|-------------------------------------|-------------------|----------|--|--|
|                                   | Height:                             | 188 mm      | 7 2/5"    | Height:                             | 204 mm            | 8"       |  |  |
|                                   | Largest Ø:                          | 90 mm       | 3 1/2"    | Largest Ø:                          | 69 mm             | 2 5/7"   |  |  |
|                                   | Capacity:                           | 355 ml      | 12 1/2 oz | Capacity:                           | 155 ml            | 5 1/2 oz |  |  |
|                                   |                                     |             |           |                                     |                   |          |  |  |
| PACKAGING                         | Pieces/Bill unit:                   | 1           |           | Pieces/Bill unit:                   | 1                 |          |  |  |
|                                   | Bill units/MP:                      | 12          |           | Bill units/MP:                      | 12                |          |  |  |
| BILL UNIT                         | Length:                             |             | _         | Length:                             |                   |          |  |  |
| DIMENSIONS                        | Width:                              |             |           | Width:                              |                   |          |  |  |
|                                   | Height:                             | -           | -         | Height:                             | -                 |          |  |  |
|                                   | Weight:                             | -           | -         | Weight:                             | -                 |          |  |  |
|                                   | weight.                             | -           |           | weight.                             | •                 | -        |  |  |
| MASTER PACK                       | Length:                             | 405 mm      | 16"       | Length:                             | 324 mm            | 12 3/4"  |  |  |
| DIMENSIONS                        | Width:                              | 307 mm      | 12"       | Width:                              | 246 mm            | 9 2/3"   |  |  |
|                                   | Height:                             | 230 mm      | 9"        | Height:                             | 253 mm            | 10"      |  |  |
|                                   | Weight:                             | 5008 gr.    | 11,05 lb  | Weight:                             | 3778 gr.          | 8,34 lb  |  |  |
|                                   |                                     |             |           |                                     |                   |          |  |  |
| EURO PALLET<br>L 80 cm x W 120 cm | Bill units/Pallet:                  | 576         |           | Bill units/Pallet:                  | 840               |          |  |  |
| 200 dii X W 120 dii               | Bill units/Layer:<br>Layers/Pallet: | 72<br>8     |           | Bill units/Layer:<br>Layers/Pallet: | 120<br>7          |          |  |  |
|                                   | Pallet height:                      | o<br>199 cm | 78 1/3"   | Pallet height:                      | 7<br>192 cm       | 75 3/5"  |  |  |
|                                   | - Entrinoight                       |             | . 2 1/0   |                                     | 0                 | . 2 0/0  |  |  |
| EAN                               |                                     |             |           |                                     |                   |          |  |  |
|                                   |                                     |             |           |                                     |                   |          |  |  |
|                                   | 4 00376                             | 2 2944      | 47 II     | 4 00376                             | 2 <b>  </b> 29443 | 30 II    |  |  |