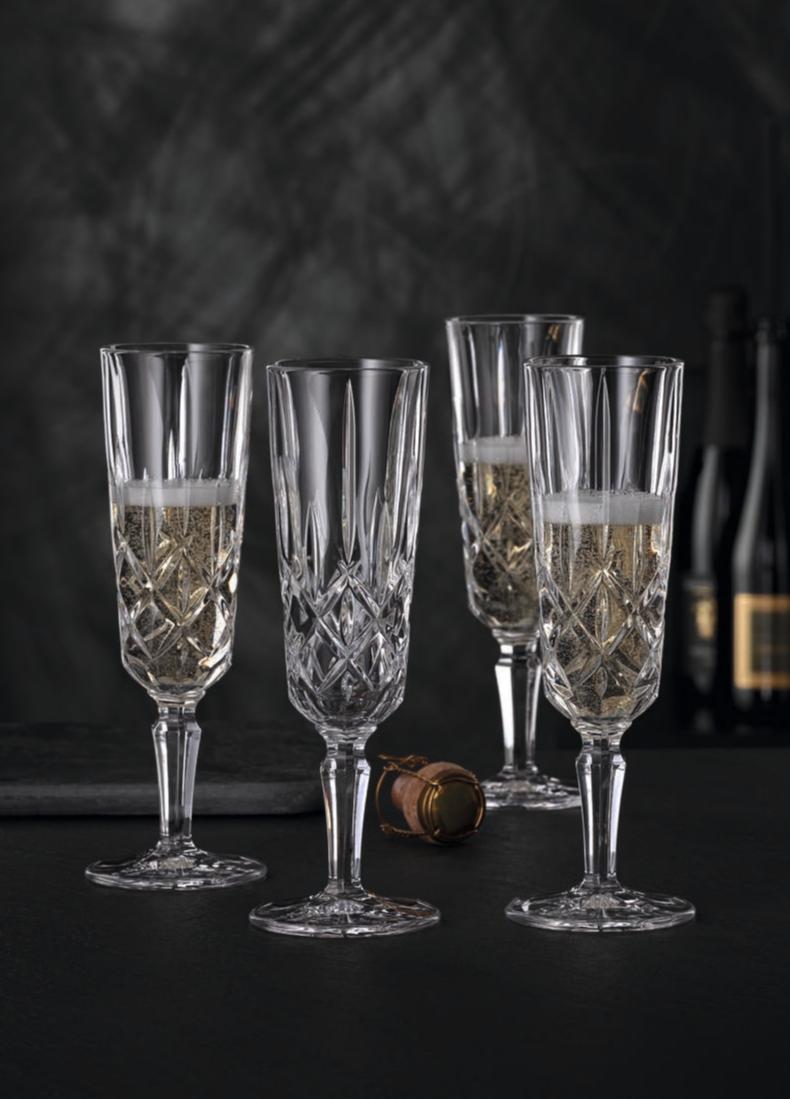

#### CHAMPAGNE GLASS

| ITEM                              | <b>104303</b> (617/0                | )           |           | <b>104302</b> (617/9)               |                   |          |  |  |
|-----------------------------------|-------------------------------------|-------------|-----------|-------------------------------------|-------------------|----------|--|--|
|                                   | Height:                             | 188 mm      | 7 2/5"    | Height:                             | 204 mm            | 8"       |  |  |
|                                   | Largest Ø:                          | 90 mm       | 3 1/2"    | Largest Ø:                          | 69 mm             | 2 5/7"   |  |  |
|                                   | Capacity:                           | 355 ml      | 12 1/2 oz | Capacity:                           | 155 ml            | 5 1/2 oz |  |  |
|                                   |                                     |             |           |                                     |                   |          |  |  |
| PACKAGING                         | Pieces/Bill unit:                   | 1           |           | Pieces/Bill unit:                   | 1                 |          |  |  |
|                                   | Bill units/MP:                      | 12          |           | Bill units/MP:                      | 12                |          |  |  |
| BILL UNIT                         | Length:                             |             | _         | Length:                             |                   |          |  |  |
| DIMENSIONS                        | Width:                              |             |           | Width:                              |                   |          |  |  |
|                                   | Height:                             | -           | -         | Height:                             | -                 |          |  |  |
|                                   | Weight:                             | -           | -         | Weight:                             | -                 |          |  |  |
|                                   | weight.                             | -           |           | weight.                             | •                 | -        |  |  |
| MASTER PACK                       | Length:                             | 405 mm      | 16"       | Length:                             | 324 mm            | 12 3/4"  |  |  |
| DIMENSIONS                        | Width:                              | 307 mm      | 12"       | Width:                              | 246 mm            | 9 2/3"   |  |  |
|                                   | Height:                             | 230 mm      | 9"        | Height:                             | 253 mm            | 10"      |  |  |
|                                   | Weight:                             | 5008 gr.    | 11,05 lb  | Weight:                             | 3778 gr.          | 8,34 lb  |  |  |
|                                   |                                     |             |           |                                     |                   |          |  |  |
| EURO PALLET<br>L 80 cm x W 120 cm | Bill units/Pallet:                  | 576         |           | Bill units/Pallet:                  | 840               |          |  |  |
| 200 dii X W 120 dii               | Bill units/Layer:<br>Layers/Pallet: | 72<br>8     |           | Bill units/Layer:<br>Layers/Pallet: | 120<br>7          |          |  |  |
|                                   | Pallet height:                      | o<br>199 cm | 78 1/3"   | Pallet height:                      | 7<br>192 cm       | 75 3/5"  |  |  |
|                                   | - Entrinoight                       |             | . 2 1/0   |                                     | 0                 | . 2 0/0  |  |  |
| EAN                               |                                     |             |           |                                     |                   |          |  |  |
|                                   |                                     |             |           |                                     |                   |          |  |  |
|                                   | 4 00376                             | 2 2944      | 47 II     | 4 00376                             | 2 <b>  </b> 29443 | 30 II    |  |  |