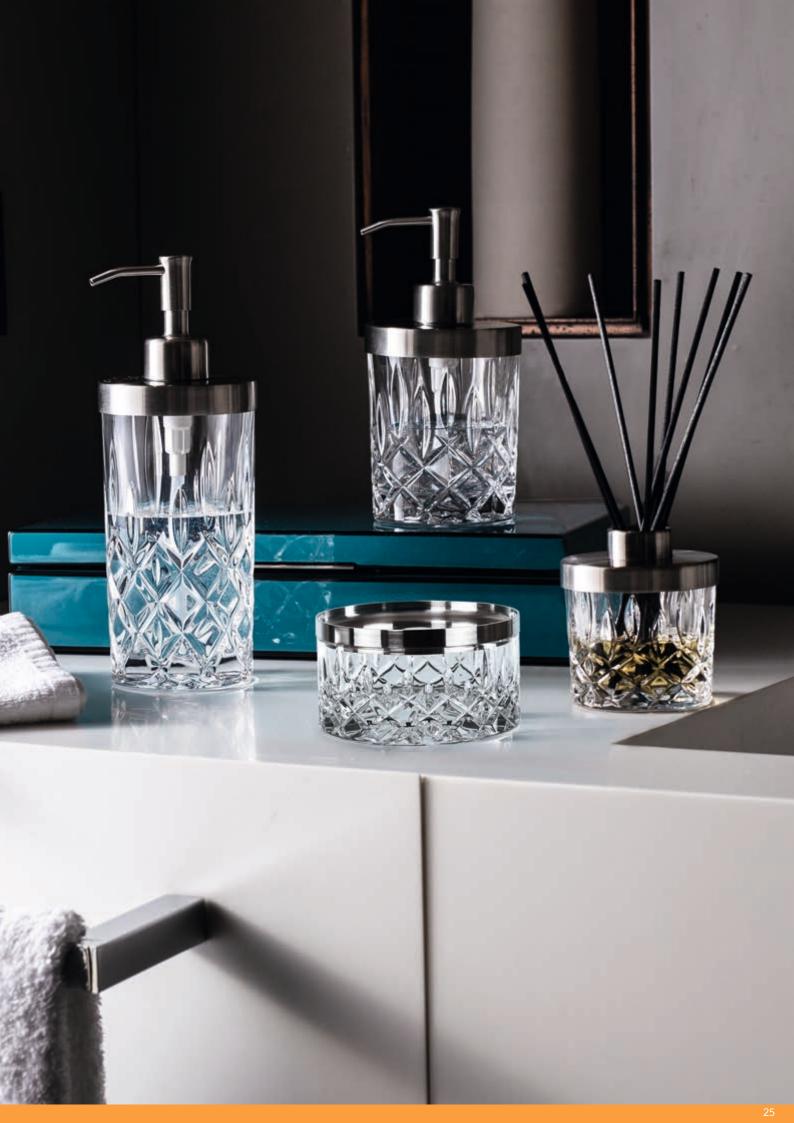

### **NACHTMANN SPA NOBLESSE**

#### STORAGE BOX 11 CM

| ITEM                              | <b>104265</b> (617/1/                                     | 11cm)           |           |
|-----------------------------------|-----------------------------------------------------------|-----------------|-----------|
|                                   | Height:                                                   | 60 mm           | 2 1/3"    |
|                                   | Largest Ø:                                                | 110 mm          | 4 1/3"    |
|                                   | Capacity:                                                 | 300 ml          | 10 4/7 oz |
| PACKAGING                         | Pieces/Bill unit:<br>Bill units/MP:                       | 1<br>4          |           |
| BILL UNIT                         | Length:                                                   | 116 mm          | 4 4/7"    |
| DIMENSIONS                        | Width:                                                    | 116 mm          | 4 4/7"    |
|                                   | Height:                                                   | 78 mm           | 3"        |
|                                   | Weight:                                                   | 465 gr.         | 1,03 lb   |
| MASTER PACK                       | Length:                                                   | 250 mm          | 9 5/6"    |
| DIMENSIONS                        | Width:                                                    | 130 mm          | 5 1/8"    |
|                                   | Height:                                                   | 180 mm          | 7"        |
|                                   | Weight:                                                   | 1957 gr.        | 4,32 lb   |
| EURO PALLET<br>L 80 cm x W 120 cm | Bill units/Pallet:<br>Bill units/Layer:<br>Layers/Pallet: | 972<br>108<br>9 |           |
|                                   | Pallet height:                                            | 177 cm          | 69 2/3"   |
|                                   |                                                           |                 |           |