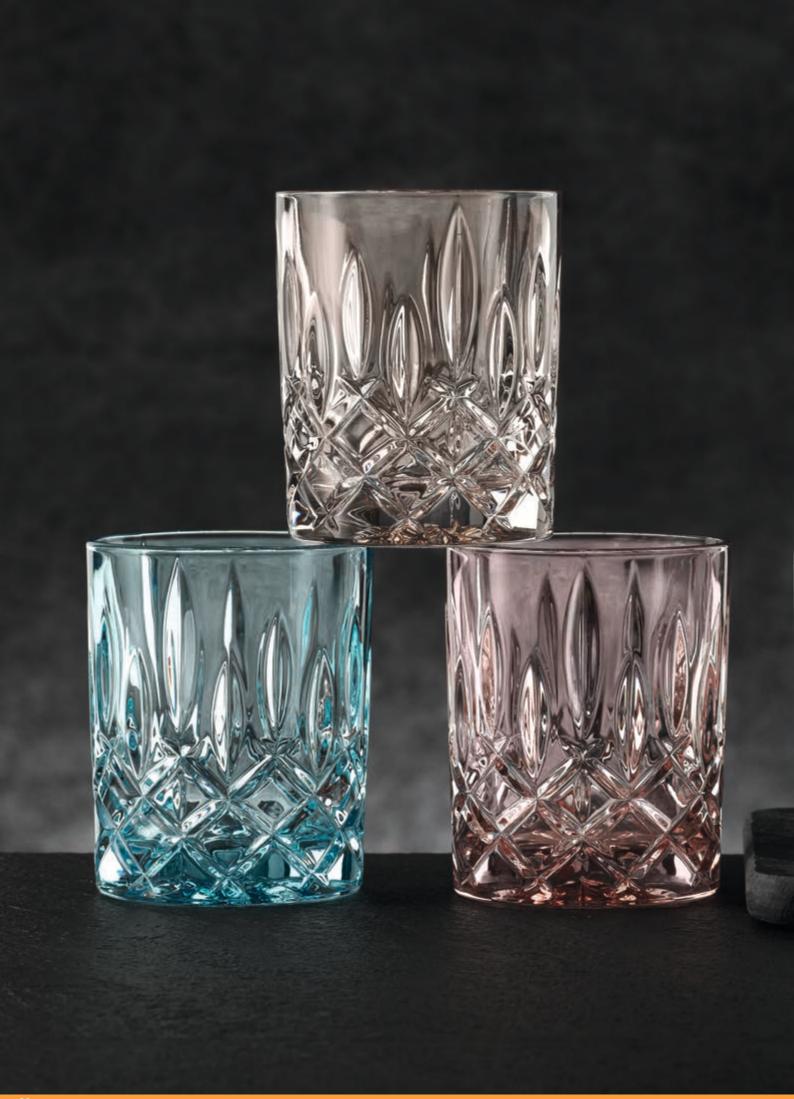

# **NOBLESSE COLOURS**

|                                   | WHISKY TUMBLER<br>AQUA SET/2                                                |                          | WHISKY TUMBLER<br>ROSÉ SET/2 |                                                                             |                          | WHISKY TUMBLER<br>MINT SET/2 |                                                                             |                          | WHISKY TUMBLER<br>TAUPE SET/2 |                                                                             |                          |           |
|-----------------------------------|-----------------------------------------------------------------------------|--------------------------|------------------------------|-----------------------------------------------------------------------------|--------------------------|------------------------------|-----------------------------------------------------------------------------|--------------------------|-------------------------------|-----------------------------------------------------------------------------|--------------------------|-----------|
| ITEM                              | <b>104239</b> (617/7                                                        | 1)                       |                              | 104240 (617/71)                                                             |                          | <b>104241</b> (617/71)       |                                                                             |                          | <b>104242</b> (617/71)        |                                                                             |                          |           |
|                                   | Height:                                                                     | 102 mm                   | 4"                           | Height:                                                                     | 102 mm                   | 4"                           | Height:                                                                     | 102 mm                   | 4"                            | Height:                                                                     | 102 mm                   | 4"        |
|                                   | Largest Ø:                                                                  | 82 mm                    | 3 2/9"                       | Largest Ø:                                                                  | 82 mm                    | 3 2/9"                       | Largest Ø:                                                                  | 82 mm                    | 3 2/9"                        | Largest Ø:                                                                  | 82 mm                    | 3 2/9"    |
|                                   | Capacity:                                                                   | 295 ml                   | 10 2/5 oz                    | Capacity:                                                                   | 295 ml                   | 10 2/5 oz                    | Capacity:                                                                   | 295 ml                   | 10 2/5 oz                     | Capacity:                                                                   | 295 ml                   | 10 2/5 oz |
| PACKAGING                         | Pieces/Bill unit:                                                           | 2                        |                              | Pieces/Bill unit:                                                           | 2                        |                              | Pieces/Bill unit:                                                           | 2                        |                               | Pieces/Bill unit:                                                           | 2                        |           |
| FACIAGING                         | Bill units/MP:                                                              | 3                        |                              | Bill units/MP:                                                              | 3                        |                              | Bill units/MP:                                                              | 3                        |                               | Bill units/MP:                                                              | 3                        |           |
| BILL UNIT                         | Length:                                                                     | 173 mm                   | 6 4/5"                       | Length:                                                                     | 173 mm                   | 6 4/5"                       | Length:                                                                     | 173 mm                   | 6 4/5"                        | Length:                                                                     | 173 mm                   | 6 4/5"    |
| DIMENSIONS                        | Width:                                                                      | 87 mm                    | 3 3/7"                       | Width:                                                                      | 87 mm                    | 3 3/7"                       | Width:                                                                      | 87 mm                    | 3 3/7"                        | Width:                                                                      | 87 mm                    | 3 3/7"    |
|                                   | Height:                                                                     | 110 mm                   | 4 1/3"                       | Height:                                                                     | 110 mm                   | 4 1/3"                       | Height:                                                                     | 110 mm                   | 4 1/3"                        | Height:                                                                     | 110 mm                   | 4 1/3"    |
|                                   | Weight:                                                                     | 905 gr.                  | 2,00 lb                      | Weight:                                                                     | 905 gr.                  | 2,00 lb                      | Weight:                                                                     | 905 gr.                  | 2,00 lb                       | Weight:                                                                     | 905 gr.                  | 2,00 lb   |
| MASTER PACK                       | Length:                                                                     | 267 mm                   | 10 1/2"                      | Length:                                                                     | 267 mm                   | 10 1/2"                      | Length:                                                                     | 267 mm                   | 10 1/2"                       | Length:                                                                     | 267 mm                   | 10 1/2"   |
| DIMENSIONS                        | Width:                                                                      | 182 mm                   | 7 1/6"                       | Width:                                                                      | 182 mm                   | 7 1/6"                       | Width:                                                                      | 182 mm                   | 7 1/6"                        | Width:                                                                      | 182 mm                   | 7 1/6"    |
|                                   | Height:                                                                     | 126 mm                   | 5"                           | Height:                                                                     | 126 mm                   | 5"                           | Height:                                                                     | 126 mm                   | 5"                            | Height:                                                                     | 126 mm                   | 5"        |
|                                   | Weight:                                                                     | 2826 gr.                 | 6,24 lb                      | Weight:                                                                     | 2826 gr.                 | 6,24 lb                      | Weight:                                                                     | 2826 gr.                 | 6,24 lb                       | Weight:                                                                     | 2826 gr.                 | 6,24 lb   |
| EURO PALLET<br>L 80 cm x W 120 cm | Bill units/Pallet:<br>Bill units/Layer:<br>Layers/Pallet:<br>Pallet height: | 408<br>51<br>8<br>116 cm | 45 2/3"                      | Bill units/Pallet:<br>Bill units/Layer:<br>Layers/Pallet:<br>Pallet height: | 408<br>51<br>8<br>116 cm | 45 2/3"                      | Bill units/Pallet:<br>Bill units/Layer:<br>Layers/Pallet:<br>Pallet height: | 408<br>51<br>8<br>116 cm | 45 2/3"                       | Bill units/Pallet:<br>Bill units/Layer:<br>Layers/Pallet:<br>Pallet height: | 408<br>51<br>8<br>116 cm | 45 2/3"   |
| EAN                               |                                                                             |                          |                              | 11 <b>111 11111 1</b>                                                       |                          |                              |                                                                             |                          | II II <b>I</b> II             |                                                                             |                          | <b>  </b> |

### **NOBLESSE COLOURS**

|                    | WHISKY T             | UMBLE    | R         | WHISKY T             | UMBLE        | R         | WHISKY T               | UMBLE    | R         | WHISKY T             | UMBLE    | R         |
|--------------------|----------------------|----------|-----------|----------------------|--------------|-----------|------------------------|----------|-----------|----------------------|----------|-----------|
|                    | VINTAGE              | BLUE S   | ET/2      | BERRY SE             | T/2          |           | SMOKE SE               | ET/2     |           | TOBACCO              | SET/2    |           |
| ITEM               | <b>104243</b> (617/7 | 1)       |           | <b>104244</b> (617/7 | 1)           |           | <b>104245</b> (617/71) |          |           | <b>104246</b> (617/7 |          |           |
|                    | Height:              | 102 mm   | 4"        | Height:              | .,<br>102 mm | 4"        | Height:                | 102 mm   | 4"        | Height:              | 102 mm   | 4"        |
|                    | Largest Ø:           | 82 mm    | 3 2/9"    | Largest Ø:           | 82 mm        | 3 2/9"    | Largest Ø:             | 82 mm    | 3 2/9"    | Largest Ø:           | 82 mm    | 3 2/9"    |
|                    | Capacity:            | 295 ml   | 10 2/5 oz | Capacity:            | 295 ml       | 10 2/5 oz | Capacity:              | 295 ml   | 10 2/5 oz | Capacity:            | 295 ml   | 10 2/5 oz |
|                    |                      |          |           | , ,                  |              |           |                        |          |           | . ,                  |          |           |
| PACKAGING          | Pieces/Bill unit:    | 2        |           | Pieces/Bill unit:    | 2            |           | Pieces/Bill unit:      | 2        |           | Pieces/Bill unit:    | 2        |           |
|                    | Bill units/MP:       | 3        |           | Bill units/MP:       | 3            |           | Bill units/MP:         | 3        |           | Bill units/MP:       | 3        |           |
| BILL UNIT          | Length:              | 173 mm   | 6 4/5"    | Length:              | 173 mm       | 6 4/5"    | Length:                | 173 mm   | 6 4/5"    | Length:              | 173 mm   | 6 4/5"    |
| DIMENSIONS         | Width:               | 87 mm    | 3 3/7"    | Width:               | 87 mm        | 3 3/7"    | Width:                 | 87 mm    | 3 3/7"    | Width:               | 87 mm    | 3 3/7"    |
|                    |                      | 110 mm   | 4 1/3"    |                      | 110 mm       | 4 1/3"    |                        | 110 mm   | 4 1/3"    |                      | 110 mm   | 4 1/3"    |
|                    | Height:              |          |           | Height:              |              |           | Height:                |          |           | Height:              |          |           |
|                    | Weight:              | 905 gr.  | 2,00 lb   | Weight:              | 905 gr.      | 2,00 lb   | Weight:                | 905 gr.  | 2,00 lb   | Weight:              | 905 gr.  | 2,00 lb   |
| MASTER PACK        | Length:              | 267 mm   | 10 1/2"   | Length:              | 267 mm       | 10 1/2"   | Length:                | 267 mm   | 10 1/2"   | Length:              | 267 mm   | 10 1/2"   |
| DIMENSIONS         | Width:               | 182 mm   | 7 1/6"    | Width:               | 182 mm       | 7 1/6"    | Width:                 | 182 mm   | 7 1/6"    | Width:               | 182 mm   | 7 1/6"    |
|                    | Height:              | 126 mm   | 5"        | Height:              | 126 mm       | 5"        | Height:                | 126 mm   | 5"        | Height:              | 126 mm   | 5"        |
|                    | Weight:              | 2826 gr. | 6,24 lb   | Weight:              | 2826 gr.     | 6,24 lb   | Weight:                | 2826 gr. | 6,24 lb   | Weight:              | 2826 gr. | 6,24 lb   |
| EURO PALLET        | Bill units/Pallet:   | 408      |           | Bill units/Pallet:   | 408          |           | Bill units/Pallet:     | 408      |           | Bill units/Pallet:   | 408      |           |
| L 80 cm x W 120 cm | Bill units/Layer:    | 51       |           | Bill units/Layer:    | 51           |           | Bill units/Layer:      | 51       |           | Bill units/Layer:    | 51       |           |
|                    | Layers/Pallet:       | 8        |           | Layers/Pallet:       | 8            |           | Layers/Pallet:         | 8        |           | Layers/Pallet:       | 8        |           |
|                    | Pallet height:       | 116 cm   | 45 2/3"   | Pallet height:       | 116 cm       | 45 2/3"   | Pallet height:         | 116 cm   | 45 2/3"   | Pallet height:       | 116 cm   | 45 2/3"   |
| EAN                |                      |          |           | <br>                 |              |           |                        |          |           |                      |          |           |
| LON                |                      |          |           |                      |              |           |                        |          |           |                      |          |           |