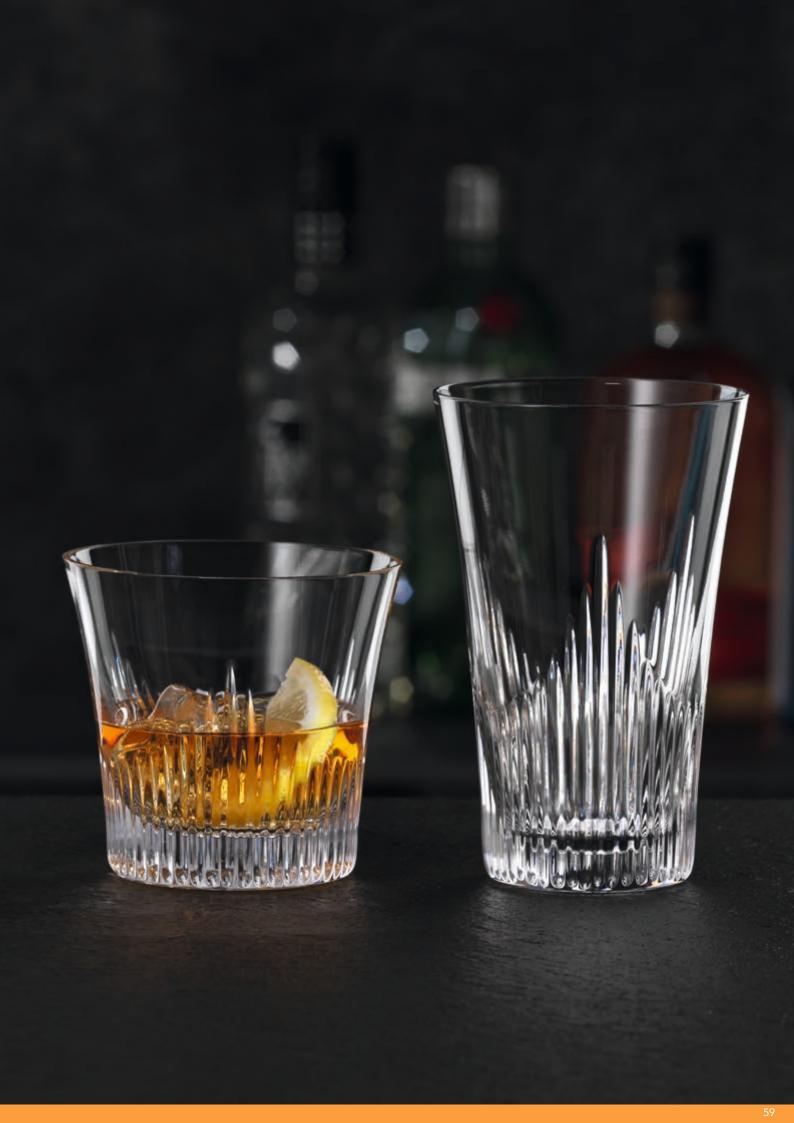

|          |                                                                                                                                                                                                                                                                                                    |                    |          | II I <b>I</b> II |  |







#### **NACHTMANN ETHNO**





**TUMBLER** 





HOT BEVERAGE MUG



**BOWL SET/2** 

5"

Largest Ø:

Capacity:

Width:

Height:

Weight:

| ITEM | <b>104299</b> (661/71) |       |        | <b>104300</b> (661/91 | 1)     | <b>104301</b> (661/28 | 3)      | <b>104252</b> (661/1/16) |        |         |       |
|------|------------------------|-------|--------|-----------------------|--------|-----------------------|---------|--------------------------|--------|---------|-------|
|      | Height:                | 94 mm | 3 5/7" | Height:               | 151 mm | 6"                    | Height: | 107 mm                   | 4 1/5" | Height: | 77 mm |

**LONGDRINK** 

| ITEM                              | <b>104299</b> (661/71                                                       | 1)