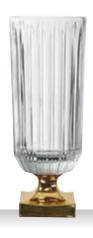

### **MINERVA**

|                    | VASE FOO             | DTED IN        |            | VASE FOO             | TED IN                           |                     | VASE FOO                      | TED IN                                  |         | VASE FOOTED IN              |            |                    |
|--------------------|----------------------|----------------|------------|----------------------|----------------------------------|---------------------|-------------------------------|-----------------------------------------|---------|-----------------------------|------------|--------------------|
|                    | GOLD 32              | CM             |            | GOLD 40              | CM                               |                     | PLATINUN                      | 1 32 CM                                 |         | PLATINUN                    | 1 40 CM    |                    |
|                    |                      |                |            |                      |                                  |                     |                               |                                         |         |                             |            |                    |
| ITEM               | <b>104160</b> (651/8 | 1/31,5cm)      |            | <b>104163</b> (651/8 | <b>104163</b> (651/81/40cm)      |                     | <b>104161</b> (651/81/31,5cm) |                                         |         | <b>104165</b> (651/81/40cm) |            |                    |
|                    | Height:              | 315 mm         | 12 2/5"    | Height:              | 403 mm                           | 15 6/7"             | Height:                       | 315 mm                                  | 12 2/5" | Height:                     | 403 mm     | 15 6/7"            |
|                    | Largest Ø:           | 180 mm         | 7"         | Largest Ø:           | 160 mm                           | 6 2/7"              | Largest Ø:                    | 180 mm                                  | 7"      | Largest Ø:                  | 160 mm     | 6 2/7"             |
|                    |                      |                |            |                      |                                  |                     |                               |                                         |         |                             |            |                    |
|                    |                      |                |            |                      |                                  |                     |                               |                                         |         |                             |            |                    |
| PACKAGING          | Pieces/Bill unit:    | 1              |            | Pieces/Bill unit:    | 1                                |                     | Pieces/Bill unit:             | 1                                       |         | Pieces/Bill unit:           | 1          |                    |
|                    | Bill units/MP:       | 1              |            | Bill units/MP:       | 1                                |                     | Bill units/MP:                | 1                                       |         | Bill units/MP:              | 1          |                    |
| BILL UNIT          | Length:              | 202 mm         | 8"         | Length:              | 182 mm                           | 7 1/6"              | Length:                       | 202 mm                                  | 8"      | Length:                     | 182 mm     | 7 1/6"             |
| DIMENSIONS         | Width:               | 197 mm         | 7 3/4"     | Width:               | 178 mm                           | 7 1/0               | Width:                        | 197 mm                                  | 7 3/4"  | Width:                      | 178 mm     | 7 170              |
|                    | Height:              | 335 mm         | 13 1/5"    | Height:              | 425 mm                           | 16 3/4"             | Height:                       | 335 mm                                  | 13 1/5" | Height:                     | 425 mm     | 16 3/4"            |
|                    | Weight:              | 3328 gr.       | 7,35 lb    | Weight:              | 4201 gr.                         | 9,27 lb             | Weight:                       | 3328 gr.                                | 7,35 lb | Weight:                     | 4201 gr.   | 9,27 lb            |
|                    | g                    | 9              | .,         |                      | .=                               | 1,21.12             |                               | 5                                       | .,      |                             | .= 5       | .,                 |
| MASTER PACK        | Length:              | -              |            | Length:              | -                                | -                   | Length:                       |                                         | -       | Length:                     | -          | -                  |
| DIMENSIONS         | Width:               | -              | -          | Width:               | -                                | -                   | Width:                        | -                                       | -       | Width:                      | -          | -                  |
|                    | Height:              | -              | -          | Height:              | -                                | -                   | Height:                       | -                                       | -       | Height:                     | -          | -                  |
|                    | Weight:              | -              | -          | Weight:              | -                                | -                   | Weight:                       | -                                       | -       | Weight:                     | -          | -                  |
| EURO PALLET        | Bill units/Pallet:   | 48             |            | Bill units/Pallet:   | 48                               |                     | Bill units/Pallet:            | 48                                      |         | Bill units/Pallet:          | 48         |                    |
| L 80 cm x W 120 cm | Bill units/Layer:    | 12             |            | Bill units/Layer:    | 24                               |                     | Bill units/Layer:             | 12                                      |         | Bill units/Layer:           | 24         |                    |
|                    | Layers/Pallet:       | 4              |            | Layers/Pallet:       | 2                                |                     | Layers/Pallet:                | 4                                       |         | Layers/Pallet:              | 2          |                    |
|                    | Pallet height:       | 96 cm          | 37 4/5"    | Pallet height:       | 100 cm                           | 39 3/8"             | Pallet height:                | 96 cm                                   | 37 4/5" | Pallet height:              | 100 cm     | 39 3/8"            |
| EAN                |                      |                |            |                      |                                  |                     | <br>                          |                                         |         | 11 HH <b>HHI H</b>          |            |                    |
| LAIV               |                      |                |            |                      |                                  |                     |                               |                                         |         |                             |            |                    |
|                    | 4 00376              | 29325<br>29325 | <b>   </b> | 4 00376              | 1 <b>               </b><br>2932 | III <b>II</b><br>73 | 4 00376                       | 1 <b>11   11   11   11</b><br>2   2932( | <br>36  | 4 00376                     | 29328<br>2 | .∐ <b>.∭</b><br>30 |
|                    | . 00070              | 0020           | ,,         | . 00070              |                                  |                     | . 00070                       |                                         |         | . 00070                     |            | ,,                 |